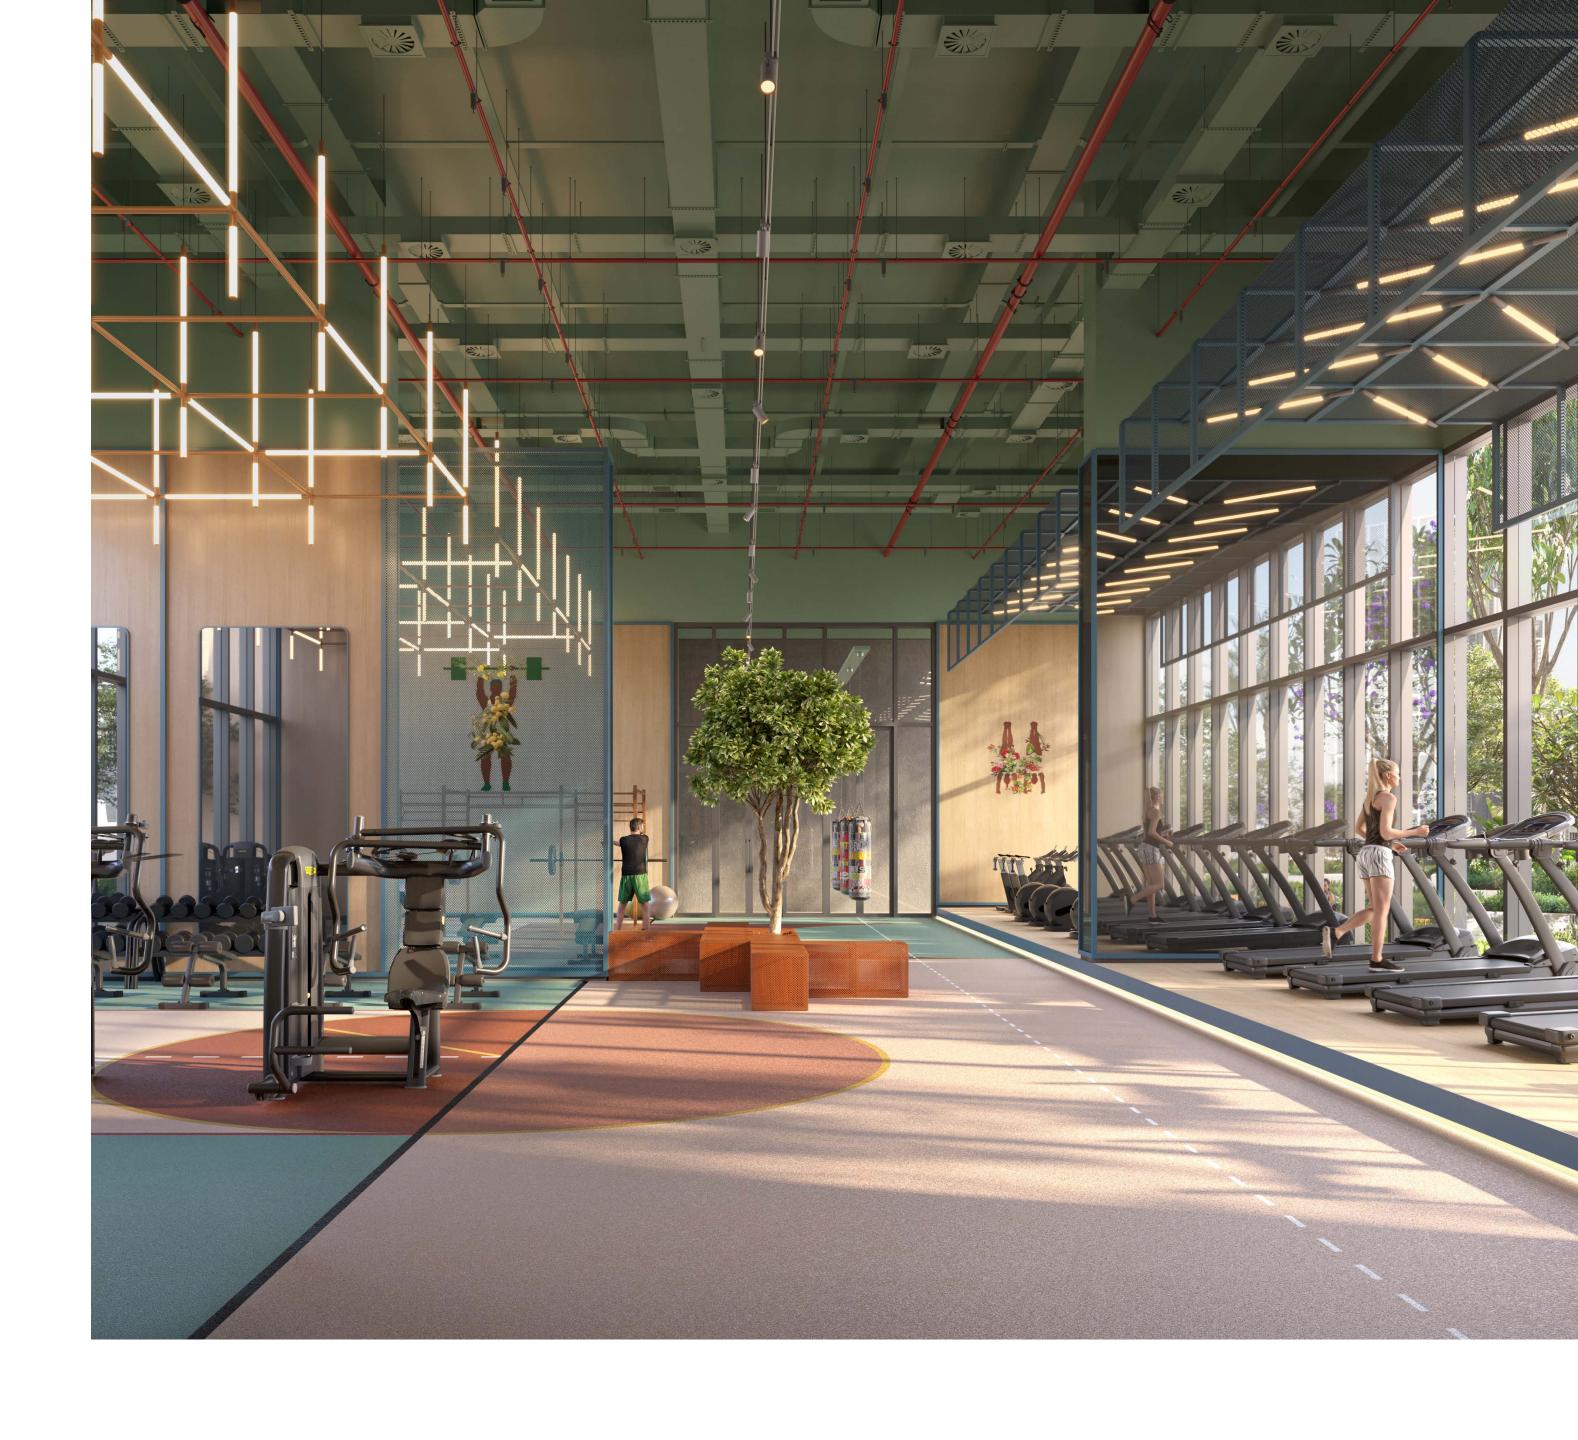

Fully Equipped Gym

**Playstation Deck** 

Changing Rooms

(50 + apps)

Gaming Lounge (Foosball, Shuffleboard Table, Pool Table, Table Tennis)

# **50+ AMENITIES** ENDLESS ENTERTAINMENT

Get ready for an electrifying journey!

Jump into our lively space packed with features that will make your heart race, from buzzing coworking spaces to adrenaline-pumping arcade zones.

Challenge your pals at sports courts, try your hand at Pickleball, dive into Aqua Cycling, lounge at the Urban Beach Pool, make a splash in both indoor and outdoor pools, and elevate your experience to new heights at our Sky Garden oasis where the sky is the limit!