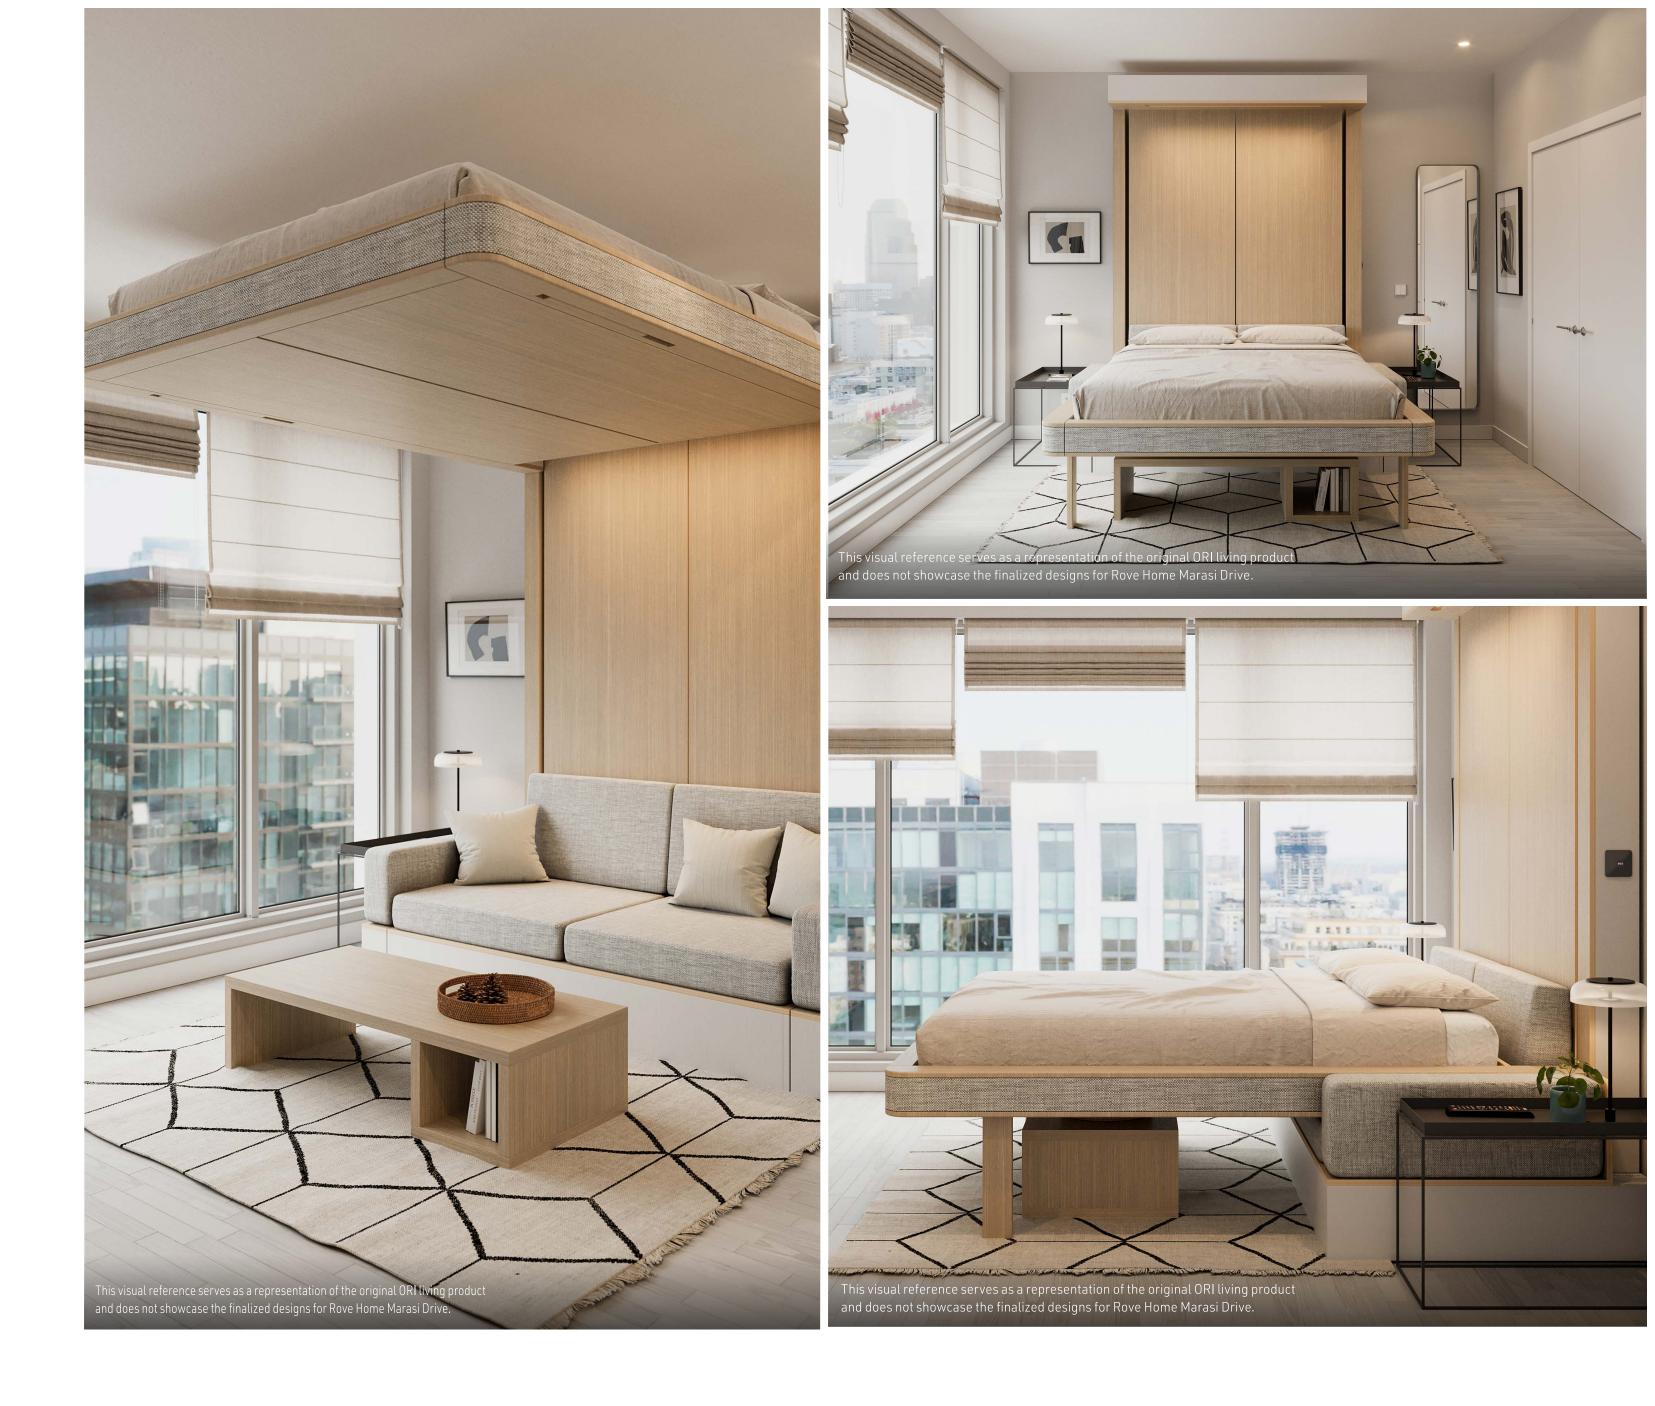

# EXPANDABLE LIVING SOLUTIONS

#### Live in the future, today.

Designed to embody Rove's unique look and feel, the interiors will feature intelligent and modular living solutions by ORI, never seen before in UAE and the region.

ORI introduces a revolutionary solution to apartment living, where space is not just a constraint but an opportunity.

- Simple
- Safe
- Effortless