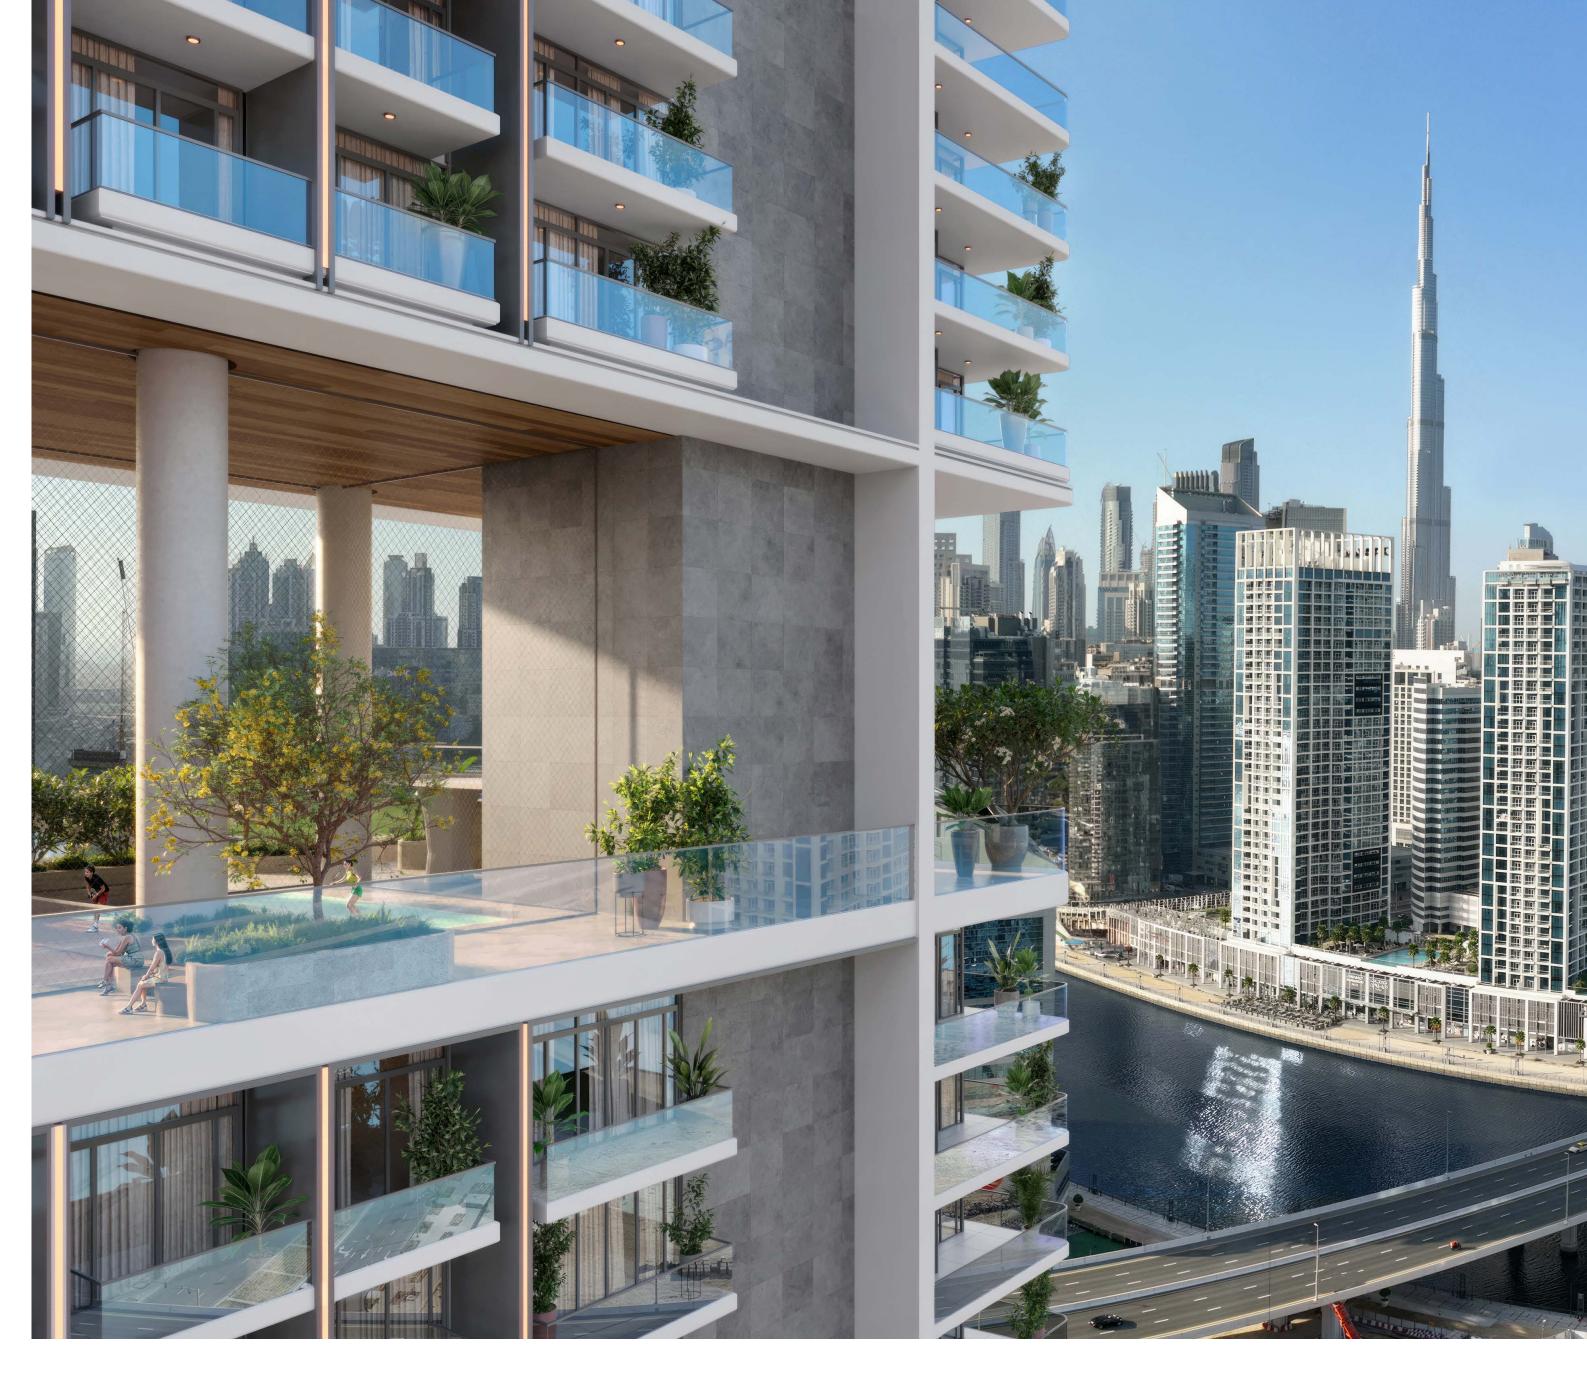

# MARASI DRIVE

In the heart of Dubai's Business Bay, Marasi Drive offers a captivating canal-side stroll in a vibrant central district, blending residential, commercial, and leisure amenities seamlessly.

Marasi Drive proximity to Downtown Dubai, grants easy access to its iconic attractions, its strategic location ensures seamless connectivity to Al Khail Road and Sheikh Zayed Road, facilitating effortless travel across the city and beyond.

# EXPLORE THE NEIGHBORHOOD

Embrace urban living at Rove Home Marasi Drive, where connectivity is effortless and convenience is key!

With Dubai's trendiest spots right at your doorstep, explore nearby entertainment and dining experiences in just 15 minutes. Live your best life at Rove Home Marasi Drive!

# **ROVE AROUND** THE CITY

- Marasi Promenade [4 mins.]
- Dubai Mall [8 mins.]
- Burj Khalifa [10 mins.]
- The Dubai Fountain [10 mins.]
- Rove Downtown Hotel [10 mins.]
- Dubai Opera [11 mins.]
- Rove City Walk Hotel [12 mins.]
- City Walk [12 mins.]
- DIFC [12 mins.]
- Coca Cola Arena [14 mins.]
- Dubai International Airport [16 mins.]