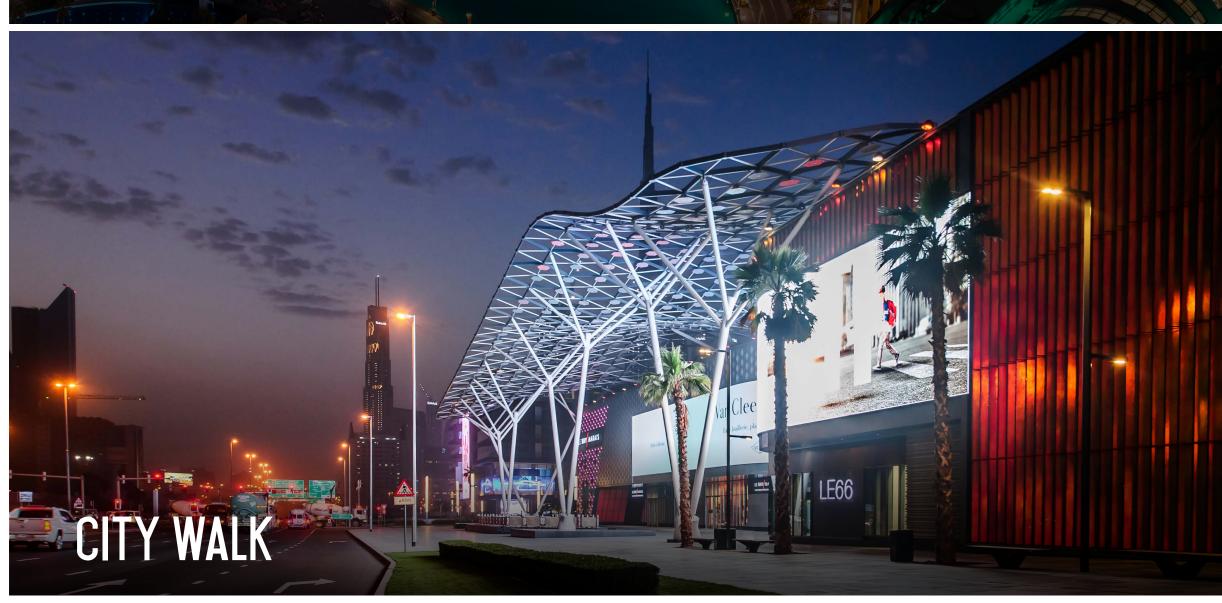

# **ROVE AROUND** THE CITY

- Marasi Promenade [4 mins.]
- Dubai Mall [8 mins.]
- Burj Khalifa [10 mins.]
- The Dubai Fountain [10 mins.]
- Rove Downtown Hotel [10 mins.]
- Dubai Opera [11 mins.]
- Rove City Walk Hotel [12 mins.]
- City Walk [12 mins.]
- DIFC [12 mins.]
- Coca Cola Arena [14 mins.]
- Dubai International Airport [16 mins.]