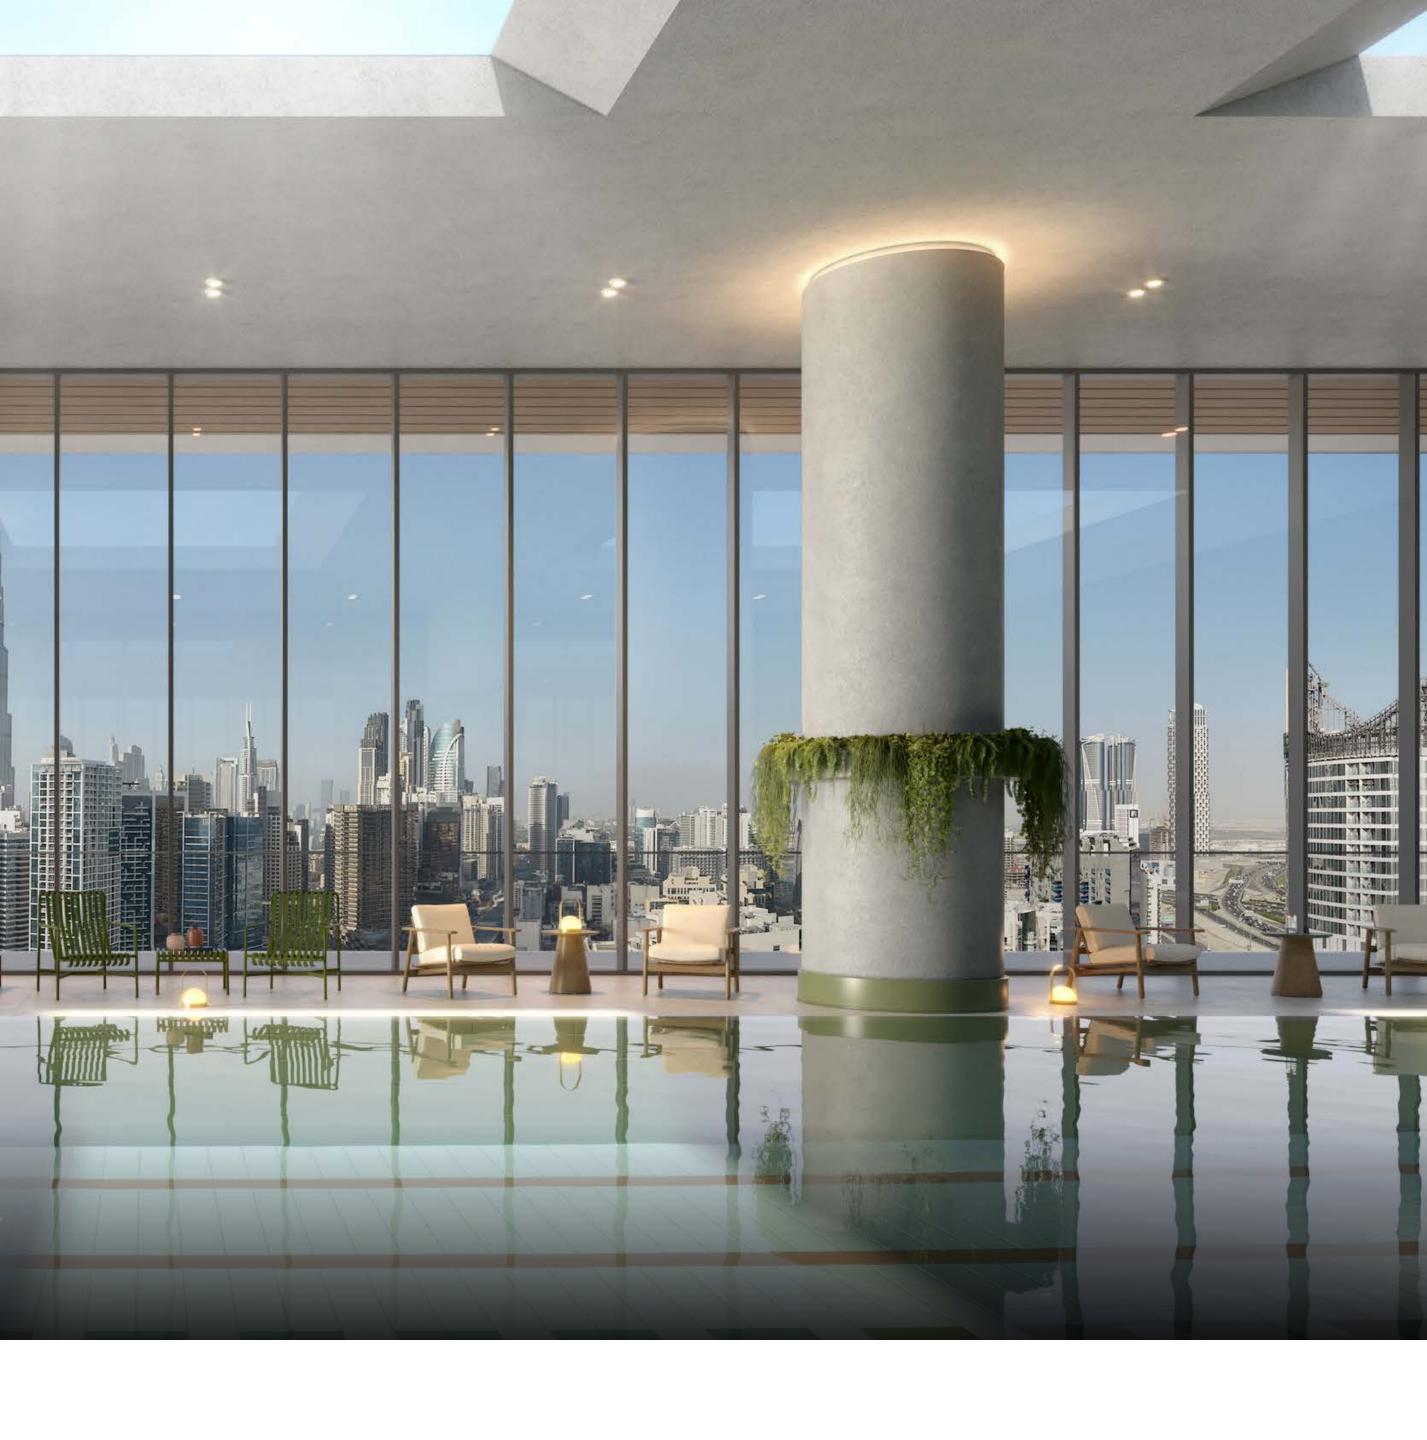

# SKY GARDEN INDOOR

| Indoor   |  |
|----------|--|
| Lap Pool |  |

Wellness Features (Steam Room & Sauna)

Changing Rooms

# INDOOR LAP POOL