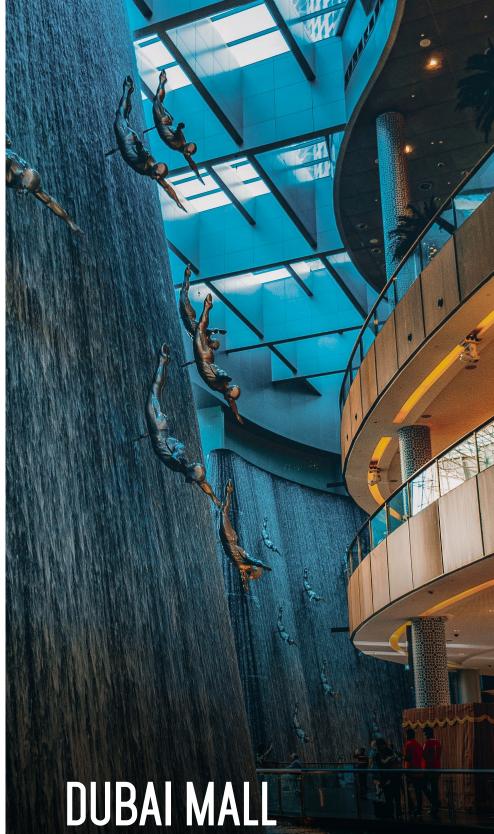

# **ROVE AROUND** THE CITY

- Marasi Promenade [4 mins.]
- Dubai Mall [8 mins.]
- Burj Khalifa [10 mins.]
- The Dubai Fountain [10 mins.]
- Rove Downtown Hotel [10 mins.]
- Dubai Opera [11 mins.]
- Rove City Walk Hotel [12 mins.]
- City Walk [12 mins.]
- DIFC [12 mins.]
- Coca Cola Arena [14 mins.]
- Dubai International Airport [16 mins.]