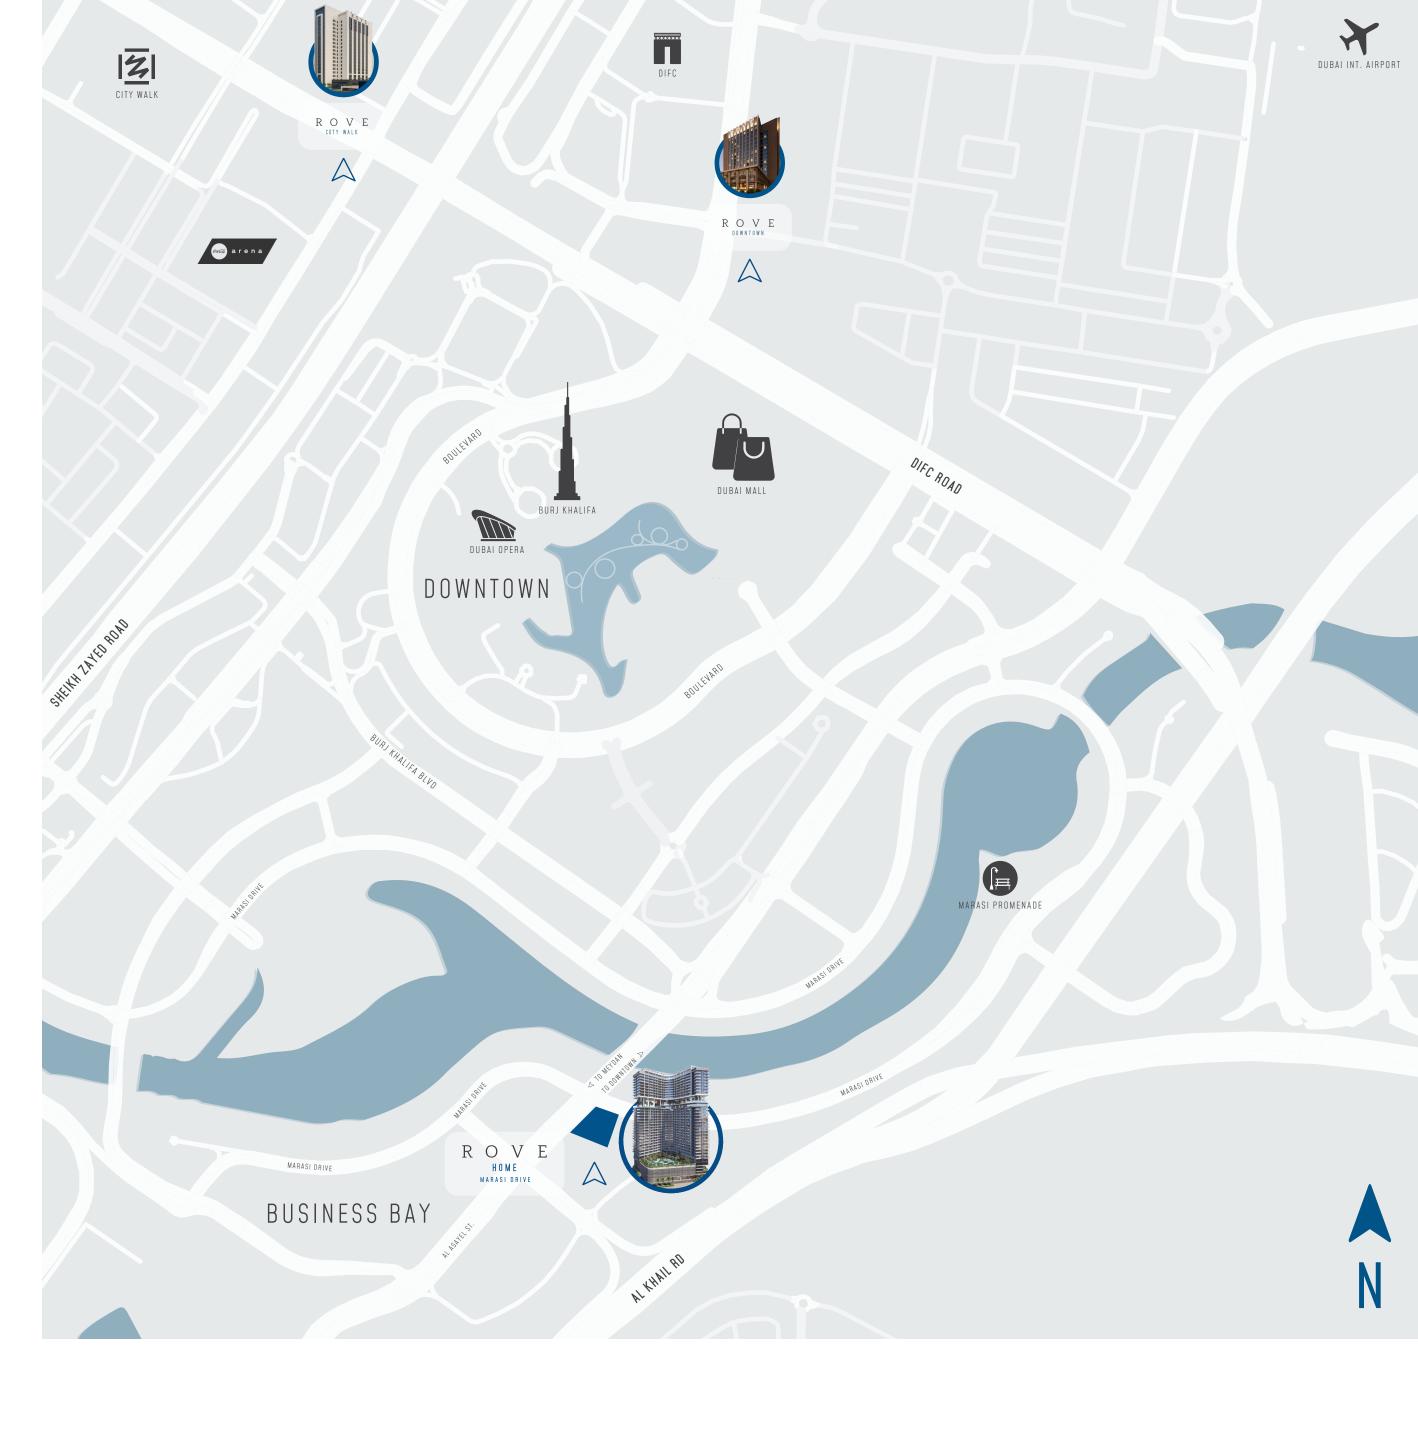

# MARASI DRIVE

In the heart of Dubai's Business Bay, Marasi Drive offers a captivating canal-side stroll in a vibrant central district, blending residential, commercial, and leisure amenities seamlessly.

Marasi Drive proximity to Downtown Dubai, grants easy access to its iconic attractions, its strategic location ensures seamless connectivity to Al Khail Road and Sheikh Zayed Road, facilitating effortless travel across the city and beyond.

# EXPLORE THE NEIGHBORHOOD

Embrace urban living at Rove Home Marasi Drive, where connectivity is effortless and convenience is key!

With Dubai's trendiest spots right at your doorstep, explore nearby entertainment and dining experiences in just 15 minutes. Live your best life at Rove Home Marasi Drive!

# **ROVE AROUND** THE CITY

- Marasi Promenade [4 mins.]
- Dubai Mall [8 mins.]
- Burj Khalifa [10 mins.]
- The Dubai Fountain [10 mins.]
- Rove Downtown Hotel [10 mins.]
- Dubai Opera [11 mins.]
- Rove City Walk Hotel [12 mins.]
- City Walk [12 mins.]
- DIFC [12 mins.]
- Coca Cola Arena [14 mins.]
- Dubai International Airport [16 mins.]