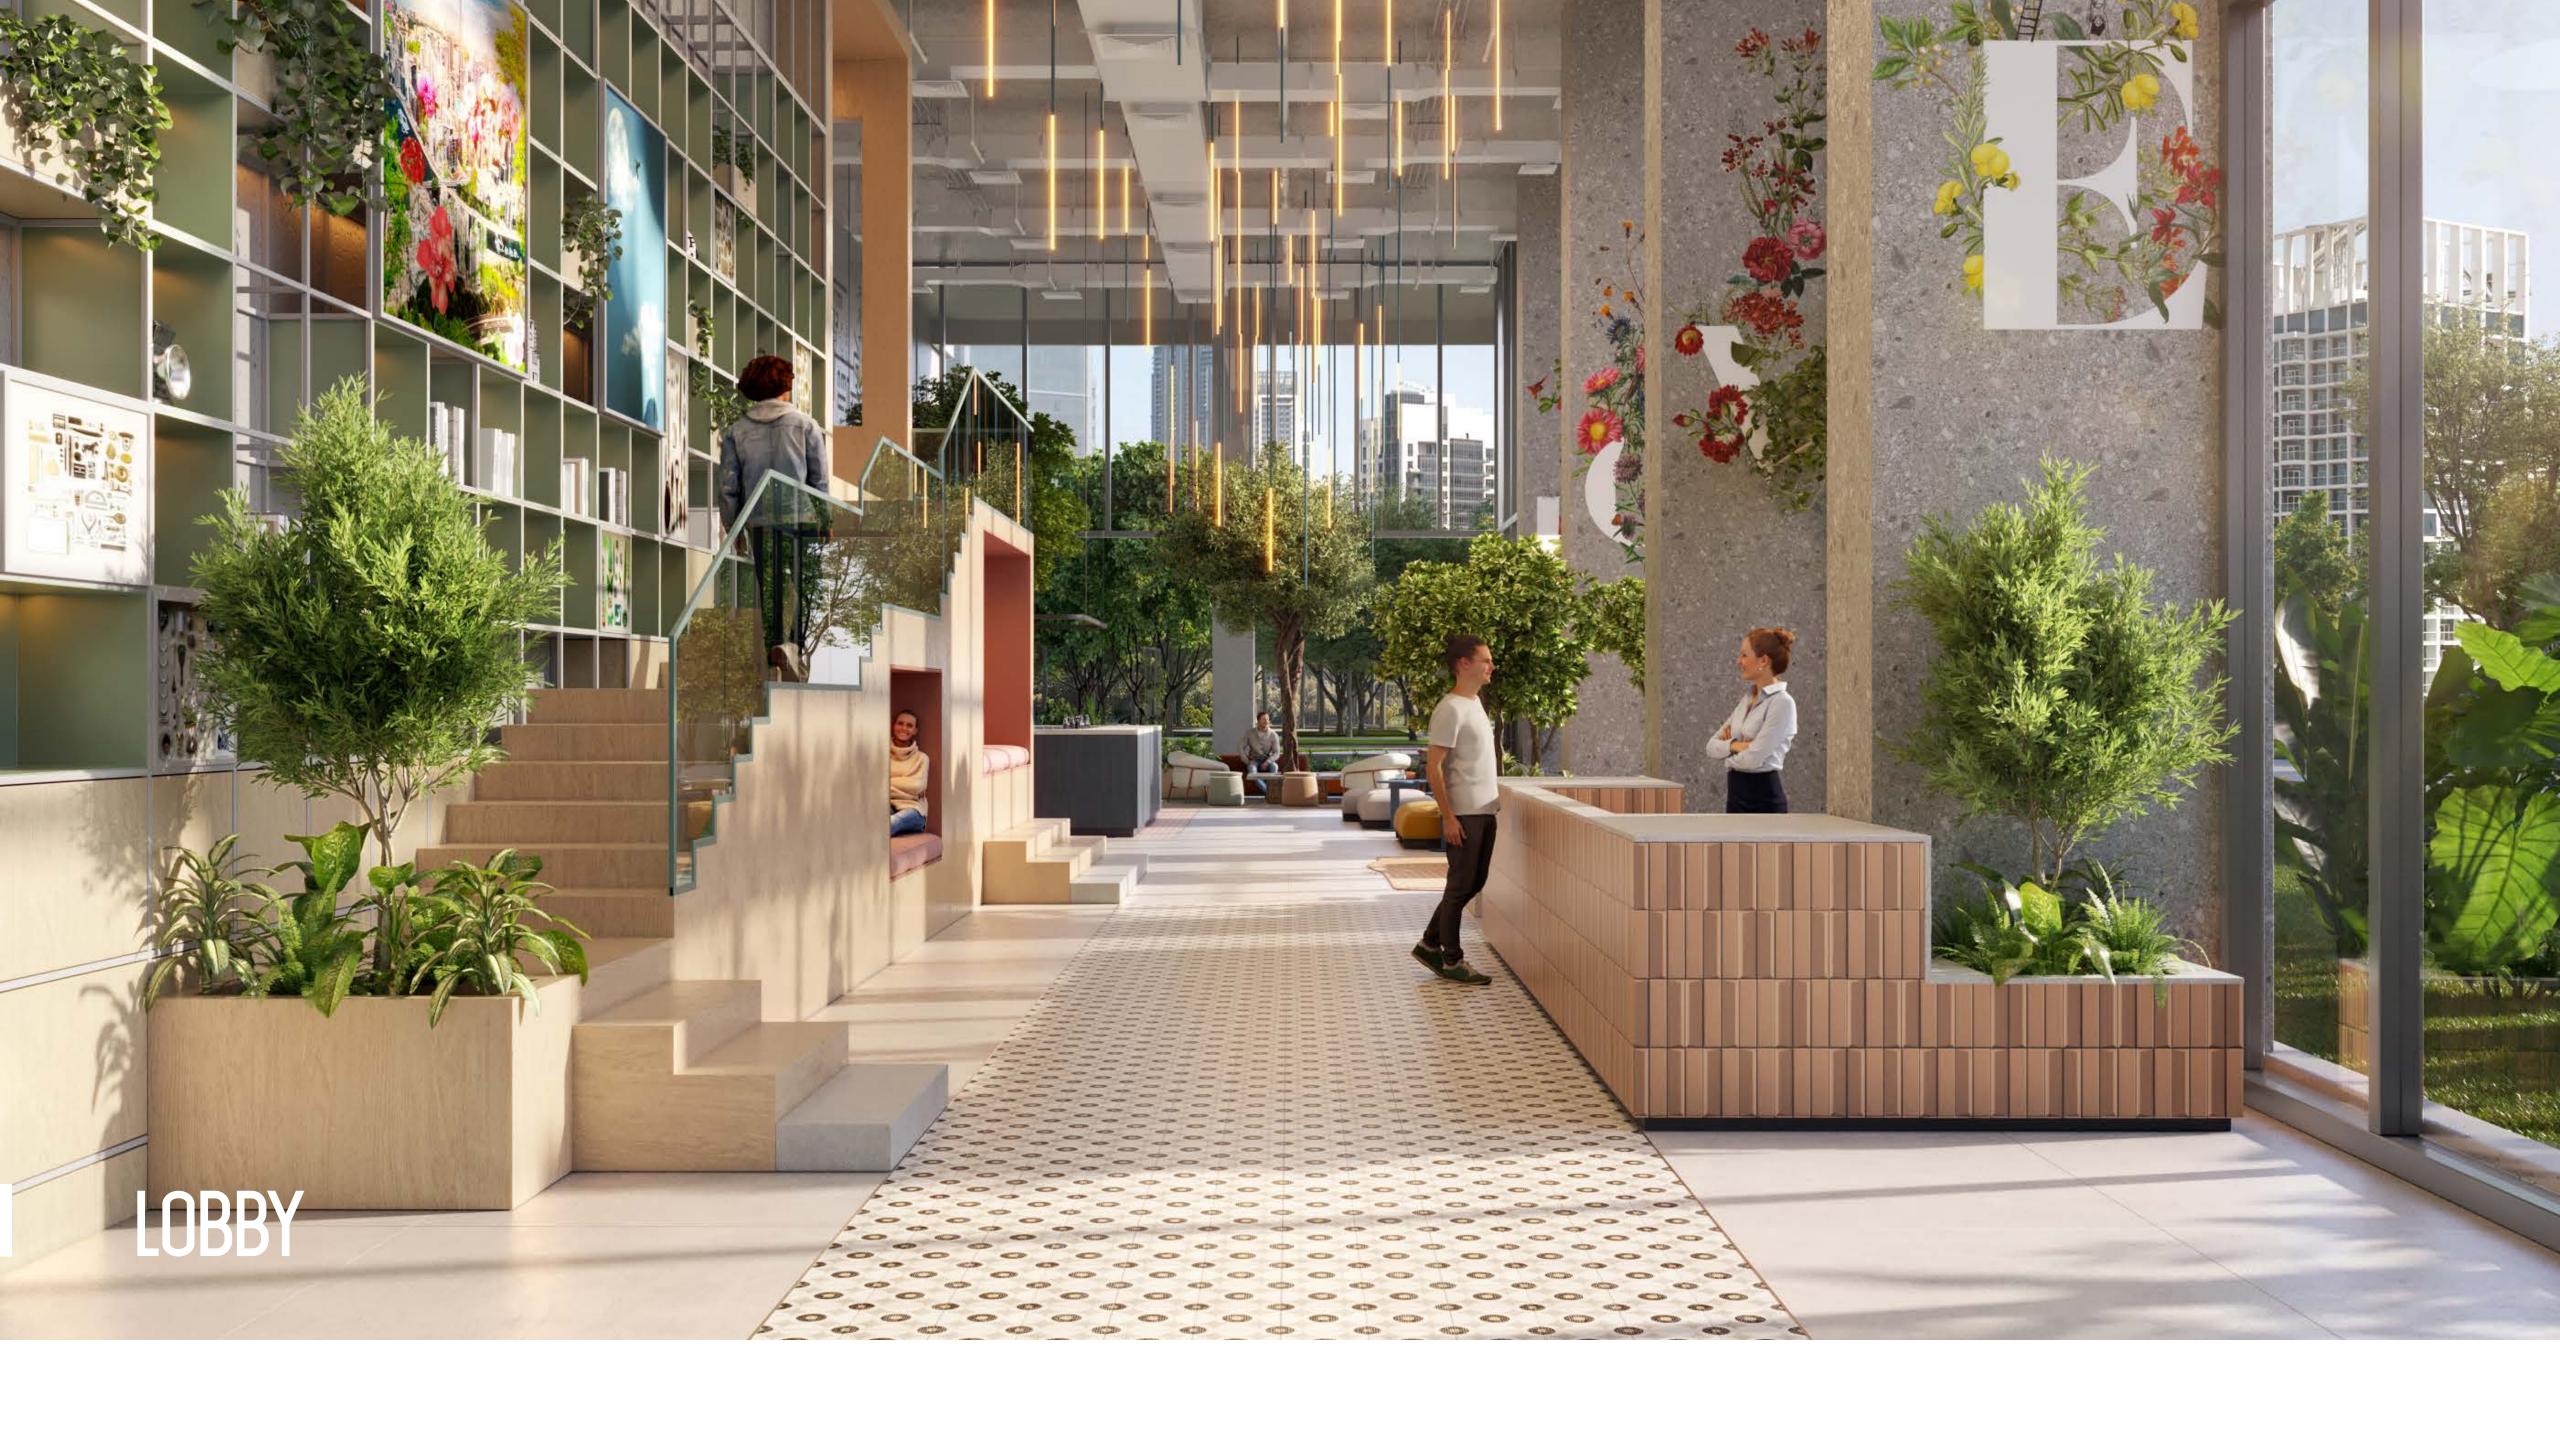

## **GROUND LEVEL** INDOOR

Rove Café

Coworking Space

Private Meeting Rooms

Store

Soundproof

Meeting Pods

Convenience

Double Height Lobby Lounge

# **PODIUM LEVEL** INDOOR

Multi-purpose Room (with Kitchen) (rentable)

Arcade Games

Monkey Bars

Climbing Wall

Karaoke Room

Hammock Movie Lounge

MultiBall Interactive Gaming

Fully Equipped Gym

**Playstation Deck** 

Changing Rooms

(50 + apps)

Gaming Lounge (Foosball, Shuffleboard Table, Pool Table, Table Tennis)