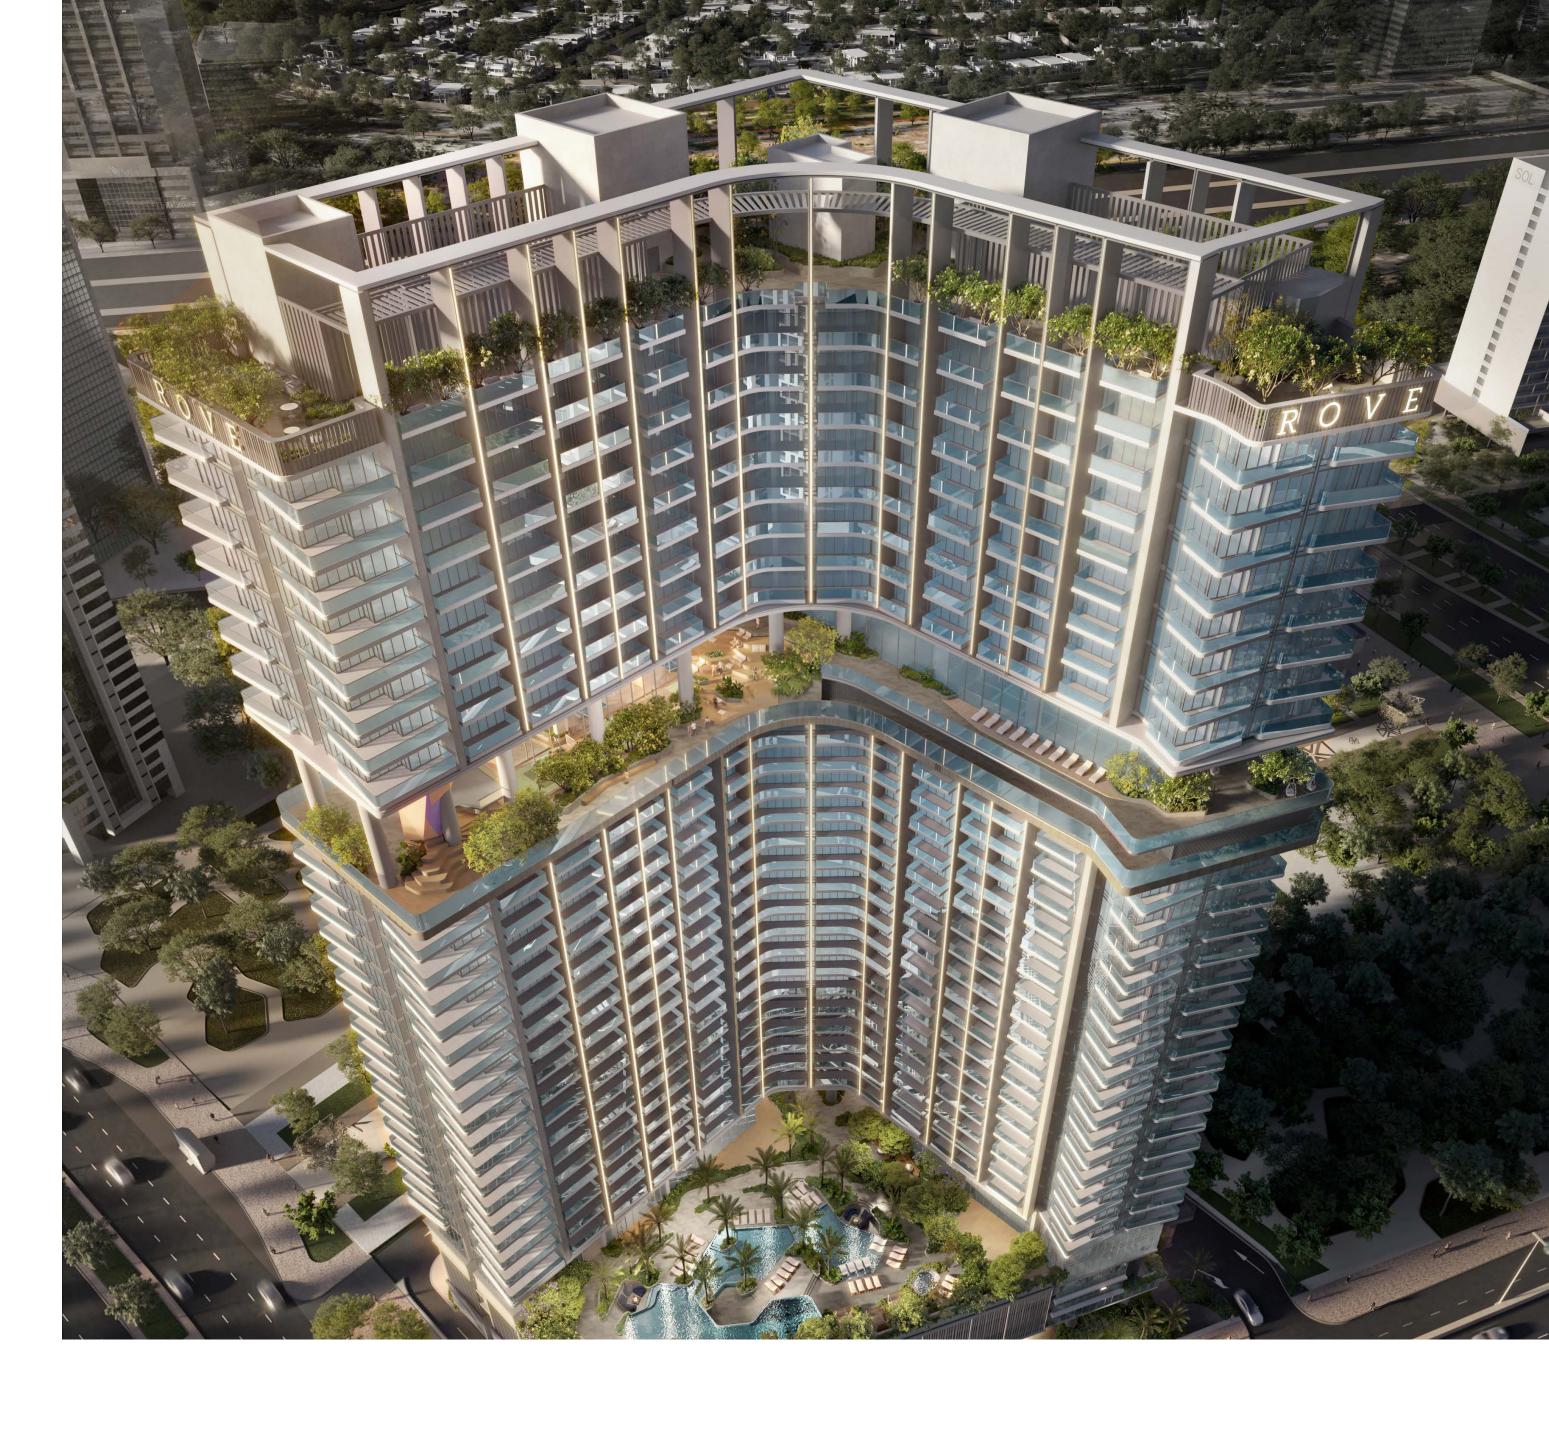

# A HOME FOR THE YOUNG AND YOUNG-AT-HEART

The dynamic essence of Rove comes to life at a new address Marasi Drive, Business Bay. Enjoy an urban living experience beyond the ordinary.

Rove Home offers an array of 40+ amenities spread across 3 dedicated zones at different heights, a floating podium level, sky garden, and the rooftop.

# **50+ AMENITIES** ENDLESS ENTERTAINMENT

Get ready for an electrifying journey!

Jump into our lively space packed with features that will make your heart race, from buzzing coworking spaces to adrenaline-pumping arcade zones.

Challenge your pals at sports courts, try your hand at Pickleball, dive into Aqua Cycling, lounge at the Urban Beach Pool, make a splash in both indoor and outdoor pools, and elevate your experience to new heights at our Sky Garden oasis where the sky is the limit!

# PODIUM LEVEL OUTDOOR

Urban Beach Pool

Sun Lounging Deck

Open-Air Gym

Feature Staircase for Urban Connection

Cascading Leisure Pool

M

Truck

Yoga Lounge

Rove Beverage

Sunken Gardens

20M Integrated Lap Pool

Aqua Cycling

Cabanas with Daybeds

Jacuzzi

Outdoor Gaming Terrace

Outdoor Coworking Space

Outdoor Multi-purpose Terrace (rentable)