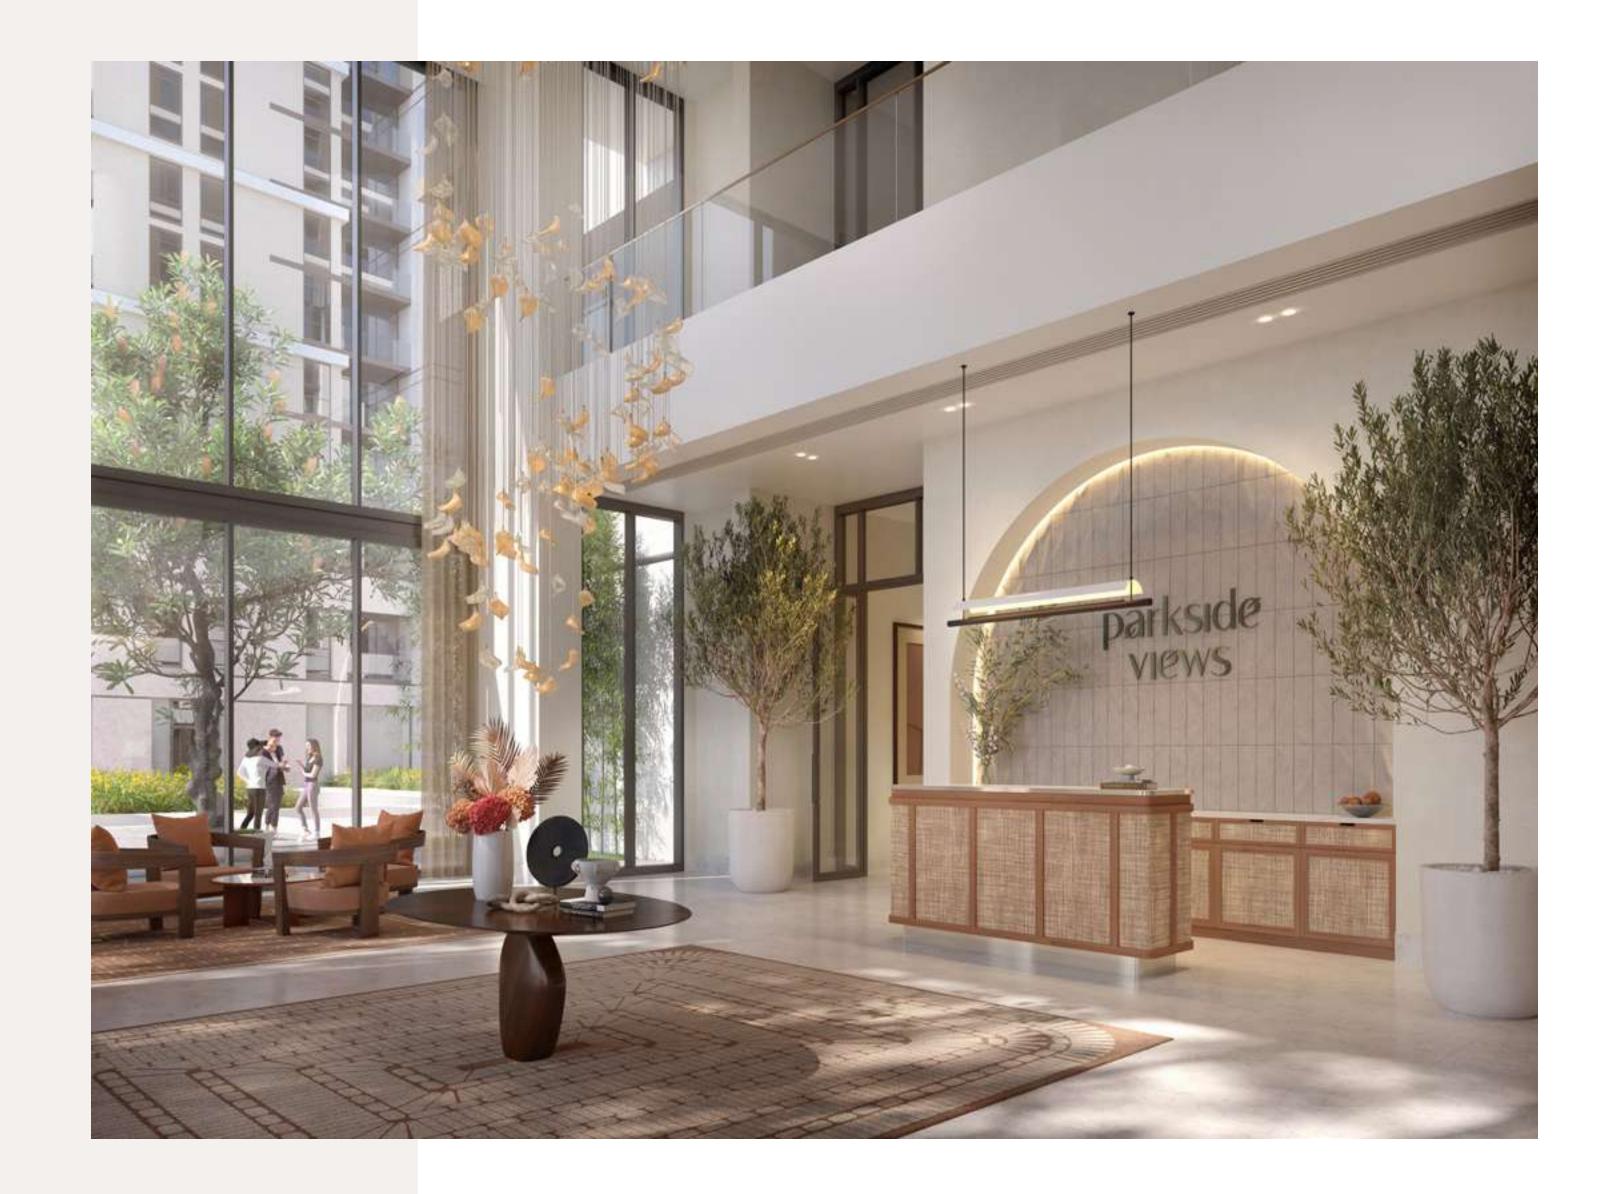

### Grand Arrivals

Stepping into

Parkside Views' entrance lobby, a comfortable and

Parkside Views' entrance lobby, a comfortable and welcoming atmosphere embraces you from the moment you arrive. The lobby's inviting furniture, tastefully adorned with hints of colours, sets the tone for relaxation and social interaction.

Exuding a sense of modern elegance that instantly puts you at ease, it's a space that seamlessly blends style with comfort, making it the perfect spot to connect with neighbours and friends.