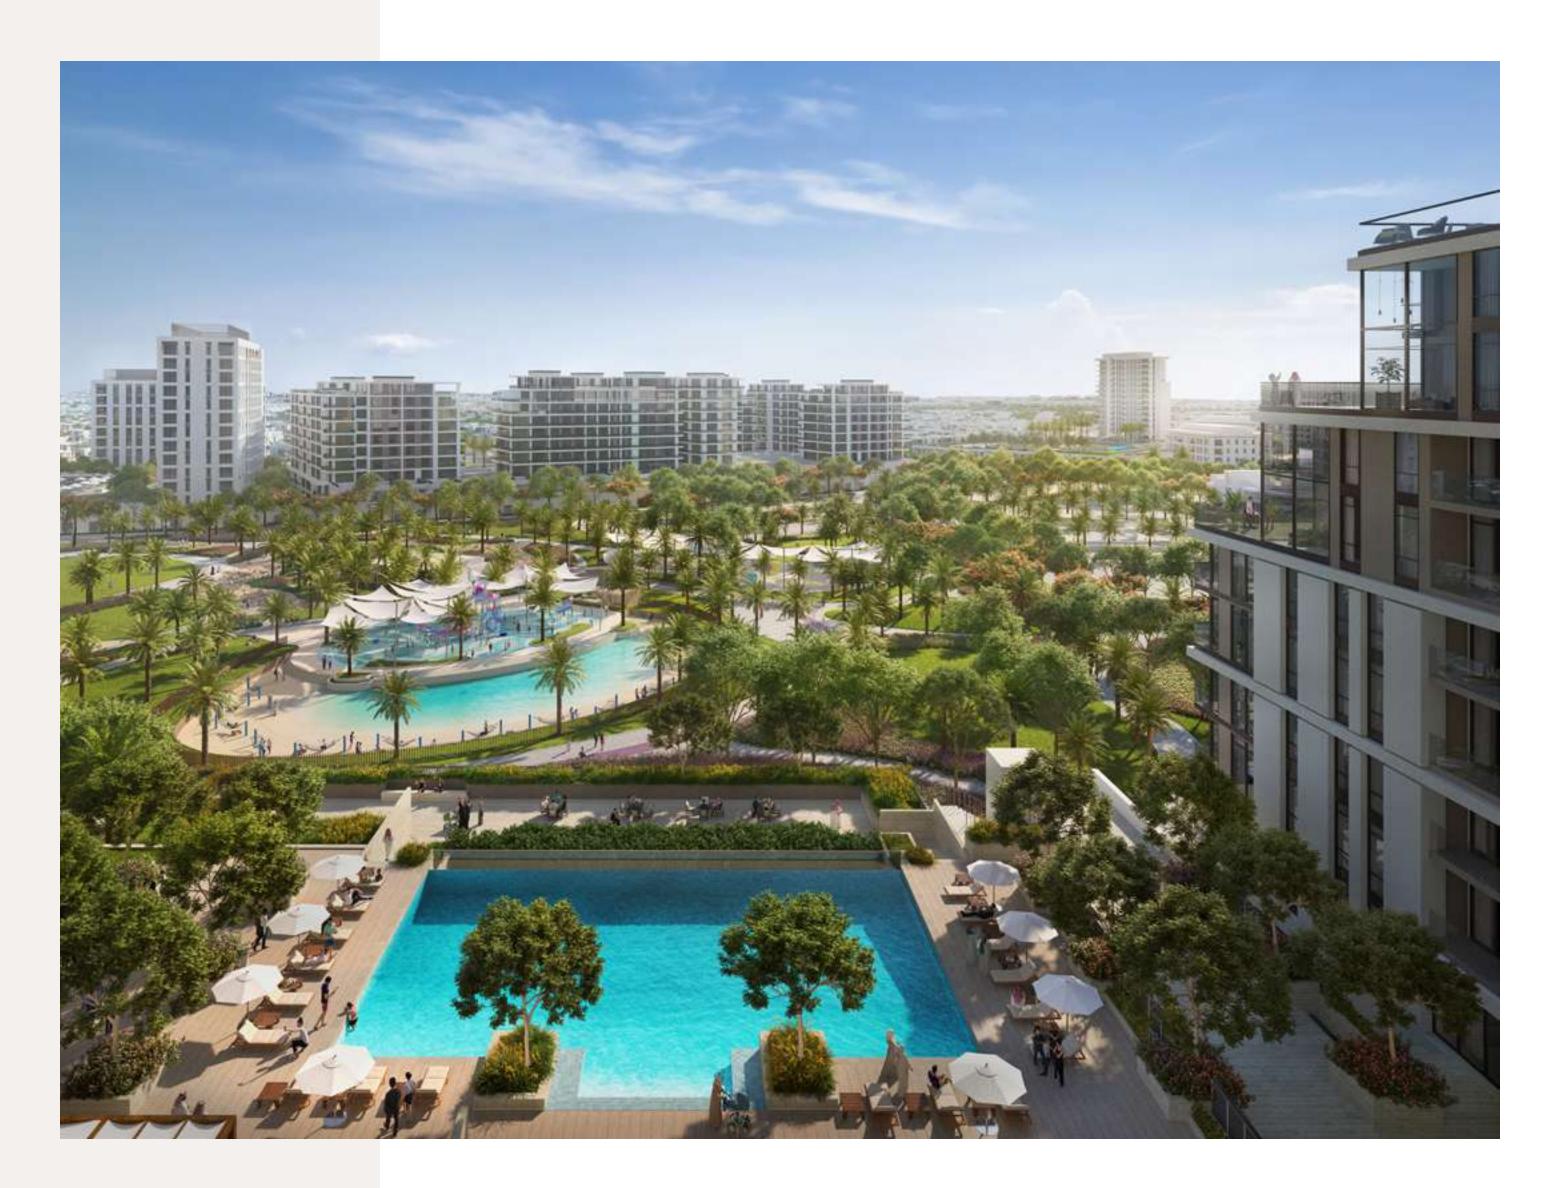

### Exceptional Amenities

Parkside Views

offers an array of exceptional amenities designed to enhance your lifestyle and provide endless opportunities for relaxation and enjoyment. Maintain your fitness goals with state-of-the-art indoor and outdoor gym facilities. Or cool off and take a refreshing dip in the adult pool while your little ones enjoy the kids' pool and the play area, thoughtfully designed to provide a safe and engaging space for children.

Unwind and socialize with neighbours and friends in the inviting communal spaces, where you can indulge in the convenient BBQ area, offering a perfect setting for memorable gatherings.