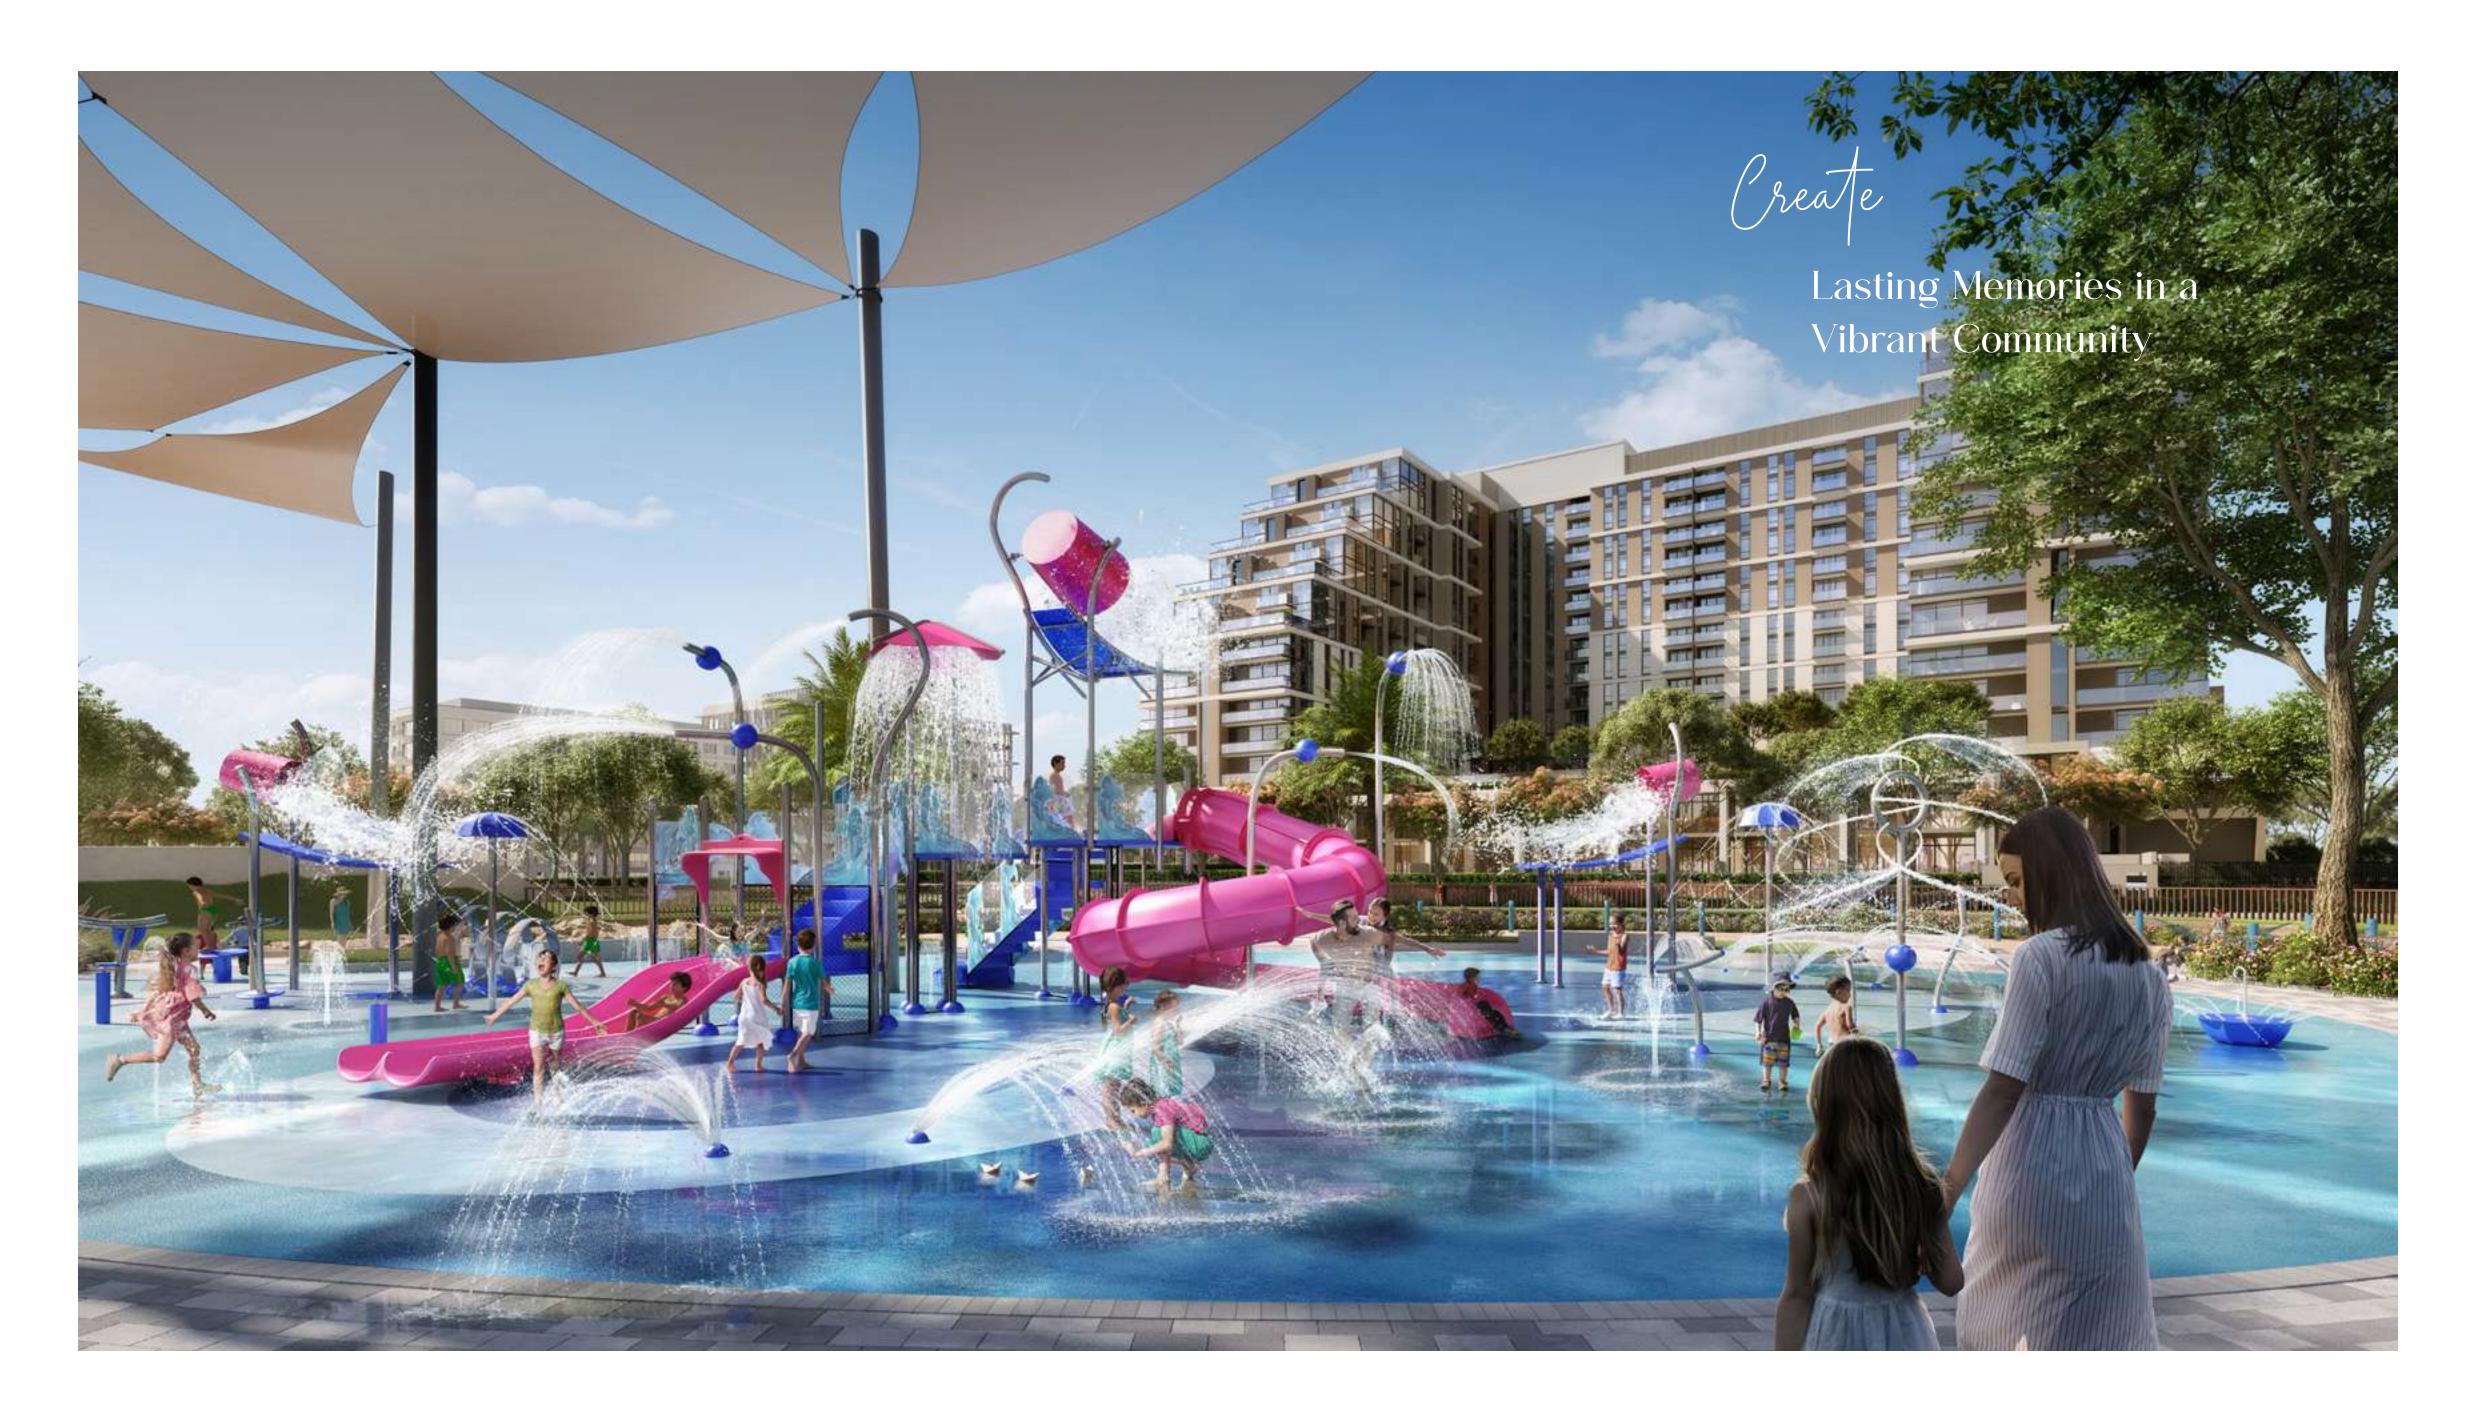

### Exceptional Amenities

Parkside Views

offers an array of exceptional amenities designed to enhance your lifestyle and provide endless opportunities for relaxation and enjoyment. Maintain your fitness goals with state-of-the-art indoor and outdoor gym facilities. Or cool off and take a refreshing dip in the adult pool while your little ones enjoy the kids' pool and the play area, thoughtfully designed to provide a safe and engaging space for children.

Unwind and socialize with neighbours and friends in the inviting communal spaces, where you can indulge in the convenient BBQ area, offering a perfect setting for memorable gatherings.

### Dubai Hills Park

A lush green

oasis in the heart of Dubai Hills Estate's southern district. The park encompasses wadi trails, children's play areas, a kids' splash park, sports facilities, an outdoor gym, and much more.