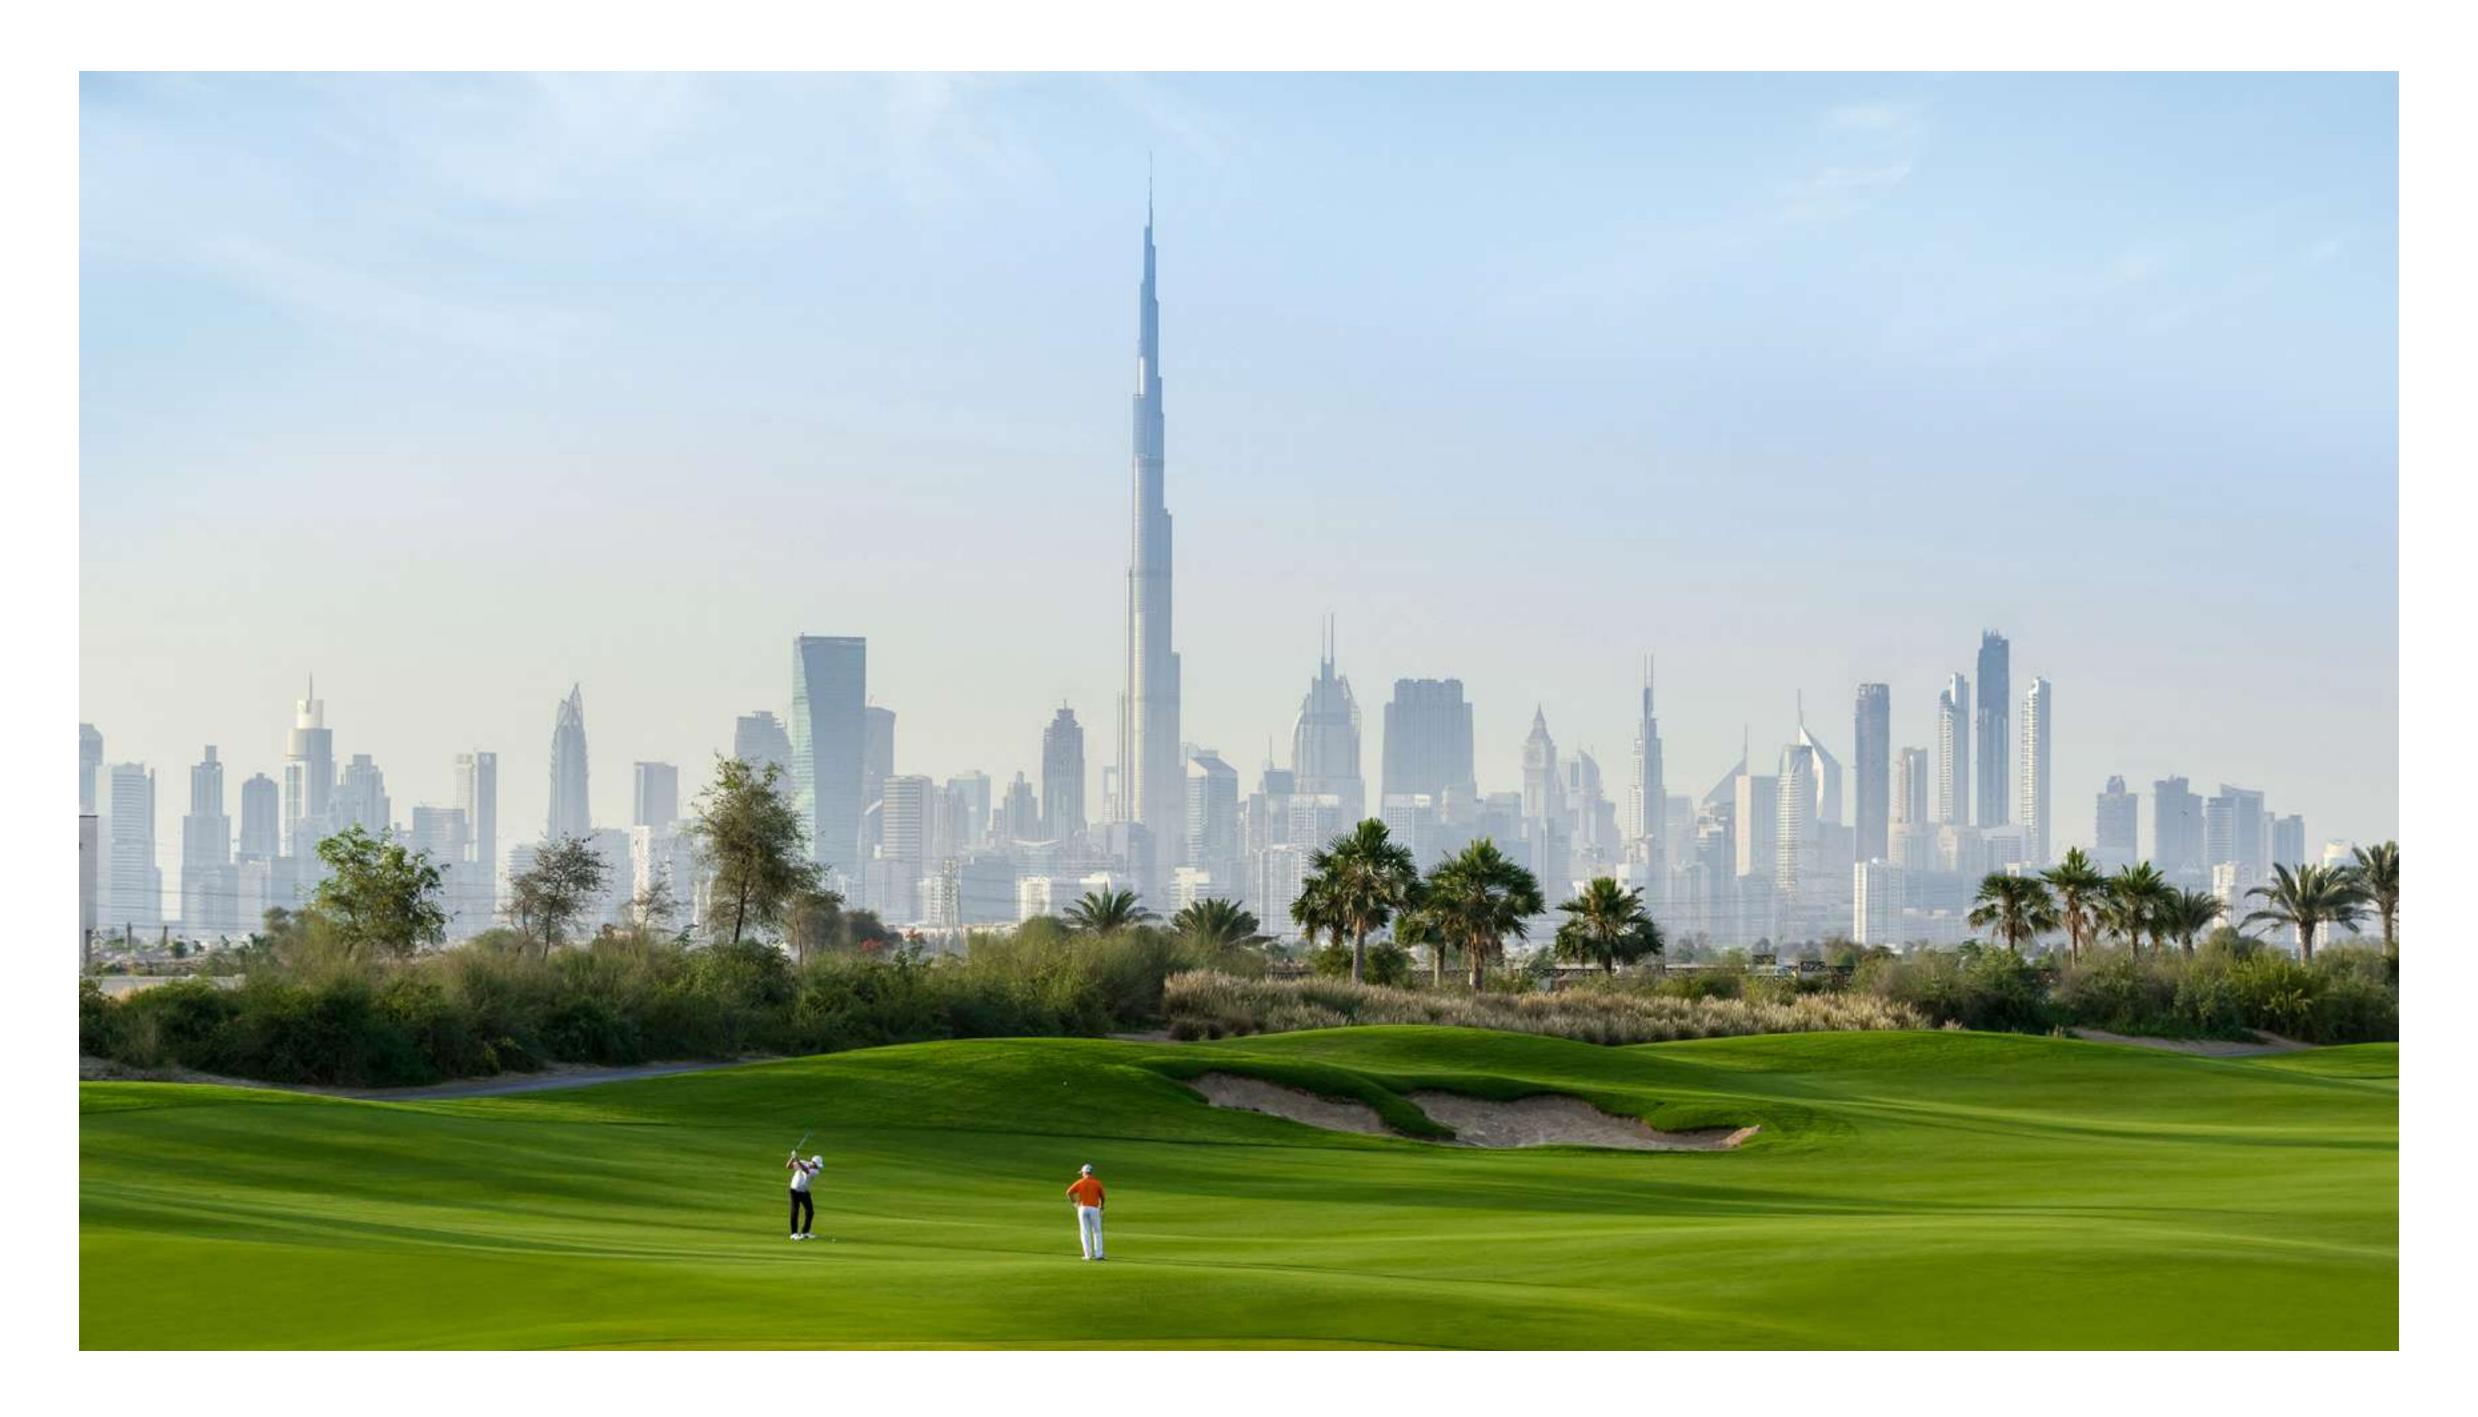

### Dubai Hills Golf Club

Encompasses

1.2 milion sqm of meticulously manicured fairways, set against the backdrop of Burj Khalifa and Downtown Dubai, with a glorious outward nine.

| Driving Range                       | Golf Academy                |
|-------------------------------------|-----------------------------|
| Putting Green                       | Gym, Pool & Other Amenities |
| Spacious Floodlit Practice Facility | A Host Of Dining Options    |