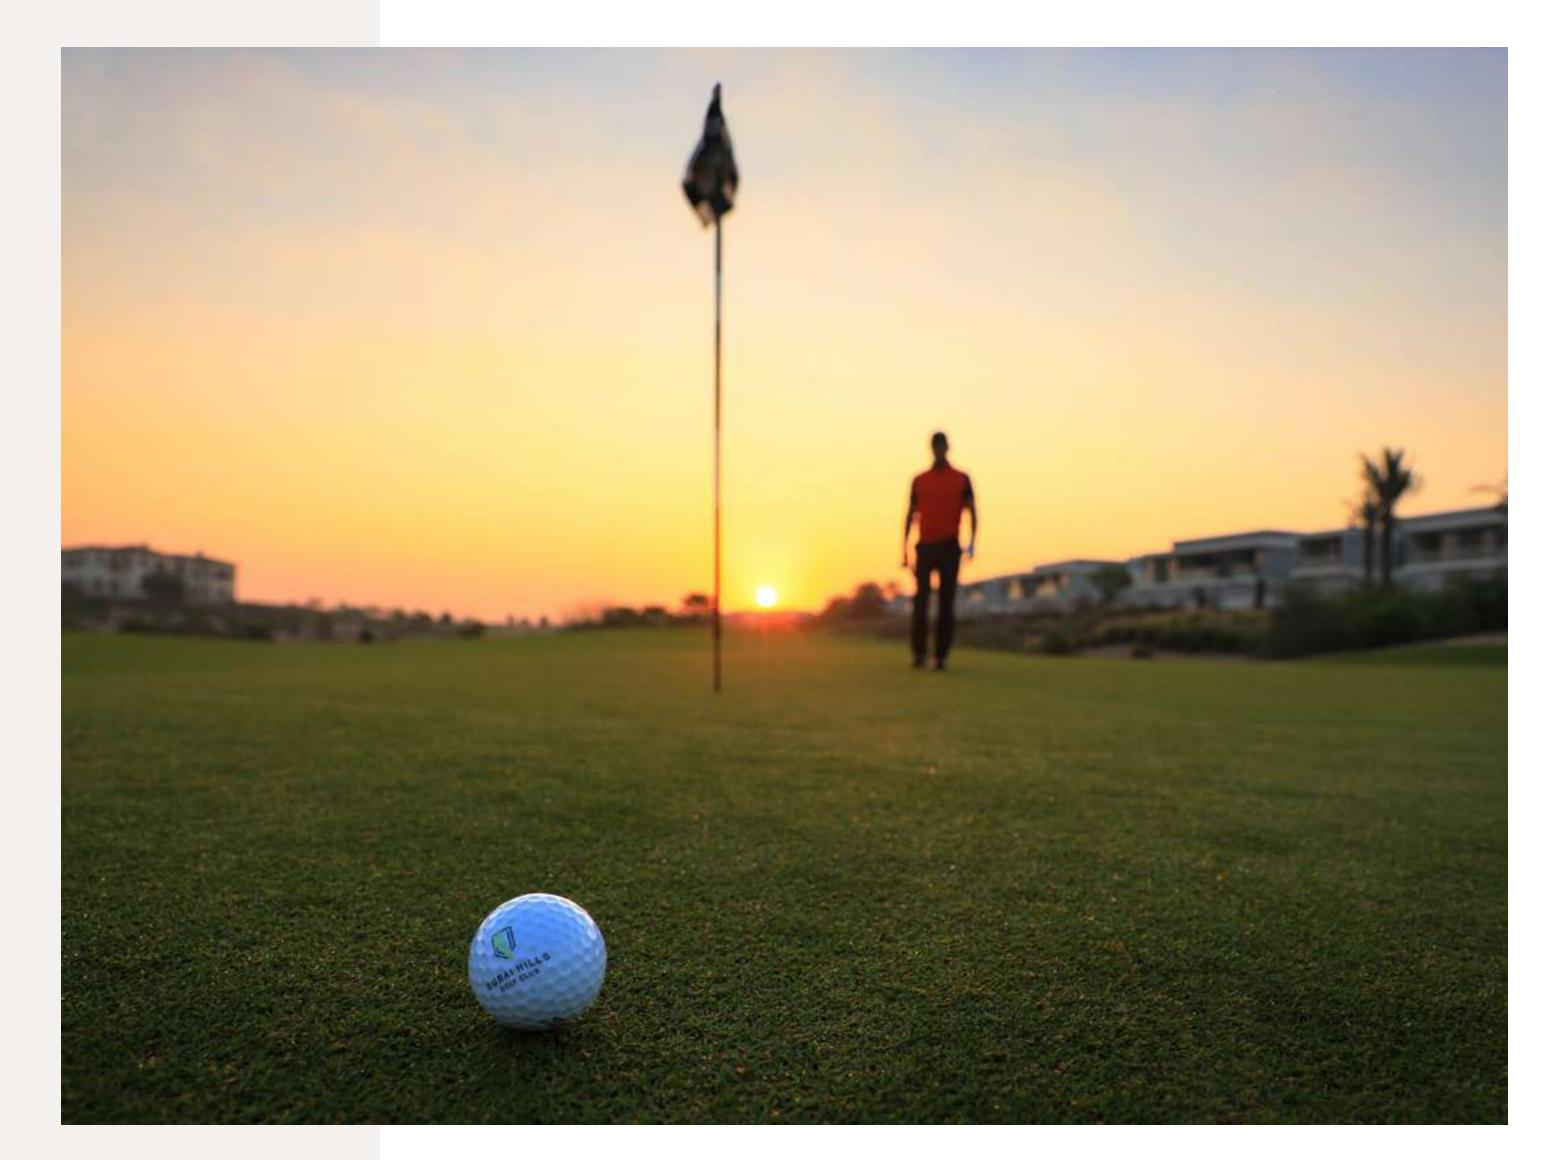

### Dubai Hills Golf Club

Encompasses

1.2 milion sqm of meticulously manicured fairways, set against the backdrop of Burj Khalifa and Downtown Dubai, with a glorious outward nine.

| Driving Range                       | Golf Academy                |
|-------------------------------------|-----------------------------|
| Putting Green                       | Gym, Pool & Other Amenities |
| Spacious Floodlit Practice Facility | A Host Of Dining Options    |