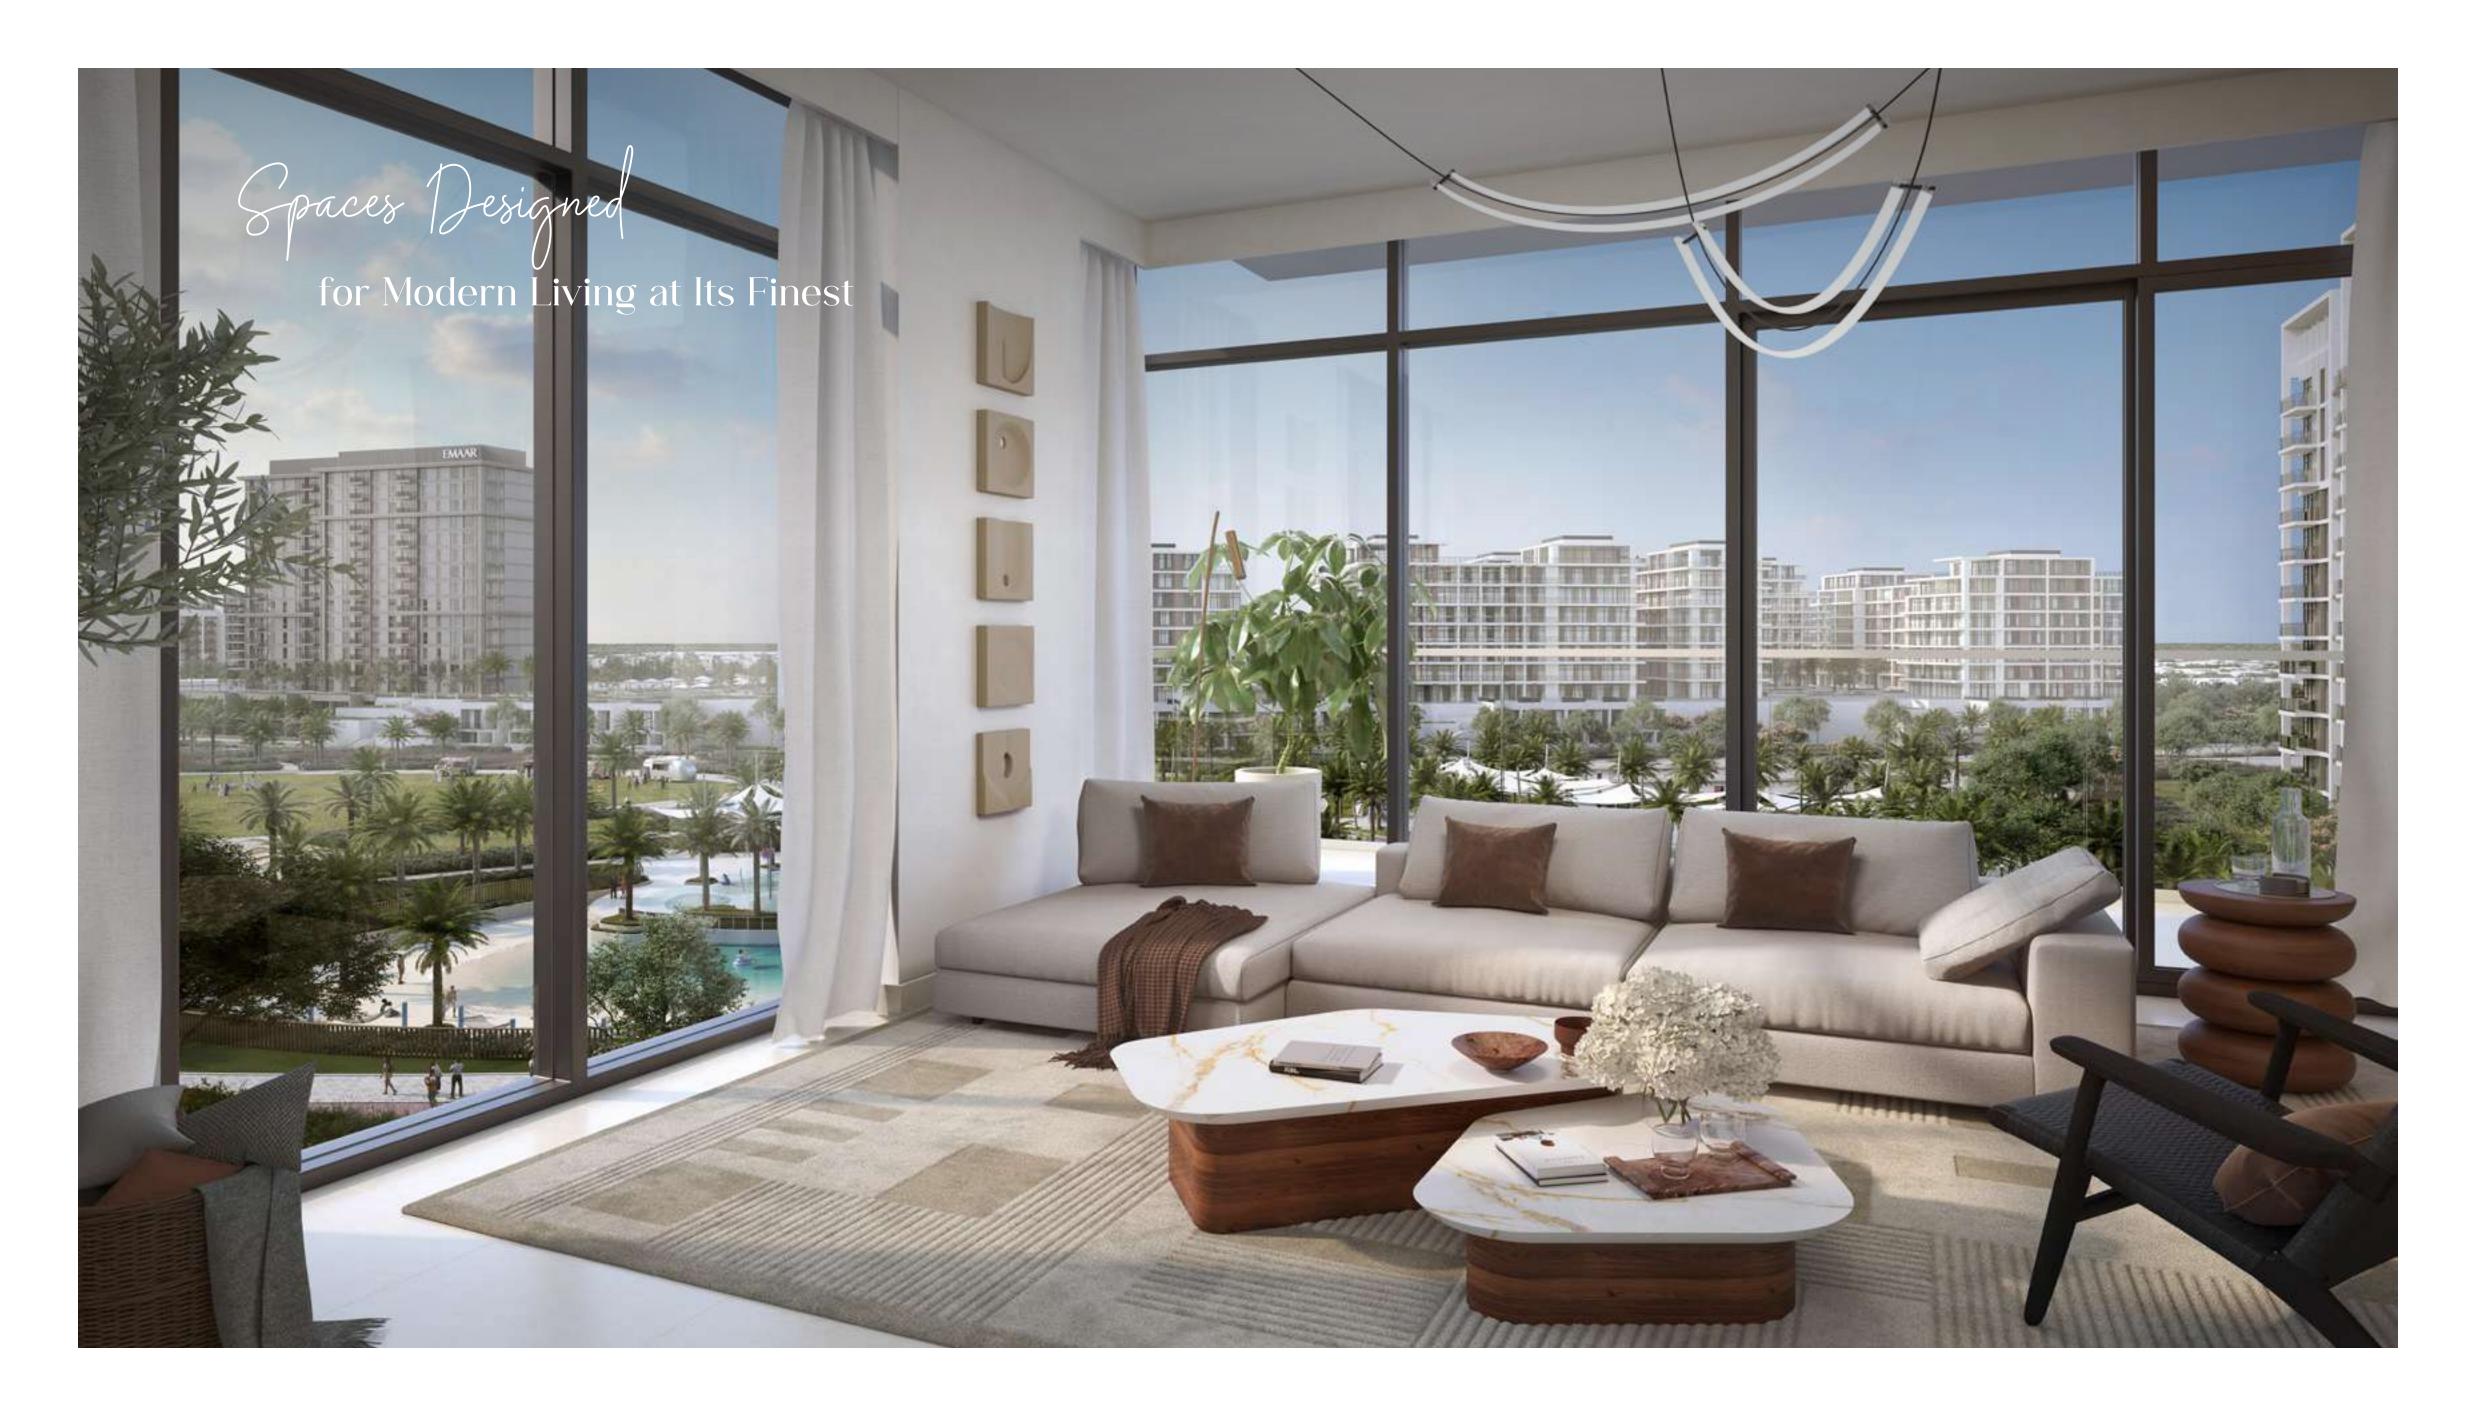

## Serenity in Contemporary Living

Darkside Views

showcases a captivating modern contemporary architectural style, characterized by clean lines and a timeless aesthetic. The thoughtful placement of the building maximizes residents enjoyment of the stunning park views, fostering a harmonious connection with nature.

With comfortable balconies that invite relaxation and offer panoramic vistas, Parkside Views harmonizes aesthetics, functionality, and a profound appreciation for the environment, providing residents with an exceptional living experience.

Floor-to-ceiling windows invite the breathtaking views of the surroundings, bathing the interiors in an abundance of natural light. With an emphasis on harmony between indoor and outdoor living, these homes offer a serene escape while keeping you connected to the beauty of the surrounding landscape.