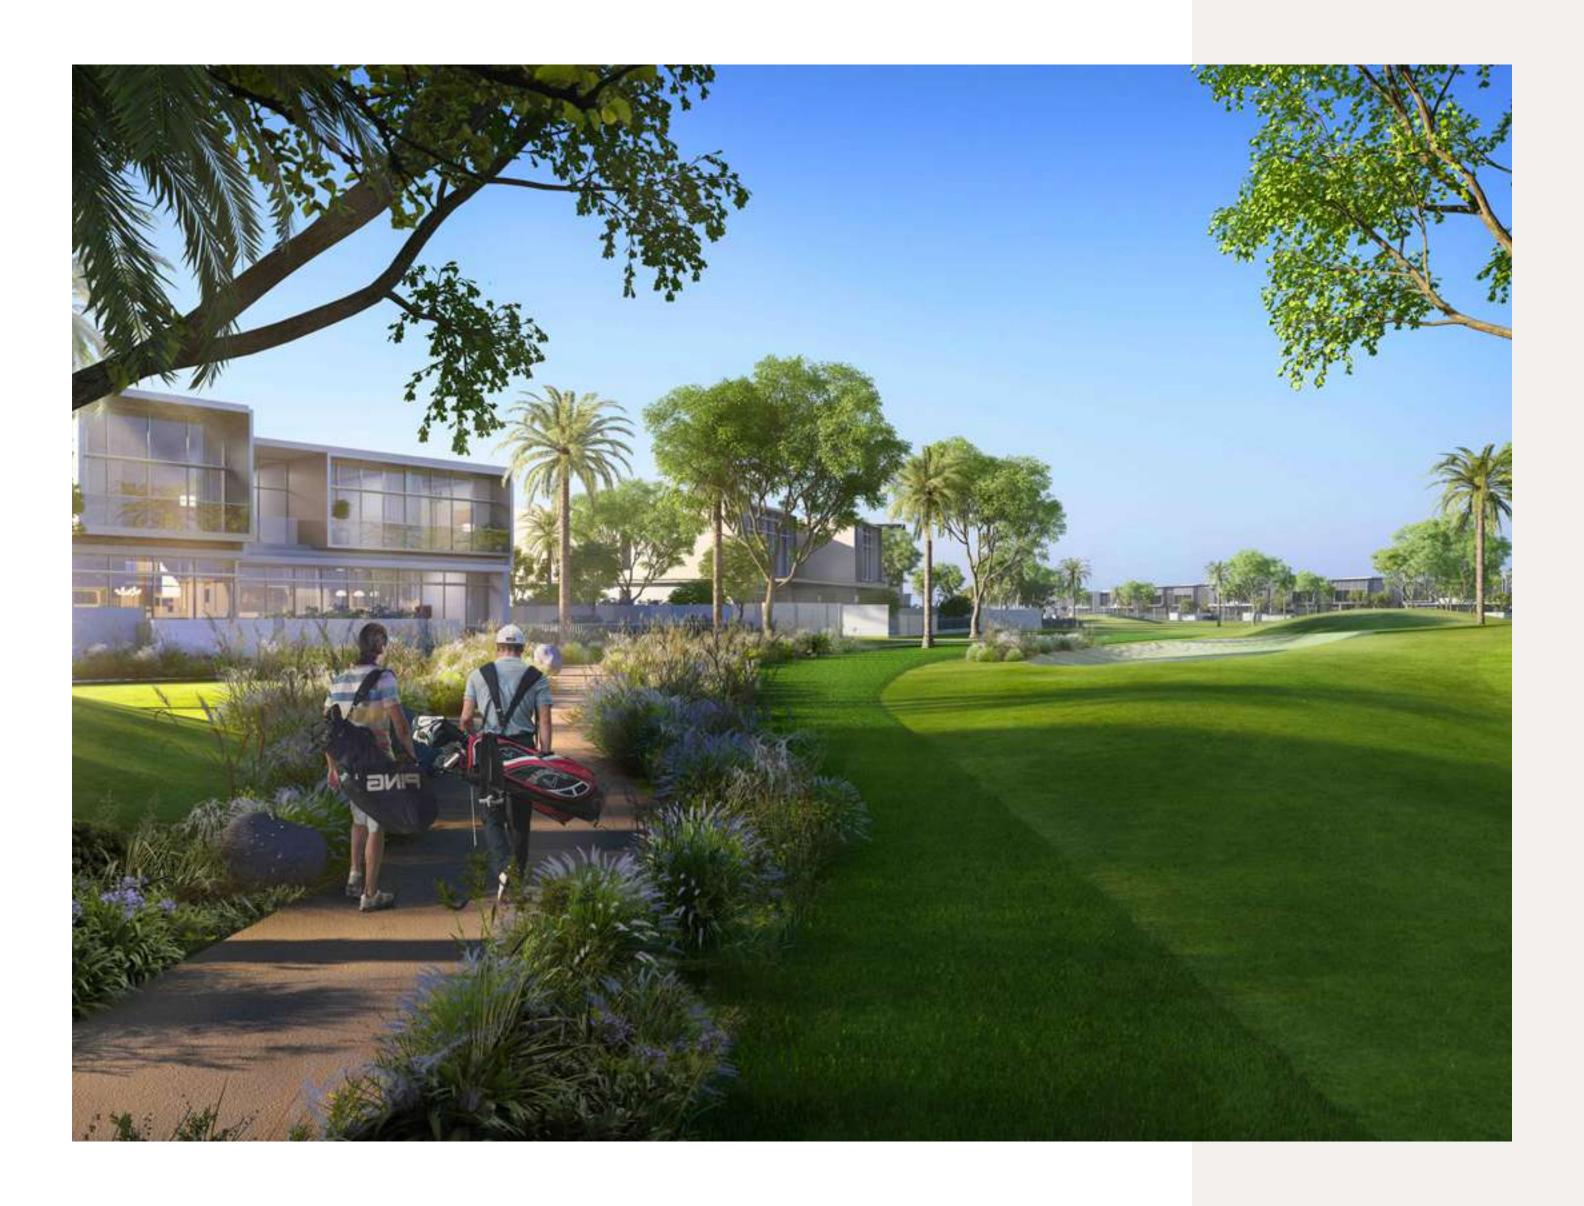

### Dubai Hills Golf Club

Encompasses

1.2 milion sqm of meticulously manicured fairways, set against the backdrop of Burj Khalifa and Downtown Dubai, with a glorious outward nine.

| Driving Range                       | Golf Academy                |
|-------------------------------------|-----------------------------|
| Putting Green                       | Gym, Pool & Other Amenities |
| Spacious Floodlit Practice Facility | A Host Of Dining Options    |