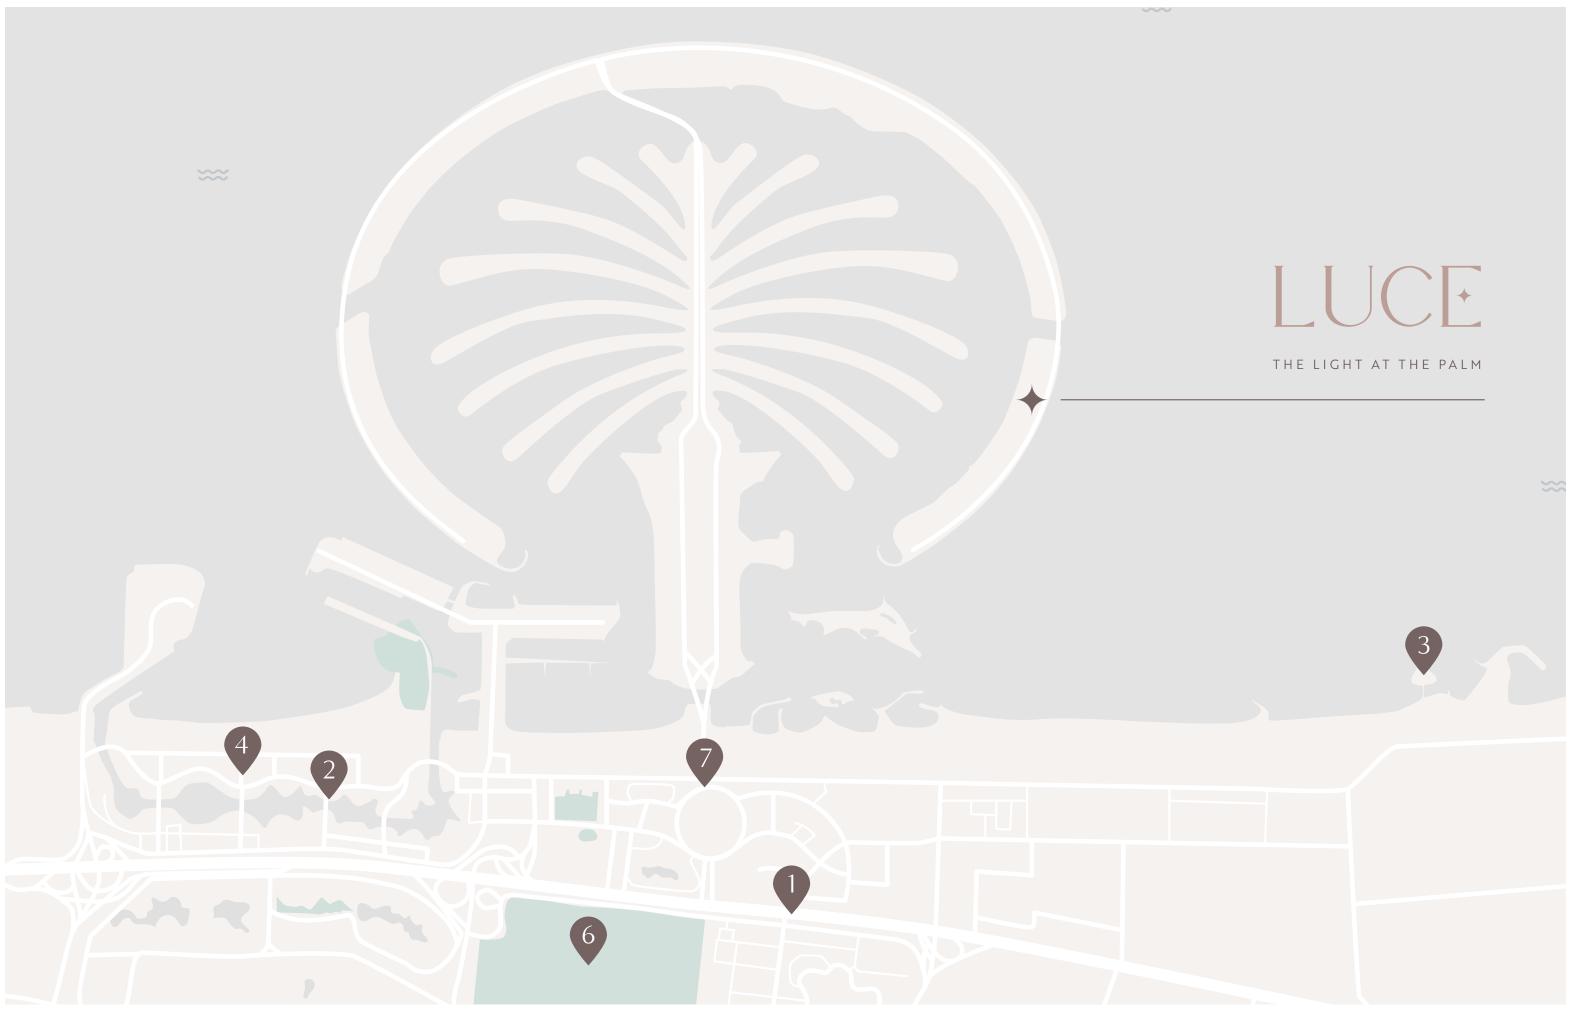

LUCE

THE LIGHT AT THE PALM

#### THE LOCATION

- 1. Sheikh Zayed Rd
- 2. Dubai Marina
- 3. Burj Al-Arab
- 4. The Beach

- 5. Umm Suqeim
- 6. Emirates Golf Club
- 7. Al Sufouh Road

#### LANDMARKS WITHIN THE LOCATION

- ✤ 5 minutes to Atlantis
- ✤ 5 minutes to The Royal Atlantis
- ✤ 5 minutes to Nakheel mall
- + 5 minutes to The Pointe
- 12 minutes to The Marina
- ✤ 22 minutes to Downtown Dubai
- + 12 minutes to Dubai Media City