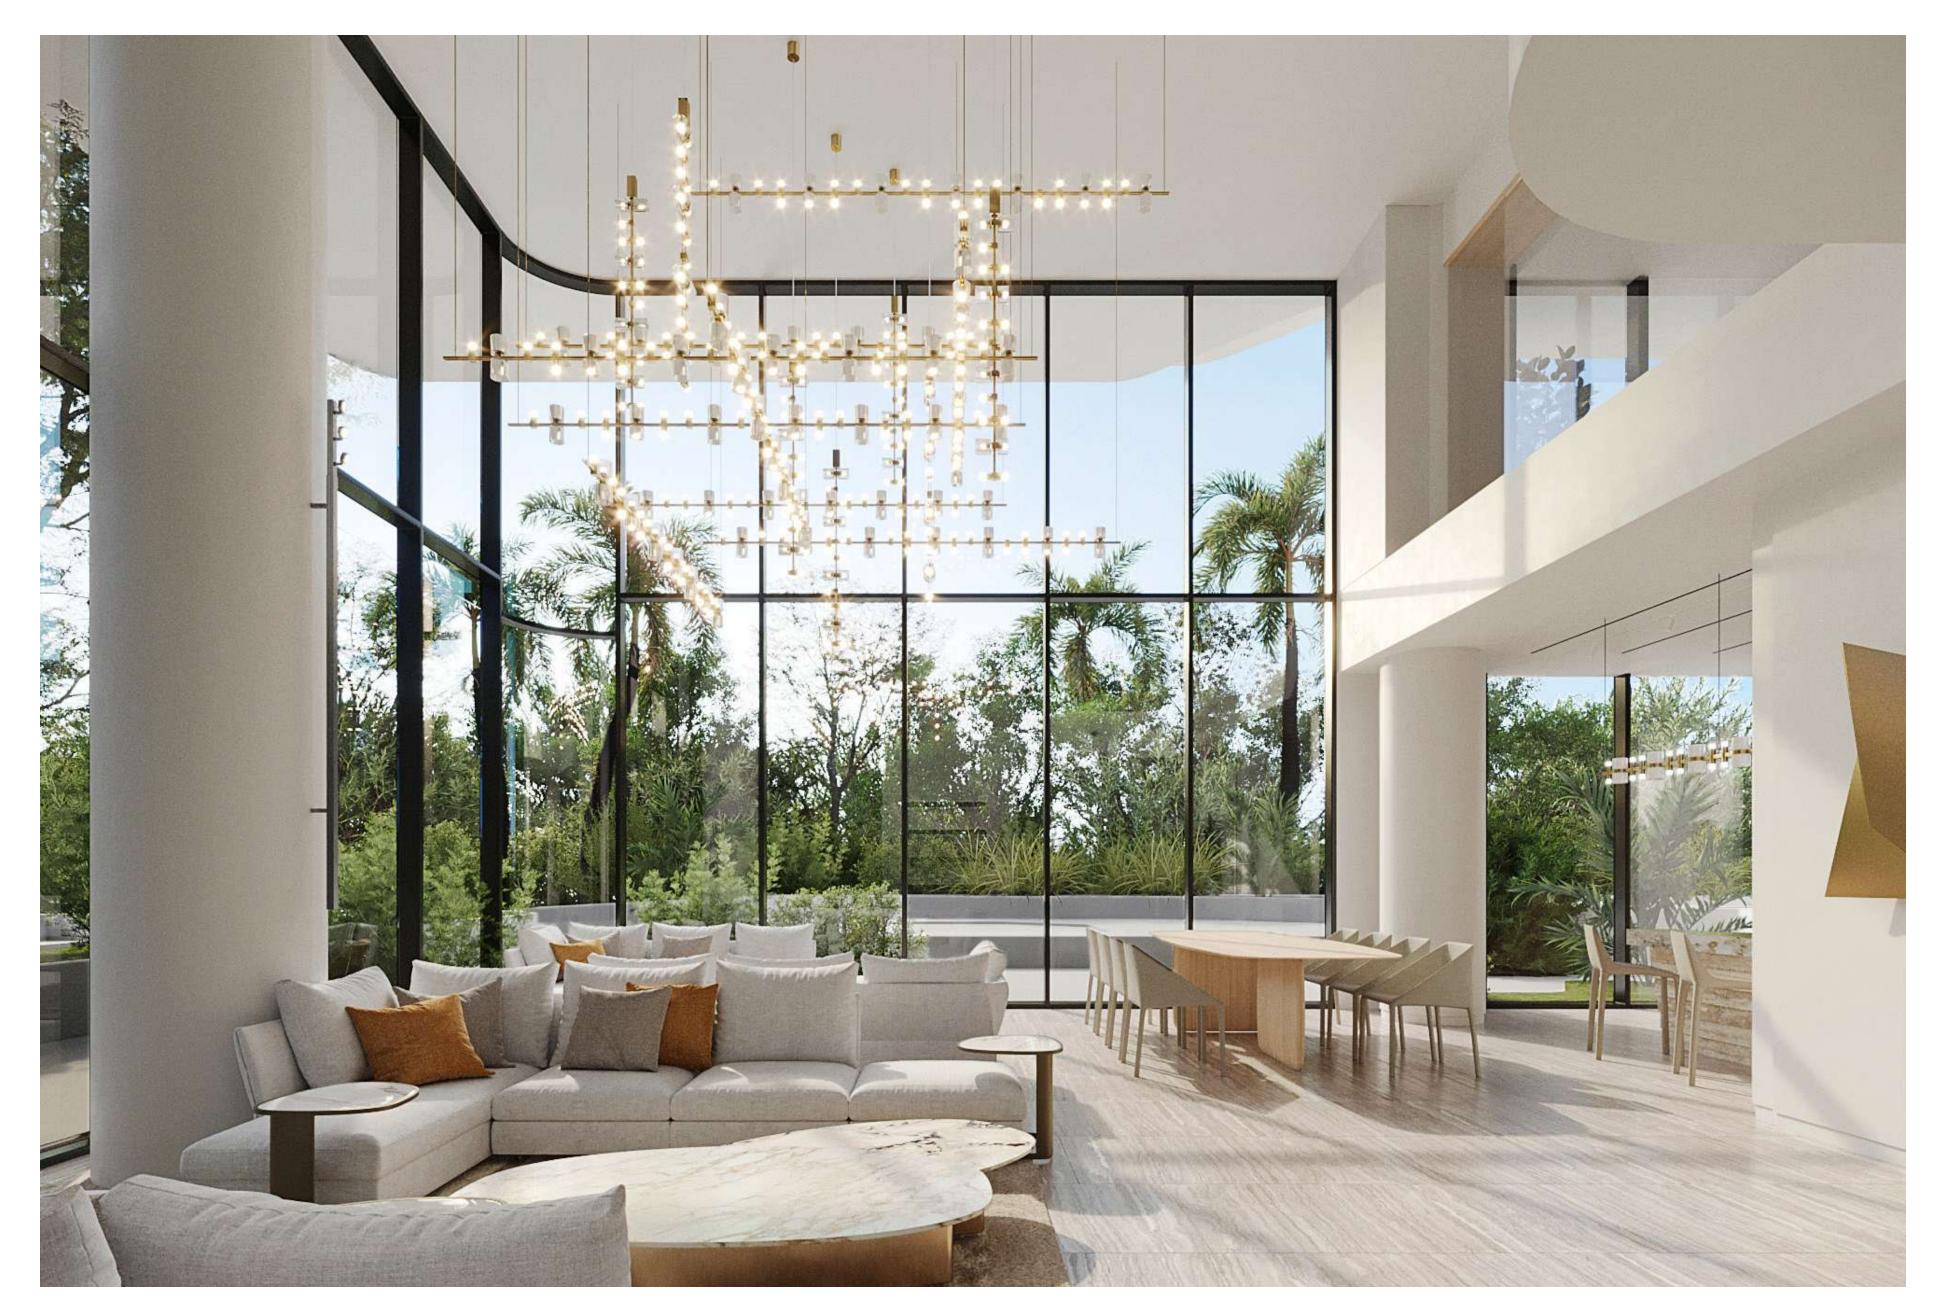

hout notice. Landscape shown is indicative and not provided by the developer. The pool shown is indicative and not provided by the





# THE DUPLEX

FIRST FLOOR

KEY PLAN





developer unless selected as an option by the buyer

Numbers, square footage and floor plans are approximate. Final dimensions, square footage and floor plans may vary and are subject to change without notice. The developer reserves the right to make revisions. Built-Up Area is measured in accordance with Dubai Land Department standards. Plans, artistic renderings, landscaping and images are for illustrative purposes only and are subject to change without notice. Landscape shown is indicative and not provided by the developer. The pool shown is indicative and not provided by the









### PRIVATE POOL





















# MASTER BEDROOM 1



# MASTER BATHROOM 1



# SECONDARY MASTER BEDROOM

#### BEDROOM 1 AND BATHROOM





### BEDROOM 2 AND BATHROOM



# LUCE - MAIN RECEPTION



# LUCE - LOUNGE



#### ENTERTAINMENT AREA

Term

1.000

EXCLUSIVE space that brightens moods and lifestyles. An exceptional area for residents to socialize offering a variety of entertainment options such as a movie corner in addition to a games section such as pool table and billiards.





#### KIDS AREA

Beautifully decorated kids room that includes various educational kids activities that entertain and enlighten.





#### LIFT LOBBY AND CORRIDOR



MARBLE FOR FLOORING



SANDSTONE FOR WALLS



WALLPAPER

#### LIVING, DINING & FRONT OF HOUSE KITCHEN



MARBLE FOR FLOORING



BRANDED KITCHEN WITH GLOSSY LACQUERED WO