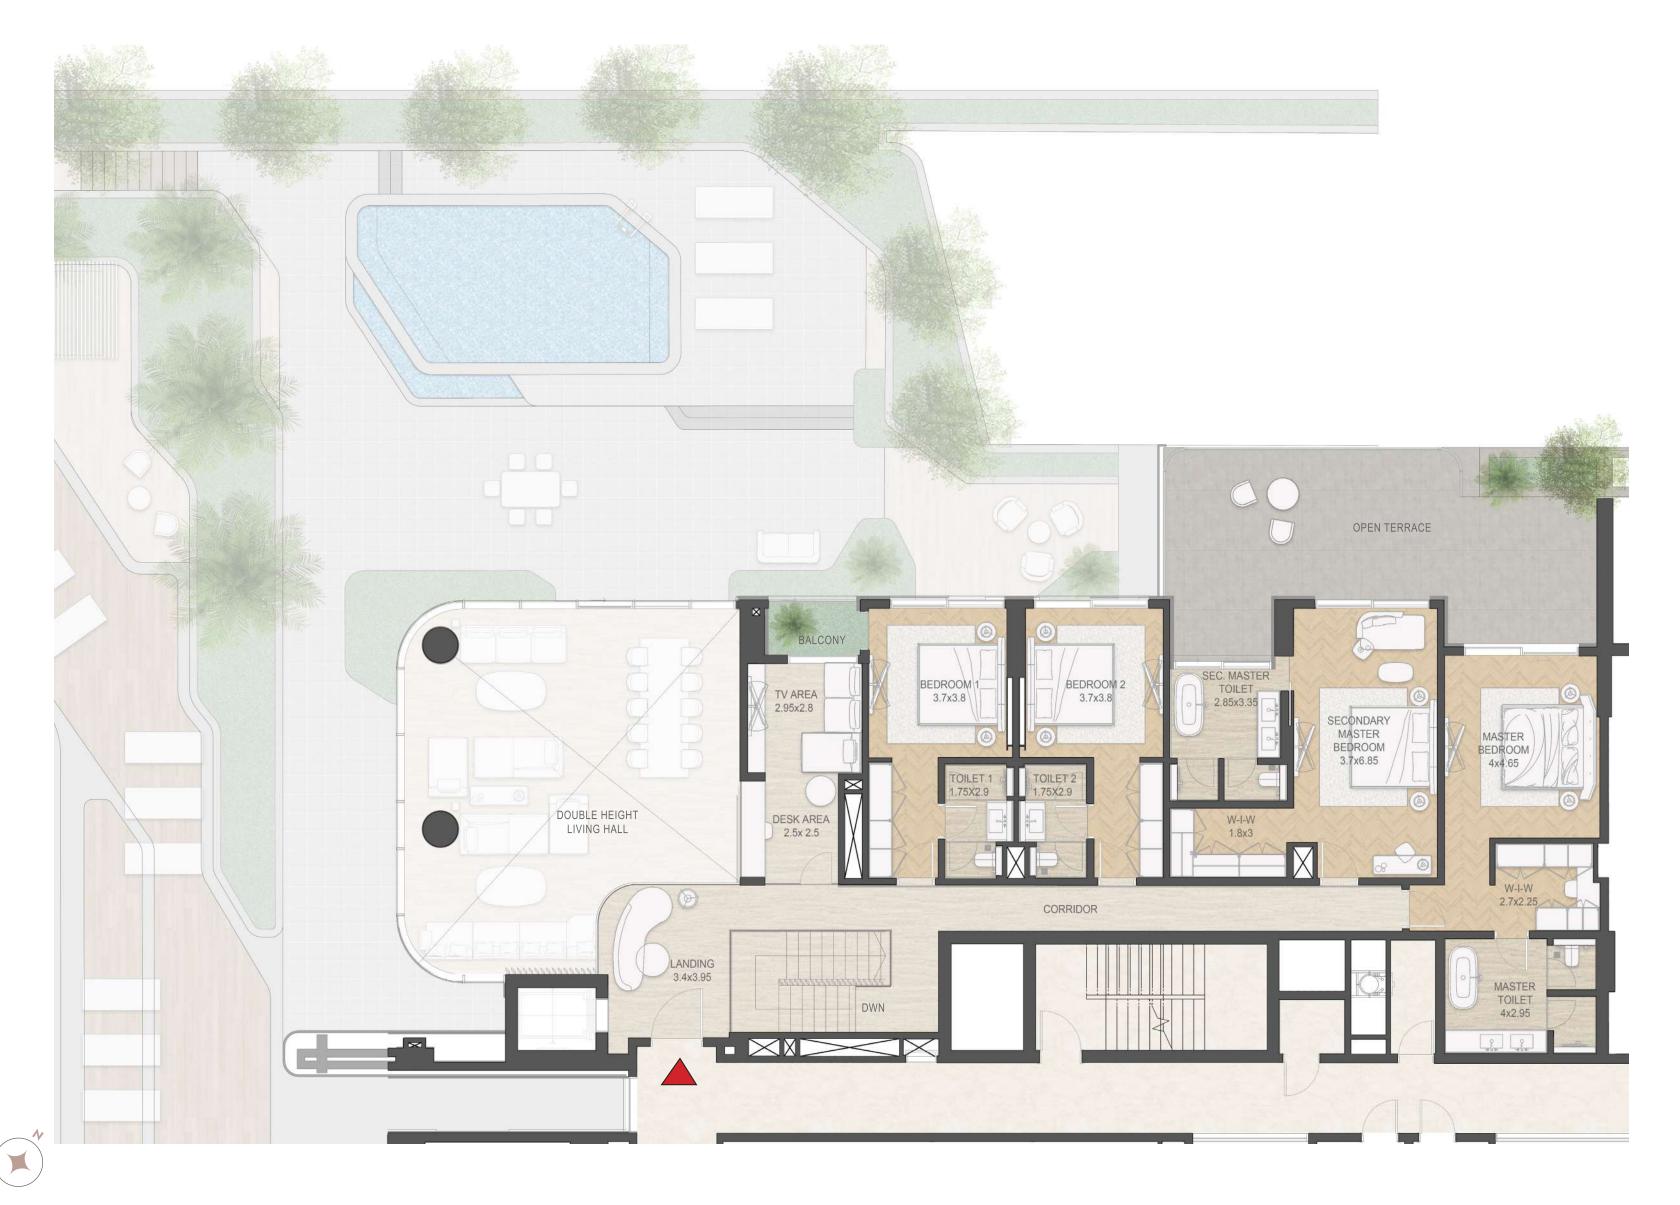

#### THE DUPLEX

# THE DUPLEX

FIRST FLOOR

KEY PLAN

developer unless selected as an option by the buyer

Numbers, square footage and floor plans are approximate. Final dimensions, square footage and floor plans may vary and are subject to change without notice. The developer reserves the right to make revisions. Built-Up Area is measured in accordance with Dubai Land Department standards. Plans, artistic renderings, landscaping and images are for illustrative purposes only and are subject to change without notice. Landscape shown is indicative and not provided by the developer. The pool shown is indicative and not provided by the

### PRIVATE POOL

# MASTER BEDROOM 1

# MASTER BATHROOM 1

# SECONDARY MASTER BEDROOM

#### BEDROOM 1 AND BATHROOM

### BEDROOM 2 AND BATHROOM