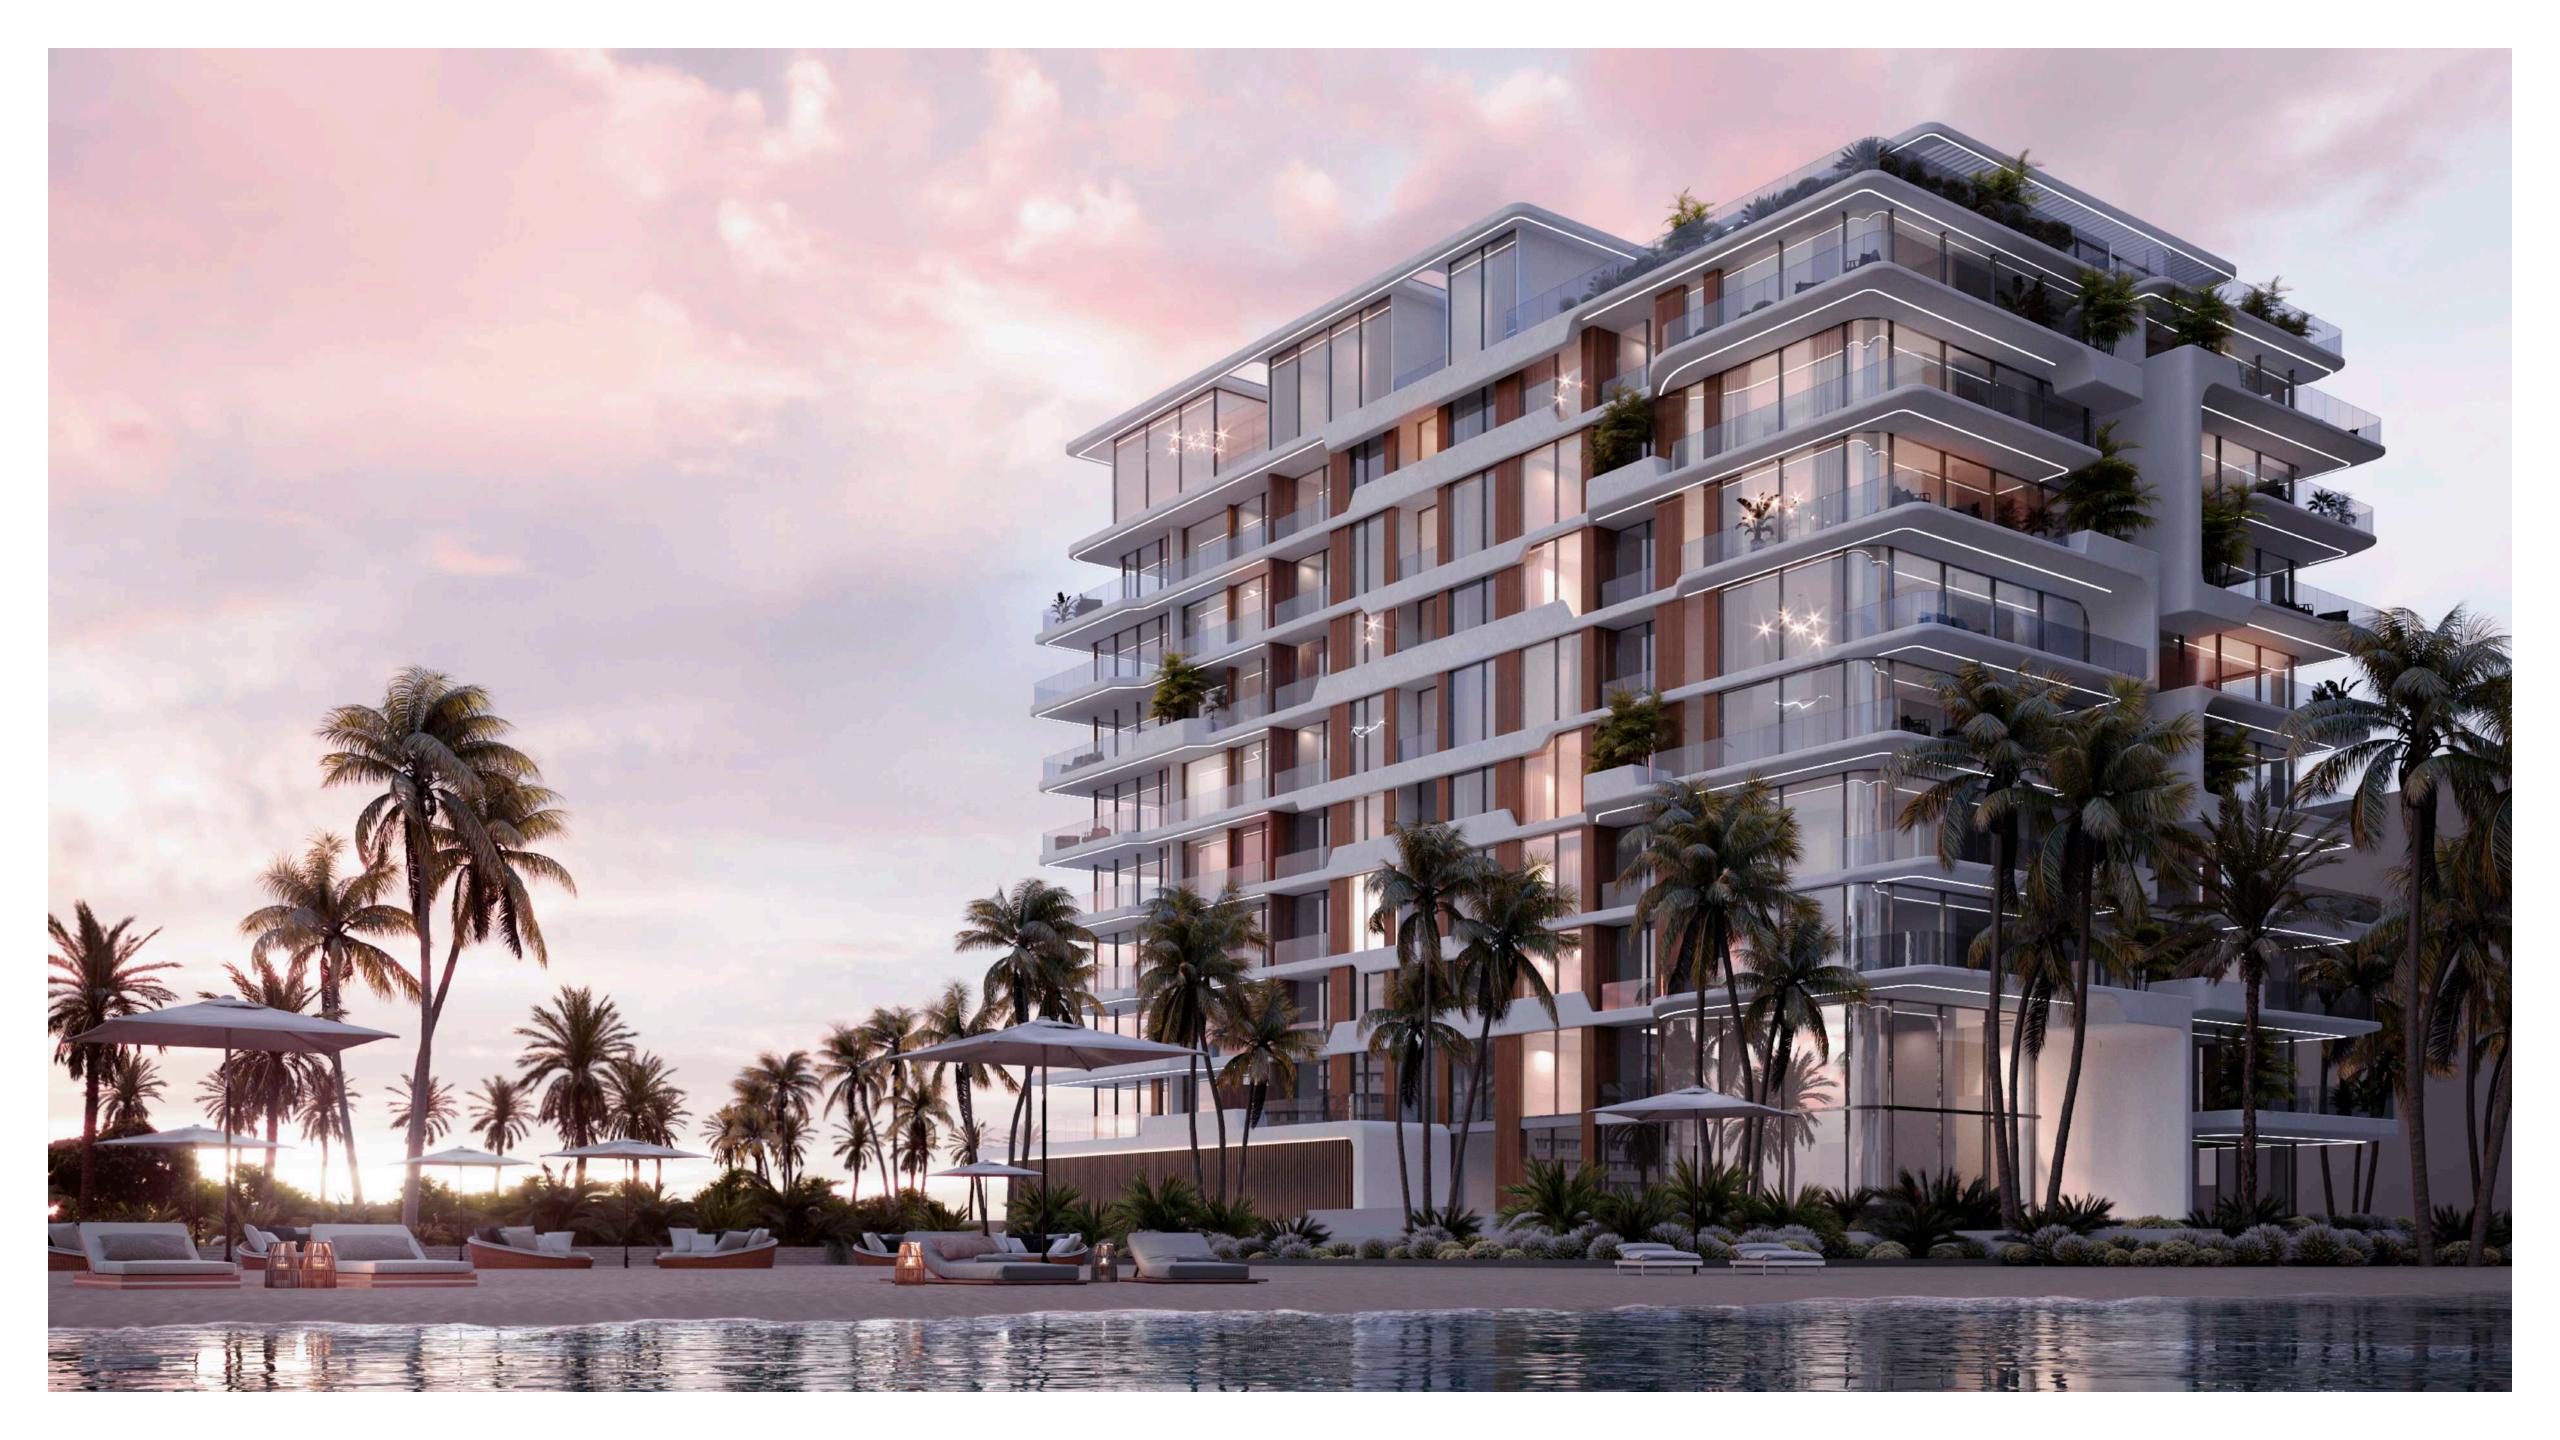

LUCE

THE LIGHT AT THE PALM

# THE DUPLEX

A MAGNIFICENT BUILDING, SHAPED BY GLASS AND LIGHT. LUCE EMBRACES ITS SEAFRONT SETTING.

This sublime building, composed of brilliant glass panels and oriented towards the sea and sunlight, becomes a showcase of captivating design.