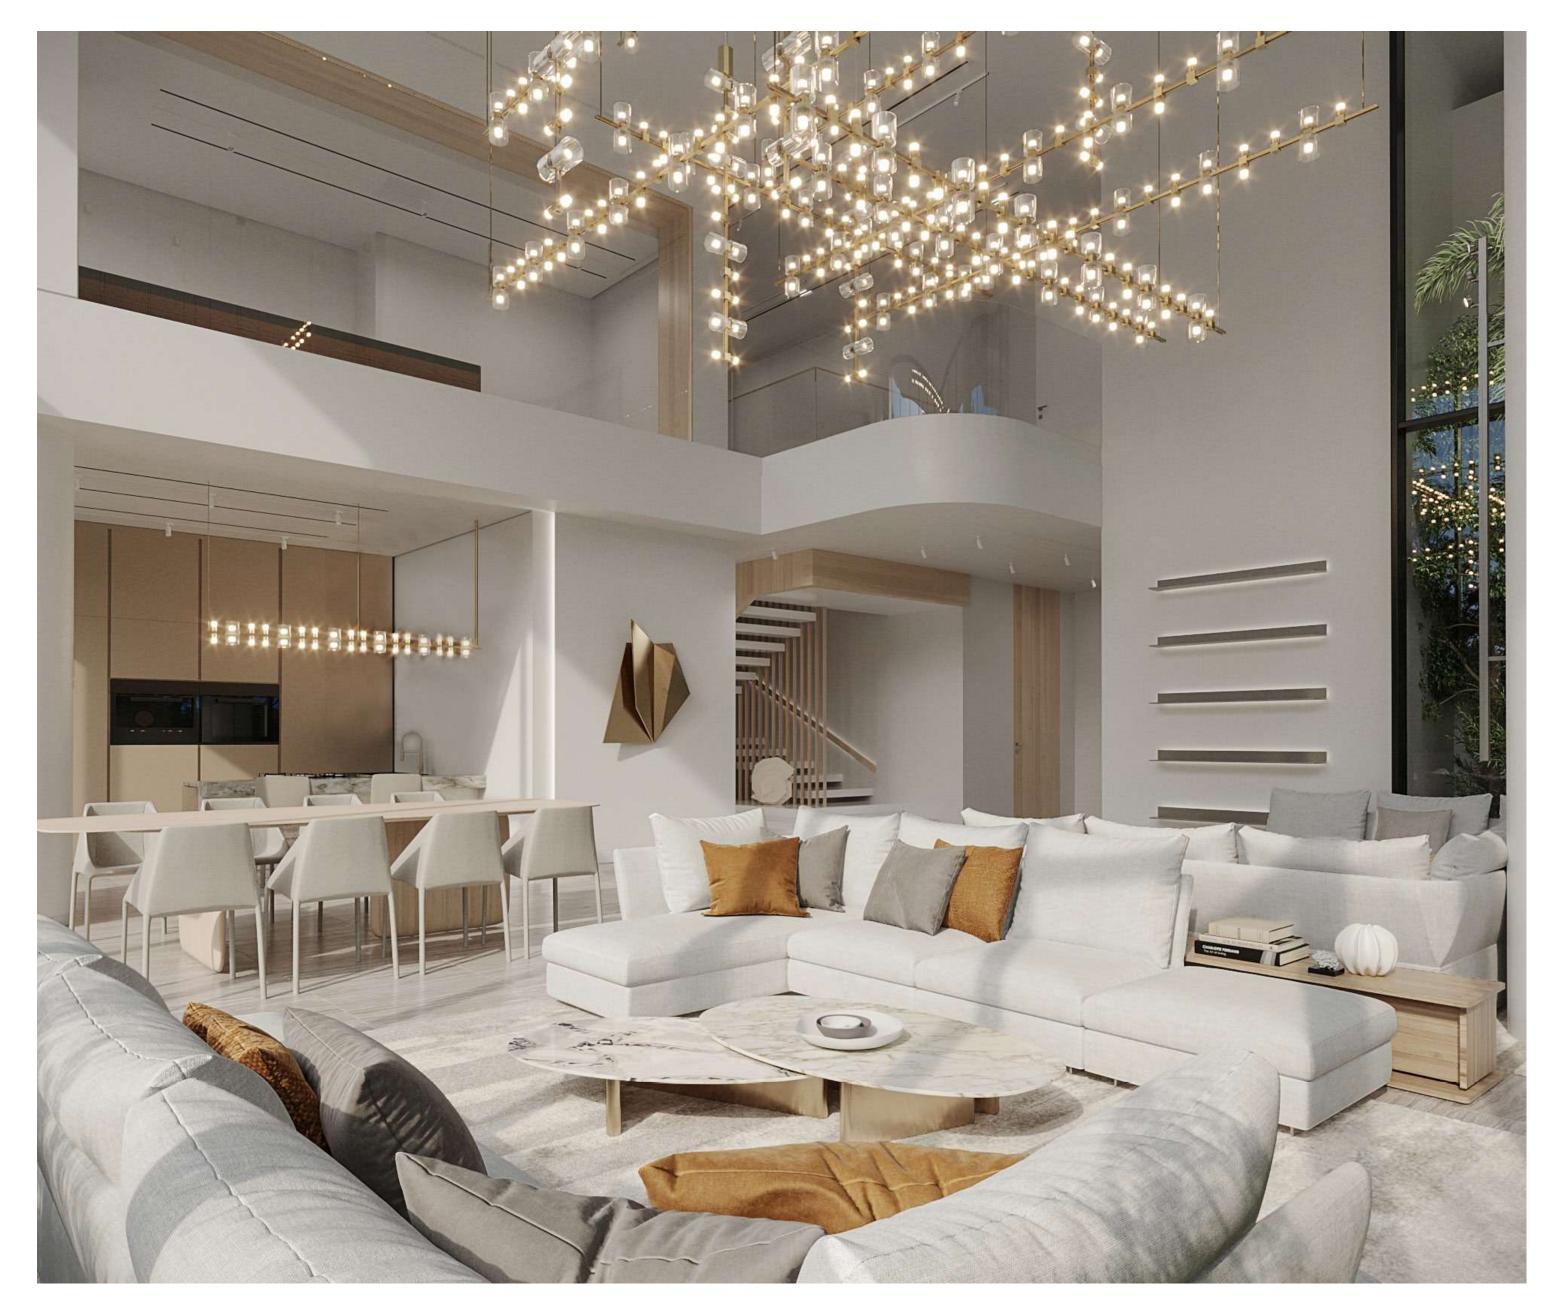

#### ENTERTAINMENT AREA

Term

1.000

EXCLUSIVE space that brightens moods and lifestyles. An exceptional area for residents to socialize offering a variety of entertainment options such as a movie corner in addition to a games section such as pool table and billiards.

#### KIDS AREA

Beautifully decorated kids room that includes various educational kids activities that entertain and enlighten.