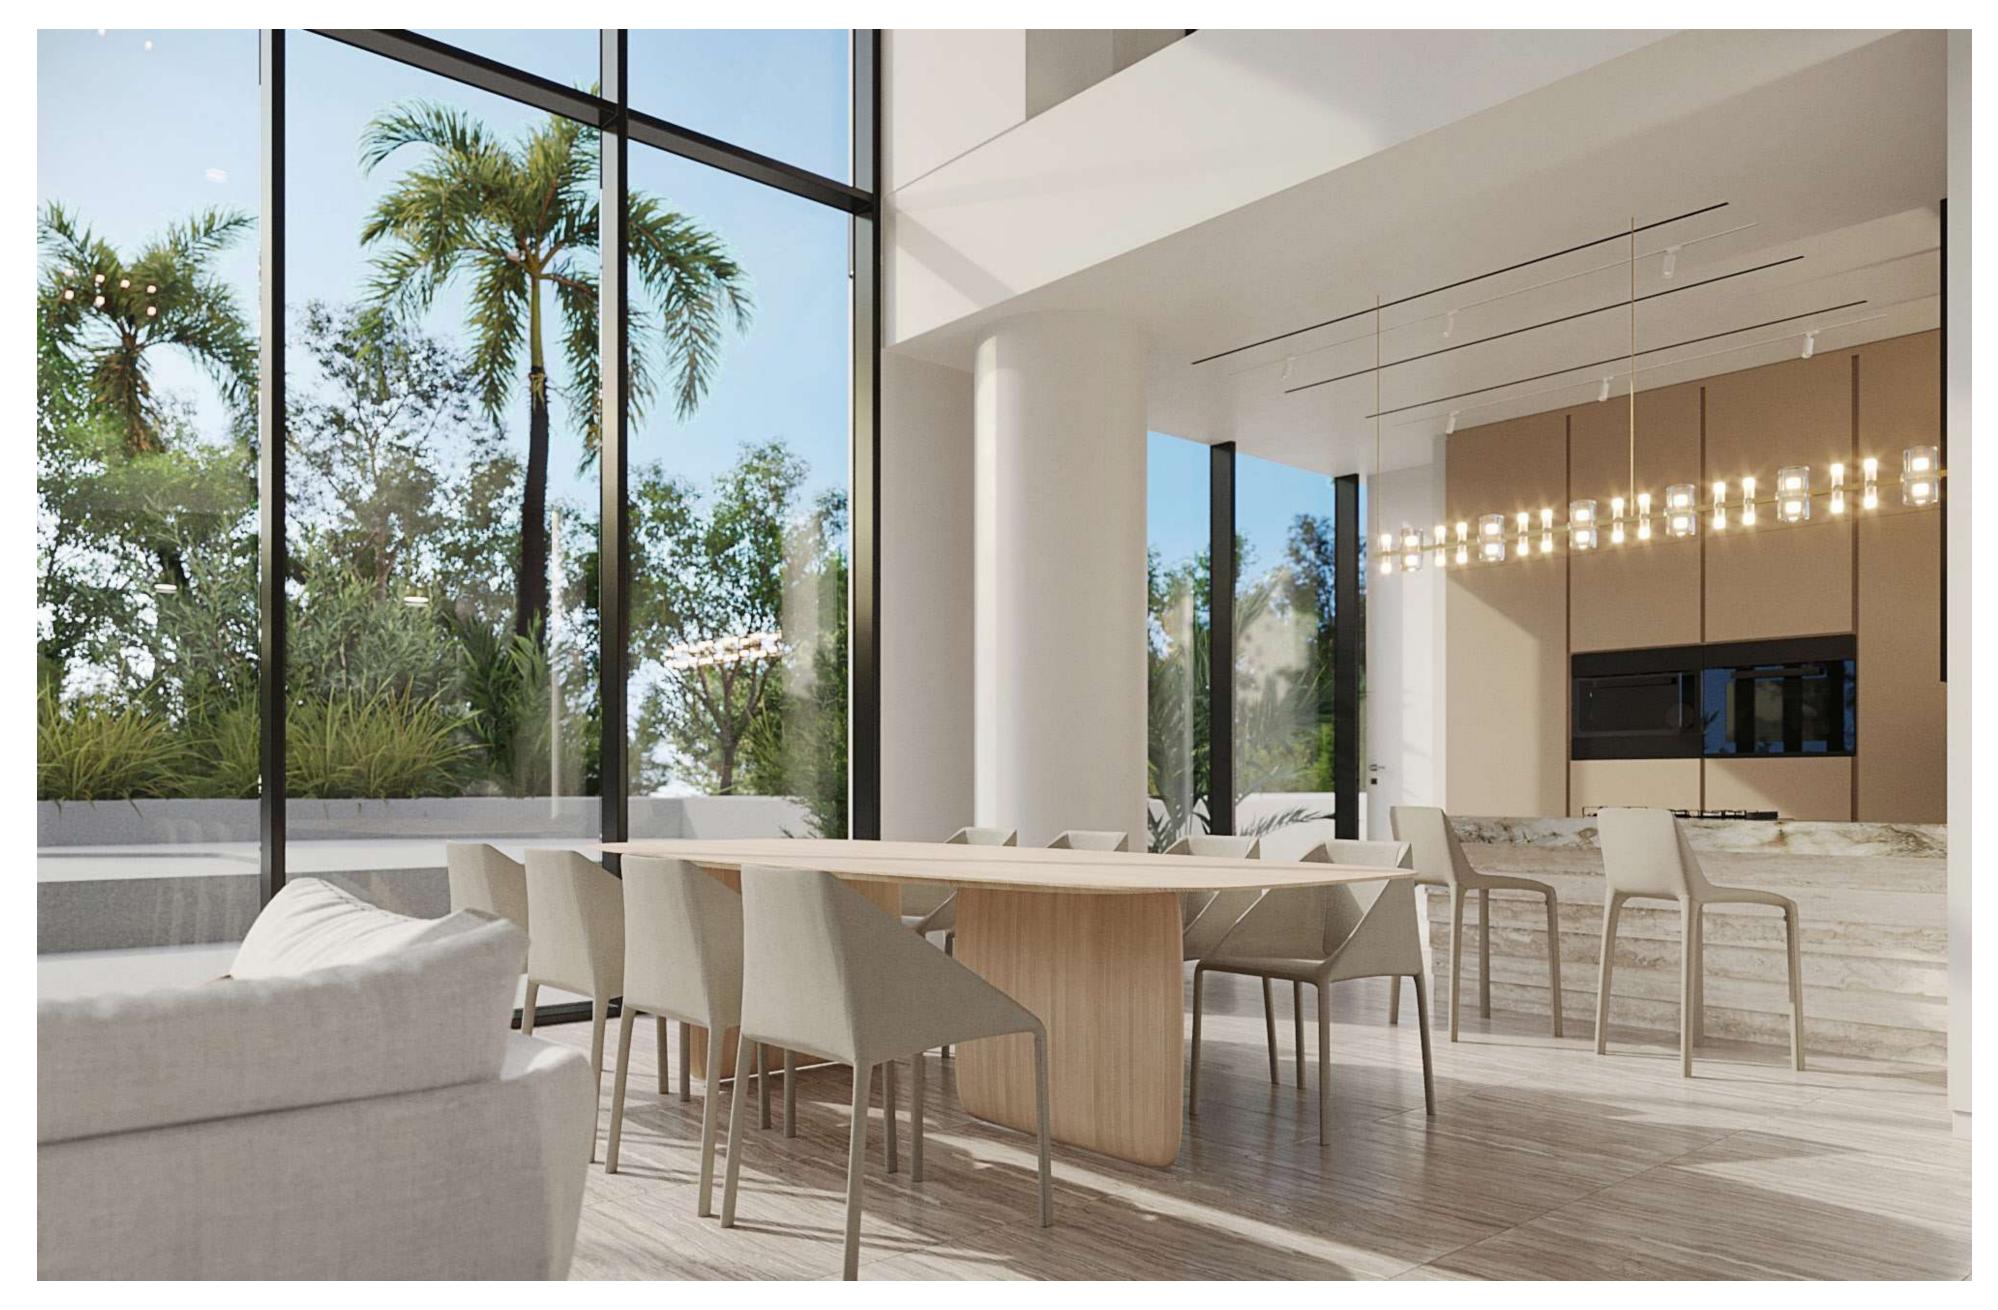

#### LIVING, DINING & FRONT OF HOUSE KITCHEN

MARBLE FOR FLOORING

BRANDED KITCHEN WITH GLOSSY LACQUERED WOOD FOR FRONT PANELS WITH MELAMINE CABINETS

KITCHEN ENGINEERED COMPOSITE TOP WITH HIGH QUALITY EUROPEAN FIXTURES AND PREMIER BRAND APPLIANCES INCLUDING REFRIGERATORS, DISHWASHER, OVEN, HOB/HOOD