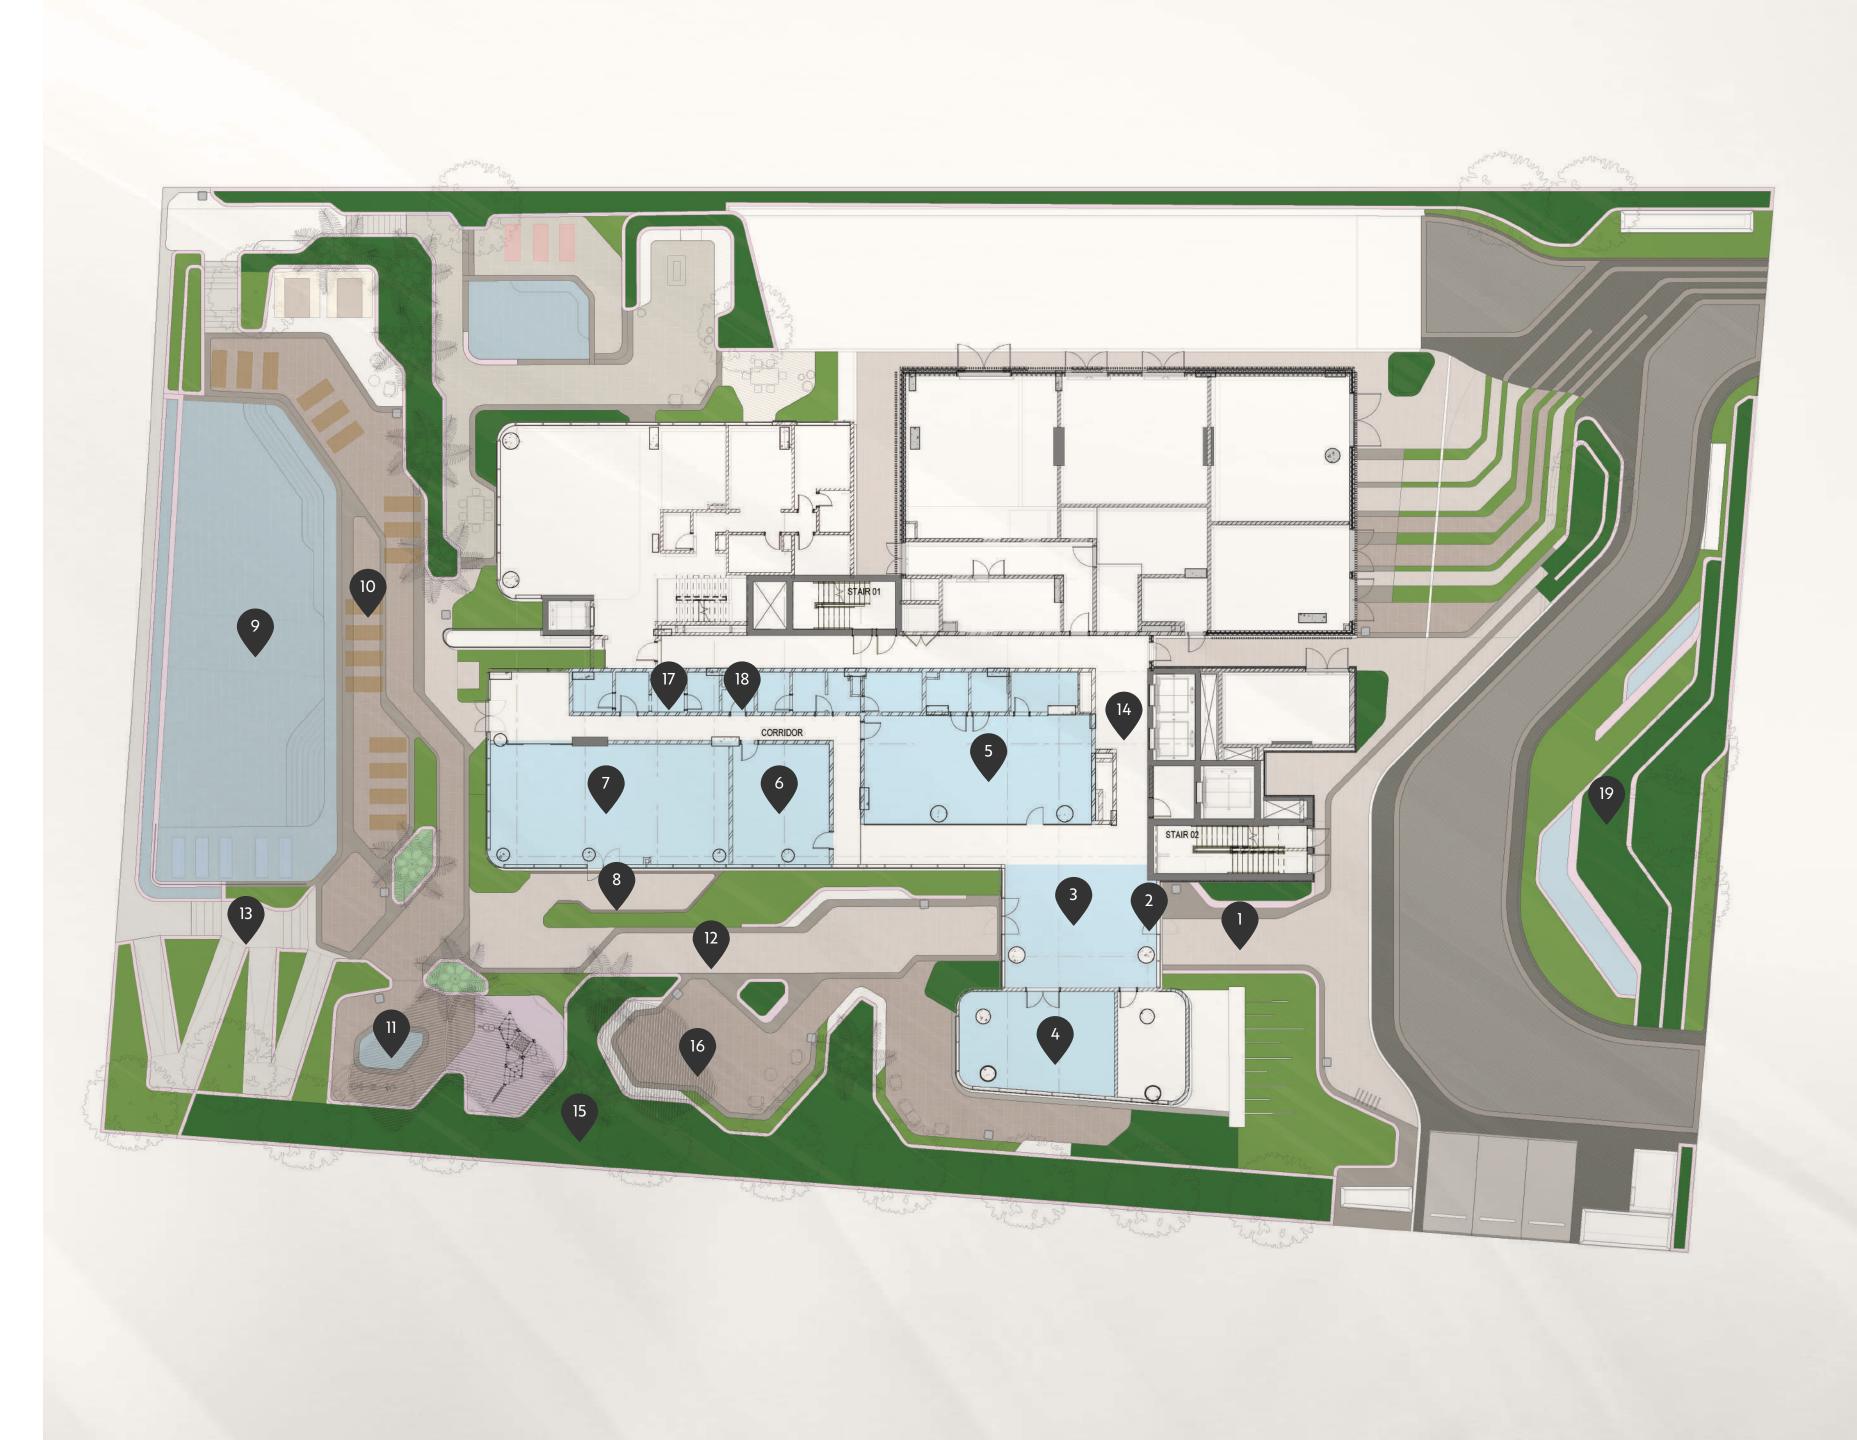

#### GROUND FLOOR AMENITIES

#### 1. Drop- Off

- 2. Lobby Entrance
- 3. Reception
- 4. Lounge
- 5. Multipurpose Space
- 6. Kids Area
- 7. GYM
- 8. Outdoor gym extension area
- 9. Main Pool
- 10. Pool Sundeck
- 11. Kids Pool
- 12. Common External Area
- 13. Beach Access
- 14. Lift Lobby
- 15. Landscape Areas
- 16. External lounge and external counter
- 17. Sauna
- 18. Changing rooms
- 19. Landscape with water feature