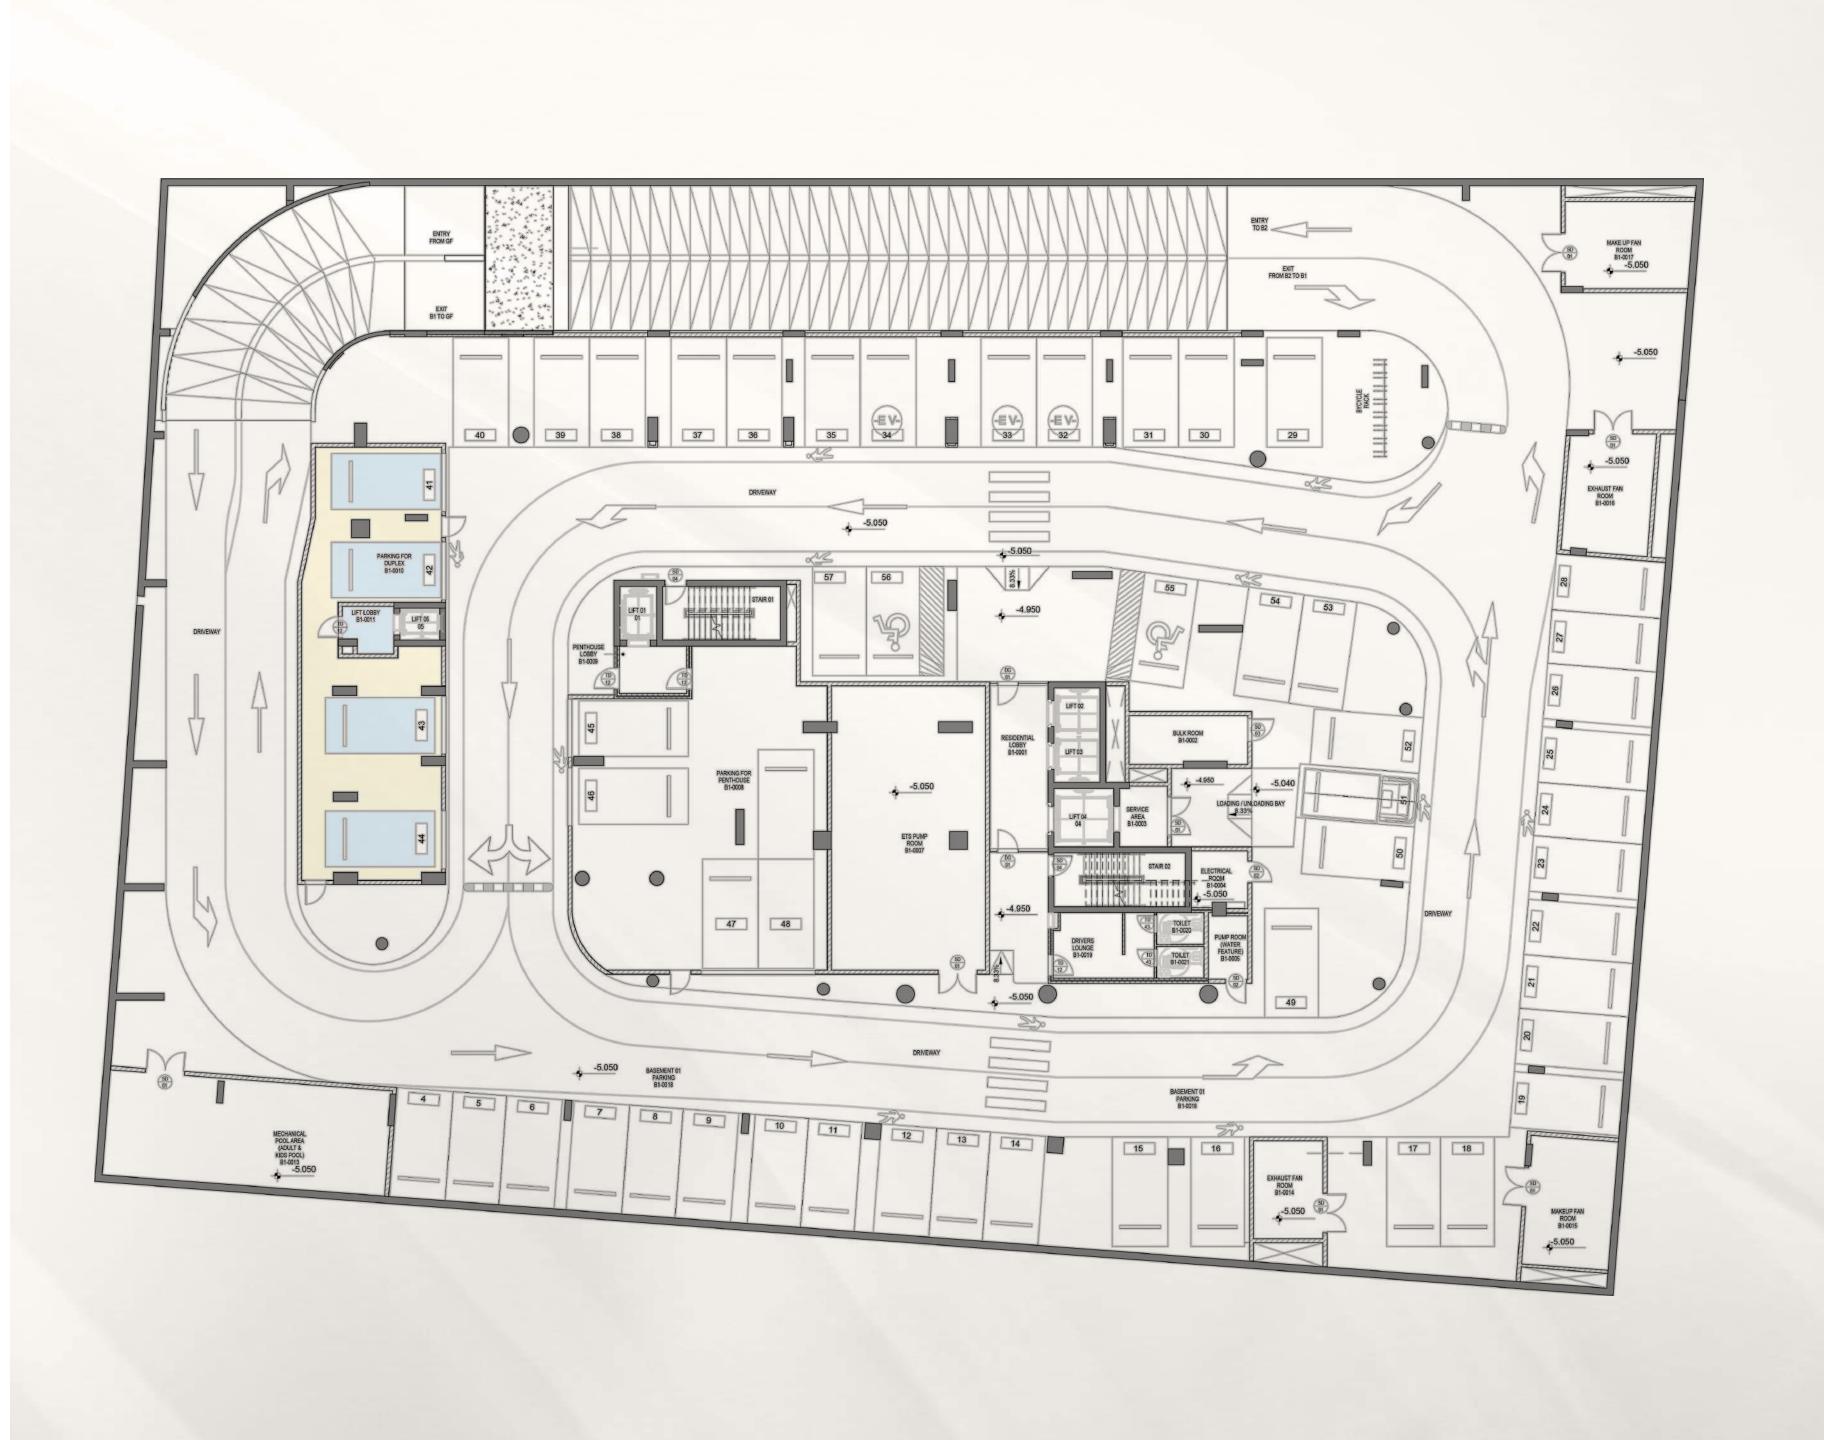

#### + ELEVATORS

2 passenger elevators

l service elevator

1 private elevator Duplex

#### PARKING

A private lift lobby and a private enclosed parking for 4 cars on Basement 1 level

#### GROUND FLOOR AMENITIES

#### 1. Drop- Off

- 2. Lobby Entrance
- 3. Reception
- 4. Lounge
- 5. Multipurpose Space
- 6. Kids Area
- 7. GYM
- 8. Outdoor gym extension area
- 9. Main Pool
- 10. Pool Sundeck
- 11. Kids Pool
- 12. Common External Area
- 13. Beach Access
- 14. Lift Lobby
- 15. Landscape Areas
- 16. External lounge and external counter
- 17. Sauna
- 18. Changing rooms
- 19. Landscape with water feature

#### PARKING AREA

A private lift lobby and a private parking for **4 cars on Basement 1 level** 