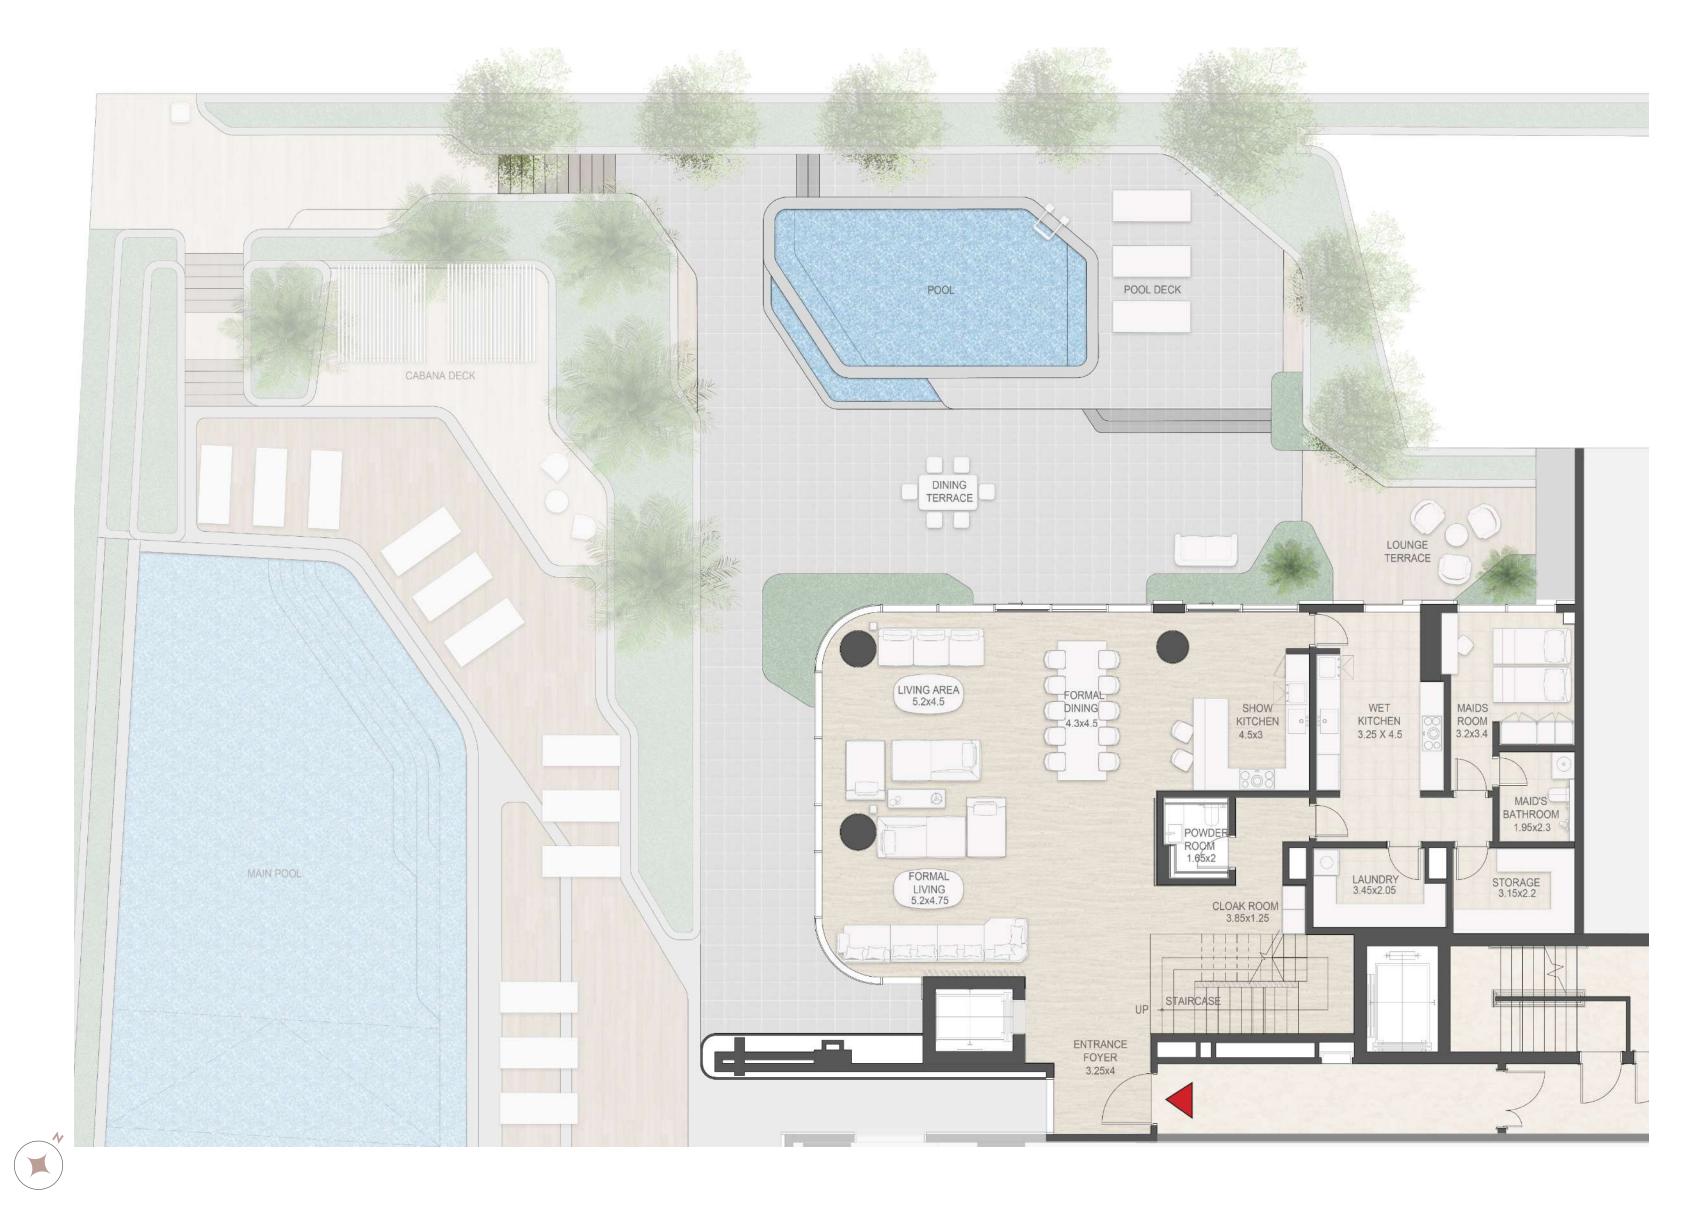

#### GROUND FLOOR

SUITE AREA

#### BALCONY AREA

TOTAL SELLABLE AREA

### PRIVATE POOL