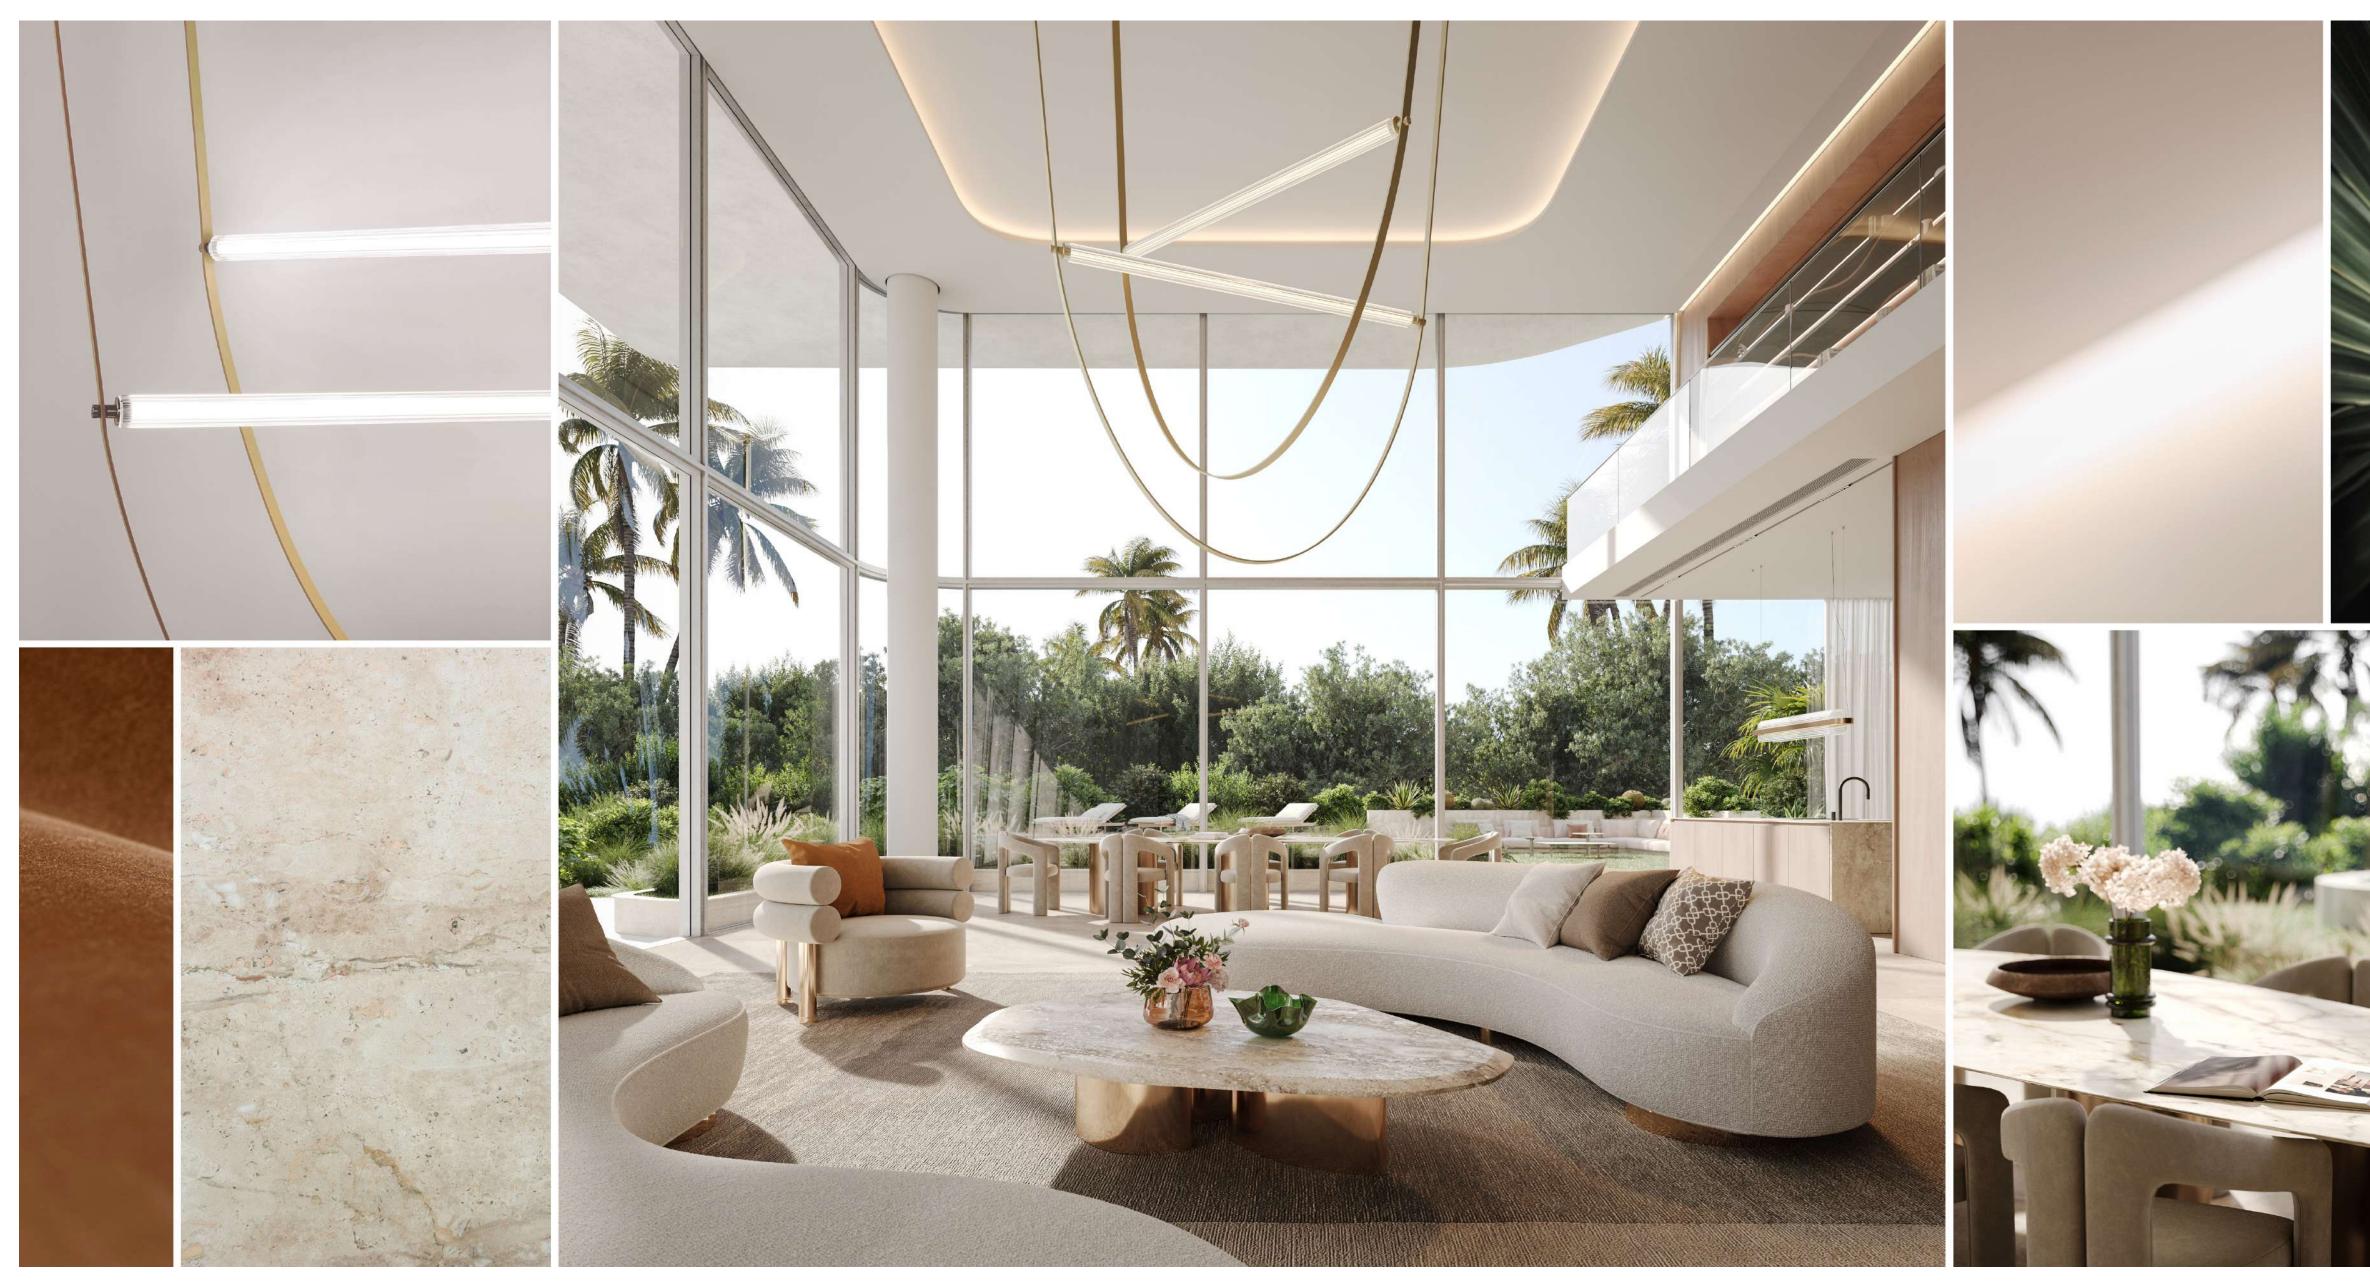

#### LIFT LOBBY AND CORRIDOR

MARBLE FOR FLOORING

SANDSTONE FOR WALLS

WALLPAPER

#### LIVING, DINING & FRONT OF HOUSE KITCHEN

MARBLE FOR FLOORING

BRANDED KITCHEN WITH GLOSSY LACQUERED WOOD FOR FRONT PANELS WITH MELAMINE CABINETS

KITCHEN ENGINEERED COMPOSITE TOP WITH HIGH QUALITY EUROPEAN FIXTURES AND PREMIER BRAND APPLIANCES INCLUDING REFRIGERATORS, DISHWASHER, OVEN, HOB/HOOD

#### BEDROOM

LACQUERED PAINT WOODEN PANELS FOR SINGLE

WOOD FINISH FOR SINGLE FEATURE WALL

SEMI SOLID PARQUET FLOORING

#### BATHROOM

FEATURE WALL

MARBLE FOR WALLS

WOOD VENEER FOR VANITY

MARBLE FOR VANITY TOP

PLASTER AND EMULSION PAINT FOR WALLS AND GYPSUM BOARD CEILINGS

POWDER COATED METAL FINISH

PLASTER AND EMULSION PAINT FOR WALLS AND GYPSUM BOARD CEILINGS