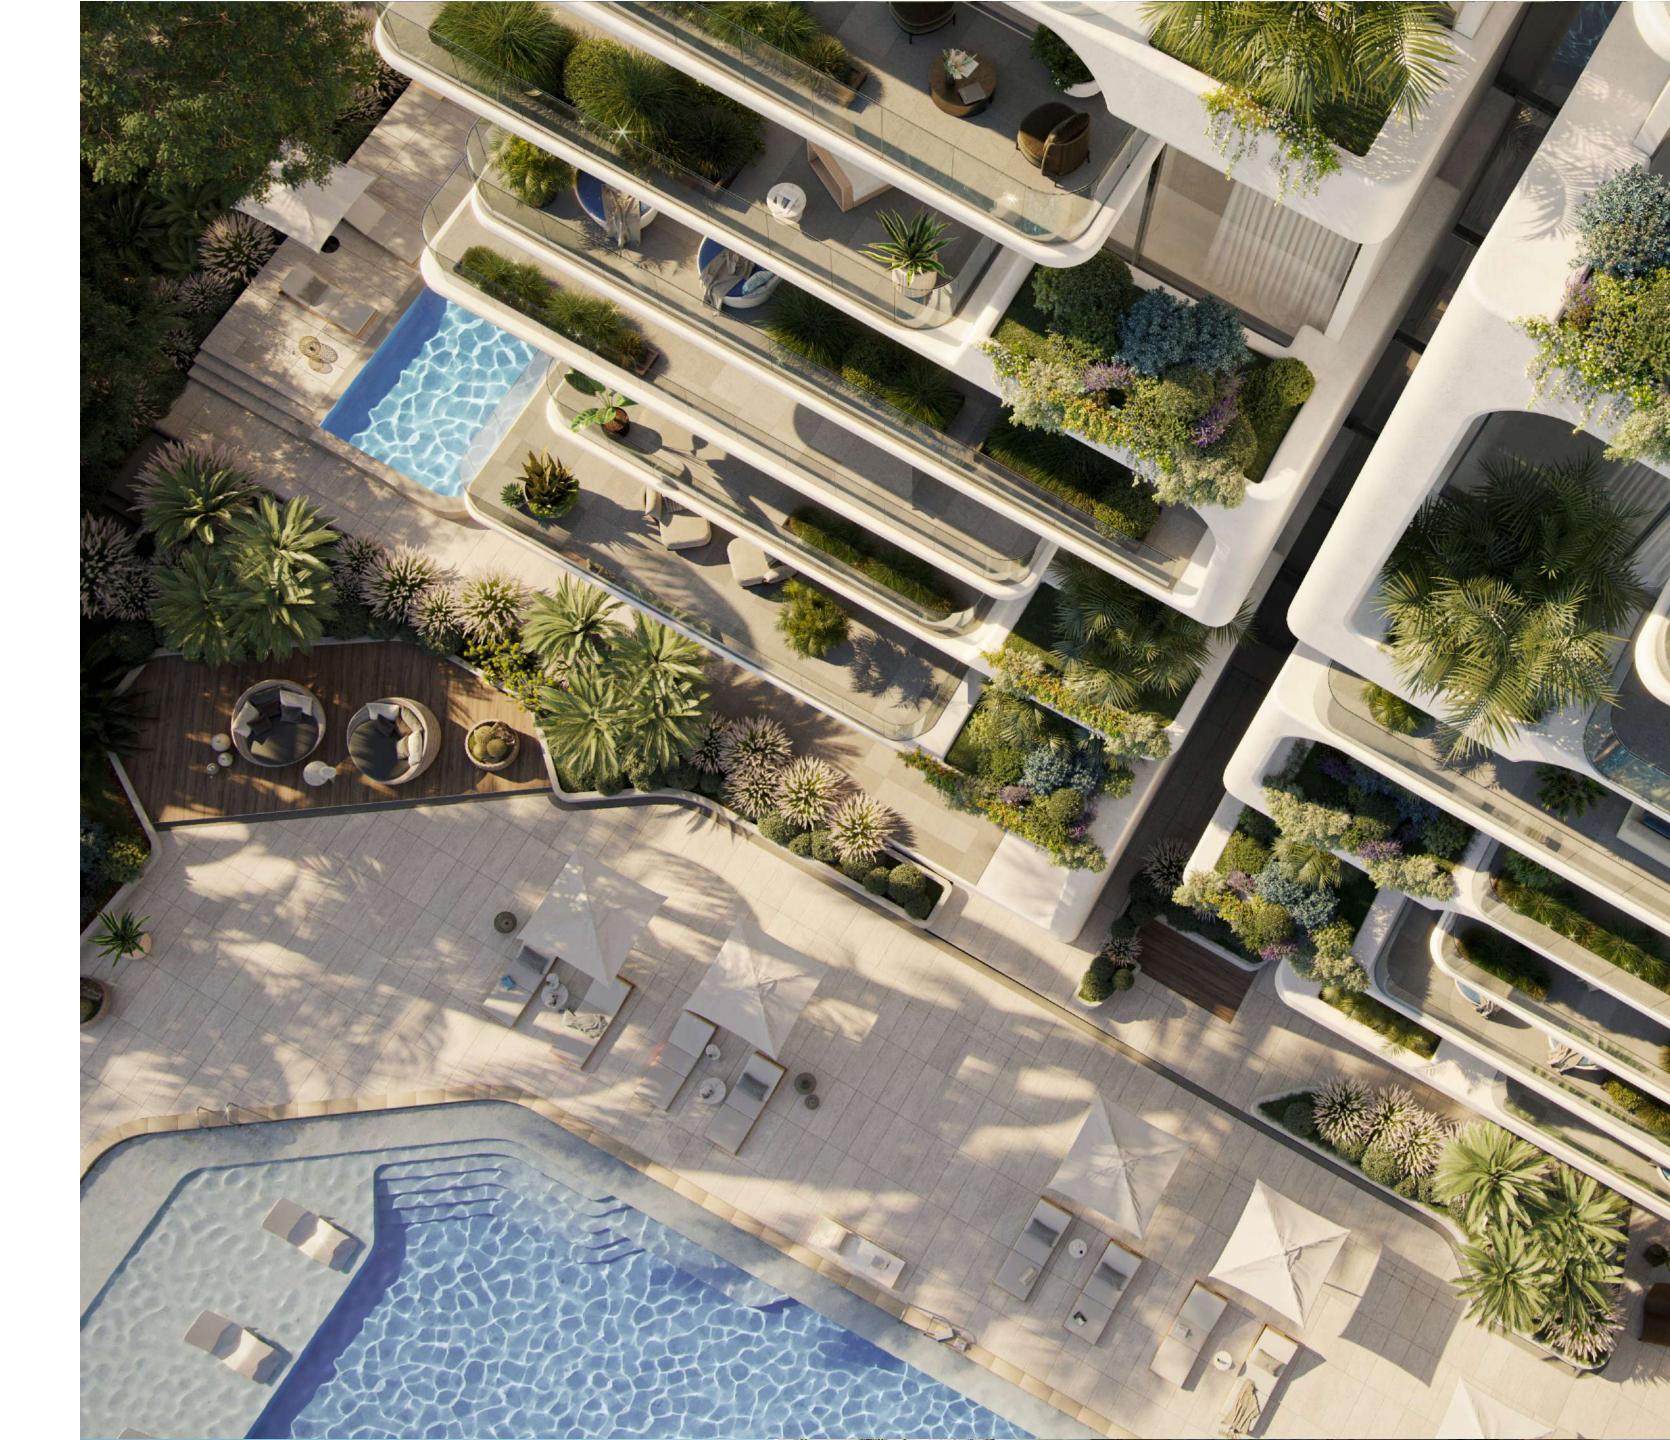

#### AMENTIES

Evening Terrace

Lounge Garden

#### GROUND FLOOR AMENITIES

#### 1. Drop- Off

- 2. Lobby Entrance
- 3. Reception
- 4. Lounge
- 5. Multipurpose Space
- 6. Kids Area
- 7. GYM
- 8. Outdoor gym extension area
- 9. Main Pool
- 10. Pool Sundeck
- 11. Kids Pool
- 12. Common External Area
- 13. Beach Access
- 14. Lift Lobby
- 15. Landscape Areas
- 16. External lounge and external counter
- 17. Sauna
- 18. Changing rooms
- 19. Landscape with water feature