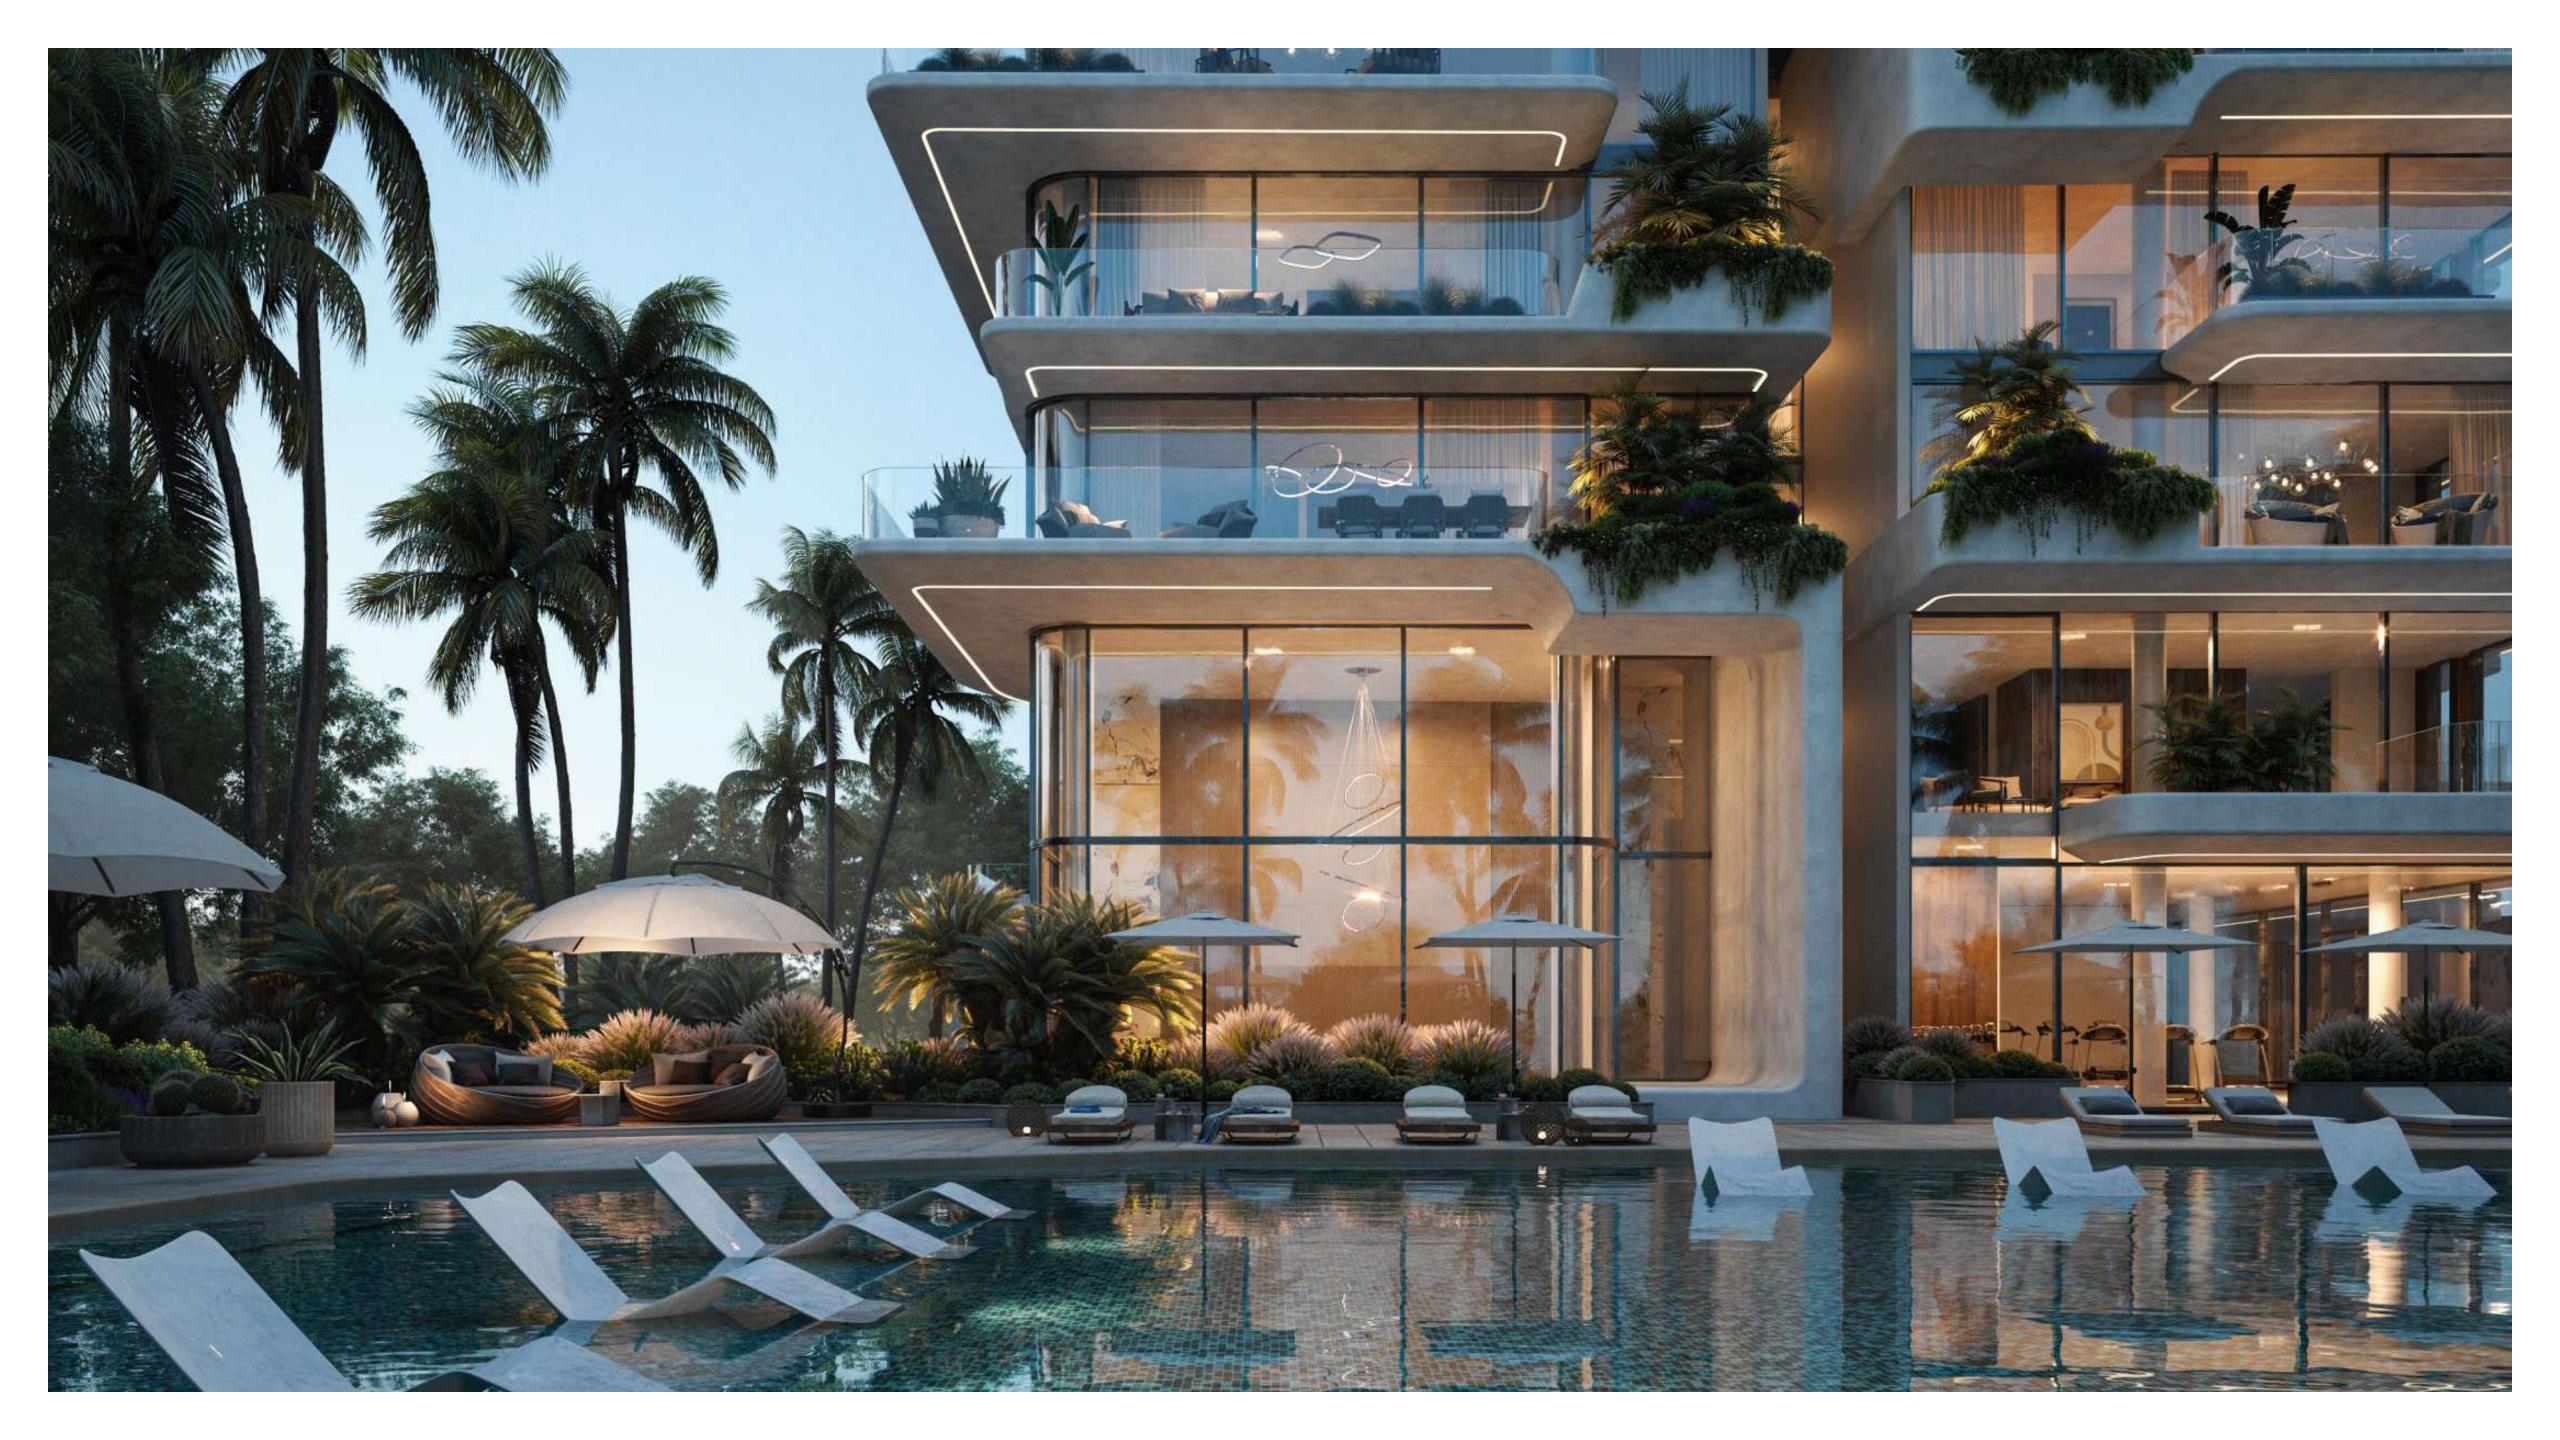

# THE DUPLEX

A MAGNIFICENT BUILDING, SHAPED BY GLASS AND LIGHT. LUCE EMBRACES ITS SEAFRONT SETTING.

This sublime building, composed of brilliant glass panels and oriented towards the sea and sunlight, becomes a showcase of captivating design.

#### AMENTIES

Evening Terrace

Lounge Garden