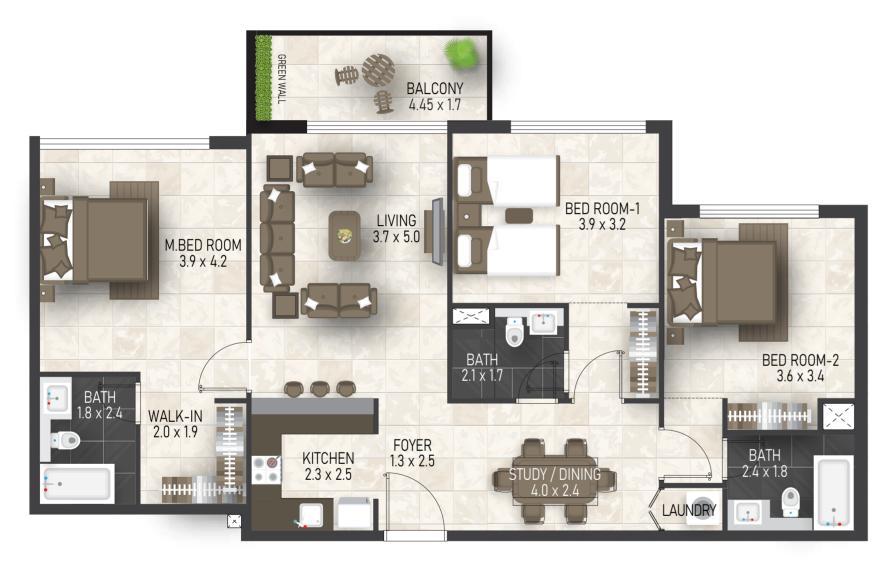

**2 BED – Type 1** 89.83 sq. m (967 sq. ft)

Disclaimer: All design, features, amenities, materials, dimensions, and layout drawings are approximate and subject to change without prior notice. The actual area of the Unit may vary from the stated area; drawings are not to scale. The developer reserves the right to make revisions to comply with any Applicable Law or the requirements of any Relevant Authority. For exact sizes please refer to the Unit Purchase Agreement.