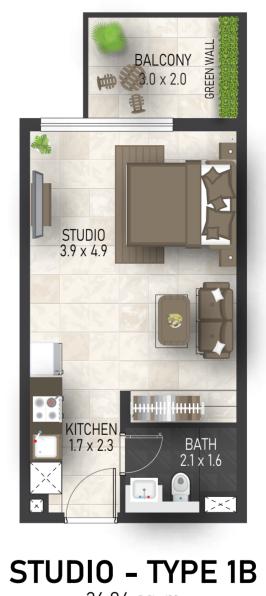

36.04 sq. m (388 sq. ft)

Disclaimer: All design, features, amenities, materials, dimensions, and layout drawings are approximate and subject to change without prior notice. The actual area of the Unit may vary from the stated area; drawings are not to scale. The developer reserves the right to make revisions to comply with any Applicable Law or the requirements of any Relevant Authority. For exact sizes please refer to the Unit Purchase Agreement.