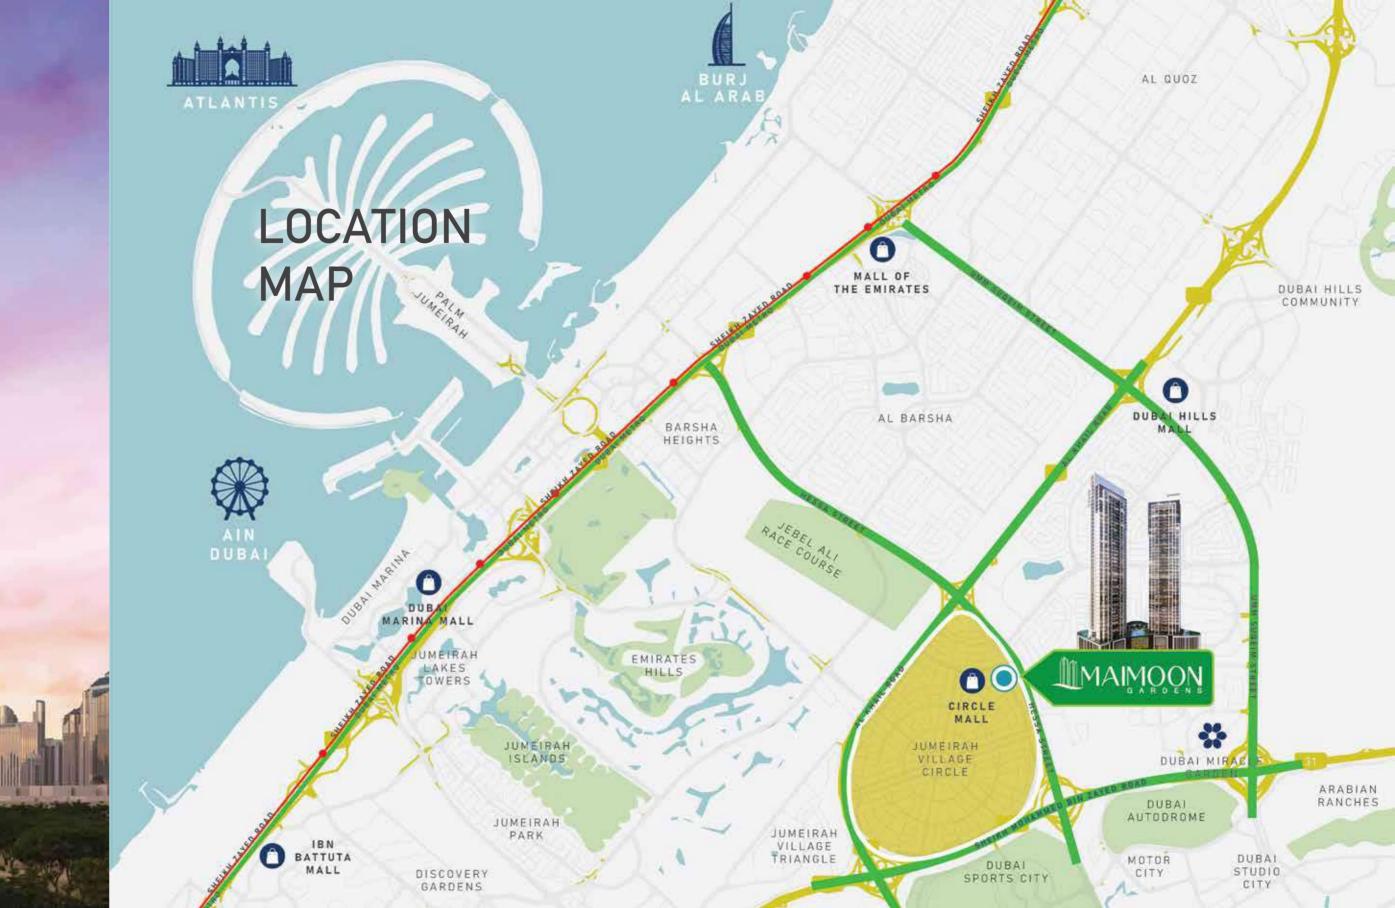

have developed a diverse international portfolio of residential and commercial properties. We continue to deliver real estate with the aim to provide sustainable and innovative



### OUR **BRAND STORY**

Fakhruddin Properties was formed in 2003. Since its inception, Fakhruddin Holdings has marked its presence with developments in several noteworthy projects encompassing many upcoming communities of Dubai from International city and Dubai Silicon Oasis to posh and premium locations such as Business Bay and Jumeirah Village Circle.

Headquartered at Lake Central Tower, at the heart of Business Bay Dubai, Fakhruddin properties have also forayed into international markets of Africa and the United Kingdom.





A A A A A A

144

-----



THE PERFECT BLEND OF AFFORDABILITY AND SUSTAINABILITY



# STATE-OF-THE-ART AMENITIES







LATEST WATER TECH





SMART HOMES



ORGANIC GREENHOUSE



**GREEN WALL** 







WASTE MANAGEMENT

YOGA/MEDITATION & ZEN GARDEN



EV STATION



CALISTHENICS



BADMINTON COURT



PADEL TENNIS COURT



SQUASH COURT





HEALTH CLUB



STEAM & SAUNA



AREA



BARBEQUE AREA



MIST LOUNGE



CASCADING WATERFALL





LAZY RIVER



SWIMMING POOL









## HOME WITH THE CLEANEST AIR IN UAE

Continuously Monitored And
Controlled Pure Air

Energy Efficient Cooling Solution

# SAVINGS OF UP TO 40%

Powered by



\* For illustrative purposes only

### QIFOCIOS DEVELOPED FOR NASA

## CUTTING EDGE AIR PURIFICATION TECHNOLOGY DEVELOPED FOR NASA



## **CENTRALIZED RO WATER** PURIFICATION SYSTEM

Reduce plastic usage and pollution cause due to transport

# SAV