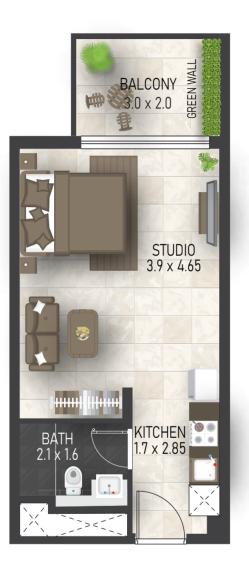

## MIST LOUNGE

The Perfect Way to Rejuvenate yourself at the Mist Lounge

STUDIO - TYPE 1A 37.06 sq. m (399 sq. ft)

Disclaimer: All design, features, amenities, materials, dimensions, and layout drawings are approximate and subject to change without prior notice. The actual area of the Unit may vary from the stated area; drawings are not to scale. The developer reserves the right to make revisions to comply with any Applicable Law or the requirements of any Relevant Authority. For exact sizes please refer to the Unit Purchase Agreement.