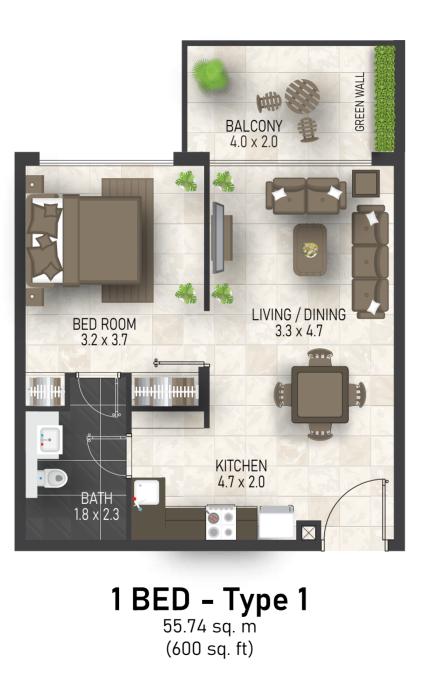

**2 BED – Type 1** 89.83 sq. m (967 sq. ft)

Disclaimer: All design, features, amenities, materials, dimensions, and layout drawings are approximate and subject to change without prior notice. The actual area of the Unit may vary from the stated area; drawings are not to scale. The developer reserves the right to make revisions to comply with any Applicable Law or the requirements of any Relevant Authority. For exact sizes please refer to the Unit Purchase Agreement.