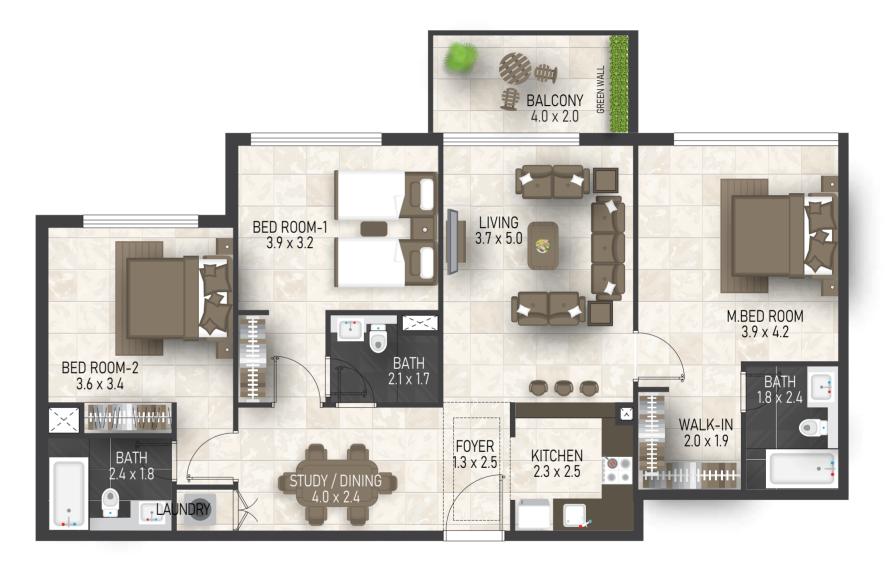

**2 BED – Type 1** 89.83 sq. m (967 sq. ft)

Disclaimer: All design, features, amenities, materials, dimensions, and layout drawings are approximate and subject to change without prior notice. The actual area of the Unit may vary from the stated area; drawings are not to scale. The developer reserves the right to make revisions to comply with any Applicable Law or the requirements of any Relevant Authority. For exact sizes please refer to the Unit Purchase Agreement.