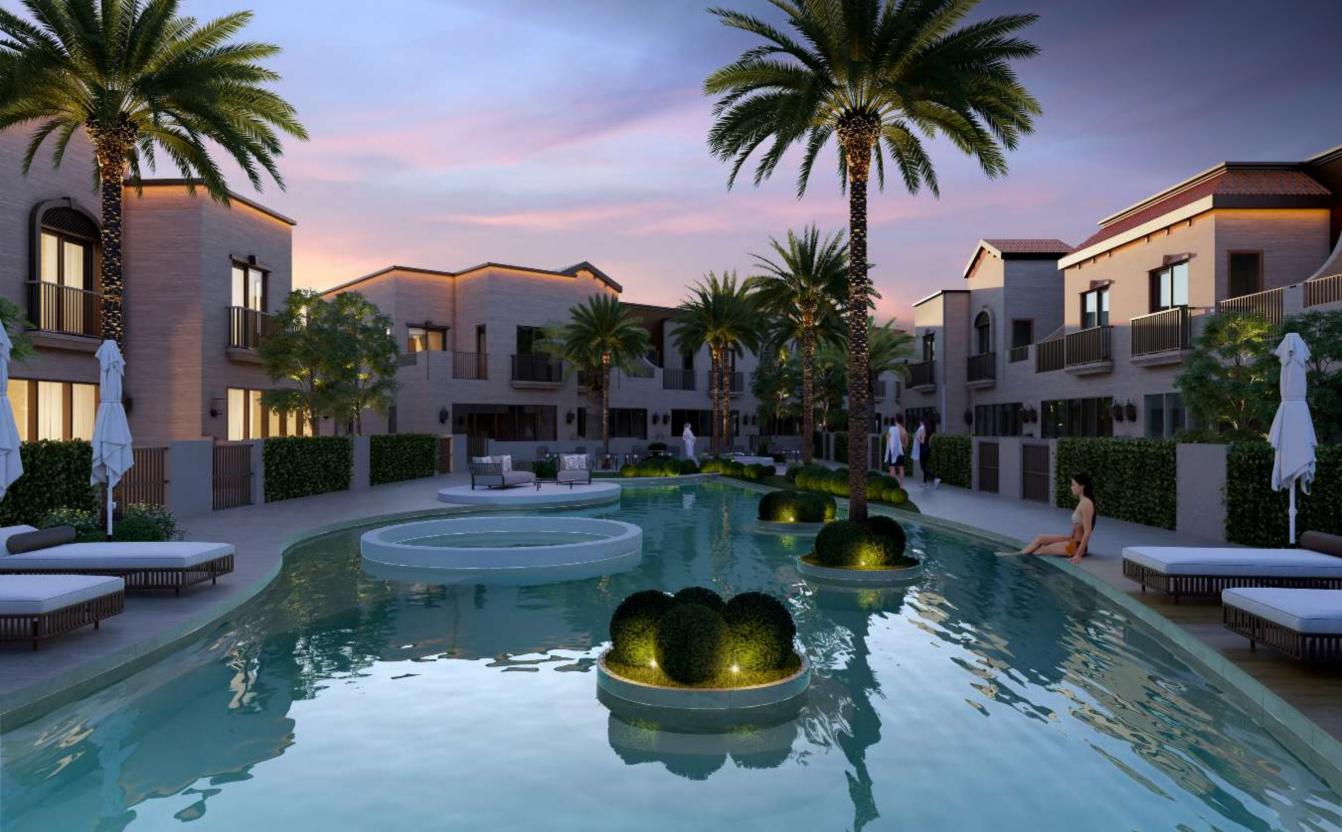

#### JASMINE LANE

Jasmine Lane is a luxurious residential project located in the prestigious Jumeirah Golf Estates in Dubai. The project is developed by Durar Group, a developer known for its commitment to quality and luxury.

The project offers a range of spacious and elegantly designed villas that are surrounded by lush greenery and scenic views of the golf course. The community is equipped with state-of-the-art amenities and facilities, including private swimming pools, outdoor entertainment luxury areas, and elevated landscaped gardens.

With its prime location and luxurious features, Jasmine Lane is poised to become one of the most sought-after residential addresses in Dubai.

## PREMIUM AMENITIES

- · CLUB HOUSE
- · JUNIOR & ADULT POOLS
- · INDOOR & OUTDOOR GYMS
- · STEAM & SAUNA MALE & FEMALE
- · MULTIPURPOSE COURT