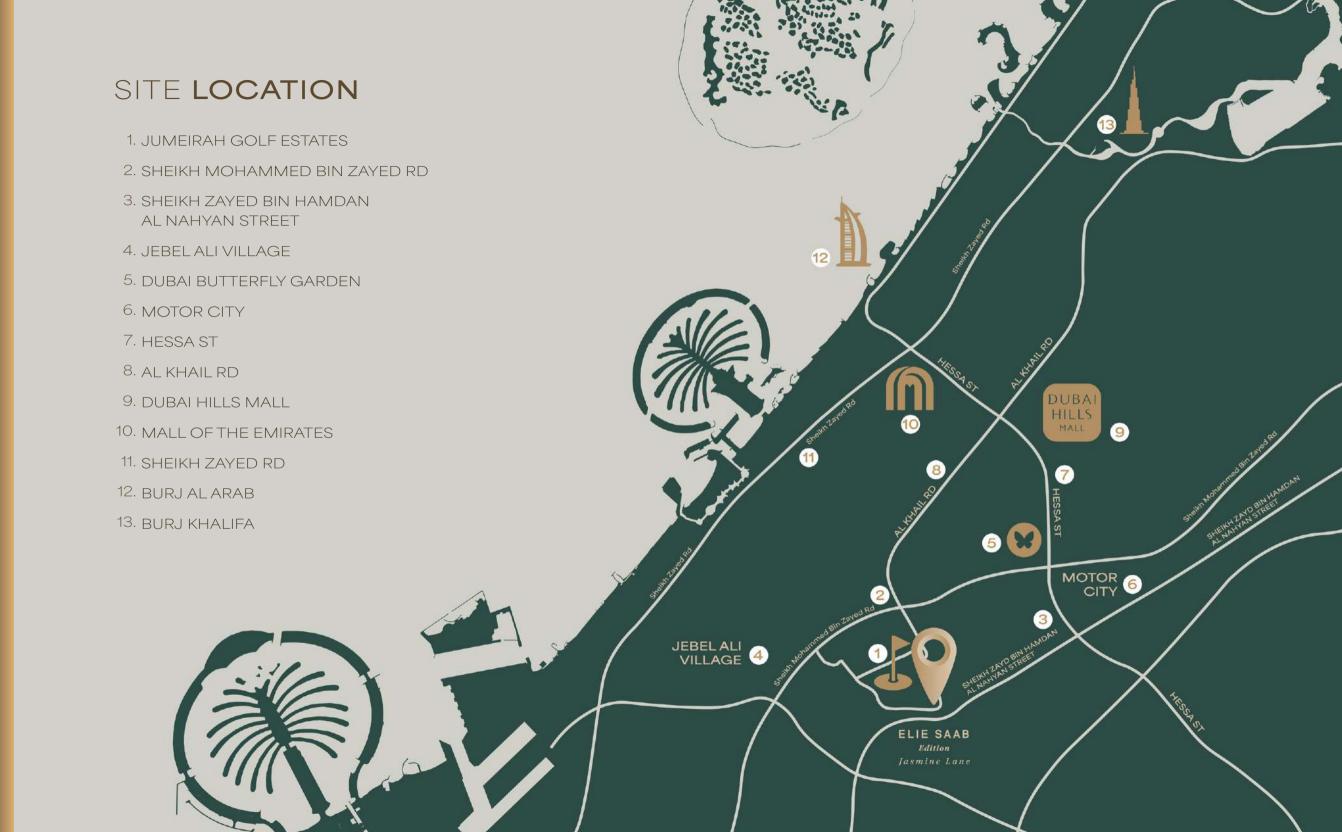

#### JUMEIRAH GOLF ESTATES

Jumeirah Golf Estates is a world-class residential golf destination offering luxury homes and leisure facilities amidst two internationally-acclaimed championship golf courses, creating an unmatched lifestyle experience in the heart of new Dubai.

Set across 1,119 hectares of lush green landscape, the development is an unrivalled destination offering attractive investment opportunities and world-class amenities. With 700 families and more than 1,835 homes, Jumeirah Golf Estates currently comprises of 16 unique communities, which overlook two of the world's finest golf courses, Earth and Fire. Each individually designed villa, apartment and townhouse is more than a residence; it is an ideal home in its own right.

As host of the annual DP World Tour Championship until 2020 and home to the Middle East's only European Tour Performance Institute, Jumeirah Golf Estates rivals the best golfing destinations in the world.