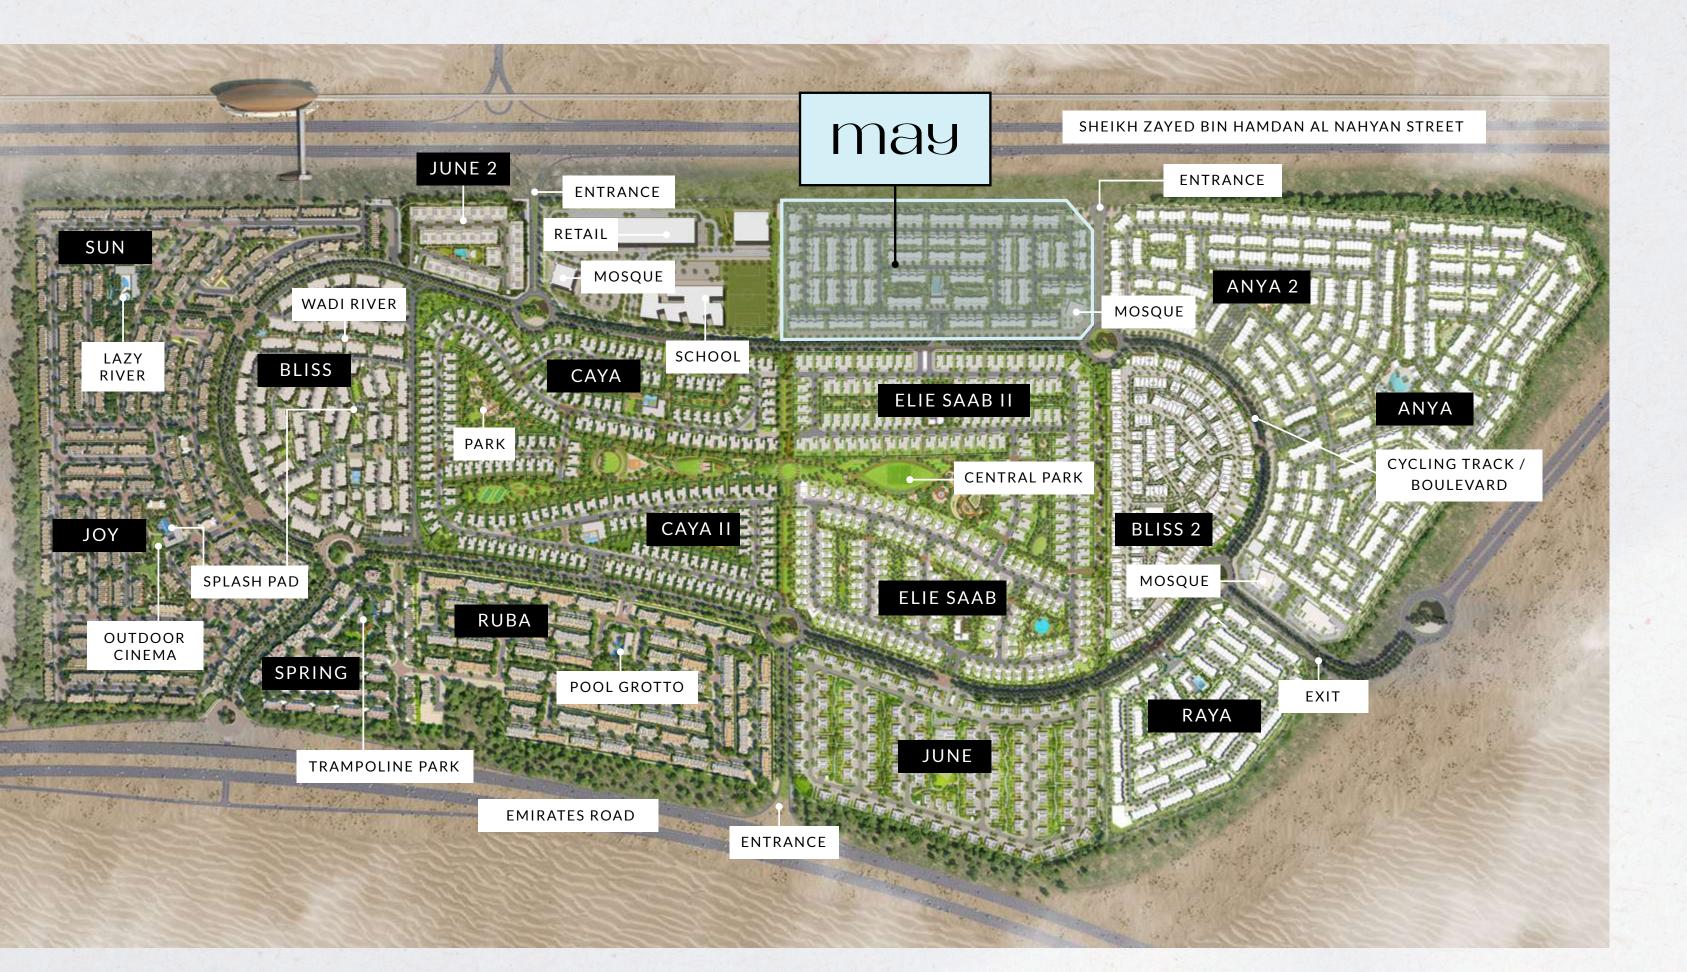

### PERFECT LOCATION

Located on the periphery of the masterplan along Sheikh Zayed Bin Hamdan Road, with easy access to Academic Road and Emirates Road, May enjoys close proximity to some of the city's most popular attractions, including Global Village, IMG Worlds of Adventure and Dubai Outlet Mall.

# SUBURBAN

May exemplifies community-focused, nature-connected living, steps away from the mosque, with a school directly across the street and a curated selection of F&B and retail outlets. Residents will also benefit from the community's proximity to parks, playgrounds, open-air sports and entertainment facilities, and various retail and dining options in the neighbouring Arabian Ranches III.

Located in an idyllic suburban setting, this gated community of modern townhomes offers residents the best of both worlds: suburban harmony and the urban modern feel of the city.

The last community in the highly sought-after Arabian Ranches III, May offers stylish 3 and 4-bedroom townhouse. Incorporating stunning features and thoughtful interior design, residents will enjoy a welcoming atmosphere and a unique sense of belonging in a serene haven. This is your opportunity to enjoy a unique balance of modern living and convenience in the beautiful setting of Arabian Ranches III.