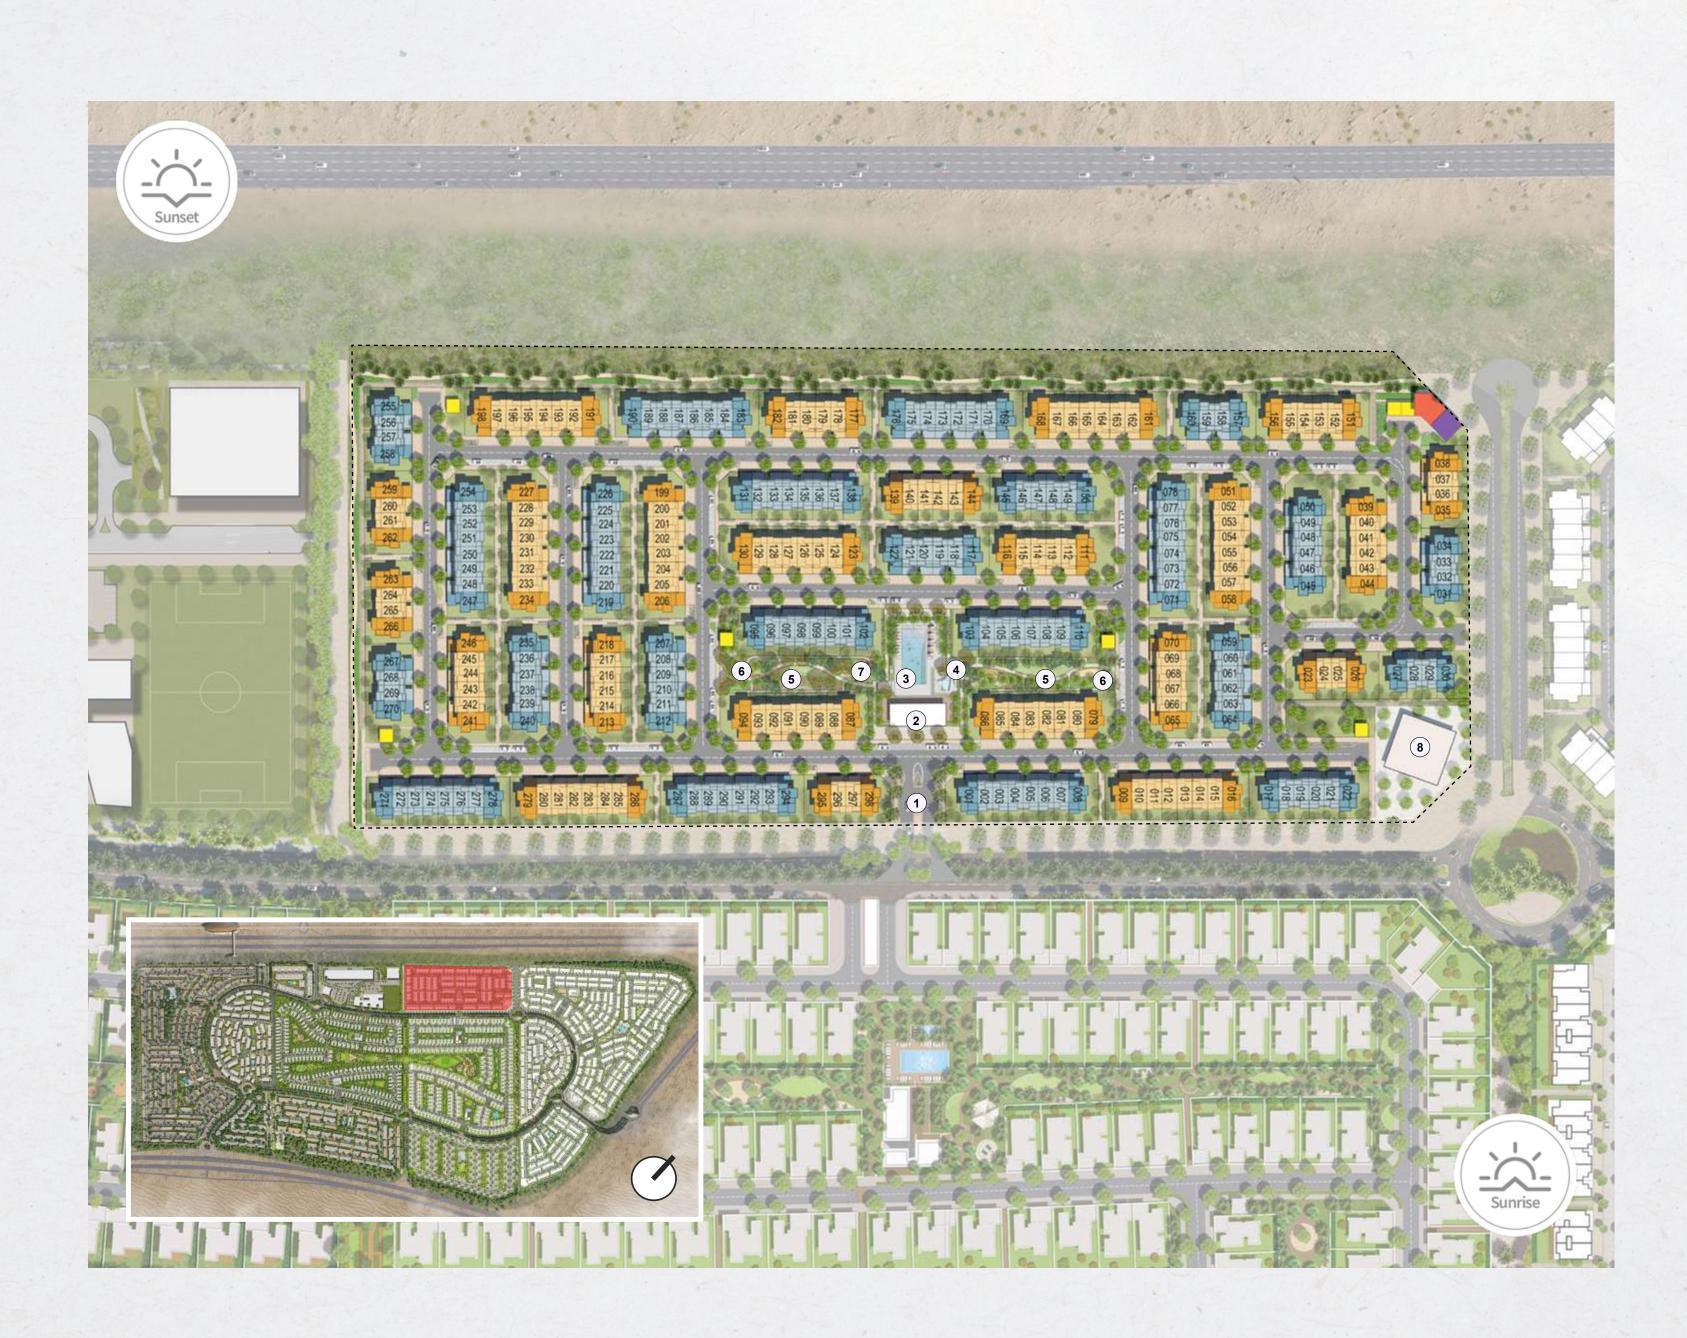

Welcome to Arabian Ranches III.

A Community of 4,000+ Villas

Gated Community with 3 entry points

Tennis Courts

World-Class Sports & Leisure Amenities

Cricket Field within Central Park

Located in an idyllic suburban setting, this gated community of modern townhomes offers residents the best of both worlds: suburban harmony and the urban modern feel of the city.

The last community in the highly sought-after Arabian Ranches III, May offers stylish 3 and 4-bedroom townhouse. Incorporating stunning features and thoughtful interior design, residents will enjoy a welcoming atmosphere and a unique sense of belonging in a serene haven. This is your opportunity to enjoy a unique balance of modern living and convenience in the beautiful setting of Arabian Ranches III.

#### SPACE, COMFORT & CONVENIENCE

There are 3 and 4-bedroom townhouses in May, with two architectural styles. Each home has an open kitchen and dining area perfect for family and friends' gatherings. The bedrooms, which are spread across the second floor, are each tastefully decorated and feature large windows, and balconies.

## EXCEPTIONAL

May offers residents easy access to a variety of amenities that promote a healthy and fulfilling lifestyle, all within a walking distance, such as a Central Park, a clubhouse, bicycle and walking trails, and much more.

-0--(þ

Fully Equipped Gym & Changing Rooms Swimming Pool & Kids' Pool

ŜA

Recreational Lawn & Shaded Seating Areas

 $A_{\Box}$  Lush Green Parks

Enjoy fun, games and activities at Central Park, a lush green community hub at the heart of Arabian Ranches III, featuring a wide array of sports facilities, children's playgrounds, fitness amenities, and much more.