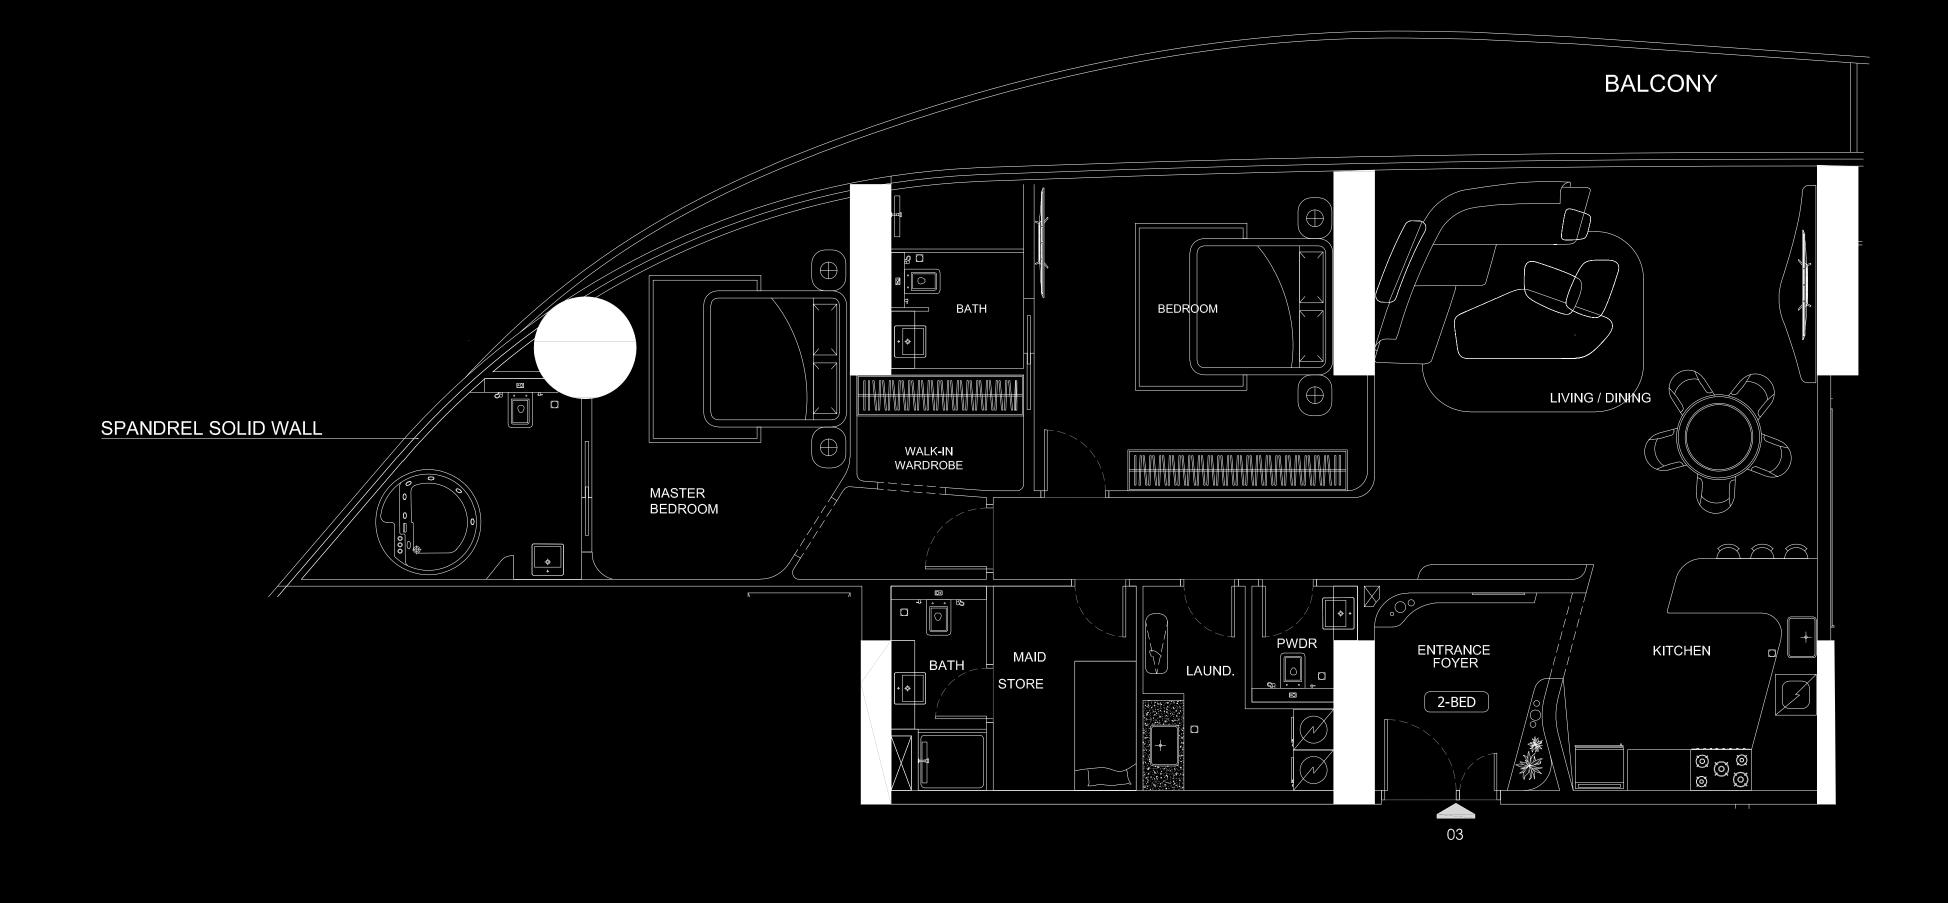

## RIVIERA CANNES

| UNIT NO 1203     |       |        |  |  |  |
|------------------|-------|--------|--|--|--|
|                  | SQ.M  | SQ.FT  |  |  |  |
| SUITE AREA       | 163.4 | 1758.6 |  |  |  |
| BALCONY AREA     | 25.7  | 277.0  |  |  |  |
| TOTAL LINIT AREA | 189 1 | 2035.6 |  |  |  |