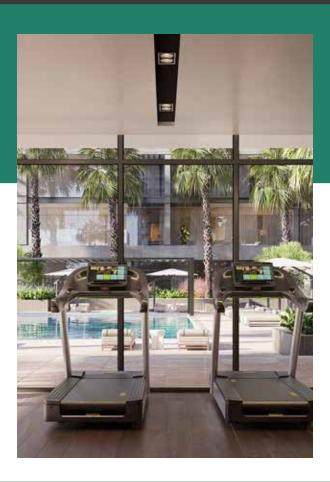

#### AMENITIES

- 2 resort style swimming pools
- Outdoor Kid's play seperate and swimming pools
- 📀 Outdoor Yoga lawn
- $\odot$  Spacious Function rooms
- Electric Car charging stations
- Indoor children play room
- $\odot~$  State of the art indoor and outdoor gym
- Roof top bbq area
- Hotel style entrance lobby with 24/7 security
- ⊙ 15 retail stores
- O Padel Tennis Court
- Male and female steam room and sauna accompanying each gym