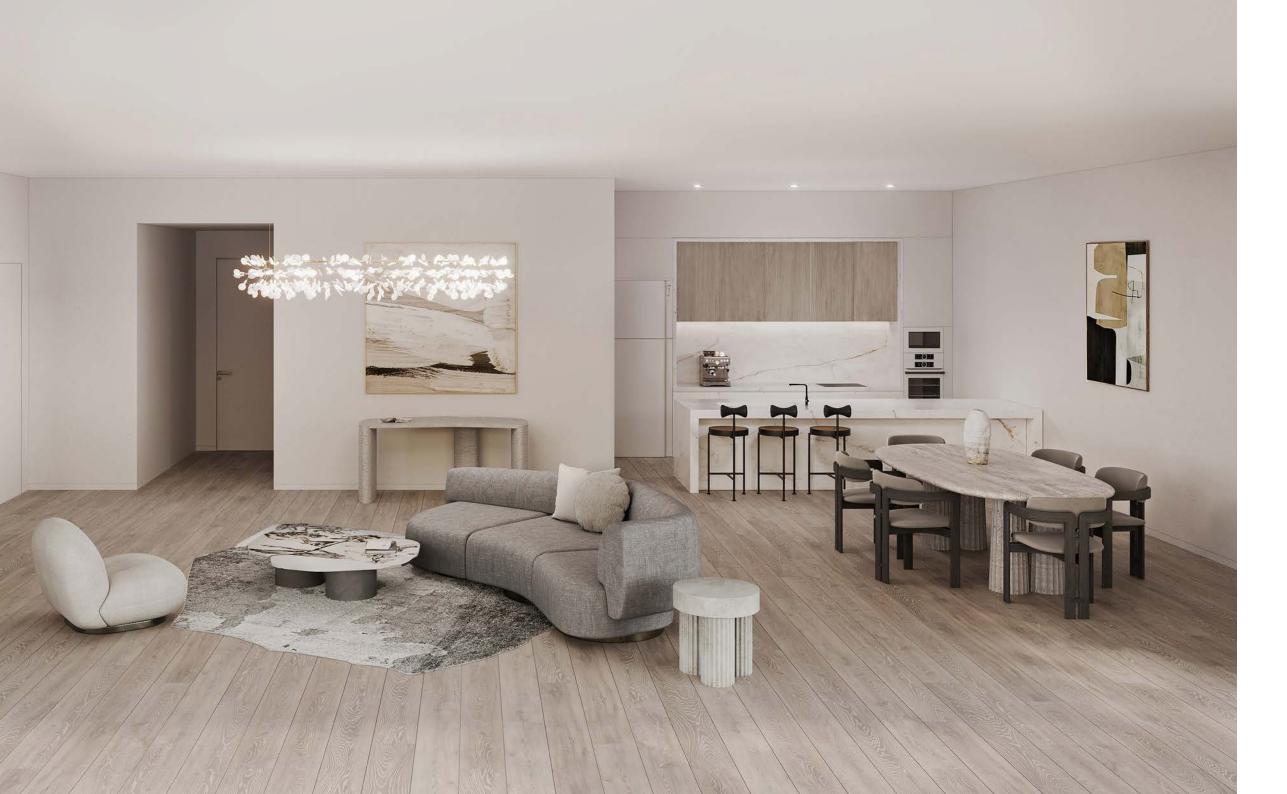

## The Inimitable Living

Step into a harmonious living space that seamlessly flows and gently merges indoor and outdoor spaces. Vast floor-to-ceiling windows connect you to the beauty of the surrounding natural environment and welcome natural light into the stunning airy spaces. Gentle earthy tones, exquisite contemporary furnishings, and luxurious natural features such as wooden flooring and premium marble surfaces add to this uplifting and pure aesthetic.