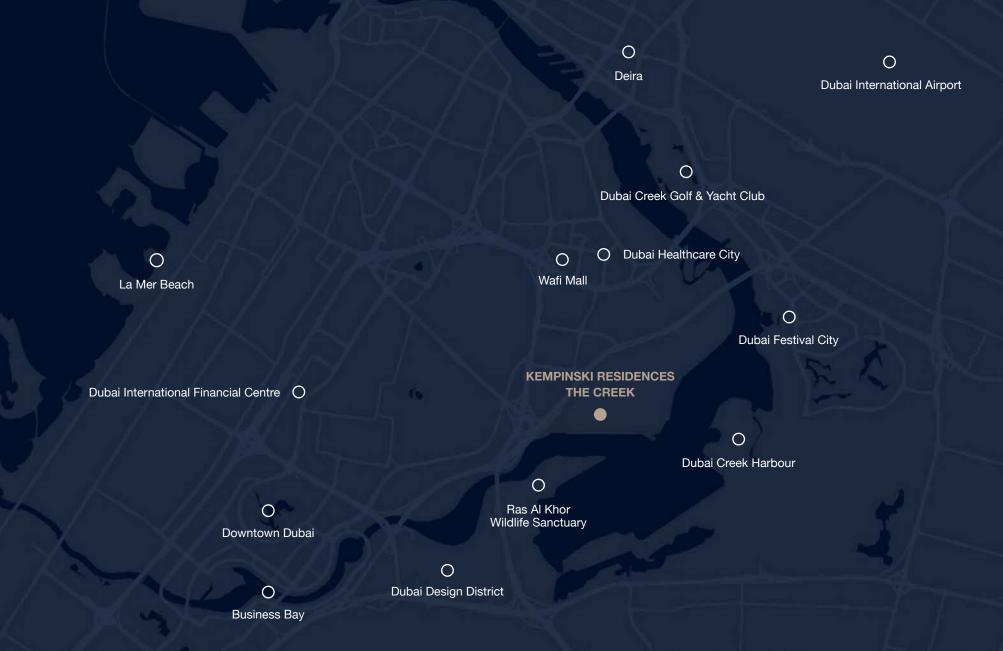

# A Distinguished Address

#### Average Travel Times:

Swiss International Scientific School 1 minute Dubai Healthcare City (DHCC) 10 minutes Downtown Dubai 10 minutes Dubai Creek Harbour 10 minutes Dubai Design District 10 minutes Dubai International Airport 10 minutes Wafi Mall 10 minutes Deira 15 minutes Dubai International Financial Centre (DIFC) 15 minutes Dubai Creek Golf & Yacht Club 15 minutes Kite Beach 20 minutes La Mer Beach 20 minutes Palm Jumeirah 25 minutes