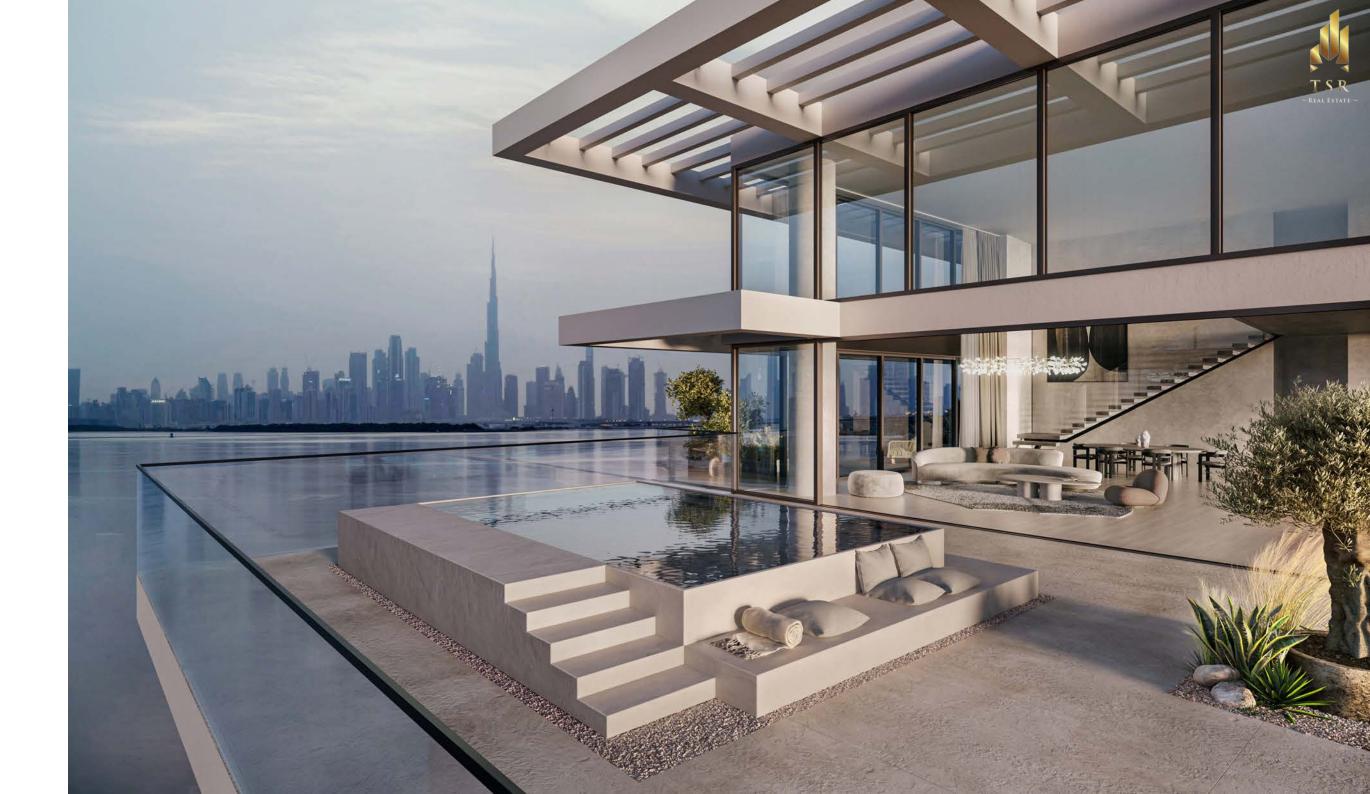

## A Captivating View

Nestled in natural surroundings and at the water's edge of The Creek, these avant-garde residences offer sweeping panoramic views that capture the heart and soul of Dubai. Marvel at the majestic Burj Khalifa, view life in motion at Creek Harbour or turn your eyes to the nearby Ras Al Khor Wildlife Sanctuary, a haven which reflects the peaceful serenity of Kempinski Residences The Creek Dubai.

# Contemporary Blend of Design and Nature

Connected with nature, integrated into the natural flow of the landscape and at one with the surroundings. This is a community that is testimony to a harmonious lifestyle where the indoors and outdoors merge. Pure and minimalistic architecture and flowing terracing cascade down to lush landscaped areas that offer meandering waterside pathways and the freedom of space to enjoy outdoor living. The vast zen-like entrance lobby gently flows into the gardens. The natural colour palette and relaxing water features create an unparalleled sense of calm.

## The Inimitable Living

Step into a harmonious living space that seamlessly flows and gently merges indoor and outdoor spaces. Vast floor-to-ceiling windows connect you to the beauty of the surrounding natural environment and welcome natural light into the stunning airy spaces. Gentle earthy tones, exquisite contemporary furnishings, and luxurious natural features such as wooden flooring and premium marble surfaces add to this uplifting and pure aesthetic.