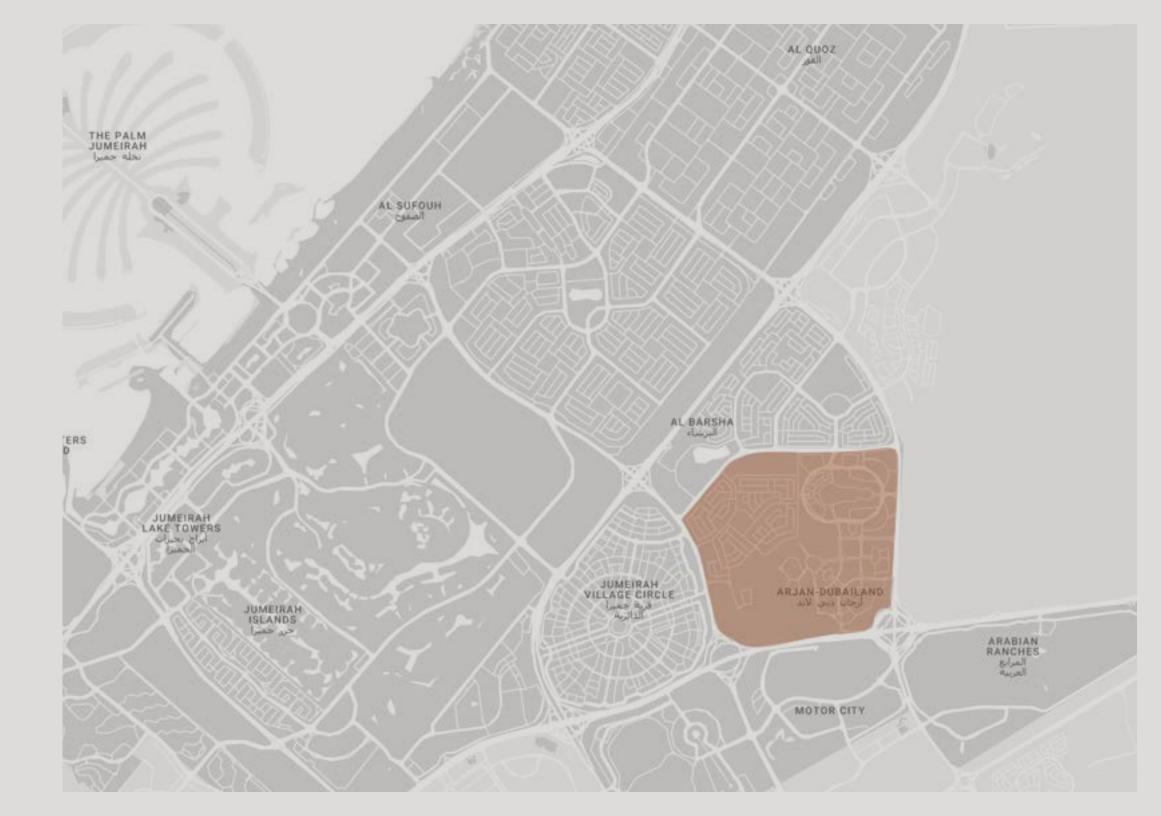

# Beverly Boulevard, Arjan, Dubai

This project boldly inscribed in the heart of the city has some of the major destinations such as Mall of the Emirates, Dubai Hills Mall and Burj Khalifa district (Downtown) in close proximity and can be reached within 15-20 minutes.

## Arjan

Arjan is one of the fastest developing neighbourhoods of Dubai.

A smart address easy on pocket and cosy on space, Beverly offers a lovely lifestyle experience by combining space efficient homes with state of the art infrastructure facilities and interesting recreational spaces.

## SurroundingCommunities

Arabian Ranches
Dubai Hills
Jumeirah Village Circle