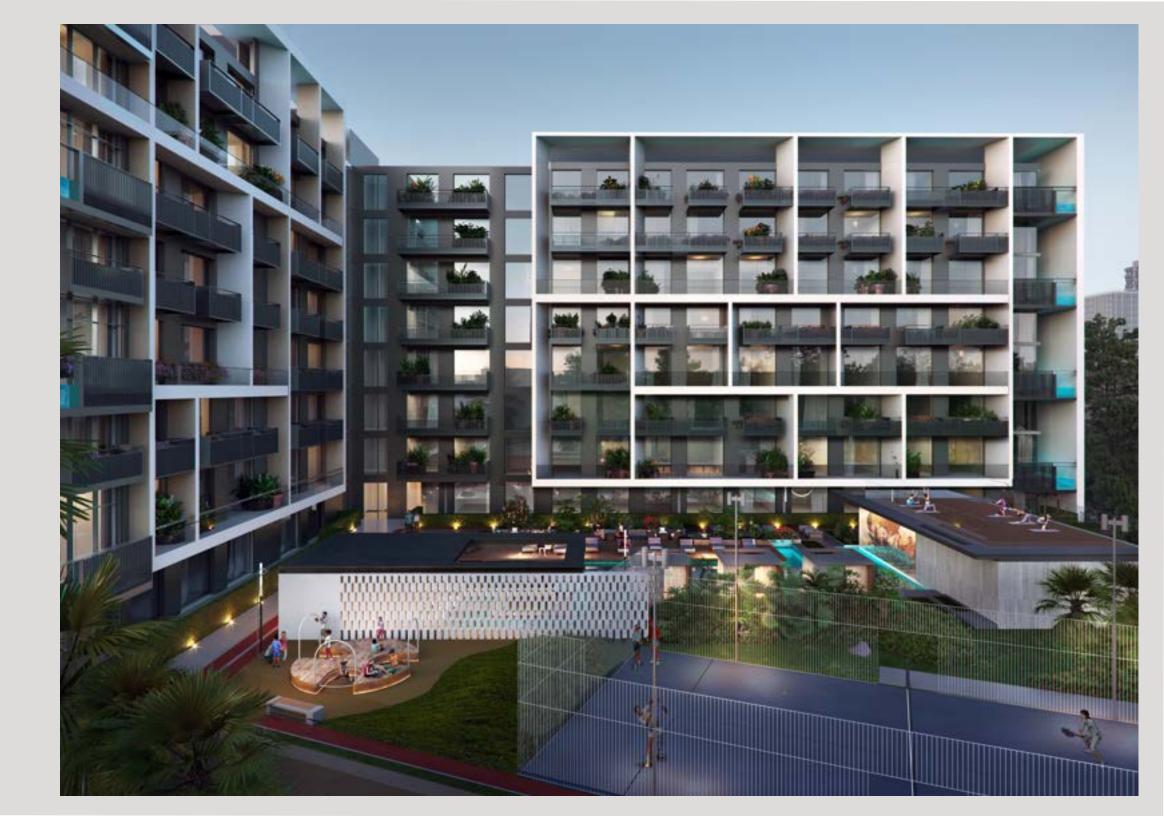

# Lifestyle

The Beverly Boulevard is a dynamic community, that promotes a healthy lifestyle.

At Beverly Boulevard, lifestyle features like jogging & walking tracks, fitness studio, outdoor gym, yoga studio, jacuzzi pit, baja shelf, cabanas, and swimming pools promise the best of rejuvenation.

To add to this, areas like the barbecue area with kitchen facility, paddle tennis court promise leisure spaces full of fun, for everyone.

# Amenities

01 Beach leisure & lounge Pool

02 Cabanas

03 Pool sun loungers area

04 Baja shelf

05 Outdoor shower area

06 Fitness studio

07 Jacuzzi Pit

# Amenities

08 Outdoor kid's play area

09 Steam / Sauna

10 Paddle tennis

11 Jogging / Walking Track

12 Outdoor Lounge and Cinema

13 Barbeque area with kitchen

facility

14 Yoga Studio

15 Outdoor Gym