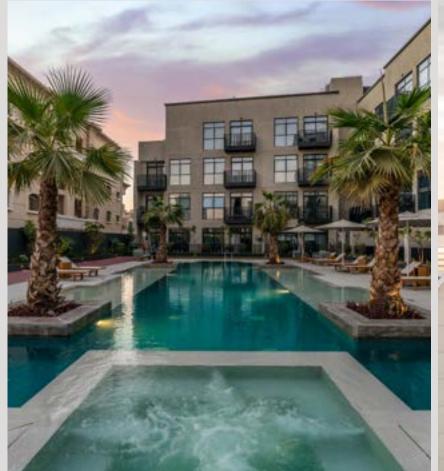

# Lifestyle

The Beverly Boulevard is a dynamic community, that promotes a healthy lifestyle.

At Beverly Boulevard, lifestyle features like jogging & walking tracks, fitness studio, outdoor gym, yoga studio, jacuzzi pit, baja shelf, cabanas, and swimming pools promise the best of rejuvenation.

To add to this, areas like the barbecue area with kitchen facility, paddle tennis court promise leisure spaces full of fun, for everyone.

# Amenities

01 Beach leisure & lounge Pool

02 Cabanas

03 Pool sun loungers area

04 Baja shelf

05 Outdoor shower area

06 Fitness studio

07 Jacuzzi Pit

# Amenities

08 Outdoor kid's play area

09 Steam / Sauna

10 Paddle tennis

11 Jogging / Walking Track

12 Outdoor Lounge and Cinema

13 Barbeque area with kitchen

facility

14 Yoga Studio

15 Outdoor Gym