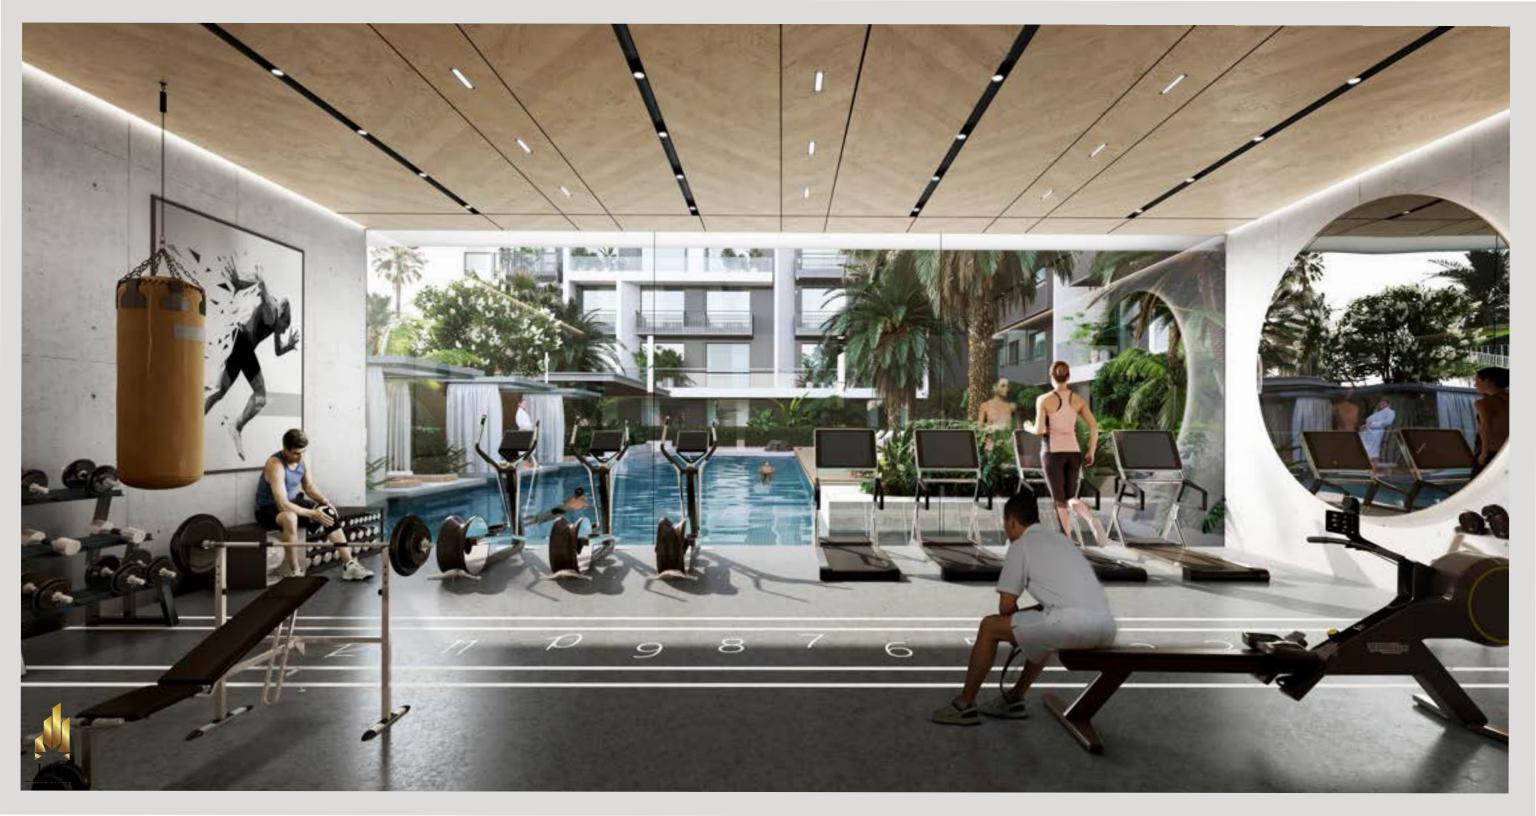

# Lifestyle

The Beverly Boulevard is a dynamic community, that promotes a healthy lifestyle.

At Beverly Boulevard, lifestyle features like jogging & walking tracks, fitness studio, outdoor gym, yoga studio, jacuzzi pit, baja shelf, cabanas, and swimming pools promise the best of rejuvenation.

# Amenities

01 Beach leisure & lounge Pool

02 Cabanas

03 Pool sun loungers area

04 Baja shelf

05 Outdoor shower area

06 Fitness studio

07 Jacuzzi Pit