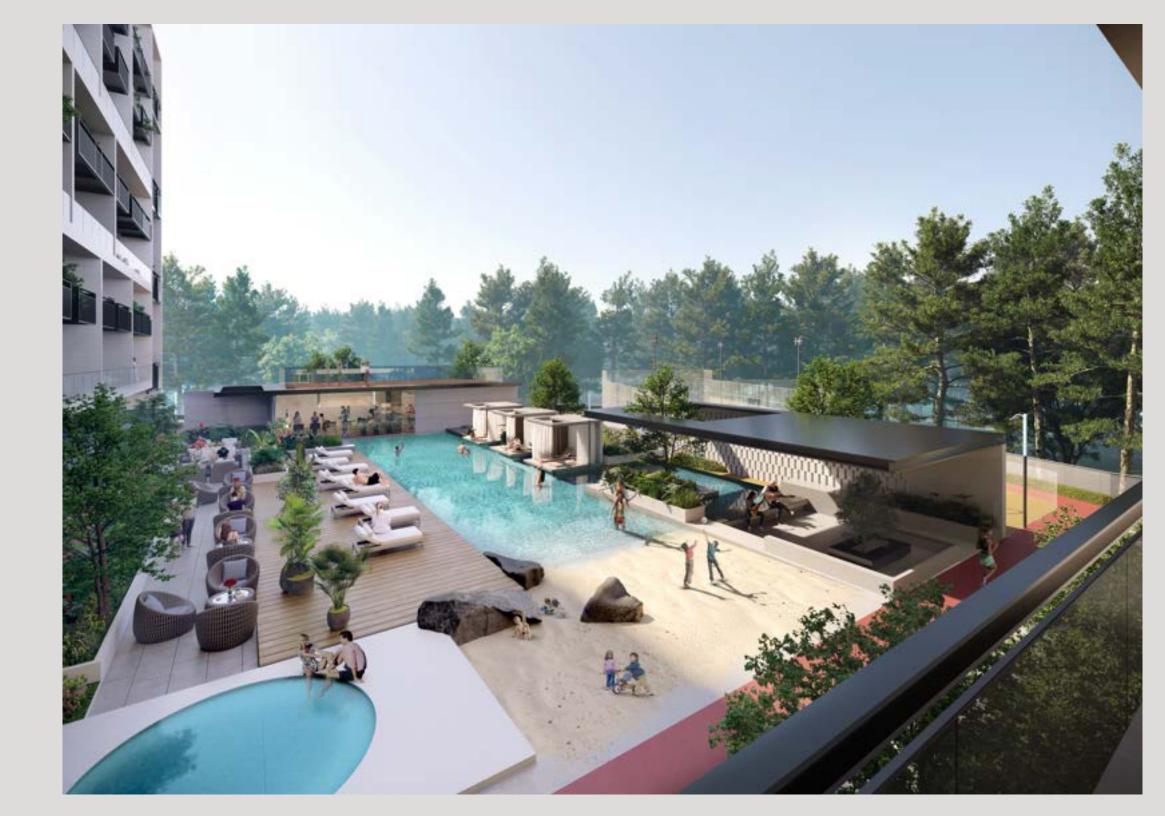

# Lifestyle

The Beverly Boulevard is a dynamic community, that promotes a healthy lifestyle.

At Beverly Boulevard, lifestyle features like jogging & walking tracks, fitness studio, outdoor gym, yoga studio, jacuzzi pit, baja shelf, cabanas, and swimming pools promise the best of rejuvenation.

To add to this, areas like the barbecue area with kitchen facility, paddle tennis court promise leisure spaces full of fun, for everyone.

# Amenities

01 Beach leisure & lounge Pool

02 Cabanas

03 Pool sun loungers area

04 Baja shelf

05 Outdoor shower area

06 Fitness studio

07 Jacuzzi Pit

# Amenities

08 Outdoor kid's play area

09 Steam / Sauna

10 Paddle tennis

11 Jogging / Walking Track

12 Outdoor Lounge and Cinema

13 Barbeque area with kitchen

facility

14 Yoga Studio

15 Outdoor Gym