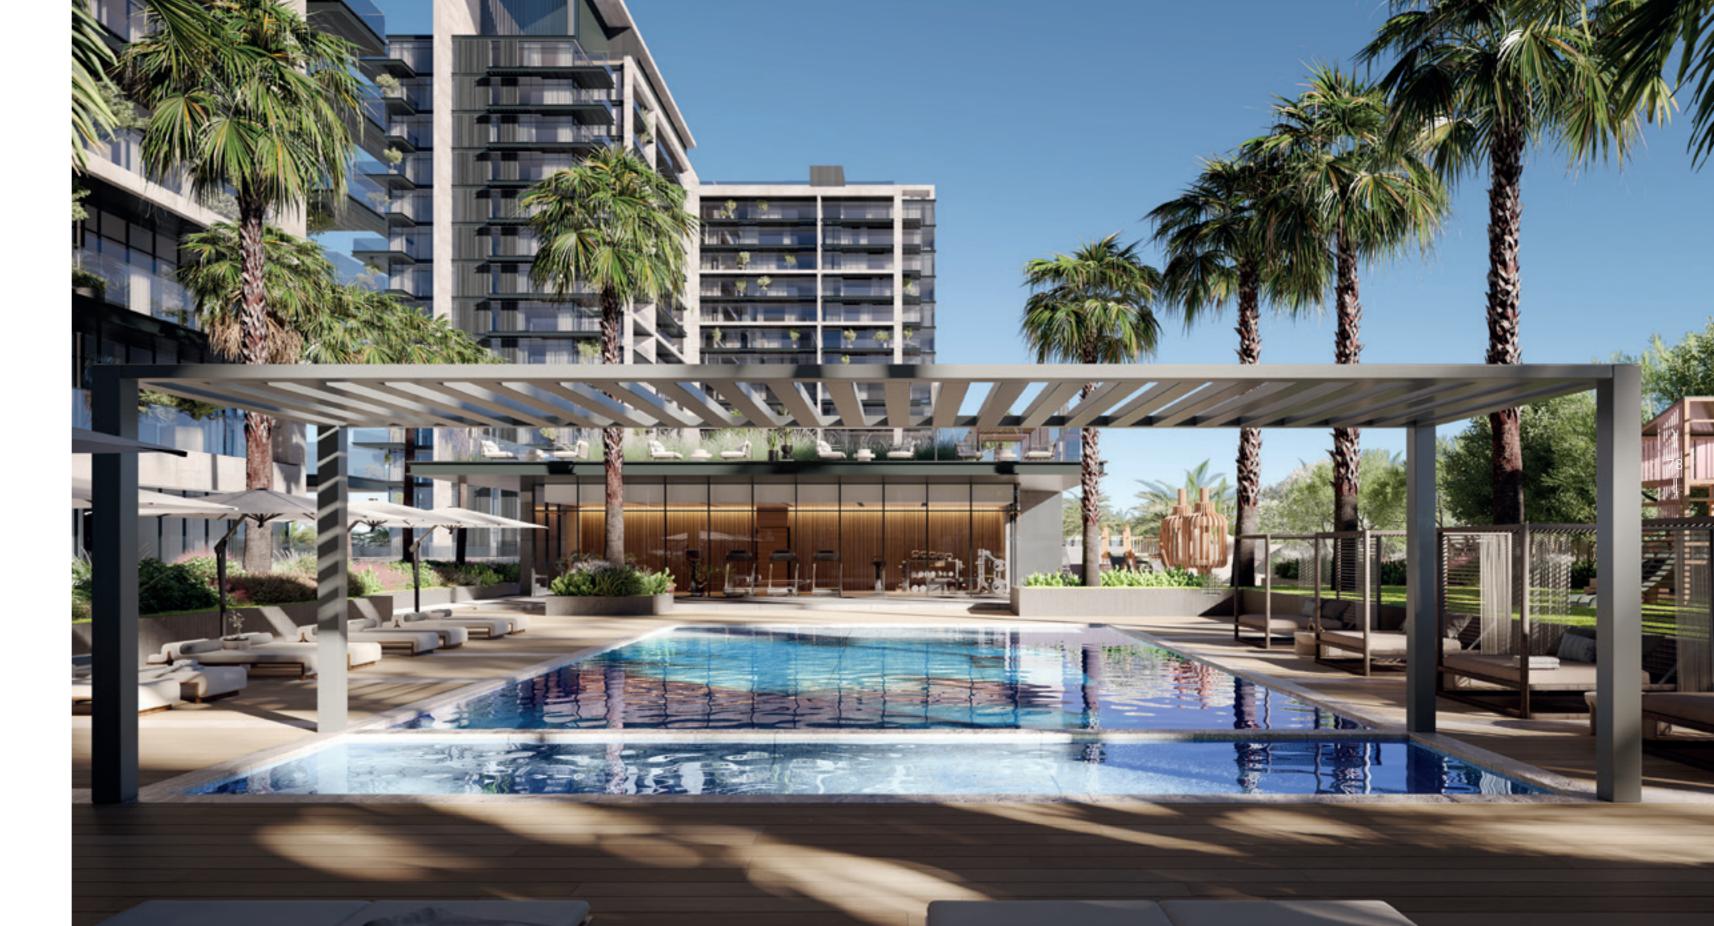

ELEGANT DESIGN, LUXURY SPECIFICATIONS AND

DESIGNER AMENITIES SET 399 HILLS PARK APART.

Swimming pools – adults & children's pools

Rooftop terrace with BBQ & family seating area

Fully equipped gyms

Indoor & outdoor children's play areas

Padel tennis court

Yoga lawn & landscaped outdoor areas

Multi-purpose halls

Electric car charging stations

### A CARING COMMUNITY WITH STRONG BONDS

Residents of all ages will delight in the communal and social ambience, where families, friends and neighbors come together for an afternoon at the pool, rooftop barbeques and shared celebrations for every special occasion.

#### AHEALTHY AND HARMONIOUS ENVIRONMENT

Experience indoor-outdoor living in harmony with nature, as a superior selection of facilities and features in the residences and throughout the property to prioritize health, wellness and leisure every day.

Lush, green spaces abound, with pools, padel tennis court and playgrounds to satisfy all generations, while the endless, shaded pathways of Dubai Hills Park are only steps away.