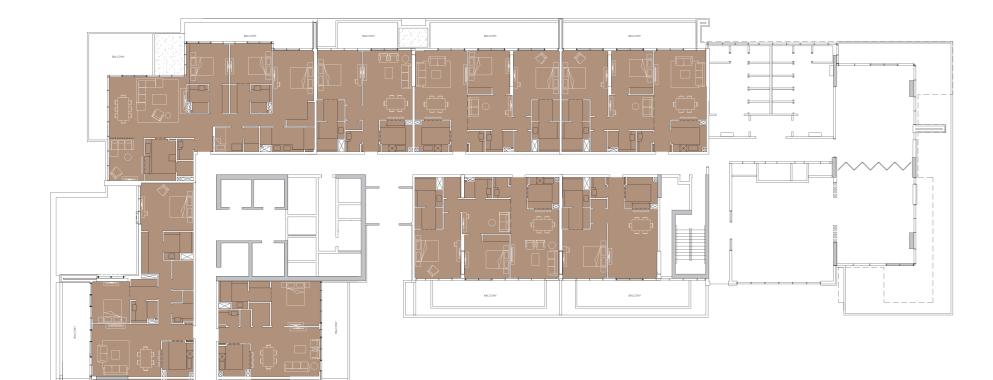

#### ARANGE OF RESIDENCE SIZES AND LAYOUTS TO

# SUIT YOUR UNIQUE NEEDS.

| APARTMENT SUMMARY - TYPICAL FLOOR |                |               |                  |  |
|-----------------------------------|----------------|---------------|------------------|--|
| APT<br>TYPE                       | APTS/<br>FLOOR | SIZE<br>(SQM) | SIZE<br>(SQ.FT.) |  |
| 1B-A                              | 4              | 91            | 984              |  |
| 1B-B                              | 2              | 88            | 949              |  |
| 2B-A                              | 1              | 136           | 1462             |  |
| 2B-B                              | 2              | 142           | 1526             |  |
| 2B-C                              | 2              | 141           | 1514             |  |
| 2B-E                              | 1              | 132           | 1423             |  |
| 3B-A                              | 2              | 186           | 2001             |  |
| 3B-B                              | 1              | 212           | 2284             |  |
| TOTAL                             | 15             |               |                  |  |

| APARTMENT SUMMARY - TYPICAL FLOOR |                |               |                  |  |
|-----------------------------------|----------------|---------------|------------------|--|
| APT<br>TYPE                       | APTS/<br>FLOOR | SIZE<br>(SQM) | SIZE<br>(SQ.FT.) |  |
| 1B-A                              | 4              | 91            | 984              |  |
| 1B-B                              | 2              | 88            | 949              |  |
| 2B-A                              | 1              | 136           | 1462             |  |
| 2B-B                              | 2              | 142           | 1526             |  |
| 2B-C                              | 2              | 141           | 1514             |  |
| 2B-E                              | 1              | 132           | 1423             |  |
| 3B-A                              | 2              | 186           | 2001             |  |
| 3B-B                              | 1              | 212           | 2284             |  |
| TOTAL                             | 15             |               |                  |  |