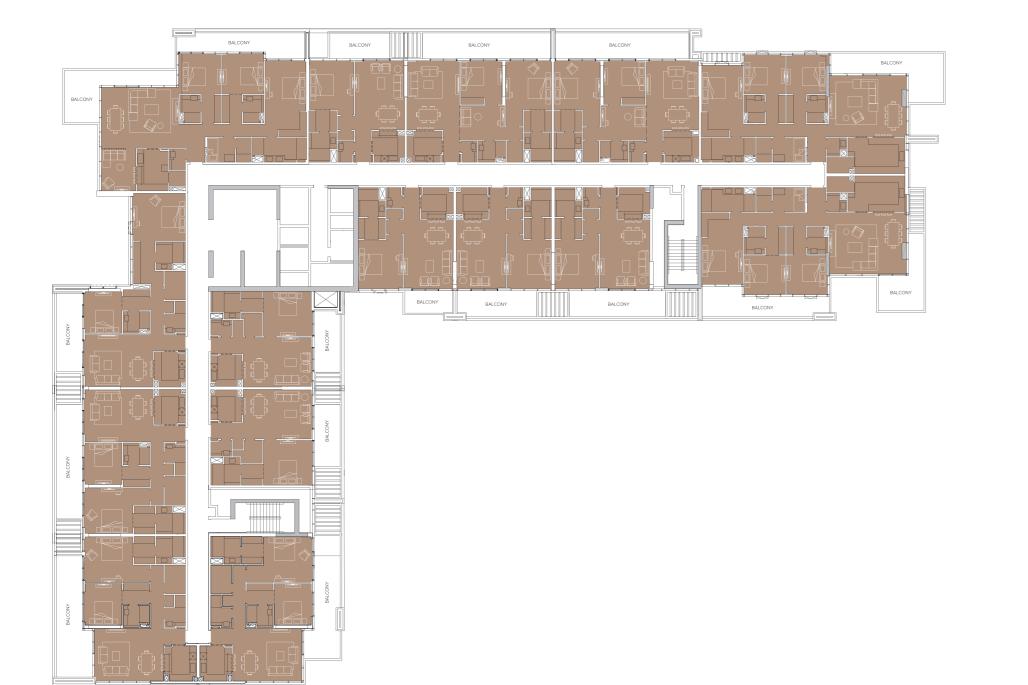

#### ARANGE OF RESIDENCE SIZES AND LAYOUTS TO

# SUIT YOUR UNIQUE NEEDS.

| APARTMENT SUMMARY - TYPICAL FLOOR |                |               |                  |  |
|-----------------------------------|----------------|---------------|------------------|--|
| APT<br>TYPE                       | APTS/<br>FLOOR | SIZE<br>(SQM) | SIZE<br>(SQ.FT.) |  |
| 1B-A                              | 4              | 91            | 984              |  |
| 1B-B                              | 2              | 88            | 949              |  |
| 2B-A                              | 1              | 136           | 1462             |  |
| 2B-B                              | 2              | 142           | 1526             |  |
| 2B-C                              | 2              | 141           | 1514             |  |
| 2B-E                              | 1              | 132           | 1423             |  |
| 3B-A                              | 2              | 186           | 2001             |  |
| 3B-B                              | 1              | 212           | 2284             |  |
| TOTAL                             | 15             |               |                  |  |

| APARTMENT SUMMARY - TYPICAL FLOOR |                |               |                  |  |
|-----------------------------------|----------------|---------------|------------------|--|
| APT<br>TYPE                       | APTS/<br>FLOOR | SIZE<br>(SQM) | SIZE<br>(SQ.FT.) |  |
| 1B-A                              | 4              | 91            | 984              |  |
| 1B-B                              | 2              | 88            | 949              |  |
| 2B-A                              | 1              | 136           | 1462             |  |
| 2B-B                              | 2              | 142           | 1526             |  |
| 2B-C                              | 2              | 141           | 1514             |  |
| 2B-E                              | 1              | 132           | 1423             |  |
| 3B-A                              | 2              | 186           | 2001             |  |
| 3B-B                              | 1              | 212           | 2284             |  |
| TOTAL                             | 15             |               |                  |  |