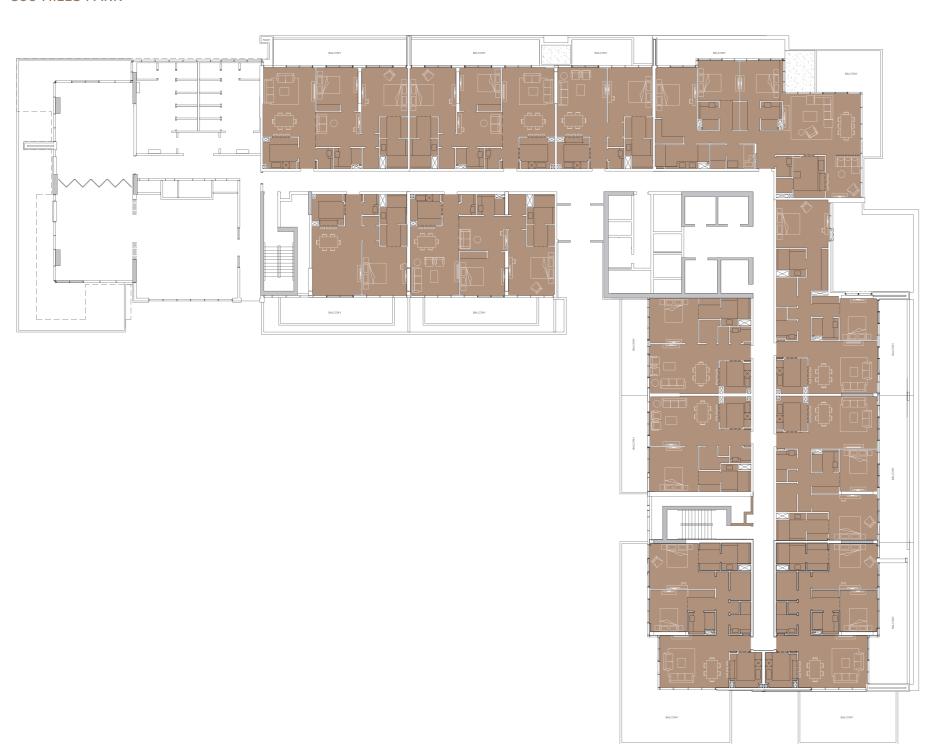

FLOOR KEYS

| APARTMENT SUMMARY - TYPICAL FLOOR |                |               |                  |  |
|-----------------------------------|----------------|---------------|------------------|--|
| APT<br>TYPE                       | APTS/<br>FLOOR | SIZE<br>(SQM) | SIZE<br>(SQ.FT.) |  |
| 1B-A                              | 2              | 98            | 1053             |  |
| 1B-B                              | 2              | 96            | 1031             |  |
| 2B-A                              | 1              | 151           | 1628             |  |
| 2B-B                              | 2              | 193           | 2075             |  |
| 2B-C                              | 2              | 140           | 1509             |  |
| 2B-E                              | 1              | 161           | 1738             |  |
| 3B-B                              | 1              | 216           | 2328             |  |
| 2B-D                              | 1              | 135           | 1455             |  |
| TOTAL                             | 12             |               |                  |  |

| APARTMENT SUMMARY - TYPICAL FLOOR |                |               |                  |  |
|-----------------------------------|----------------|---------------|------------------|--|
| APT<br>TYPE                       | APTS/<br>FLOOR | SIZE<br>(SQM) | SIZE<br>(SQ.FT.) |  |
| 1B-A                              | 2              | 98            | 1053             |  |
| 1B-B                              | 2              | 96            | 1031             |  |
| 2B-A                              | 1              | 151           | 1628             |  |
| 2B-B                              | 2              | 193           | 2075             |  |
| 2B-C                              | 2              | 140           | 1509             |  |
| 2B-E                              | 1              | 161           | 1738             |  |
| 3B-B                              | 1              | 216           | 2328             |  |
| 2B-D                              | 1              | 135           | 1455             |  |
| TOTAL                             | 12             |               |                  |  |