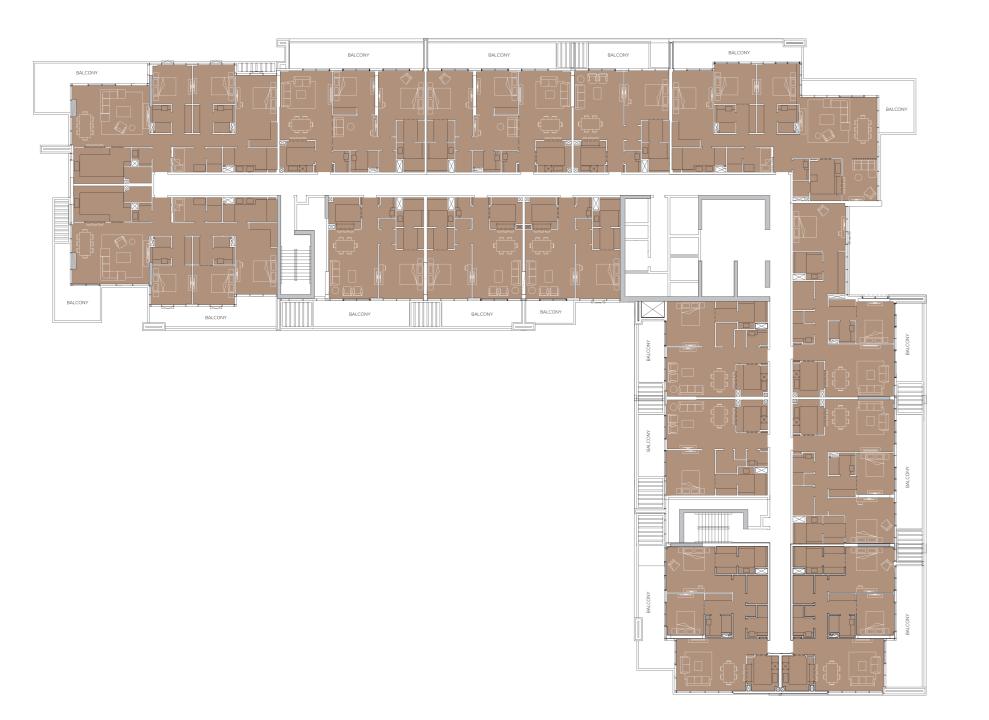

FLOOR KEYS

| APARTMENT SUMMARY - TYPICAL FLOOR |                |               |                  |  |
|-----------------------------------|----------------|---------------|------------------|--|
| APT<br>TYPE                       | APTS/<br>FLOOR | SIZE<br>(SQM) | SIZE<br>(SQ.FT.) |  |
| 1B-A                              | 2              | 98            | 1053             |  |
| 1B-B                              | 2              | 96            | 1031             |  |
| 2B-A                              | 1              | 151           | 1628             |  |
| 2B-B                              | 2              | 193           | 2075             |  |
| 2B-C                              | 2              | 140           | 1509             |  |
| 2B-E                              | 1              | 161           | 1738             |  |
| 3B-B                              | 1              | 216           | 2328             |  |
| 2B-D                              | 1              | 135           | 1455             |  |
| TOTAL                             | 12             |               |                  |  |

| APARTMENT SUMMARY - TYPICAL FLOOR |                |               |                  |  |
|-----------------------------------|----------------|---------------|------------------|--|
| APT<br>TYPE                       | APTS/<br>FLOOR | SIZE<br>(SQM) | SIZE<br>(SQ.FT.) |  |
| 1B-A                              | 2              | 98            | 1053             |  |
| 1B-B                              | 2              | 96            | 1031             |  |
| 2B-A                              | 1              | 151           | 1628             |  |
| 2B-B                              | 2              | 193           | 2075             |  |
| 2B-C                              | 2              | 140           | 1509             |  |
| 2B-E                              | 1              | 161           | 1738             |  |
| 3B-B                              | 1              | 216           | 2328             |  |
| 2B-D                              | 1              | 135           | 1455             |  |
| TOTAL                             | 12             |               |                  |  |