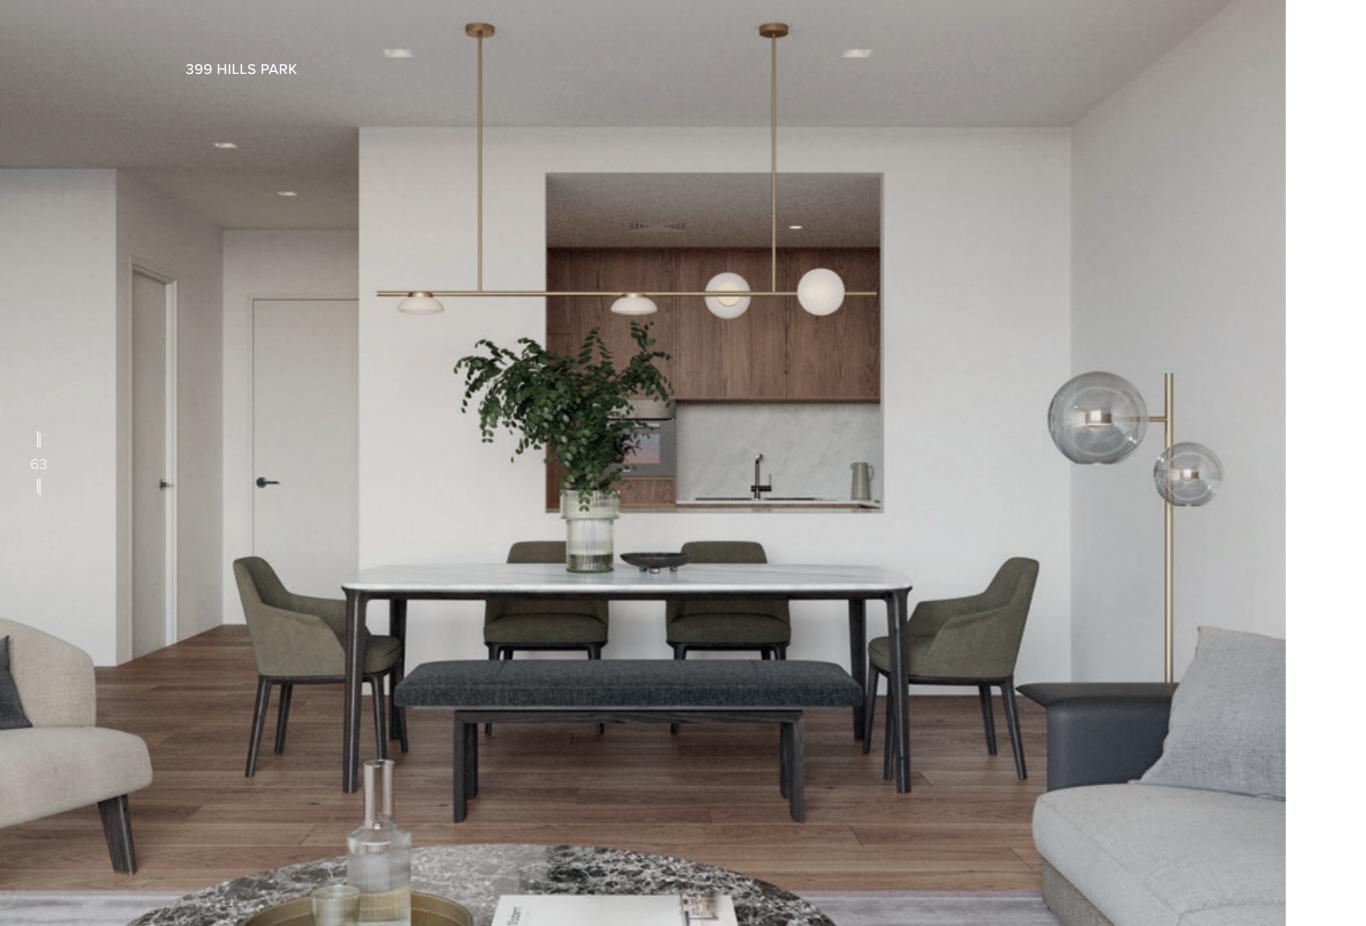

#### 399 STYLISH RESIDENCES

Make yourself at home in a thoughtfully designed residence that defines modern style and contemporary comfort.

With high-quality finishing and smart design, 399 Park
Hills' spacious one-, two- and three-bedroom apartments,
with various layouts and choice of open-plan or enclosed
kitchens, all energize with their bright living spaces that
flow naturally into expansive balconies overlooking lush
landscapes and the nearby high-rises of Downtown Dubai.

#### STUNNING DESIGN AND FINISHING

Elegant design, luxury specifications and designer amenities set 399 Hills Park apart, creating a distinguished atmosphere around every corner of each of the 399 residences.

Living and dining areas are perfectly positioned to take in the stunning views, floor-to-ceiling windows and terraces maximize light and space, while designer kitchens and branded bathrooms provide that extra touch of class.