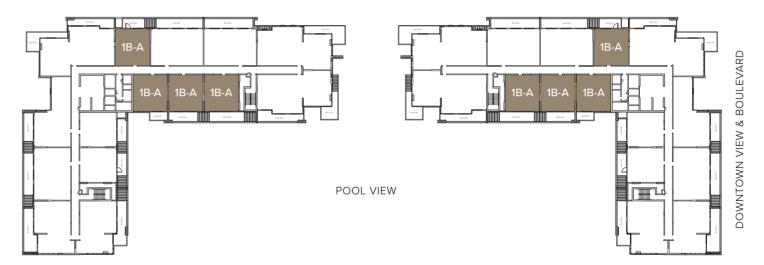

PARK VIEW

| TYPICAL FLOOR:           | INTERNAL |
|--------------------------|----------|
| TOTAL AREA 950.03 sq.ft. | EXTERNAL |

B = BSCALE 1:100

Disclaimer: Plan and detail included are indicative only and are subject to change by the developer/seller at its sole discretion without notice and liability. All images including features, finishes, furnishings and sale are illustrative only. Final areas, dimensions, layouts and materials may differ from those stated.