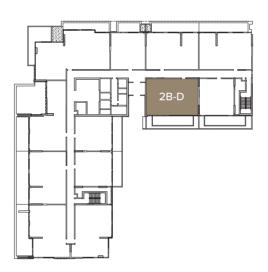

PARK VIEW

AREA 1212.45 sq.ft. AREA 282.12 sq.ft.

| FIRST FLOOR ONLY:         | INTERN |
|---------------------------|--------|
| TOTAL AREA 1646.12 sq.ft. | EXTERN |

2 B = DSCALE 1:100

Disclaimer: Plan and detail included are indicative only and are subject to change by the developer/seller at its sole discretion without notice and liability. All images including features, finishes, furnishings and sale are illustrative only. Final areas, dimensions, layouts and materials may differ from those stated.

PARK VIEW

POOL VIEW

NAL AREA 1215.78 sq.ft. RNAL AREA 430.34 sq.ft.

| TYPICAL FLOOR:            | INTERN |
|---------------------------|--------|
| TOTAL AREA 1410.93 sq.ft. | EXTERN |

B = ESCALE 1:100

Disclaimer: Plan and detail included are indicative only and are subject to change by the developer/seller at its sole discretion without notice and liability. All images including features, finishes, furnishings and sale are illustrative only. Final areas, dimensions, layouts and materials may differ from those stated.