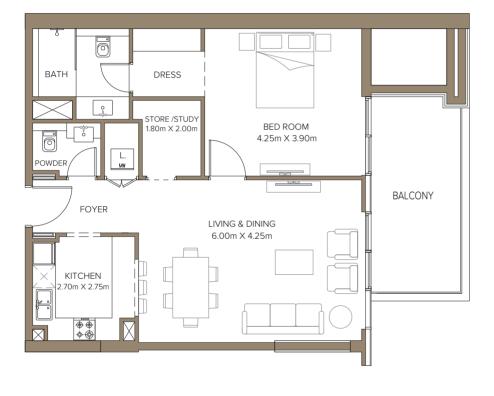

PARK VIEW

| TYPICAL FLOOR:           | INTERNAL |
|--------------------------|----------|
| TOTAL AREA 950.03 sq.ft. | EXTERNAL |

B = BSCALE 1:100

Disclaimer: Plan and detail included are indicative only and are subject to change by the developer/seller at its sole discretion without notice and liability. All images including features, finishes, furnishings and sale are illustrative only. Final areas, dimensions, layouts and materials may differ from those stated.