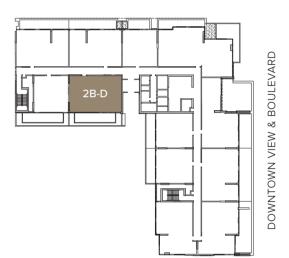

PARK VIEW

AREA 1212.45 sq.ft. AREA 282.12 sq.ft.

| FIRST FLOOR ONLY:         | INTERN |
|---------------------------|--------|
| TOTAL AREA 1646.12 sq.ft. | EXTERN |

2 B = DSCALE 1:100

Disclaimer: Plan and detail included are indicative only and are subject to change by the developer/seller at its sole discretion without notice and liability. All images including features, finishes, furnishings and sale are illustrative only. Final areas, dimensions, layouts and materials may differ from those stated.