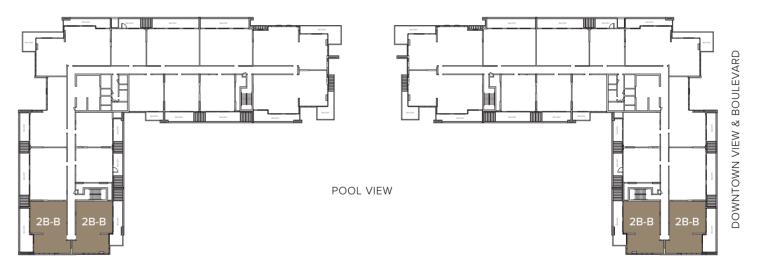

2B-BSCALE 1:100

Disclaimer: Plan and detail included are indicative only and are subject to change by the developer/seller at its sole discretion without notice and liability. All images including features, finishes, furnishings and sale are illustrative only. Final areas, dimensions, layouts and materials may differ from those stated.

PARK VIEW

| TYPICAL FLOOR:            | INTERNAL A |
|---------------------------|------------|
| TOTAL AREA 1494.57 sq.ft. | EXTERNAL A |

B = CSCALE 1:100

Disclaimer: Plan and detail included are indicative only and are subject to change by the developer/seller at its sole discretion without notice and liability. All images including features, finishes, furnishings and sale are illustrative only. Final areas, dimensions, layouts and materials may differ from those stated.

PARK VIEW

AREA 1212.45 sq.ft. AREA 282.12 sq.ft.

| FIRST FLOOR ONLY:         | INTERN |
|---------------------------|--------|
| TOTAL AREA 1646.12 sq.ft. | EXTERN |

2 B = DSCALE 1:100

Disclaimer: Plan and detail included are indicative only and are subject to change by the developer/seller at its sole discretion without notice and liability. All images including features, finishes, furnishings and sale are illustrative only. Final areas, dimensions, layouts and materials may differ from those stated.