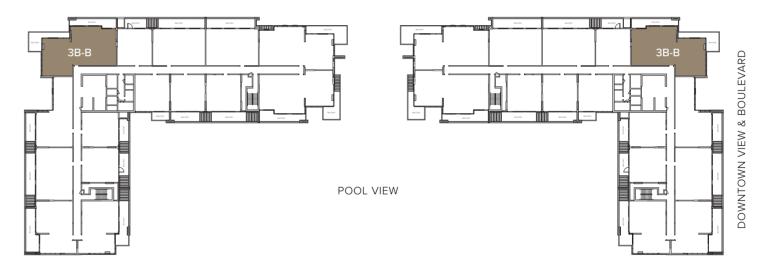

PARK VIEW

AREA 1212.45 sq.ft. AREA 282.12 sq.ft.

| FIRST FLOOR ONLY:         | INTERN |
|---------------------------|--------|
| TOTAL AREA 1646.12 sq.ft. | EXTERN |

2 B = DSCALE 1:100

Disclaimer: Plan and detail included are indicative only and are subject to change by the developer/seller at its sole discretion without notice and liability. All images including features, finishes, furnishings and sale are illustrative only. Final areas, dimensions, layouts and materials may differ from those stated.

PARK VIEW

POOL VIEW

NAL AREA 1215.78 sq.ft. RNAL AREA 430.34 sq.ft.

| TYPICAL FLOOR:            | INTERN |
|---------------------------|--------|
| TOTAL AREA 1410.93 sq.ft. | EXTERN |

B = ESCALE 1:100

Disclaimer: Plan and detail included are indicative only and are subject to change by the developer/seller at its sole discretion without notice and liability. All images including features, finishes, furnishings and sale are illustrative only. Final areas, dimensions, layouts and materials may differ from those stated.