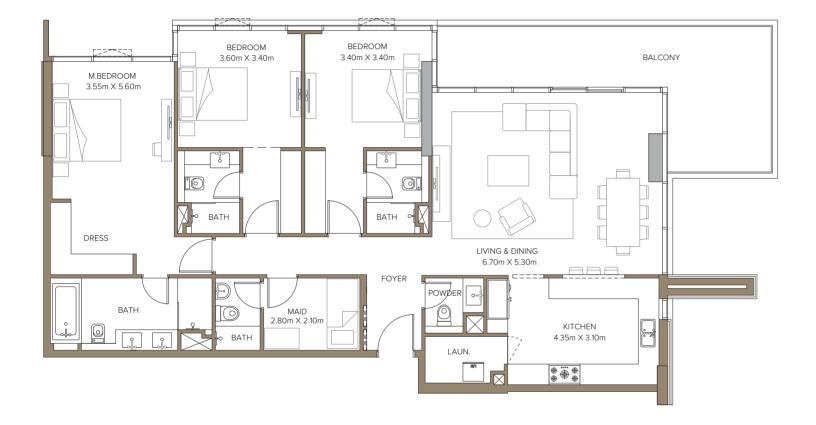

PARK VIEW

POOL VIEW

NAL AREA 1215.78 sq.ft. RNAL AREA 430.34 sq.ft.

| TYPICAL FLOOR:            | INTERN |
|---------------------------|--------|
| TOTAL AREA 1410.93 sq.ft. | EXTERN |

B = ESCALE 1:100

Disclaimer: Plan and detail included are indicative only and are subject to change by the developer/seller at its sole discretion without notice and liability. All images including features, finishes, furnishings and sale are illustrative only. Final areas, dimensions, layouts and materials may differ from those stated.