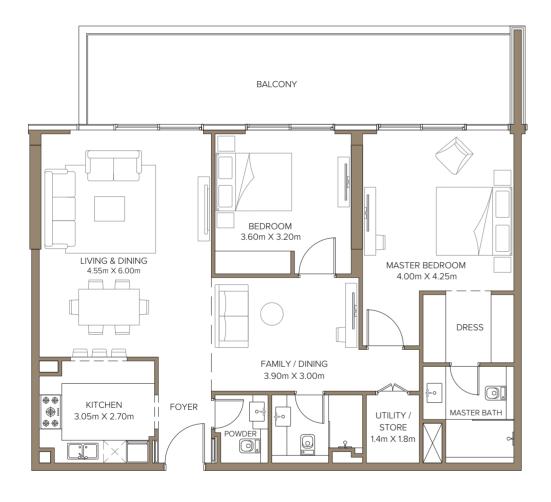

PARK VIEW

| TYPICAL FLOOR:            | INTERNAL A |
|---------------------------|------------|
| TOTAL AREA 1494.57 sq.ft. | EXTERNAL A |

B = CSCALE 1:100

Disclaimer: Plan and detail included are indicative only and are subject to change by the developer/seller at its sole discretion without notice and liability. All images including features, finishes, furnishings and sale are illustrative only. Final areas, dimensions, layouts and materials may differ from those stated.

PARK VIEW

AREA 1212.45 sq.ft. AREA 282.12 sq.ft.

| FIRST FLOOR ONLY:         | INTERN |
|---------------------------|--------|
| TOTAL AREA 1646.12 sq.ft. | EXTERN |

2 B = DSCALE 1:100

Disclaimer: Plan and detail included are indicative only and are subject to change by the developer/seller at its sole discretion without notice and liability. All images including features, finishes, furnishings and sale are illustrative only. Final areas, dimensions, layouts and materials may differ from those stated.