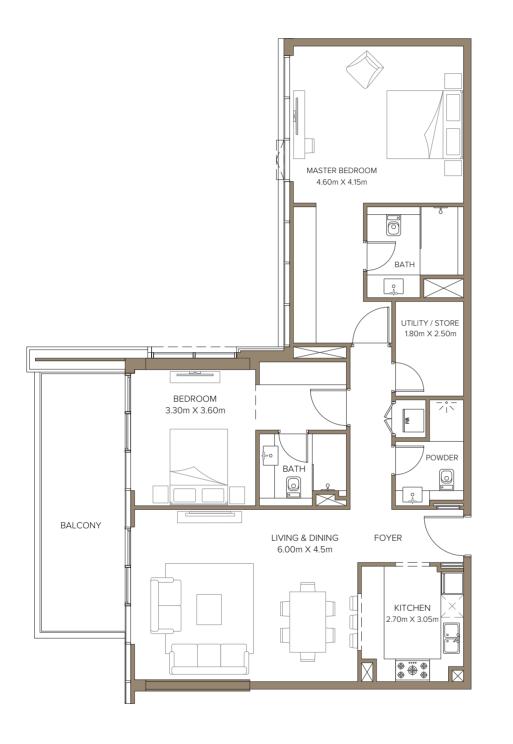

PARK VIEW

AREA 1212.45 sq.ft. AREA 282.12 sq.ft.

| FIRST FLOOR ONLY:         | INTERN |
|---------------------------|--------|
| TOTAL AREA 1646.12 sq.ft. | EXTERN |

2 B = DSCALE 1:100

Disclaimer: Plan and detail included are indicative only and are subject to change by the developer/seller at its sole discretion without notice and liability. All images including features, finishes, furnishings and sale are illustrative only. Final areas, dimensions, layouts and materials may differ from those stated.