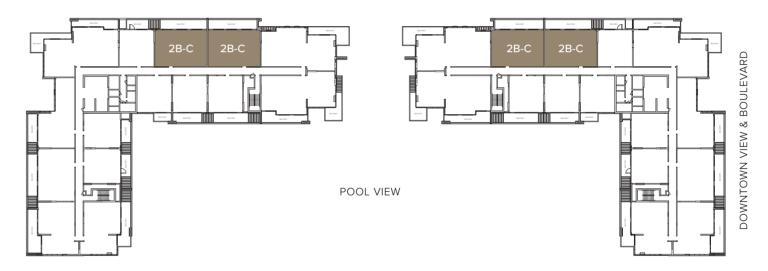

PARK VIEW

| TYPICAL FLOOR:            | INTERNAL A |
|---------------------------|------------|
| TOTAL AREA 1494.57 sq.ft. | EXTERNAL A |

B = CSCALE 1:100

Disclaimer: Plan and detail included are indicative only and are subject to change by the developer/seller at its sole discretion without notice and liability. All images including features, finishes, furnishings and sale are illustrative only. Final areas, dimensions, layouts and materials may differ from those stated.

PARK VIEW

AREA 1212.45 sq.ft. AREA 282.12 sq.ft.

| FIRST FLOOR ONLY:         | INTERN |
|---------------------------|--------|
| TOTAL AREA 1646.12 sq.ft. | EXTERN |

2 B = DSCALE 1:100

Disclaimer: Plan and detail included are indicative only and are subject to change by the developer/seller at its sole discretion without notice and liability. All images including features, finishes, furnishings and sale are illustrative only. Final areas, dimensions, layouts and materials may differ from those stated.