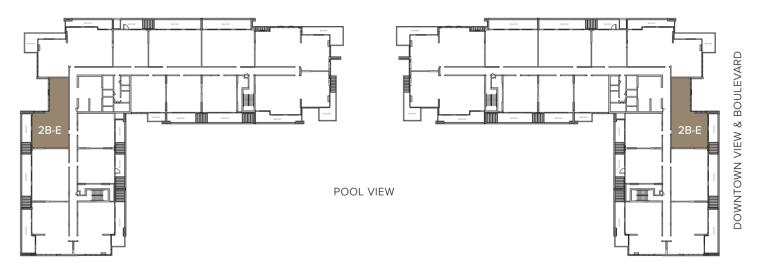

PARK VIEW

POOL VIEW

NAL AREA 1215.78 sq.ft. RNAL AREA 430.34 sq.ft.

| TYPICAL FLOOR:            | INTERN |
|---------------------------|--------|
| TOTAL AREA 1410.93 sq.ft. | EXTERN |

B = ESCALE 1:100

Disclaimer: Plan and detail included are indicative only and are subject to change by the developer/seller at its sole discretion without notice and liability. All images including features, finishes, furnishings and sale are illustrative only. Final areas, dimensions, layouts and materials may differ from those stated.