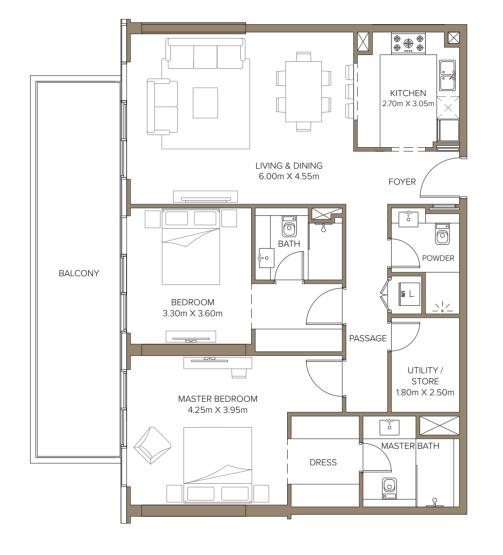

PARK VIEW

AREA 815.37 sq.ft. AREA 134.66 sq.ft.

| TYPICAL FLOOR:            | INTERNAL |
|---------------------------|----------|
| TOTAL AREA 1460.77 sq.ft. | EXTERNA  |

2B-ASCALE 1:100

Disclaimer: Plan and detail included are indicative only and are subject to change by the developer/seller at its sole discretion without notice and liability. All images including features, finishes, furnishings and sale are illustrative only. Final areas, dimensions, layouts and materials may differ from those stated.

PARK VIEW

L AREA 1213.09 sq.ft. AL AREA 247.68 sq.ft.

| TYPICAL FLOOR:           |  |
|--------------------------|--|
| TOTAL AREA 1526.2 sq.ft. |  |

INTERNAL AREA 1204.59 sq.ft. EXTERNAL AREA 321.63 sq.ft.