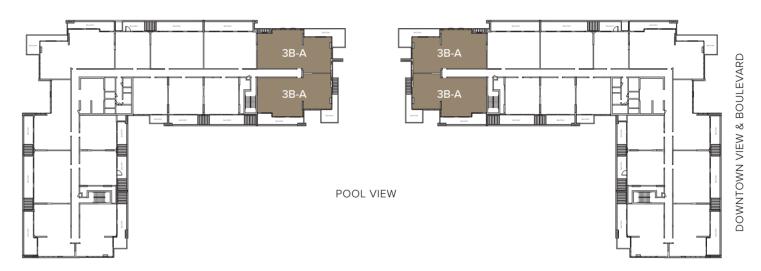

PARK VIEW

AREA 1212.45 sq.ft. AREA 282.12 sq.ft.

| FIRST FLOOR ONLY:         | INTERN |
|---------------------------|--------|
| TOTAL AREA 1646.12 sq.ft. | EXTERN |

2 B = DSCALE 1:100

Disclaimer: Plan and detail included are indicative only and are subject to change by the developer/seller at its sole discretion without notice and liability. All images including features, finishes, furnishings and sale are illustrative only. Final areas, dimensions, layouts and materials may differ from those stated.

PARK VIEW

POOL VIEW

NAL AREA 1215.78 sq.ft. RNAL AREA 430.34 sq.ft.

| TYPICAL FLOOR:            | INTERN |
|---------------------------|--------|
| TOTAL AREA 1410.93 sq.ft. | EXTERN |

B = ESCALE 1:100

Disclaimer: Plan and detail included are indicative only and are subject to change by the developer/seller at its sole discretion without notice and liability. All images including features, finishes, furnishings and sale are illustrative only. Final areas, dimensions, layouts and materials may differ from those stated.