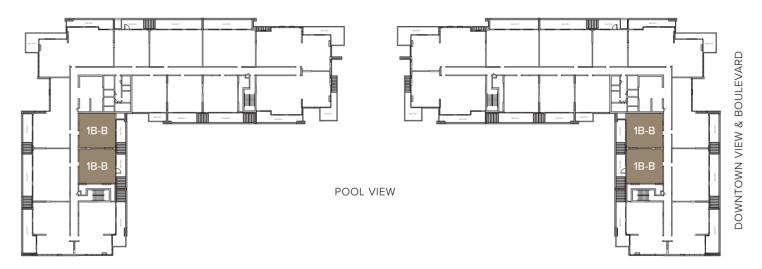

PARK VIEW

| TYPICAL FLOOR:           | INTERNAL |
|--------------------------|----------|
| TOTAL AREA 950.03 sq.ft. | EXTERNAL |

B = BSCALE 1:100

Disclaimer: Plan and detail included are indicative only and are subject to change by the developer/seller at its sole discretion without notice and liability. All images including features, finishes, furnishings and sale are illustrative only. Final areas, dimensions, layouts and materials may differ from those stated.