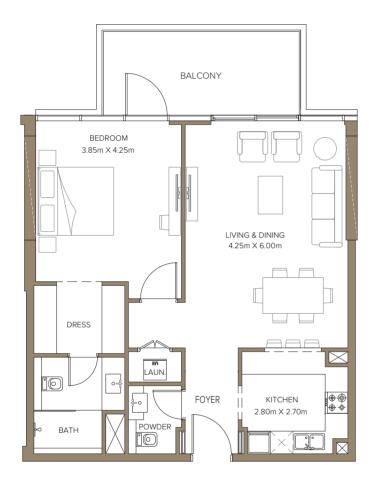

| TYPICAL FLOOR:           | IN |
|--------------------------|----|
| TOTAL AREA 939.79 sq.ft. | Ε> |

NTERNAL AREA 809.98 sq.ft. EXTERNAL AREA 129.81 sq.ft.

Disclaimer: Plan and detail included are indicative only and are subject to change by the developer/seller at its sole discretion without notice and liability. All images including features, finishes, furnishings and sale are illustrative only. Final areas, dimensions, layouts and materials may differ from those stated.