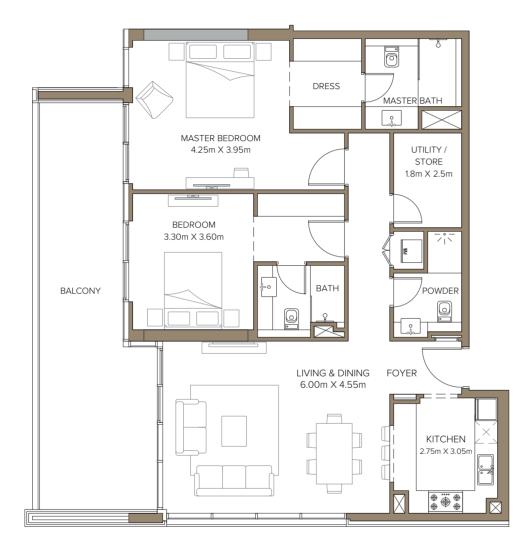

2B-BSCALE 1:100

Disclaimer: Plan and detail included are indicative only and are subject to change by the developer/seller at its sole discretion without notice and liability. All images including features, finishes, furnishings and sale are illustrative only. Final areas, dimensions, layouts and materials may differ from those stated.

PARK VIEW

| TYPICAL FLOOR:            | INTERNAL A |
|---------------------------|------------|
| TOTAL AREA 1494.57 sq.ft. | EXTERNAL A |

B = CSCALE 1:100

Disclaimer: Plan and detail included are indicative only and are subject to change by the developer/seller at its sole discretion without notice and liability. All images including features, finishes, furnishings and sale are illustrative only. Final areas, dimensions, layouts and materials may differ from those stated.

PARK VIEW

AREA 1212.45 sq.ft. AREA 282.12 sq.ft.

| FIRST FLOOR ONLY:         | INTERN |
|---------------------------|--------|
| TOTAL AREA 1646.12 sq.ft. | EXTERN |

2 B = DSCALE 1:100

Disclaimer: Plan and detail included are indicative only and are subject to change by the developer/seller at its sole discretion without notice and liability. All images including features, finishes, furnishings and sale are illustrative only. Final areas, dimensions, layouts and materials may differ from those stated.