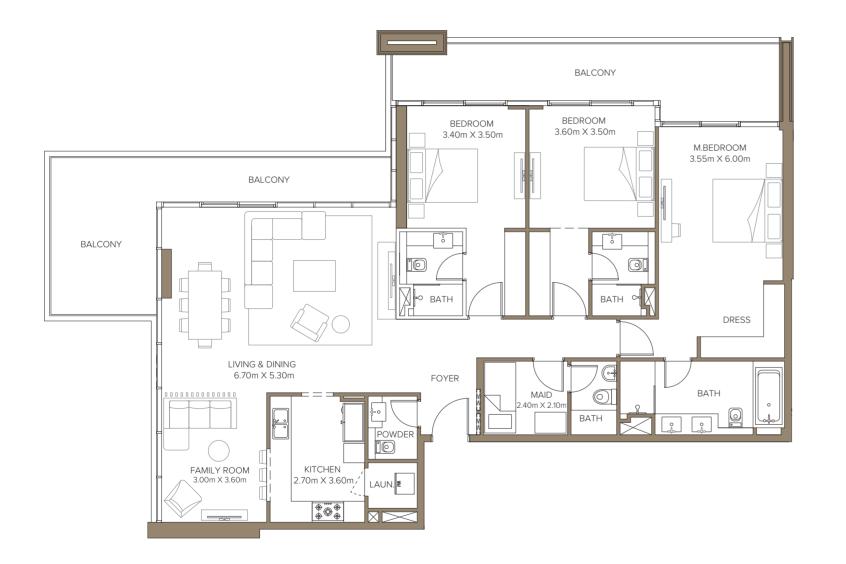

PARK VIEW

AREA 1212.45 sq.ft. AREA 282.12 sq.ft.

| FIRST FLOOR ONLY:         | INTERN |
|---------------------------|--------|
| TOTAL AREA 1646.12 sq.ft. | EXTERN |

2 B = DSCALE 1:100

Disclaimer: Plan and detail included are indicative only and are subject to change by the developer/seller at its sole discretion without notice and liability. All images including features, finishes, furnishings and sale are illustrative only. Final areas, dimensions, layouts and materials may differ from those stated.

PARK VIEW

POOL VIEW

NAL AREA 1215.78 sq.ft. RNAL AREA 430.34 sq.ft.

| TYPICAL FLOOR:            | INTERN |
|---------------------------|--------|
| TOTAL AREA 1410.93 sq.ft. | EXTERN |

B = ESCALE 1:100

Disclaimer: Plan and detail included are indicative only and are subject to change by the developer/seller at its sole discretion without notice and liability. All images including features, finishes, furnishings and sale are illustrative only. Final areas, dimensions, layouts and materials may differ from those stated.