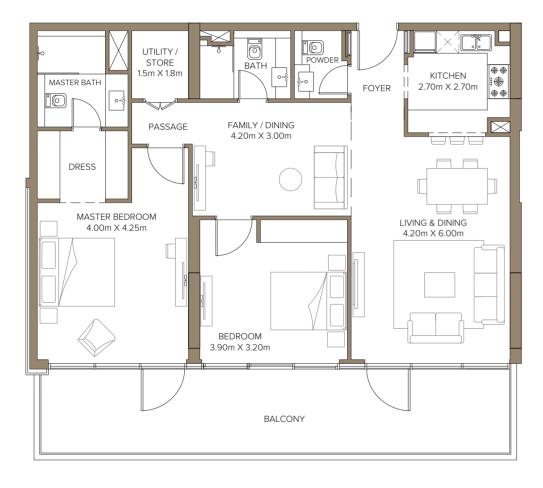

PARK VIEW

| TYPICAL FLOOR:            | INTERNAL A |
|---------------------------|------------|
| TOTAL AREA 1494.57 sq.ft. | EXTERNAL A |

B = CSCALE 1:100

Disclaimer: Plan and detail included are indicative only and are subject to change by the developer/seller at its sole discretion without notice and liability. All images including features, finishes, furnishings and sale are illustrative only. Final areas, dimensions, layouts and materials may differ from those stated.

PARK VIEW

AREA 1212.45 sq.ft. AREA 282.12 sq.ft.

| FIRST FLOOR ONLY:         | INTERN |
|---------------------------|--------|
| TOTAL AREA 1646.12 sq.ft. | EXTERN |

2 B = DSCALE 1:100

Disclaimer: Plan and detail included are indicative only and are subject to change by the developer/seller at its sole discretion without notice and liability. All images including features, finishes, furnishings and sale are illustrative only. Final areas, dimensions, layouts and materials may differ from those stated.