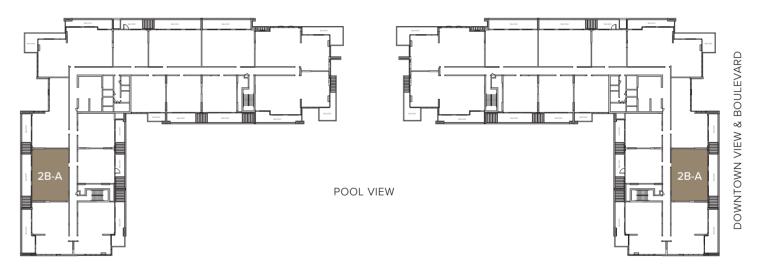

PARK VIEW

AREA 815.37 sq.ft. AREA 134.66 sq.ft.

| TYPICAL FLOOR:            | INTERNAL |
|---------------------------|----------|
| TOTAL AREA 1460.77 sq.ft. | EXTERNA  |

2B-ASCALE 1:100

Disclaimer: Plan and detail included are indicative only and are subject to change by the developer/seller at its sole discretion without notice and liability. All images including features, finishes, furnishings and sale are illustrative only. Final areas, dimensions, layouts and materials may differ from those stated.

PARK VIEW

L AREA 1213.09 sq.ft. AL AREA 247.68 sq.ft.

| TYPICAL FLOOR:           |  |
|--------------------------|--|
| TOTAL AREA 1526.2 sq.ft. |  |

INTERNAL AREA 1204.59 sq.ft. EXTERNAL AREA 321.63 sq.ft.