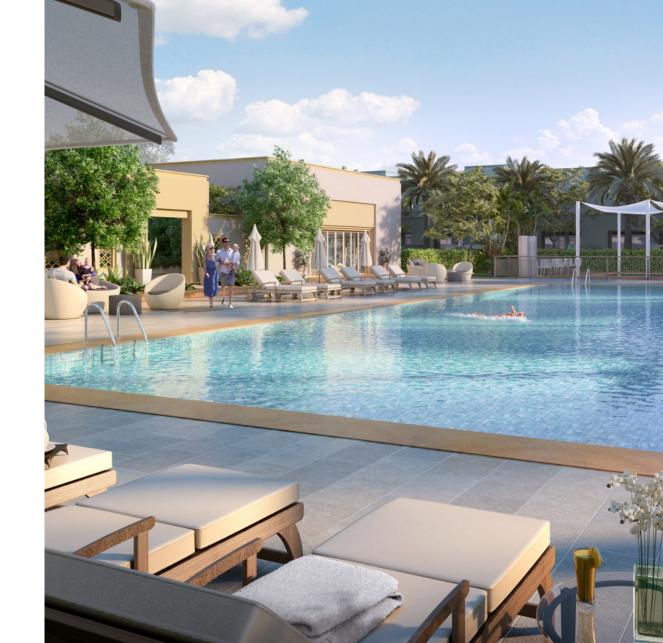

### PROJECT FEATURES

- Homes within walking distance of Town Square Dubai Park
- A wide range of shops and restaurants
- Kilometres of green space to enjoy, with trails for jogging, cycling and walking
- · Children's playgrounds and pool
- Nearby skateboard and water park
- Modern amenities including schools and hospitals