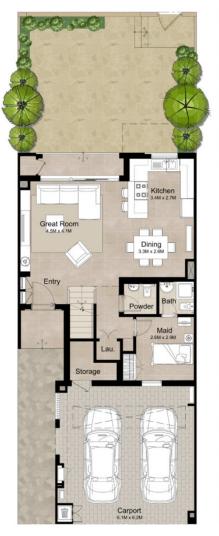

# 3 BEDROOM + MAID'S MID UNIT - TYPE 1A

| AREA                | MIN (SQ.FT) | MAX (SQ.FT) |
|---------------------|-------------|-------------|
| TOTAL BUILT-UP AREA | 2,201.43    | 2,229.53    |

- 1. All room dimensions are in metric and measured to structural elements and exclude wall finishes and construction tolerances.
- 2. All dimensions have been provided by our consultant architects.
- 3. All materials, dimensions, drawings features and amenities are approximate at the time of printing.
- 4. Actual area may vary from stated area. Drawings not to scale E&EO. The developer reserves the right tomake revisions to the floor plans and any features, materials, dimensions, drawings and amenities mentioned in this brochure without notice.
- 5. Unit floor plan might be mirrored according to its location in the building layout.

Ground Floor

First Floor