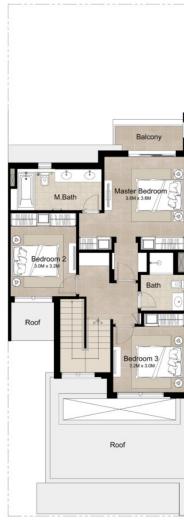

# 3 BEDROOM + MAID'S MID UNIT - TYPE 1A

| AREA                | MIN (SQ.FT) | MAX (SQ.FT) |
|---------------------|-------------|-------------|
| TOTAL BUILT-UP AREA | 2,201.43    | 2,229.53    |

- 1. All room dimensions are in metric and measured to structural elements and exclude wall finishes and construction tolerances.
- 2. All dimensions have been provided by our consultant architects.
- 3. All materials, dimensions, drawings features and amenities are approximate at the time of printing.
- 4. Actual area may vary from stated area. Drawings not to scale E&EO. The developer reserves the right tomake revisions to the floor plans and any features, materials, dimensions, drawings and amenities mentioned in this brochure without notice.
- 5. Unit floor plan might be mirrored according to its location in the building layout.

Ground Floor

First Floor