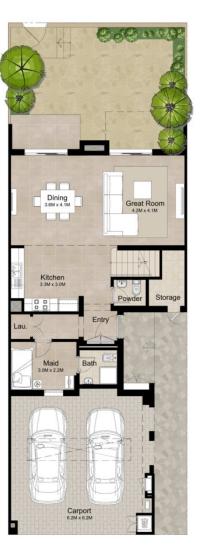

# 3 BEDROOM + MAID'S MID UNIT - TYPE 1B

| AREA                | MIN (SQ.FT) | MAX (SQ.FT) |
|---------------------|-------------|-------------|
| TOTAL BUILT-UP AREA | 2,204.23    | 2,204.23    |

- 1. All room dimensions are in metric and measured to structural elements and exclude wall finishes and construction tolerances.
- 2. All dimensions have been provided by our consultant architects.
- 3. All materials, dimensions, drawings features and amenities are approximate at the time of printing.
- 4. Actual area may vary from stated area. Drawings not to scale E&EO. The developer reserves the right tomake revisions to the floor plans and any features, materials, dimensions, drawings and amenities mentioned in this brochure without notice.
- 5. Unit floor plan might be mirrored according to its location in the building layout.

Ground Floor

First Floor