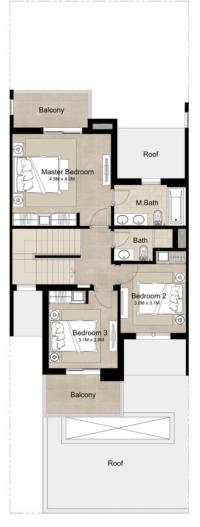

# 3 BEDROOM + MAID'S MID UNIT - TYPE 1A

| AREA                | MIN (SQ.FT) | MAX (SQ.FT) |
|---------------------|-------------|-------------|
| TOTAL BUILT-UP AREA | 2,201.43    | 2,229.53    |

- 1. All room dimensions are in metric and measured to structural elements and exclude wall finishes and construction tolerances.
- 2. All dimensions have been provided by our consultant architects.
- 3. All materials, dimensions, drawings features and amenities are approximate at the time of printing.
- 4. Actual area may vary from stated area. Drawings not to scale E&EO. The developer reserves the right tomake revisions to the floor plans and any features, materials, dimensions, drawings and amenities mentioned in this brochure without notice.
- 5. Unit floor plan might be mirrored according to its location in the building layout.

Ground Floor

First Floor