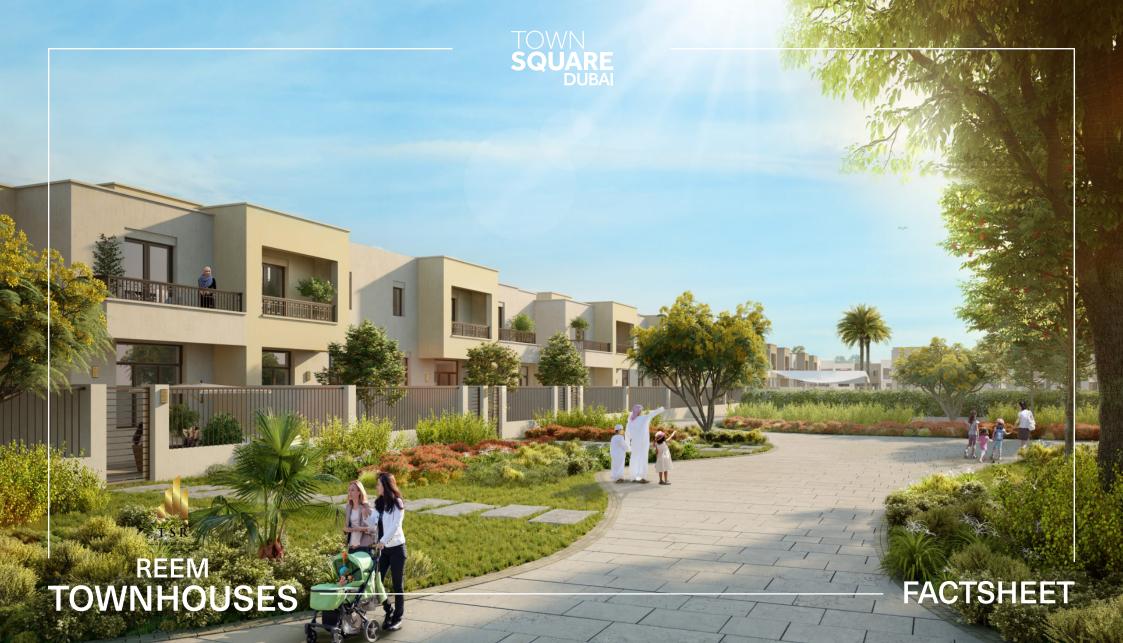

### PROJECT FEATURES

- Homes within walking distance of Town Square Dubai Park
- A wide range of shops and restaurants
- Kilometres of green space to enjoy, with trails for jogging, cycling and walking
- · Children's playgrounds and pool
- Nearby skateboard and water park
- Modern amenities including schools and hospitals

### **COMPLETION DATE**

December 2023