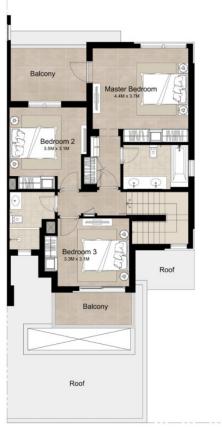

# 3 BEDROOM + MAID'S MID UNIT - TYPE 1A

| AREA                | MIN (SQ.FT) | MAX (SQ.FT) |
|---------------------|-------------|-------------|
| TOTAL BUILT-UP AREA | 2,201.43    | 2,229.53    |

- 1. All room dimensions are in metric and measured to structural elements and exclude wall finishes and construction tolerances.
- 2. All dimensions have been provided by our consultant architects.
- 3. All materials, dimensions, drawings features and amenities are approximate at the time of printing.
- 4. Actual area may vary from stated area. Drawings not to scale E&EO. The developer reserves the right tomake revisions to the floor plans and any features, materials, dimensions, drawings and amenities mentioned in this brochure without notice.
- 5. Unit floor plan might be mirrored according to its location in the building layout.

Ground Floor

First Floor