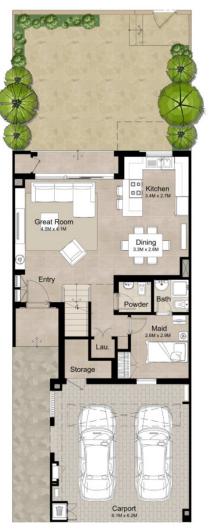

# 3 BEDROOM + MAID'S MID UNIT - TYPE 1A

| AREA                | MIN (SQ.FT) | MAX (SQ.FT) |
|---------------------|-------------|-------------|
| TOTAL BUILT-UP AREA | 2,201.43    | 2,229.53    |

- 1. All room dimensions are in metric and measured to structural elements and exclude wall finishes and construction tolerances.
- 2. All dimensions have been provided by our consultant architects.
- 3. All materials, dimensions, drawings features and amenities are approximate at the time of printing.
- 4. Actual area may vary from stated area. Drawings not to scale E&EO. The developer reserves the right tomake revisions to the floor plans and any features, materials, dimensions, drawings and amenities mentioned in this brochure without notice.
- 5. Unit floor plan might be mirrored according to its location in the building layout.

Ground Floor

First Floor