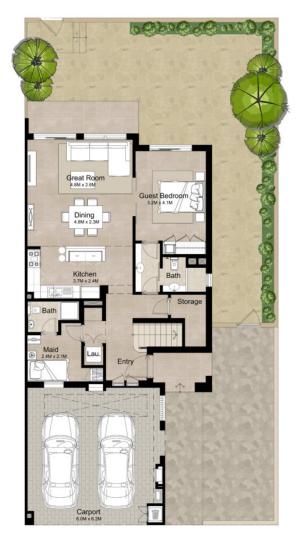

### 4 BEDROOM + MAID'S END UNIT - TYPE 3A

| AREA                | MIN (SQ.FT) | MAX (SQ.FT) |
|---------------------|-------------|-------------|
| TOTAL BUILT-UP AREA | 2,455.79    | 2,455.79    |

#### Disclaime

- 1. All room dimensions are in metric and measured to structural elements and exclude wall finishes and construction tolerances.
- 2. All dimensions have been provided by our consultant architects.
- 3. All materials, dimensions, drawings features and amenities are approximate at the time of printing.
- 4. Actual area may vary from stated area. Drawings not to scale E&EO. The developer reserves the right tomake revisions to the floor plans and any features, materials, dimensions, drawings and amenities mentioned in this brochure without notice.
- 5. Unit floor plan might be mirrored according to its location in the building layout.

Ground Floor

First Floor