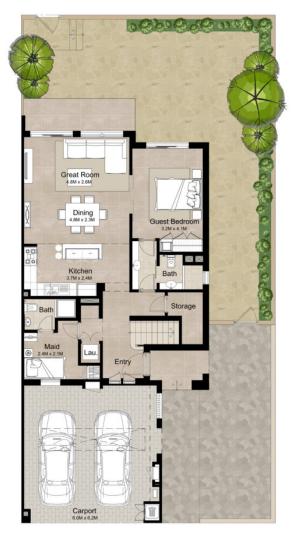

# 3 BEDROOM + MAID'S MID UNIT - TYPE 1A

| AREA                | MIN (SQ.FT) | MAX (SQ.FT) |
|---------------------|-------------|-------------|
| TOTAL BUILT-UP AREA | 2,201.43    | 2,229.53    |

- 1. All room dimensions are in metric and measured to structural elements and exclude wall finishes and construction tolerances.
- 2. All dimensions have been provided by our consultant architects.
- 3. All materials, dimensions, drawings features and amenities are approximate at the time of printing.
- 4. Actual area may vary from stated area. Drawings not to scale E&EO. The developer reserves the right tomake revisions to the floor plans and any features, materials, dimensions, drawings and amenities mentioned in this brochure without notice.
- 5. Unit floor plan might be mirrored according to its location in the building layout.

Ground Floor

First Floor