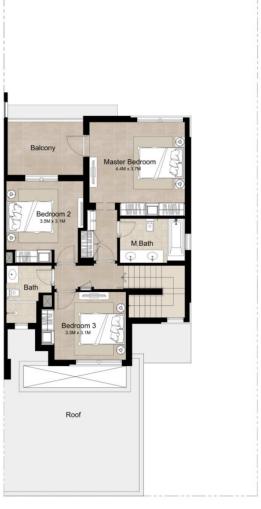

### 4 BEDROOM + MAID'S END UNIT - TYPE 3A

| AREA                | MIN (SQ.FT) | MAX (SQ.FT) |
|---------------------|-------------|-------------|
| TOTAL BUILT-UP AREA | 2,455.79    | 2,455.79    |

#### Disclaime

- 1. All room dimensions are in metric and measured to structural elements and exclude wall finishes and construction tolerances.
- 2. All dimensions have been provided by our consultant architects.
- 3. All materials, dimensions, drawings features and amenities are approximate at the time of printing.
- 4. Actual area may vary from stated area. Drawings not to scale E&EO. The developer reserves the right tomake revisions to the floor plans and any features, materials, dimensions, drawings and amenities mentioned in this brochure without notice.
- 5. Unit floor plan might be mirrored according to its location in the building layout.

Ground Floor

First Floor