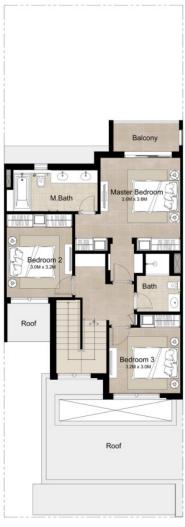

# 3 BEDROOM + MAID'S MID UNIT - TYPE 1A

| AREA                | MIN (SQ.FT) | MAX (SQ.FT) |
|---------------------|-------------|-------------|
| TOTAL BUILT-UP AREA | 2,201.43    | 2,229.53    |

- 1. All room dimensions are in metric and measured to structural elements and exclude wall finishes and construction tolerances.
- 2. All dimensions have been provided by our consultant architects.
- 3. All materials, dimensions, drawings features and amenities are approximate at the time of printing.
- 4. Actual area may vary from stated area. Drawings not to scale E&EO. The developer reserves the right tomake revisions to the floor plans and any features, materials, dimensions, drawings and amenities mentioned in this brochure without notice.
- 5. Unit floor plan might be mirrored according to its location in the building layout.

Ground Floor

First Floor