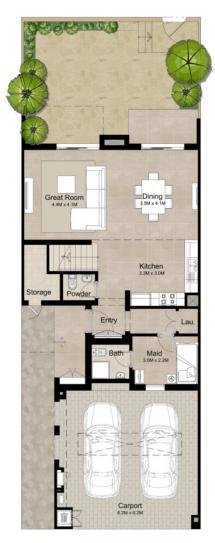

# 3 BEDROOM + MAID'S MID UNIT - TYPE 1A

| AREA                | MIN (SQ.FT) | MAX (SQ.FT) |
|---------------------|-------------|-------------|
| TOTAL BUILT-UP AREA | 2,201.43    | 2,229.53    |

- 1. All room dimensions are in metric and measured to structural elements and exclude wall finishes and construction tolerances.
- 2. All dimensions have been provided by our consultant architects.
- 3. All materials, dimensions, drawings features and amenities are approximate at the time of printing.
- 4. Actual area may vary from stated area. Drawings not to scale E&EO. The developer reserves the right tomake revisions to the floor plans and any features, materials, dimensions, drawings and amenities mentioned in this brochure without notice.
- 5. Unit floor plan might be mirrored according to its location in the building layout.

Ground Floor

First Floor