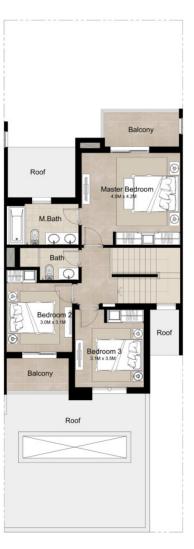

# 3 BEDROOM + MAID'S MID UNIT - TYPE 1B

| AREA                | MIN (SQ.FT) | MAX (SQ.FT) |
|---------------------|-------------|-------------|
| TOTAL BUILT-UP AREA | 2,204.23    | 2,204.23    |

- 1. All room dimensions are in metric and measured to structural elements and exclude wall finishes and construction tolerances.
- 2. All dimensions have been provided by our consultant architects.
- 3. All materials, dimensions, drawings features and amenities are approximate at the time of printing.
- 4. Actual area may vary from stated area. Drawings not to scale E&EO. The developer reserves the right tomake revisions to the floor plans and any features, materials, dimensions, drawings and amenities mentioned in this brochure without notice.
- 5. Unit floor plan might be mirrored according to its location in the building layout.

Ground Floor

First Floor