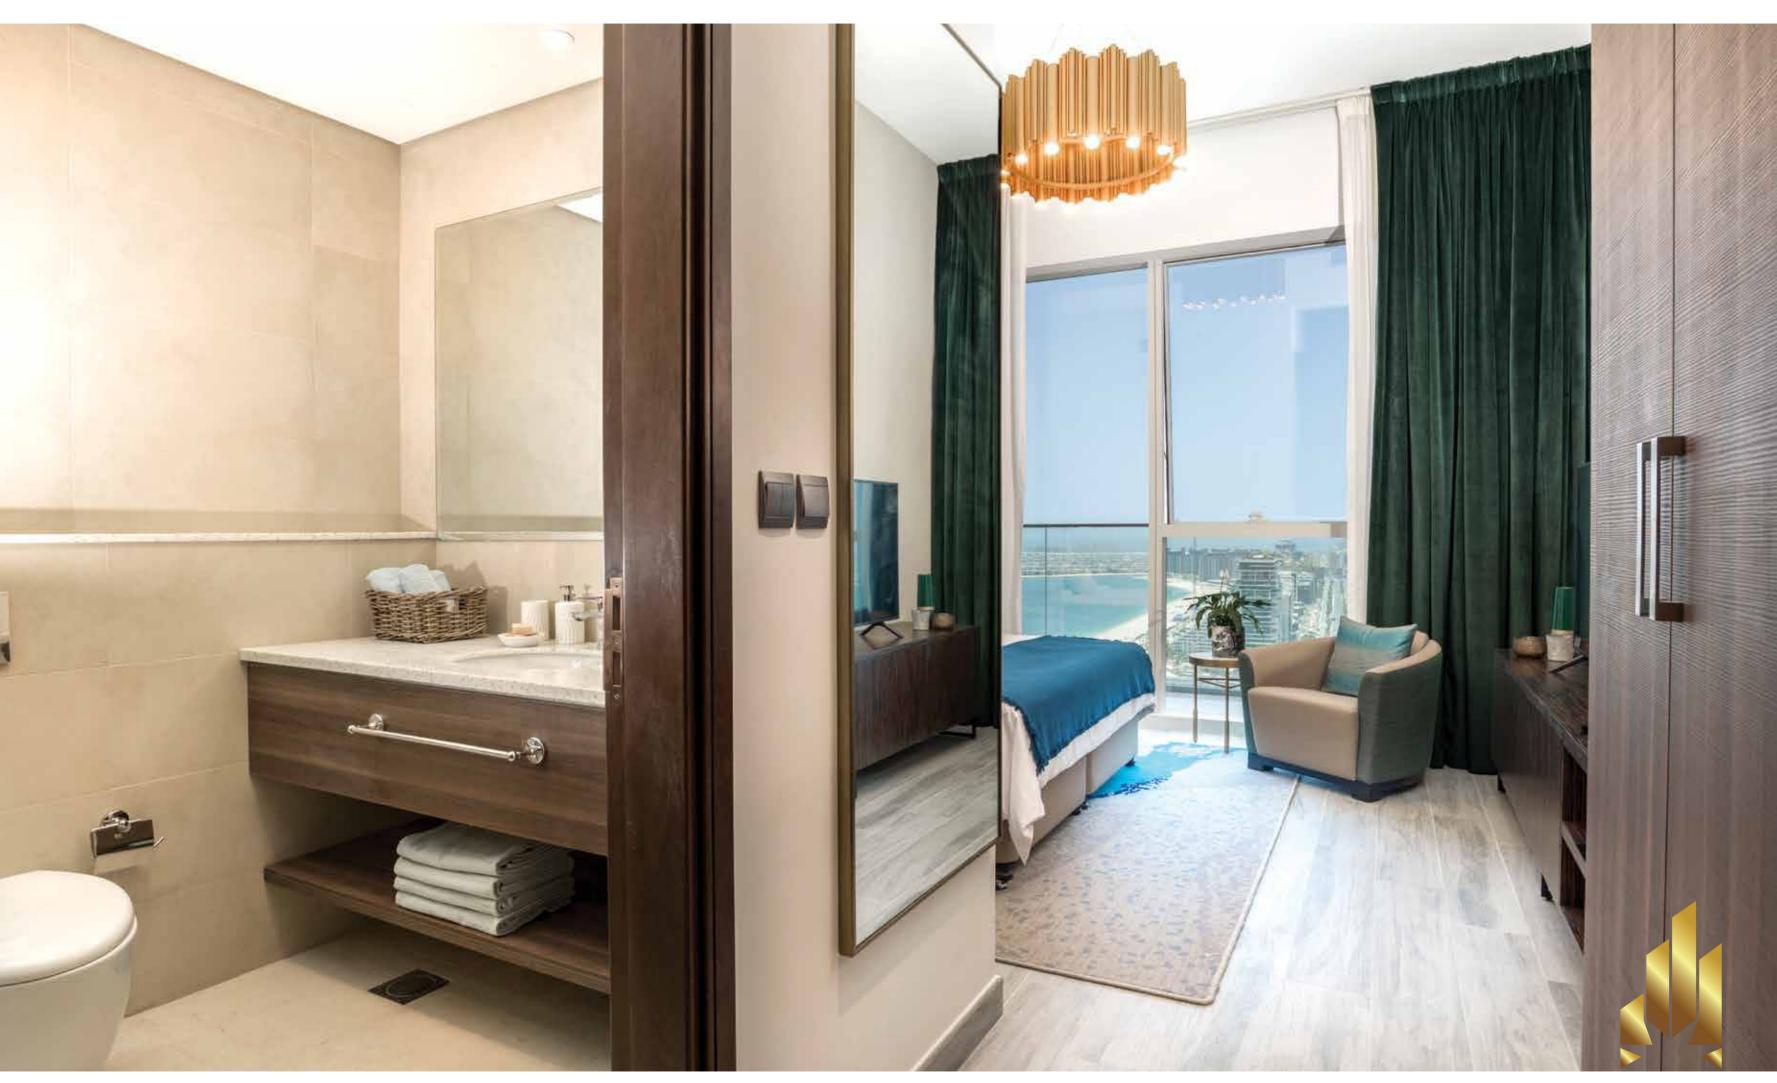

## CITY LIVING LIKE NO OTHER

Picture floor to ceiling windows that dot your home as you gaze over the cityscape of Dubai. Your feet dance along the exquisite marble flooring as you make your way through the vaulted ceiling living room into the elegant and luxe master bedroom.

Characterised by its sprawling open-plans and fluid structure, Palm View's apartments come with considerably larger floor space and higher ceilings than comparable Dubai homes, meaning more room to welcome the ones you love.

A palette of rich, soft tone carpets and furnishings, large format marble tiles and natural oak hardwood engineered flooring exudes a sense of depth and distinct quality to each residence.

Interiors reflect a palette of calm neutrals and natural materials complemented by traditional details. With whites and pale greys softened by warm timber to create a clean and minimal luxury of perfect simplicity