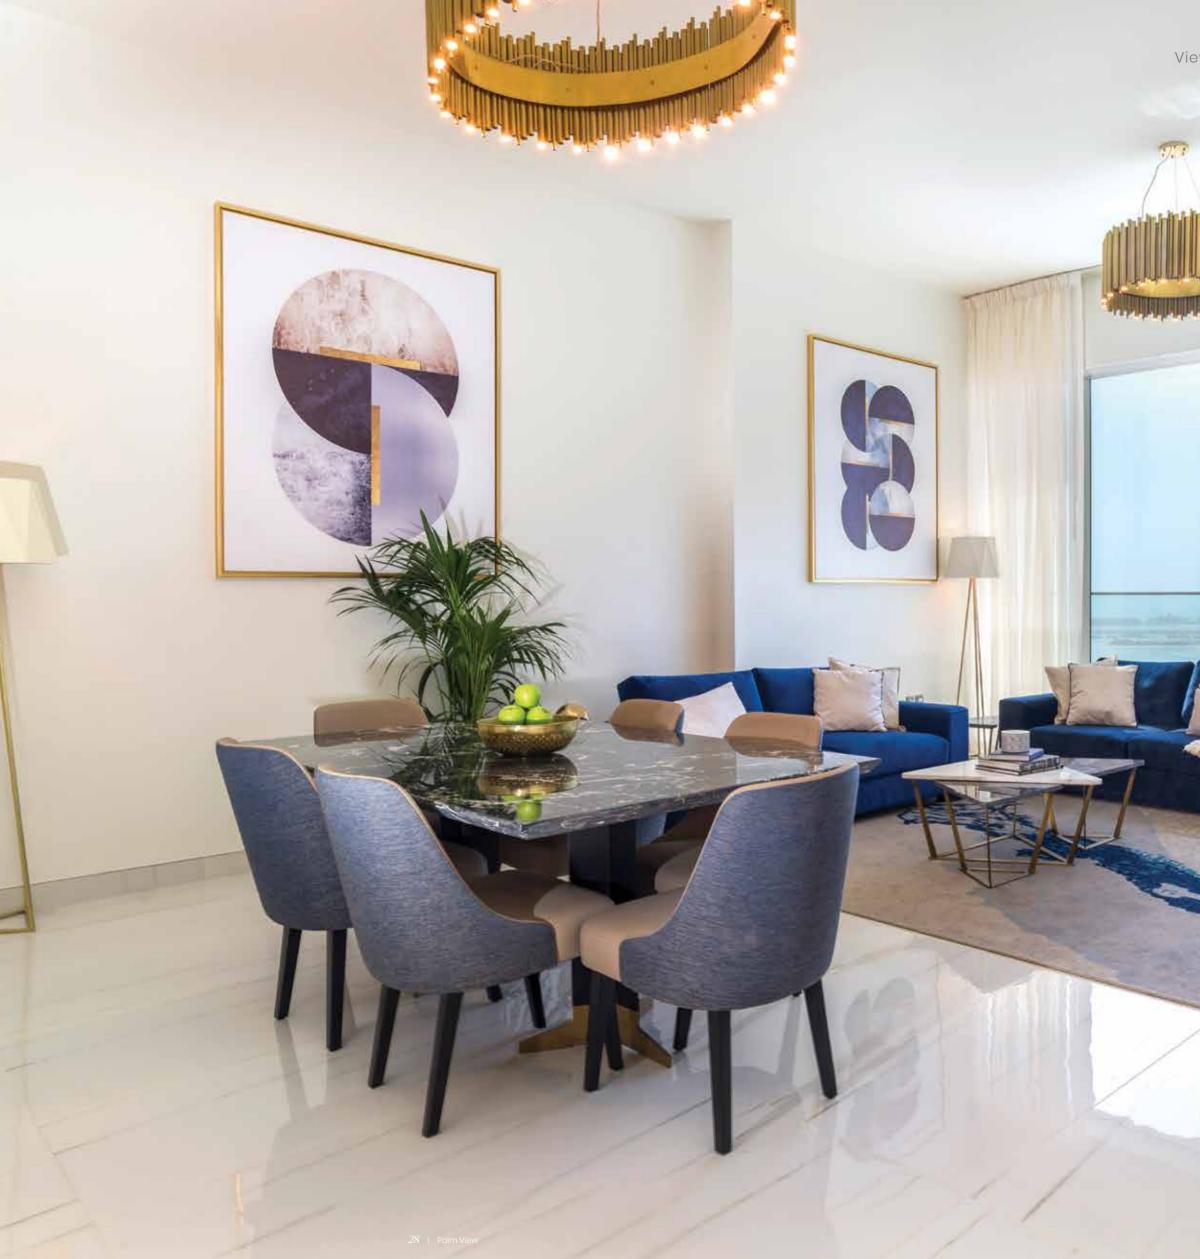

# I N V O K E T H E L I G H T , D E P T H A N D S P A C E

Drawing inspiration from modernist movements, Palm View's extends across 43 stories of an elegant steep glass façade, complementing the tastefully decorated interiors.

A palette of rich, soft tone carpets and furnishings, large format marble tiles and natural oak hardwood engineered flooring exudes a sense of depth and distinct quality to each residence.

Interiors reflect a palette of calm neutrals and natural materials complemented by traditional details. With whites and pale greys softened by warm timber to create a clean and minimal luxury of perfect simplicity