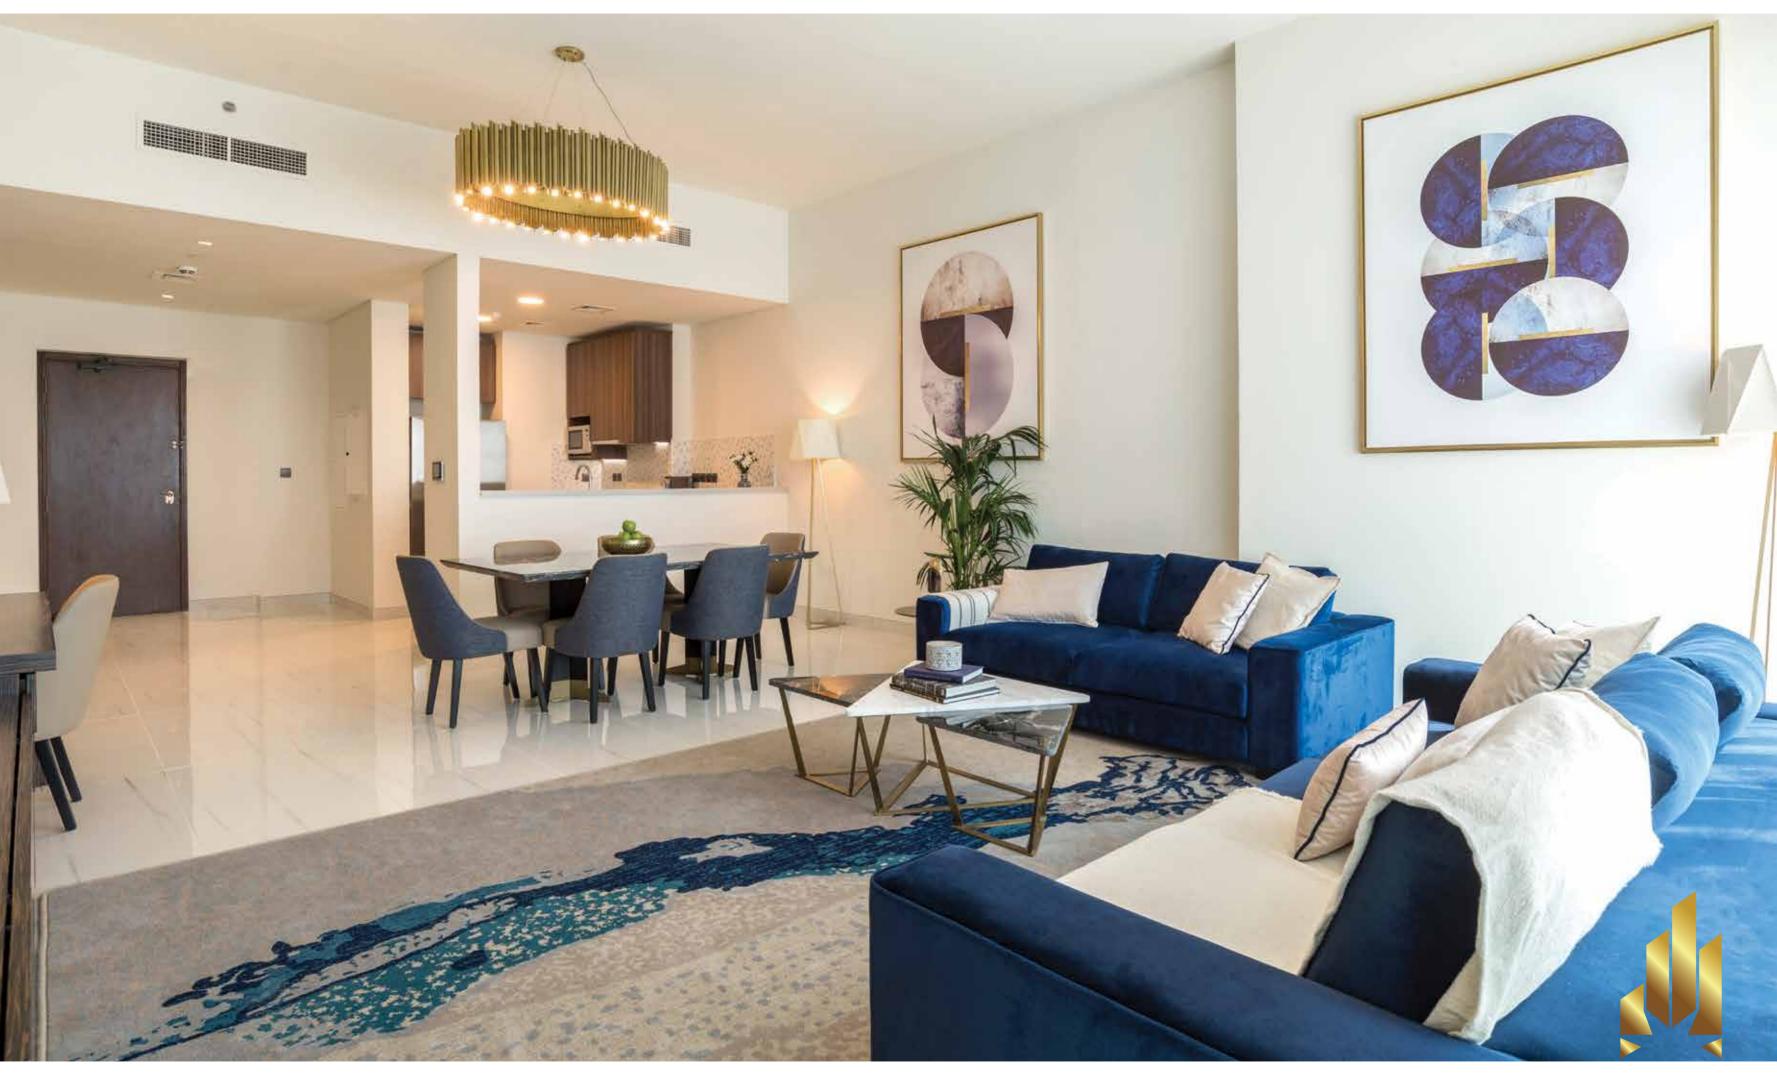

## CITY LIVING LIKE NO OTHER

Picture floor to ceiling windows that dot your home as you gaze over the cityscape of Dubai. Your feet dance along the exquisite marble flooring as you make your way through the vaulted ceiling living room into the elegant and luxe master bedroom.

Characterised by its sprawling open-plans and fluid structure, Palm View's apartments come with considerably larger floor space and higher ceilings than comparable Dubai homes, meaning more room to welcome the ones you love.

A palette of rich, soft tone carpets and furnishings, large format marble tiles and natural oak hardwood engineered flooring exudes a sense of depth and distinct quality to each residence.

Interiors reflect a palette of calm neutrals and natural materials complemented by traditional details. With whites and pale greys softened by warm timber to create a clean and minimal luxury of perfect simplicity