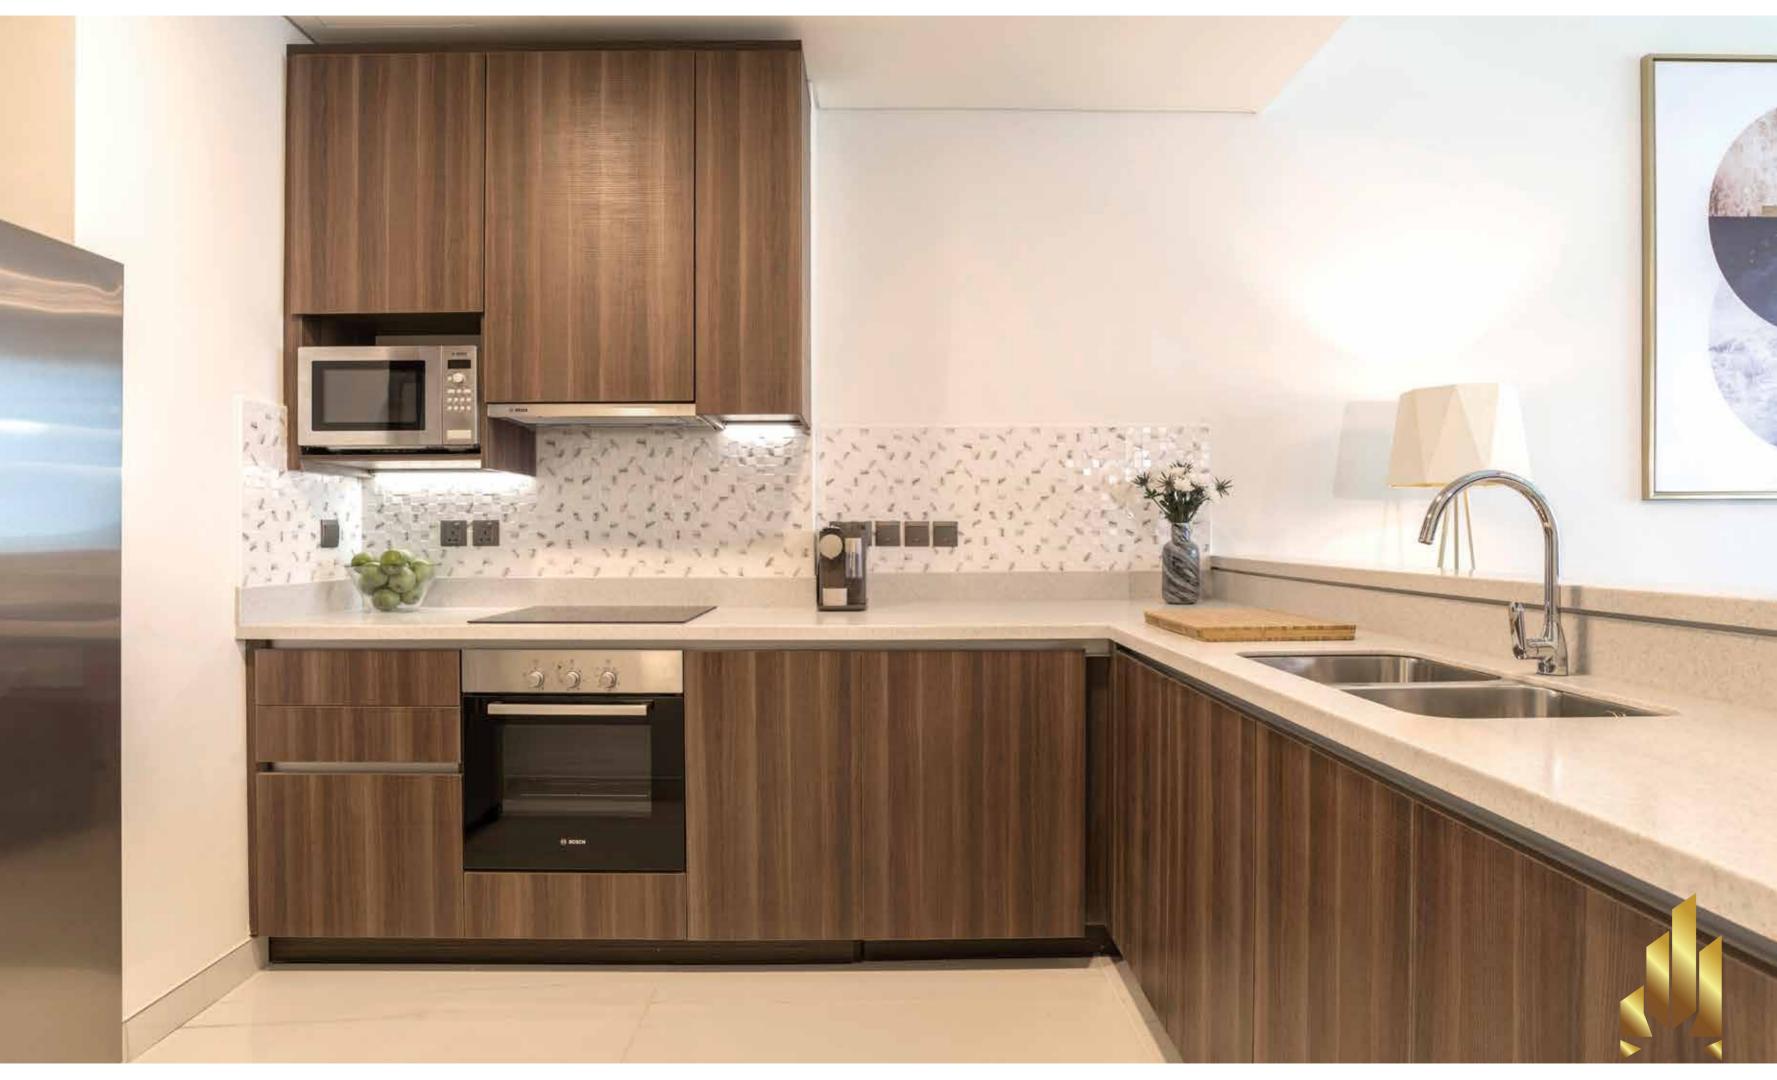

Characterised by its sprawling open-plans and fluid structure, Palm View's apartments come with considerably larger floor space and higher ceilings than comparable Dubai homes, meaning more room to welcome the ones you love.

A palette of rich, soft tone carpets and furnishings, large format marble tiles and natural oak hardwood engineered flooring exudes a sense of depth and distinct quality to each residence.

Interiors reflect a palette of calm neutrals and natural materials complemented by traditional details. With whites and pale greys softened by warm timber to create a clean and minimal luxury of perfect simplicity