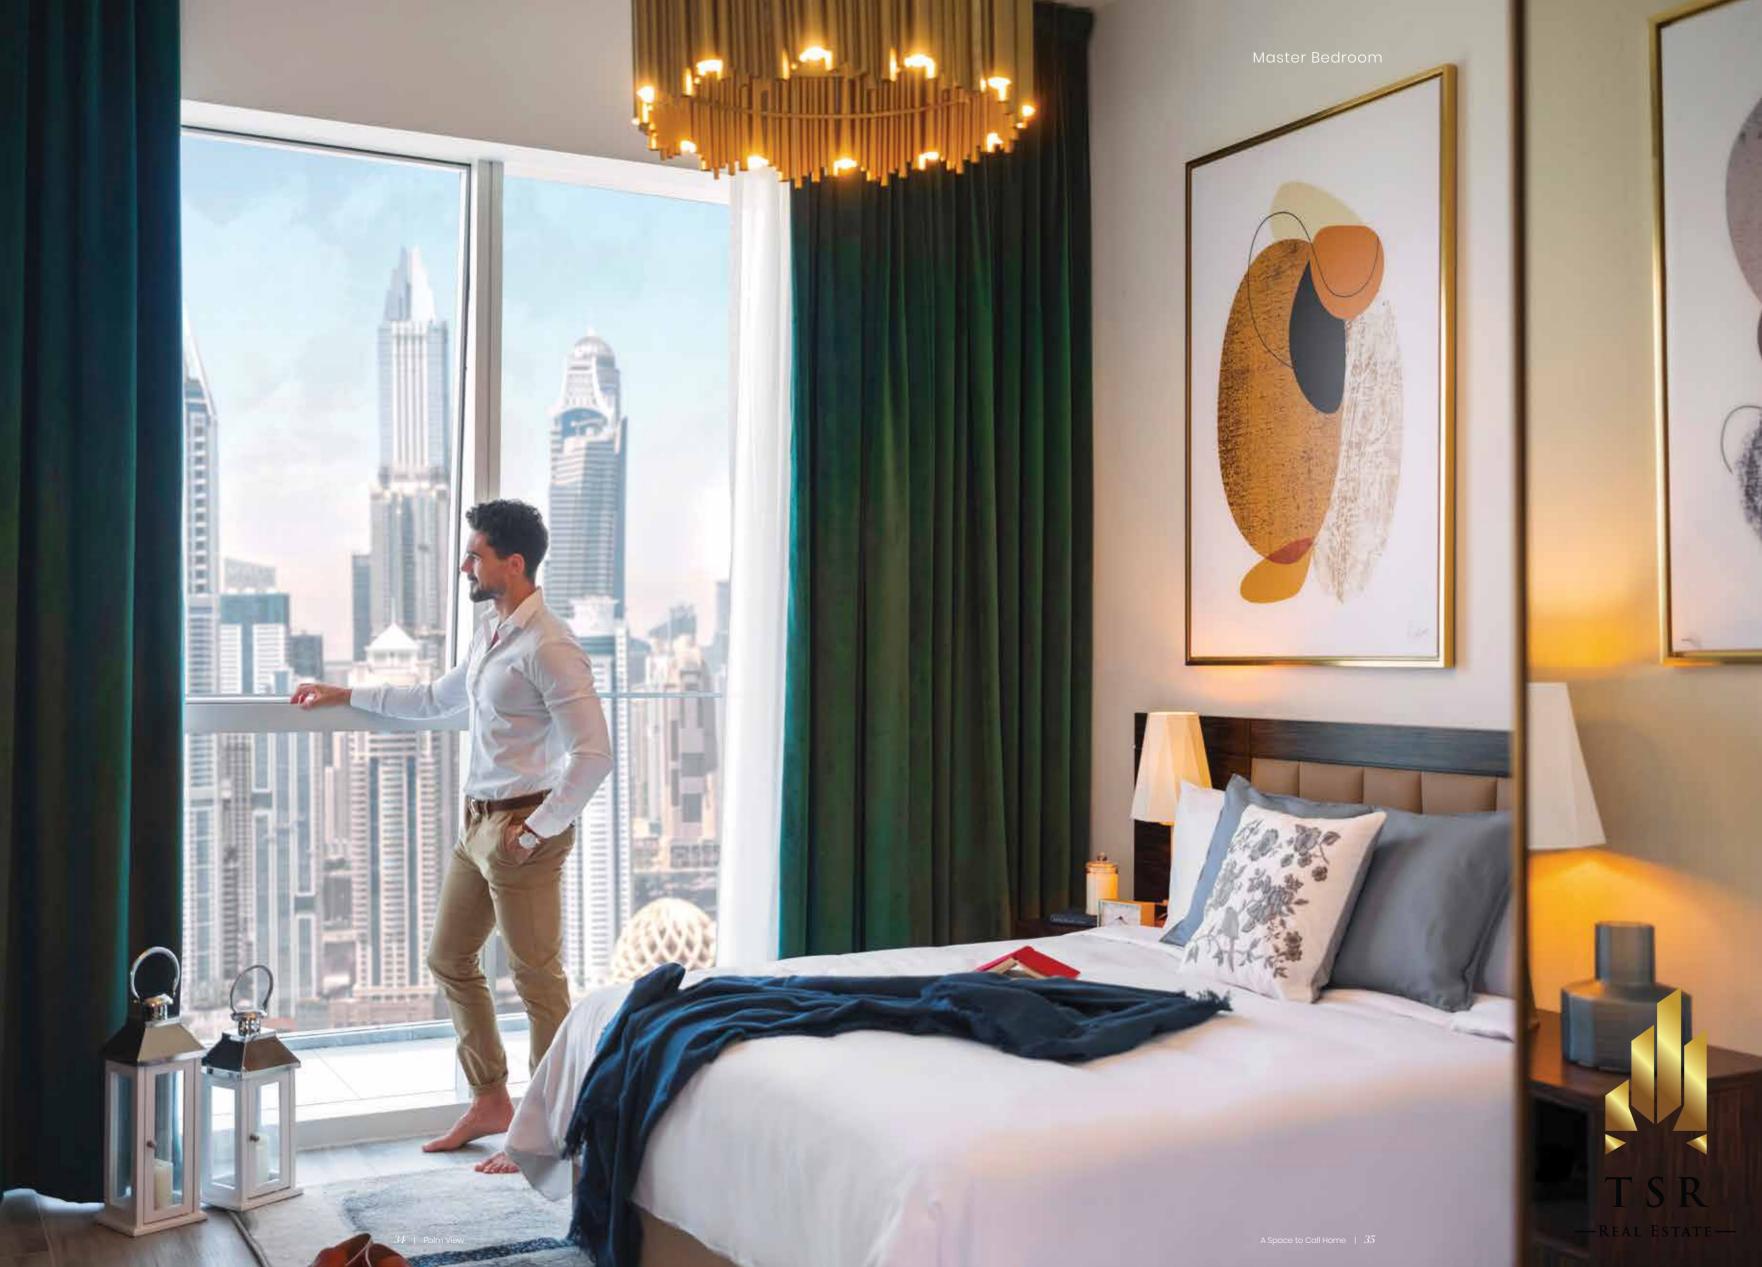

## CITY LIVING LIKE NO OTHER

Picture floor to ceiling windows that dot your home as you gaze over the cityscape of Dubai. Your feet dance along the exquisite marble flooring as you make your way through the vaulted ceiling living room into the elegant and luxe master bedroom.

A palette of rich, soft tone carpets and furnishings, large format marble tiles and natural oak hardwood engineered flooring exudes a sense of depth and distinct quality to each residence.

Interiors reflect a palette of calm neutrals and natural materials complemented by traditional details. With whites and pale greys softened by warm timber to create a clean and minimal luxury of perfect simplicity