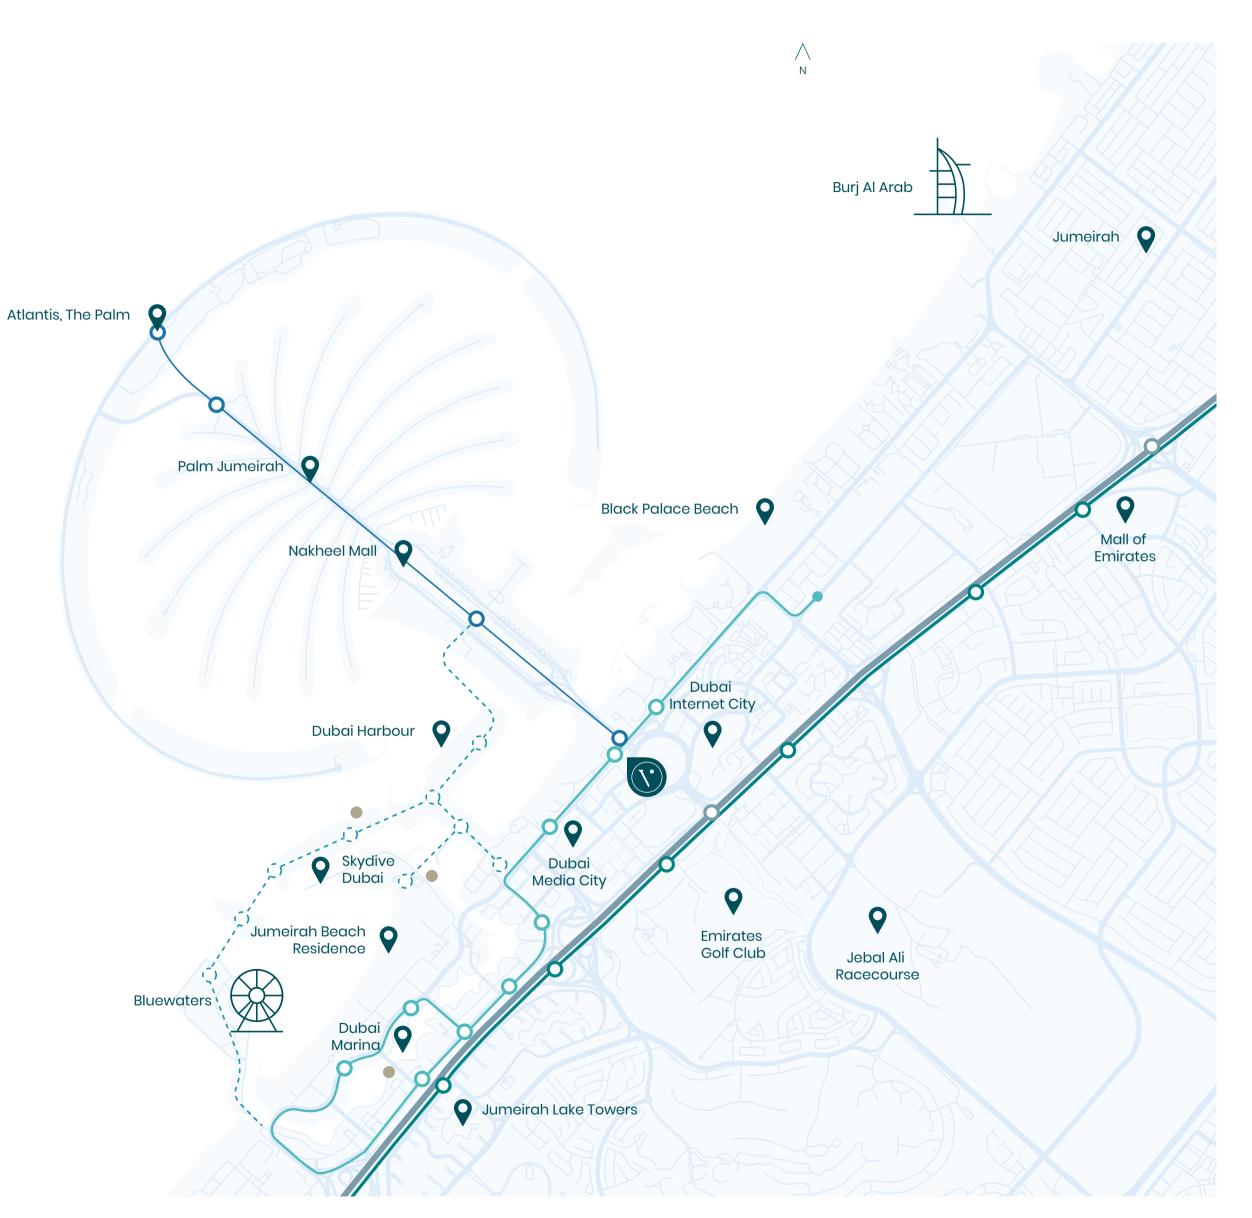

## T H E C I T Y A T Y O U R D O O R S T E P

Finding its home at the nexus of a cosmopolitan neighbourhood, Palm View is flanked by the stunning Marina and the historical area of Jumeirah.

From its impeccable design to the flawless interiors, Palm View effortlessly mirrors the lifestyle of its neighbours on billionaire's row. With its vast network of transport options, the most exclusive hubs of business, cuisine and retail are at your doorstep.

#### Legend

|         | Palm Jumeirah Monorail                                 |
|---------|--------------------------------------------------------|
| -0-     | Palm Jumeirah Monorail Stations                        |
|         | Palm Jumeirah Monorail<br>- Planned Extension          |
| - (_) - | Palm Jumeirah Monorail<br>- Planned Extension Stations |
|         | Dubai Tram                                             |
| -0-     | Dubai Tram Stations                                    |
|         | Dubai Metro                                            |
| -0-     | Dubai Metro Stations                                   |
|         | Sheikh Zayed Road                                      |
| -0-     | Sheikh Zayed Road Interchange                          |
|         | RTA Boat Station                                       |

Front-door access to the most convenient city transport hubs for world-class shopping, entertainment and beaches

View of Dubai Harbour & Palm Jumeirah

REAL ESTA

View of Dubai Harbour & Palm Jumeirah

If a luxurious breakfast is on the cards then take your pick from the array of restaurants at your disposal. Retail therapy can quite easily be accessed, courtesy of the newly opened Nakheel Mall or renowned Mall of the Emirates. For a cultural retreat, the popular Media City amphitheater is around the corner. Where else could you watch fireworks over the Palm, the adrenaline rushed Skydivers, sun worshippers, million dollar yachts, and the hustle and bustle of every day Dubai life from your balcony or living room?