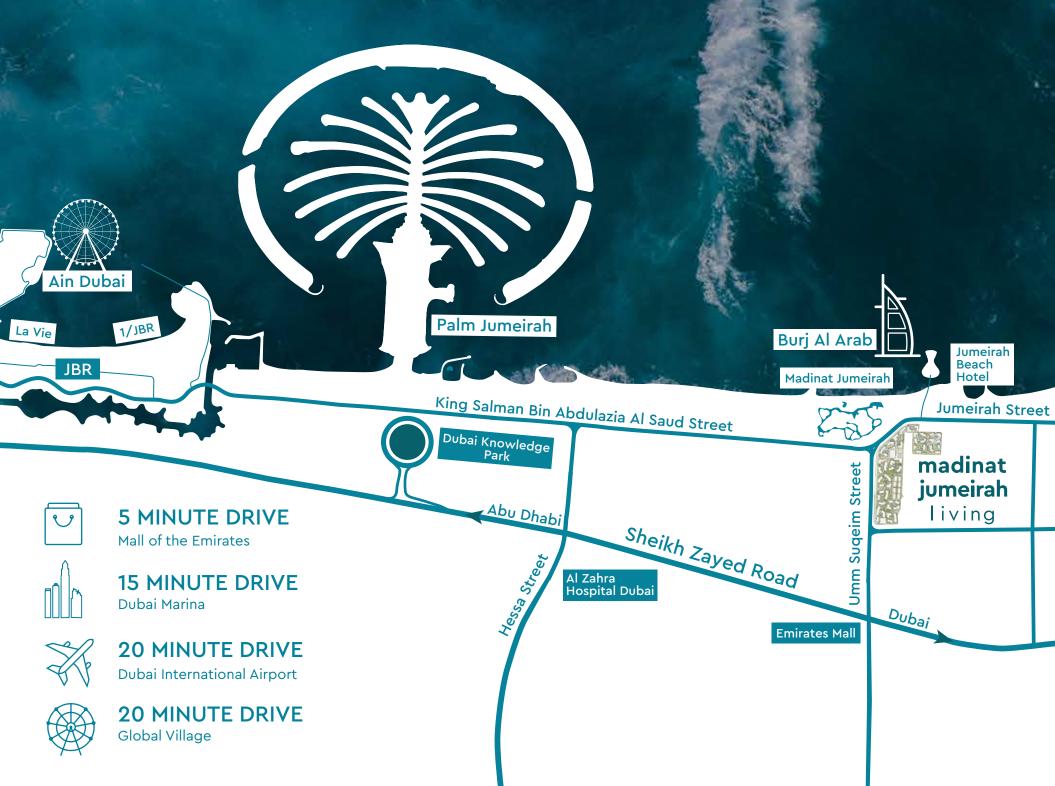

#### Connectivity An address within touching distance of the city

Located 20 minutes from Dubai International Airport, and nestled in Madinat Jumeirah, Madinat Jumeirah Living is also just a few minutes from Dubai Media City, Dubai Internet City, Palm Jumeirah and Dubai Marina. It is adjacent to Burj Al Arab, Wild Wadi Waterpark™, Jumeirah Beach Hotel; major shopping malls, public transport links and schools.

#### Community An unparalleled oasis on a pathway to discovery

A central pedestrian walkway meanders through Madinat Jumeirah Living, providing access to private community entrances. Communal roof terraces with BBQ areas also offer magnificent views of Madinat Jumeirah, Burj Al Arab and the sea, while facilities include: