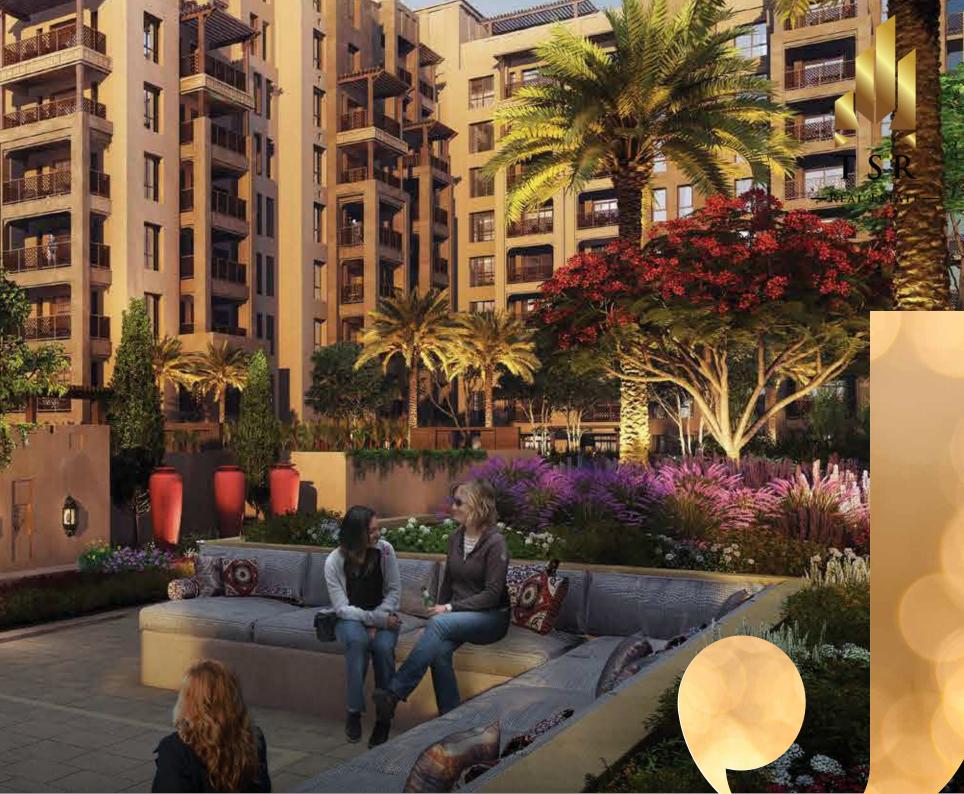

#### Community An unparalleled oasis on a pathway to discovery

A central pedestrian walkway meanders through Madinat Jumeirah Living, providing access to private community entrances. Communal roof terraces with BBQ areas also offer magnificent views of Madinat Jumeirah, Burj Al Arab and the sea, while facilities include:

TSR —REAL ESTATE —

DAY CARE CENTRES

PLAY AREAS

FITNESS CENTRES

SWIMMING POOLS

PARKS AND OPEN SPACES

DIRECT AIRCONDITIONED FOOTBRIDGE CONNECTED TO MADINAT JUMEIRAH RESORT