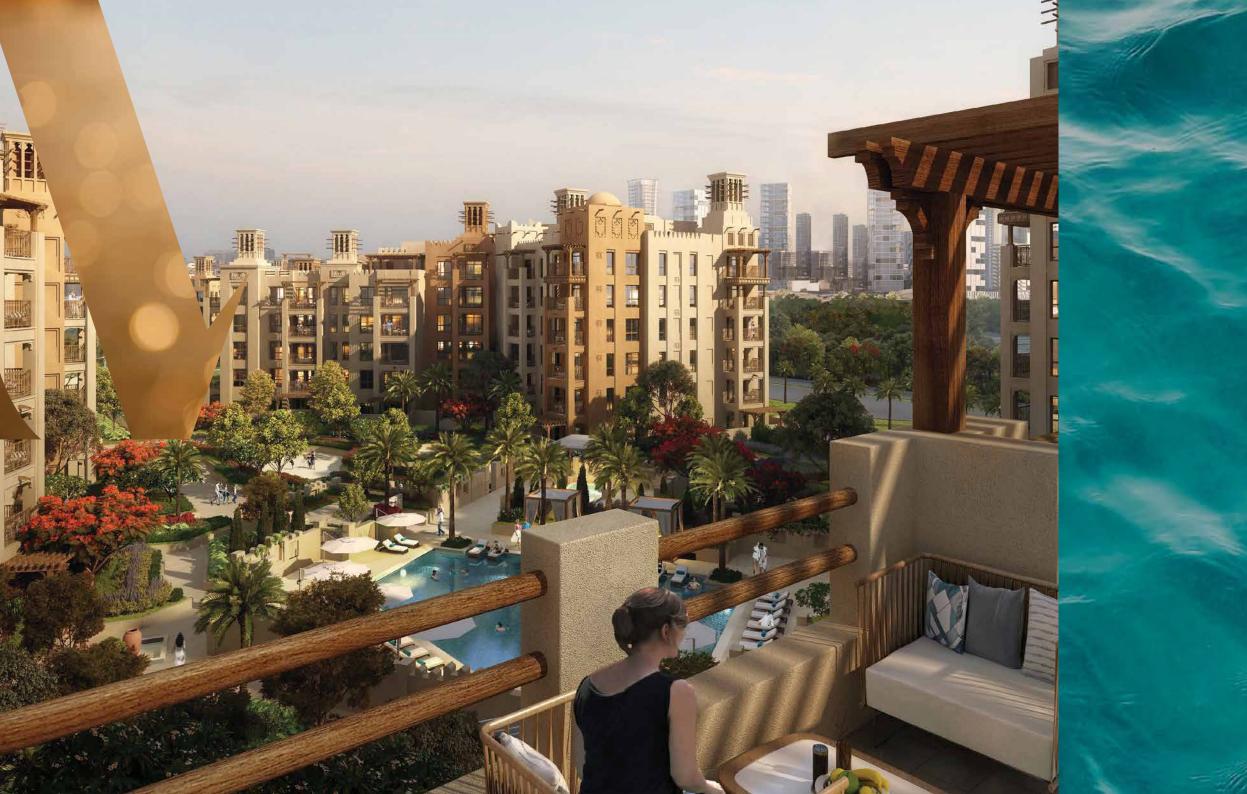

#### Community An unparalleled oasis on a pathway to discovery

A central pedestrian walkway meanders through Madinat Jumeirah Living, providing access to private community entrances. Communal roof terraces with BBQ areas also offer magnificent views of Madinat Jumeirah, Burj Al Arab and the sea, while facilities include:

TSR —REAL ESTATE —

DAY CARE CENTRES

PLAY AREAS

FITNESS CENTRES

SWIMMING POOLS

PARKS AND OPEN SPACES

DIRECT AIRCONDITIONED FOOTBRIDGE CONNECTED TO MADINAT JUMEIRAH RESORT