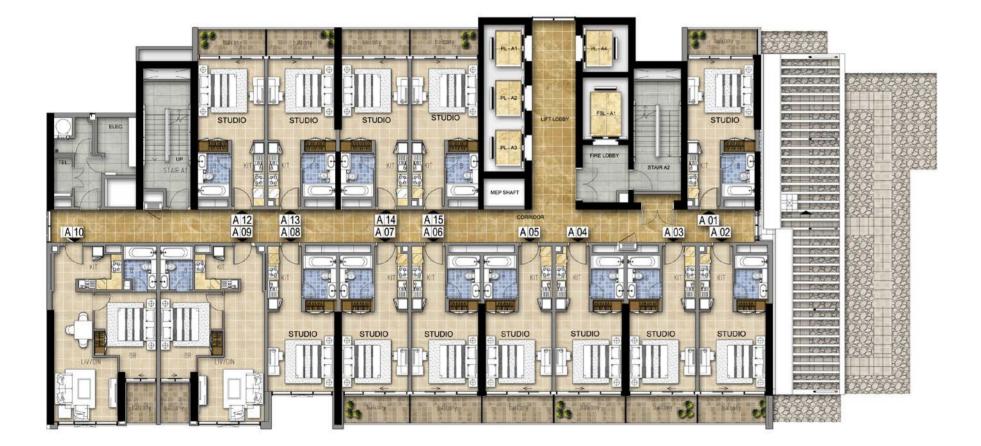

BELLAUSTA

TSR —REAL ESTATE—

DAMACHILLS CARSON

# TYPICAL FLOOR PLANS









## **TOWER A** LEVEL 7, 9, 10, 12-20 & 26-28





# **TOWER A** LEVEL 8, 11, 21-25, 29



Disclaimer: All pictures, plans, layouts, information, data and details included in this brochure are indicative only and may change at any time up to the final 'as built' status in accordance with final designs of the project, regulatory approvals and planning permissions.





















































# **TOWER C** LEVEL 5 - 15































### FEATURES, AMENITIES AND SPECIFICATIONS

#### ENVIRONMENT

- Landscaped gardens
- Gym with separate men's and women's changing rooms
- Swimming pool
- Steam room and sauna

#### APARTMENT FEATURES:

- Balconies (as per plan)
- Central air conditioning
- Satellite TV and telephone connection points

#### CONVENIENCE:

- Elevators to all floors
- Security access control for common areas

#### LIVING AND DINING

- All rooms feature double glazed windows
- Ceramic tiled floors throughout
- Painted plastered walls and soffit

#### KITCHEN

- Fitted kitchen with cabinets, stone counter tops, refrigerator, cooker, kitchen hood and washing machine with drying option
- Ceramic tiled floors
- Ceramic