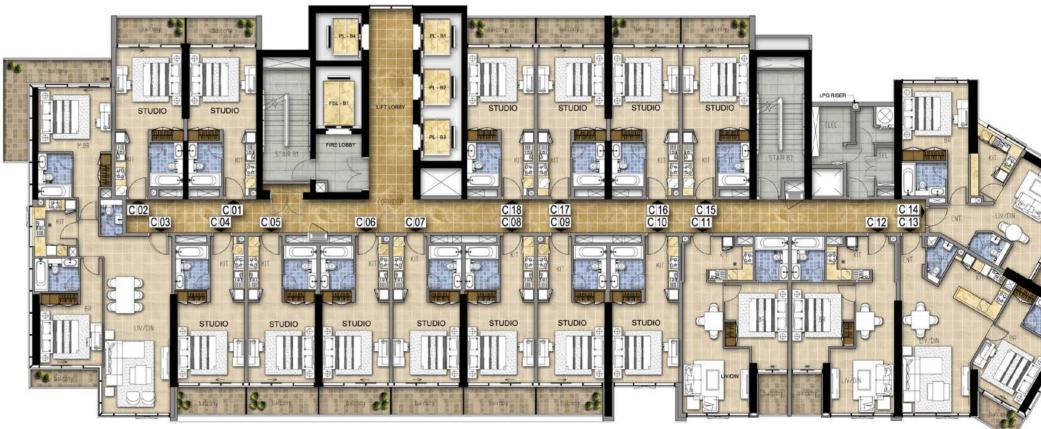

BELLAUSTA

TSR —REAL ESTATE—

DAMACHILLS CARSON

# TYPICAL FLOOR PLANS









## **TOWER A** LEVEL 7, 9, 10, 12-20 & 26-28





# **TOWER A** LEVEL 8, 11, 21-25, 29



Disclaimer: All pictures, plans, layouts, information, data and details included in this brochure are indicative only and may change at any time up to the final 'as built' status in accordance with final designs of the project, regulatory approvals and planning permissions.





















































# **TOWER C** LEVEL 5 - 15































### FEATURES, AMENITIES AND SPECIFICATIONS

#### ENVIRONMENT

- Landscaped gardens
- Gym with separate men's and women's changing rooms
- Swimming pool
- Steam room and sauna

#### APARTMENT FEATURES:

- Balconies (as per plan)
- Central air conditioning
- Satellite TV and telephone connection points

#### CONVENIENCE:

- Elevators to all floors
- Security access control for common areas

#### LIVING AND DINING

- All rooms feature double glazed windows
- Ceramic tiled floors throughout
- Painted plastered walls and soffit

#### KITCHEN

- Fitted kitchen with cabinets, stone counter tops, refrigerator, cooker, kitchen hood and washing machine with drying option
- Ceramic tiled floors
- Ceramic tiles for walls between floor and wall kitchen units
- Emulsion pai