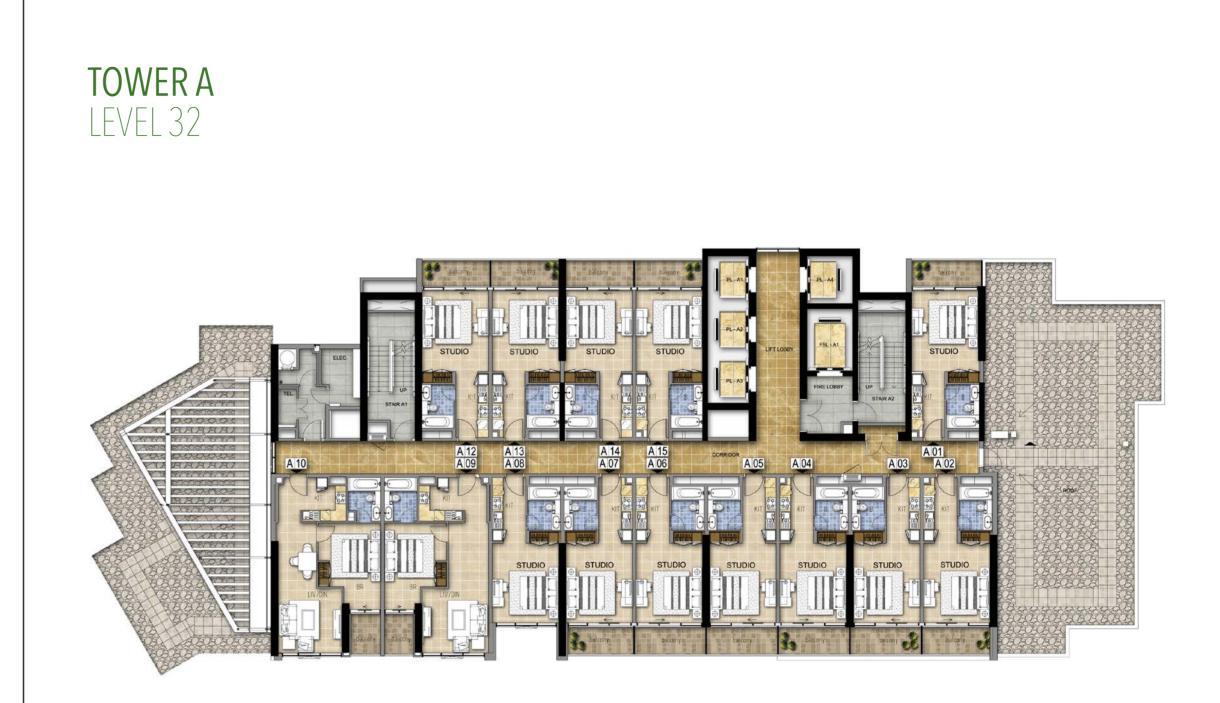

BELLAUSTA

TSR —REAL ESTATE—

DAMACHILLS CARSON

# TYPICAL FLOOR PLANS









## **TOWER A** LEVEL 7, 9, 10, 12-20 & 26-28





# **TOWER A** LEVEL 8, 11, 21-25, 29



Disclaimer: All pictures, plans, layouts, information, data and details included in this brochure are indicative only and may change at any time up to the final 'as built' status in accordance with final designs of the project, regulatory approvals and planning permissions.





















































# **TOWER C** LEVEL 5 - 15































### FEATURES, AMENITIES AND SPECIFICATIONS

#### ENVIRONMENT

- Landscaped gardens
- Gym with separate men's and women's changing rooms
- Swimming pool
- Steam room and sauna

#### APARTMENT FEATURES:

- Balconies (as per plan)
- Central air conditioning
- Satellite TV and telephone connection points

#### CONVENIENCE:

- Elevators to all floors
- Security access control for common areas

#### LIVING AND DINING

- All rooms feature double glazed windows
- Ceramic tiled floors throughout
- Painted plastered walls and soffit

#### KITCHEN

- Fitted kitchen with cabinets, stone counter tops, refrigerator, cooker, kitchen hood and washing machine with drying option
- Ceramic tiled floors
- Cer