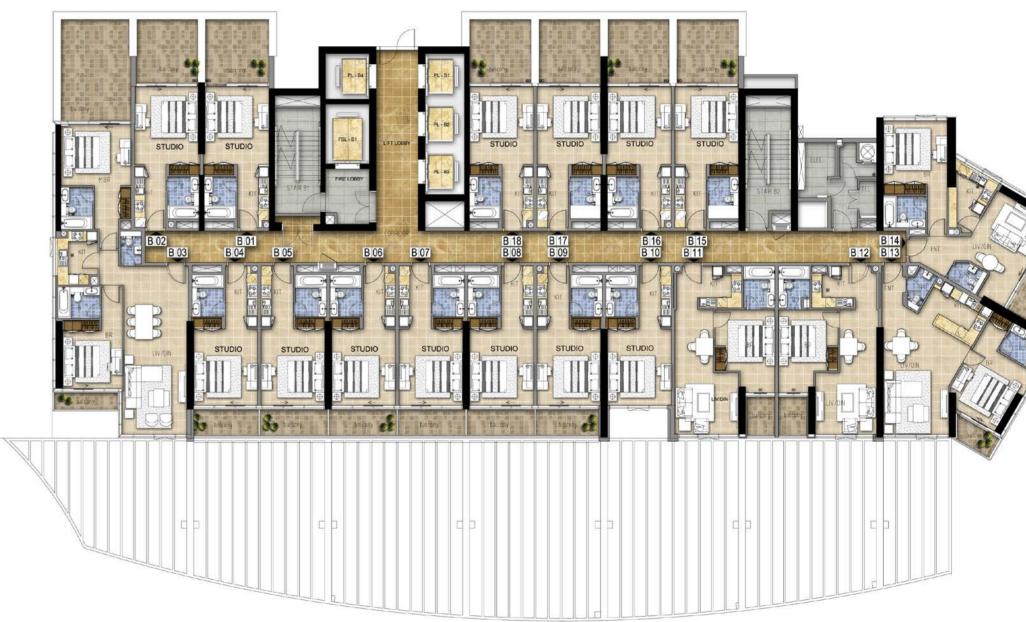

BELLAUSTA

TSR —REAL ESTATE—

DAMACHILLS CARSON

# TYPICAL FLOOR PLANS









## **TOWER A** LEVEL 7, 9, 10, 12-20 & 26-28





# **TOWER A** LEVEL 8, 11, 21-25, 29



Disclaimer: All pictures, plans, layouts, information, data and details included in this brochure are indicative only and may change at any time up to the final 'as built' status in accordance with final designs of the project, regulatory approvals and planning permissions.





















































# **TOWER C** LEVEL 5 - 15































### FEATURES, AMENITIES AND SPECIFICATIONS

#### ENVIRONMENT

- Landscaped gardens
- Gym with separate men's and women's changing rooms
- Swimming pool
- Steam room and sauna

#### APARTMENT FEATURES:

- Balconies (as per plan)
- Central air conditioning
- Satellite TV and telephone connection points

#### CONVENIENCE:

- Elevators to all floors
- Security access control for common areas

#### LIVING AND DINING

- All rooms feature double glazed windows
- Ceramic tiled floors throughout
- Painted plastered walls and soffit

#### KITCHEN

- Fitted kitchen with cabinets, stone counter tops, refrigerator, cooker, kitchen hood and washing machine with drying option
- Ceramic tiled floors
- Ceramic til