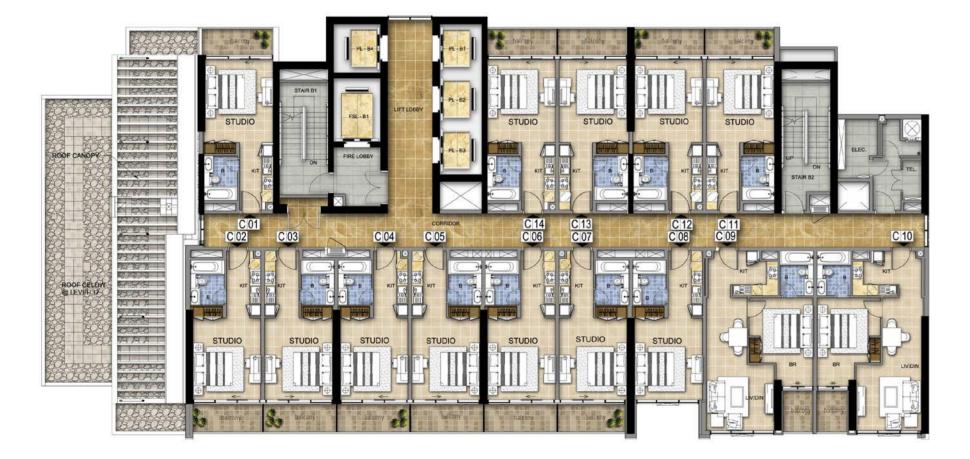

BELLAUSTA

TSR —REAL ESTATE—

DAMACHILLS CARSON

# TYPICAL FLOOR PLANS









## **TOWER A** LEVEL 7, 9, 10, 12-20 & 26-28





# **TOWER A** LEVEL 8, 11, 21-25, 29



Disclaimer: All pictures, plans, layouts, information, data and details included in this brochure are indicative only and may change at any time up to the final 'as built' status in accordance with final designs of the project, regulatory approvals and planning permissions.





















































# **TOWER C** LEVEL 5 - 15































### FEATURES, AMENITIES AND SPECIFICATIONS

#### ENVIRONMENT

- Landscaped gardens
- Gym with separate men's and women's changing rooms
- Swimming pool
- Steam room and sauna

#### APARTMENT FEATURES:

- Balconies (as per plan)
- Central air conditioning
- Satellite TV and telephone connection points

#### CONVENIENCE:

- Elevators to all floors
- Security access control for common areas

#### LIVING AND DINING

- All rooms feature double glazed windows
- Ceramic tiled floors throughout
- Painted plastered walls and soffit

#### KITCHEN

- Fitted kitchen with cabinets, stone counter tops, refrigerator, cooker, kitchen hood and washing machine with drying option
- Ceramic tiled floors
- Ceramic tiles for walls between floor and wall kitchen units
- Emulsion paints for walls
- Laminated ki