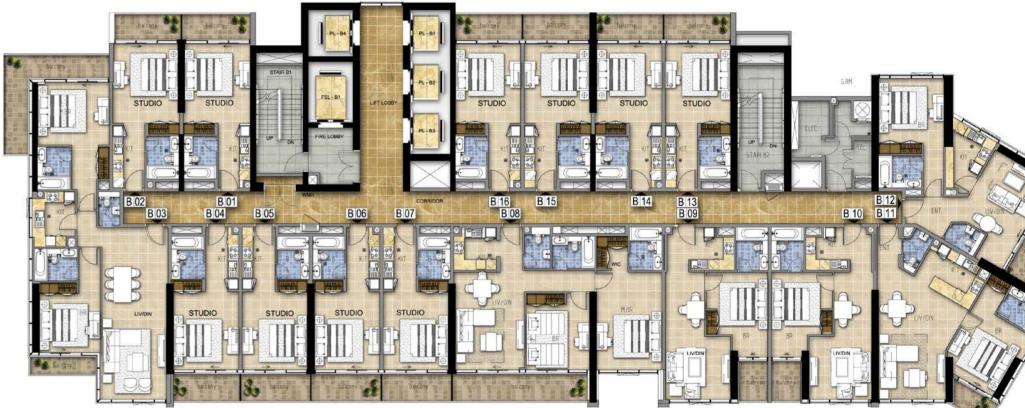

BELLAUSTA

TSR —REAL ESTATE—

DAMACHILLS CARSON

# TYPICAL FLOOR PLANS









## **TOWER A** LEVEL 7, 9, 10, 12-20 & 26-28





# **TOWER A** LEVEL 8, 11, 21-25, 29



Disclaimer: All pictures, plans, layouts, information, data and details included in this brochure are indicative only and may change at any time up to the final 'as built' status in accordance with final designs of the project, regulatory approvals and planning permissions.





















































# **TOWER C** LEVEL 5 - 15































### FEATURES, AMENITIES AND SPECIFICATIONS

#### ENVIRONMENT

- Landscaped gardens
- Gym with separate men's and women's changing rooms
- Swimming pool
- Steam room and sauna

#### APARTMENT FEATURES:

- Balconies (as per plan)
- Central air conditioning
- Satellite TV and telephone connection points

#### CONVENIENCE:

- Elevators to all floors
- Security access control for common areas

#### LIVING AND DINING

- All rooms feature double glazed windows
- Ceramic tiled floors throughout
- Painted plastered walls and soffit

#### KITCHEN

- Fitted kitchen with cabinets, stone counter tops, refrigerator, cooker, kitchen hood and washing machine with drying option
- Ceramic tiled floors
- Ceramic tiles for wal