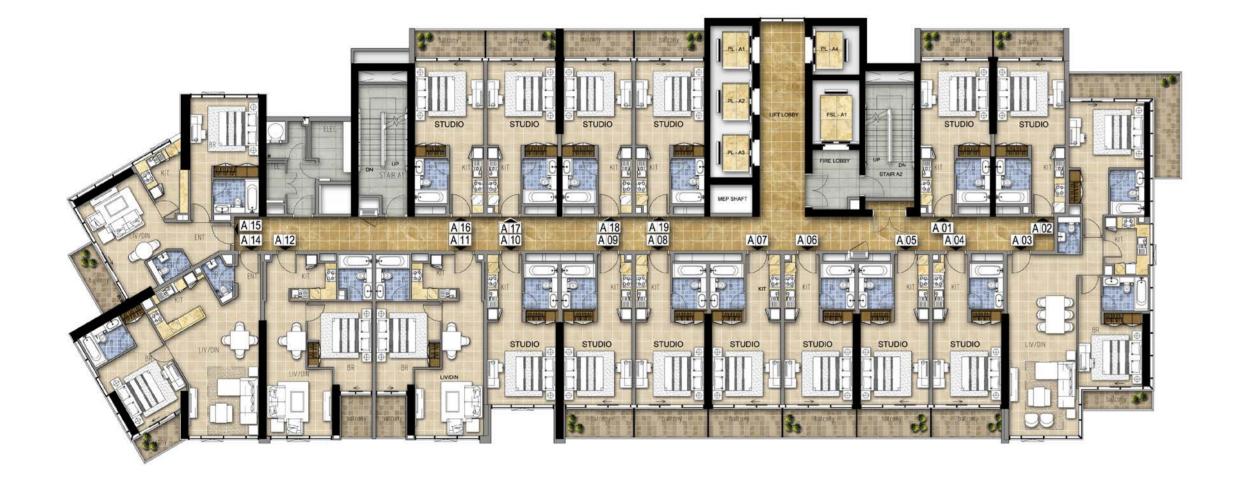

BELLAUSTA

TSR —REAL ESTATE—

DAMACHILLS CARSON

# TYPICAL FLOOR PLANS









## **TOWER A** LEVEL 7, 9, 10, 12-20 & 26-28





# **TOWER A** LEVEL 8, 11, 21-25, 29



Disclaimer: All pictures, plans, layouts, information, data and details included in this brochure are indicative only and may change at any time up to the final 'as built' status in accordance with final designs of the project, regulatory approvals and planning permissions.





















































# **TOWER C** LEVEL 5 - 15































### FEATURES, AMENITIES AND SPECIFICATIONS

#### ENVIRONMENT

- Landscaped gardens
- Gym with separate men's and women's changing rooms
- Swimming pool
- Steam room and sauna

#### APARTMENT FEATURES:

- Balconies (as per plan)
- Central air conditioning
- Satellite TV and telephone connection points

#### CONVENIENCE:

- Elevators to all floors
- Security access control for common areas

#### LIVING AND DINI