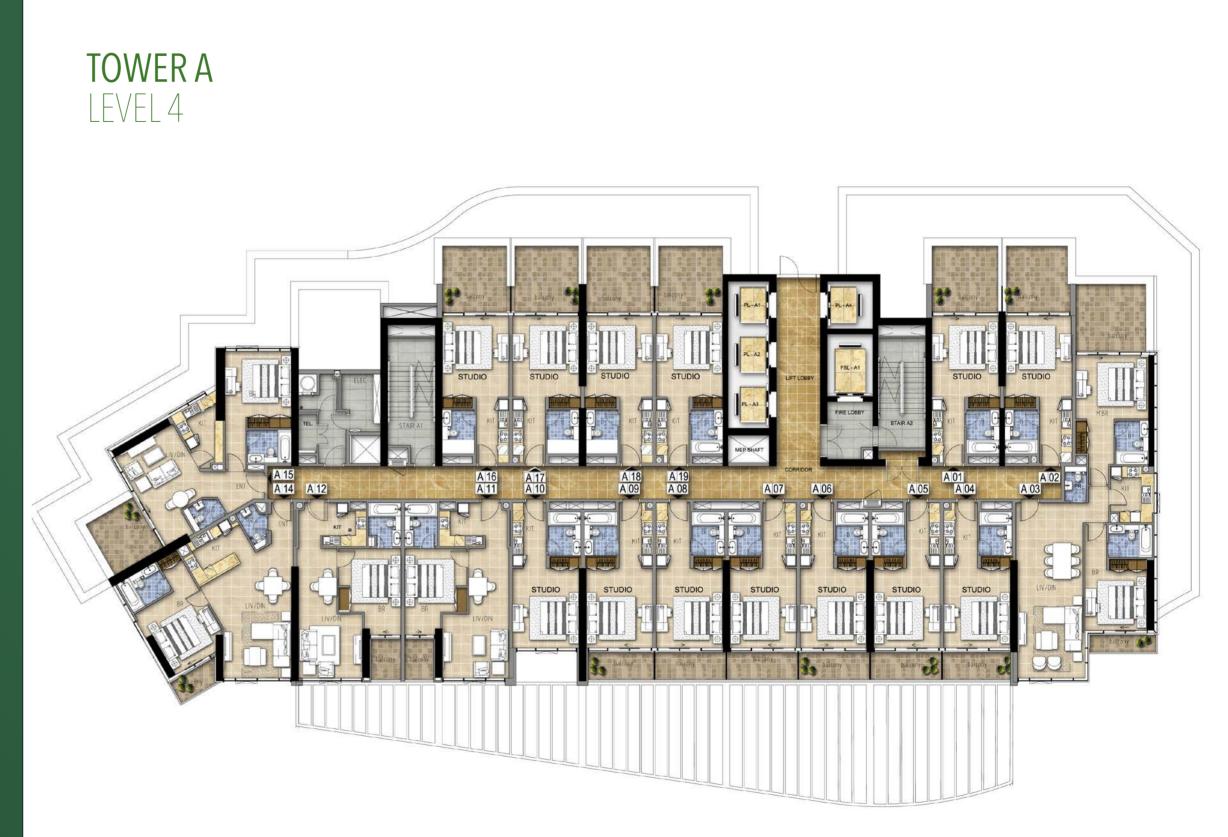

BELLAUSTA

TSR —REAL ESTATE—

DAMACHILLS CARSON

# TYPICAL FLOOR PLANS









## **TOWER A** LEVEL 7, 9, 10, 12-20 & 26-28





# **TOWER A** LEVEL 8, 11, 21-25, 29



Disclaimer: All pictures, plans, layouts, information, data and details included in this brochure are indicative only and may change at any time up to the final 'as built' status in accordance with final designs of the project, regulatory approvals and planning permissions.





















































# **TOWER C** LEVEL 5 - 15































### FEATURES, AMENITIES AND SPECIFICATIONS

#### ENVIRONMENT

- Landscaped gardens
- Gym with separate men's and women's changing rooms
- Swimming pool
- Steam room and sauna

#### APARTMENT FEATURES:

- Balconies (as per plan)
- Central air conditioning
- Satellite TV and telephone connection points

#### CONVENIENC