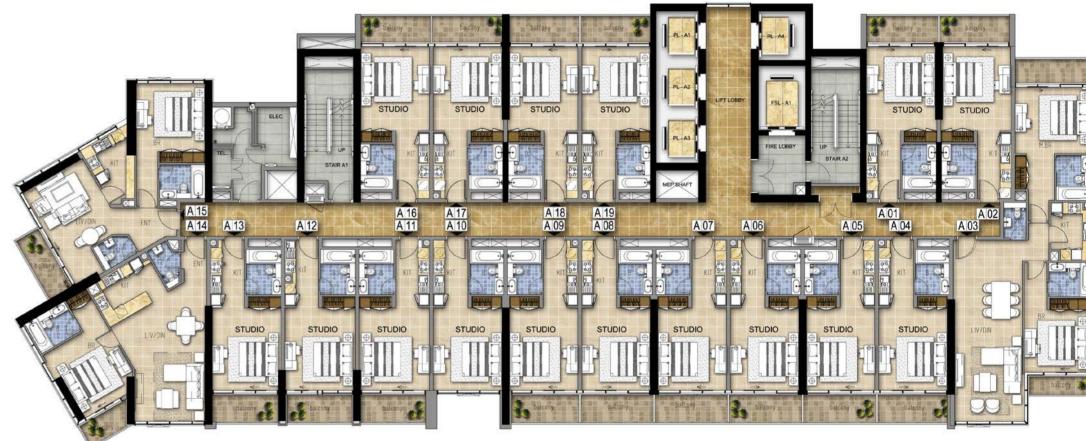

BELLAUSTA

TSR —REAL ESTATE—

DAMACHILLS CARSON

# TYPICAL FLOOR PLANS









## **TOWER A** LEVEL 7, 9, 10, 12-20 & 26-28





# **TOWER A** LEVEL 8, 11, 21-25, 29



Disclaimer: All pictures, plans, layouts, information, data and details included in this brochure are indicative only and may change at any time up to the final 'as built' status in accordance with final designs of the project, regulatory approvals and planning permissions.





















































# **TOWER C** LEVEL 5 - 15































### FEATURES, AMENITIES AND SPECIFICATIONS

#### ENVIRONMENT

- Landscaped gardens
- Gym with separate men's and women's changing rooms
- Swimming pool
- Steam room and sauna

#### APARTMENT FEATURES:

- Balconies (as per plan)
- Central air conditioning
- Satellite TV and telephone connection points

#### CONVENIENCE:

- Elevators to all floors
- Security access cont