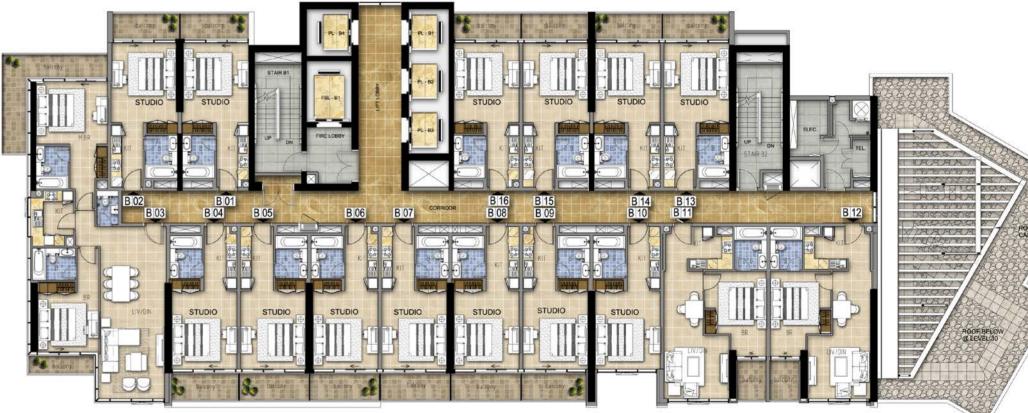

BELLAUSTA

TSR —REAL ESTATE—

DAMACHILLS CARSON

# TYPICAL FLOOR PLANS









## **TOWER A** LEVEL 7, 9, 10, 12-20 & 26-28





# **TOWER A** LEVEL 8, 11, 21-25, 29



Disclaimer: All pictures, plans, layouts, information, data and details included in this brochure are indicative only and may change at any time up to the final 'as built' status in accordance with final designs of the project, regulatory approvals and planning permissions.





















































# **TOWER C** LEVEL 5 - 15































### FEATURES, AMENITIES AND SPECIFICATIONS

#### ENVIRONMENT

- Landscaped gardens
- Gym with separate men's and women's changing rooms
- Swimming pool
- Steam room and sauna

#### APARTMENT FEATURES:

- Balconies (as per plan)
- Central air conditioning
- Satellite TV and telephone connection points

#### CONVENIENCE:

- Elevators to all floors
- Security access control for common areas

#### LIVING AND DINING

- All rooms feature double glazed windows
- Ceramic tiled floors throughout
- Painted plastered walls and soffit

#### KITCHEN

- Fitted kitchen with cabinets, stone counter tops, refrigerator, cooker, kitchen hood and washing machine with drying option
- Ceramic tiled floors
- Ceramic tiles for walls between