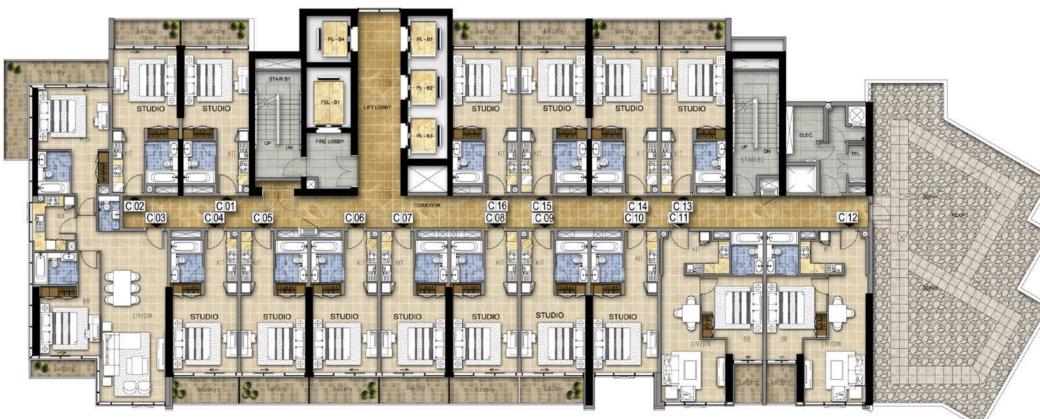

BELLAUSTA

TSR —REAL ESTATE—

DAMACHILLS CARSON

# TYPICAL FLOOR PLANS









## **TOWER A** LEVEL 7, 9, 10, 12-20 & 26-28





# **TOWER A** LEVEL 8, 11, 21-25, 29



Disclaimer: All pictures, plans, layouts, information, data and details included in this brochure are indicative only and may change at any time up to the final 'as built' status in accordance with final designs of the project, regulatory approvals and planning permissions.





















































# **TOWER C** LEVEL 5 - 15































### FEATURES, AMENITIES AND SPECIFICATIONS

#### ENVIRONMENT

- Landscaped gardens
- Gym with separate men's and women's changing rooms
- Swimming pool
- Steam room and sauna

#### APARTMENT FEATURES:

- Balconies (as per plan)
- Central air conditioning
- Satellite TV and telephone connection points

#### CONVENIENCE:

- Elevators to all floors
- Security access control for common areas

#### LIVING AND DINING

- All rooms feature double glazed windows
- Ceramic tiled floors throughout
- Painted plastered walls and soffit

#### KITCHEN

- Fitted kitchen with cabinets, stone counter tops, refrigerator, cooker, kitchen hood and washing machine with drying option
- Ceramic tiled floors
- Ceramic tiles for walls between floor and wall kitchen units
- Emulsion paints for wa