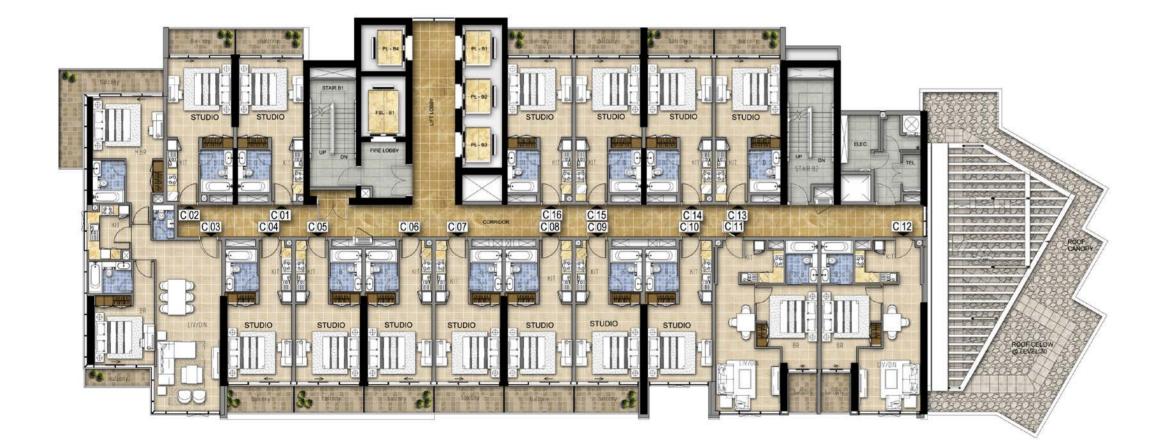

BELLAUSTA

TSR —REAL ESTATE—

DAMACHILLS CARSON

# TYPICAL FLOOR PLANS









## **TOWER A** LEVEL 7, 9, 10, 12-20 & 26-28





# **TOWER A** LEVEL 8, 11, 21-25, 29



Disclaimer: All pictures, plans, layouts, information, data and details included in this brochure are indicative only and may change at any time up to the final 'as built' status in accordance with final designs of the project, regulatory approvals and planning permissions.





















































# **TOWER C** LEVEL 5 - 15































### FEATURES, AMENITIES AND SPECIFICATIONS

#### ENVIRONMENT

- Landscaped gardens
- Gym with separate men's and women's changing rooms
- Swimming pool
- Steam room and sauna

#### APARTMENT FEATURES:

- Balconies (as per plan)
- Central air conditioning
- Satellite TV and telephone connection points

#### CONVENIENCE:

- Elevators to all floors
- Security access control for common areas

#### LIVING AND DINING

- All rooms feature double glazed windows
- Ceramic tiled floors throughout
- Painted plastered walls and soffit

#### KITCHEN

- Fitted kitchen with cabinets, stone counter tops, refrigerator, cooker, kitchen hood and washing machine with drying option
- Ceramic tiled floors
- Ceramic tiles for walls between floor and wall kitchen units
- Emulsion paints for walls
- La