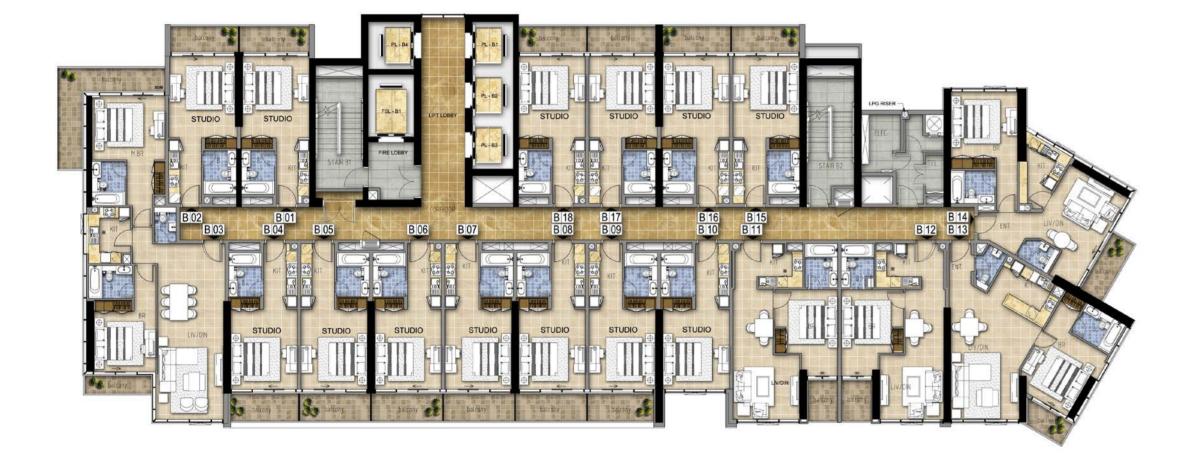

BELLAUSTA

TSR —REAL ESTATE—

DAMACHILLS CARSON

# TYPICAL FLOOR PLANS









## **TOWER A** LEVEL 7, 9, 10, 12-20 & 26-28





# **TOWER A** LEVEL 8, 11, 21-25, 29



Disclaimer: All pictures, plans, layouts, information, data and details included in this brochure are indicative only and may change at any time up to the final 'as built' status in accordance with final designs of the project, regulatory approvals and planning permissions.





















































# **TOWER C** LEVEL 5 - 15































### FEATURES, AMENITIES AND SPECIFICATIONS

#### ENVIRONMENT

- Landscaped gardens
- Gym with separate men's and women's changing rooms
- Swimming pool
- Steam room and sauna

#### APARTMENT FEATURES:

- Balconies (as per plan)
- Central air conditioning
- Satellite TV and telephone connection points

#### CONVENIENCE:

- Elevators to all floors
- Security access control for common areas

#### LIVING AND DINING

- All rooms feature double glazed windows
- Ceramic tiled floors throughout
- Painted plastered walls and soffit

#### KITCHEN

- Fitted kitchen with cabinets, stone counter tops, refrigerator, cooker, kitchen hood and washing machine with drying option
- Ceramic tiled floors
- Ceramic tiles for