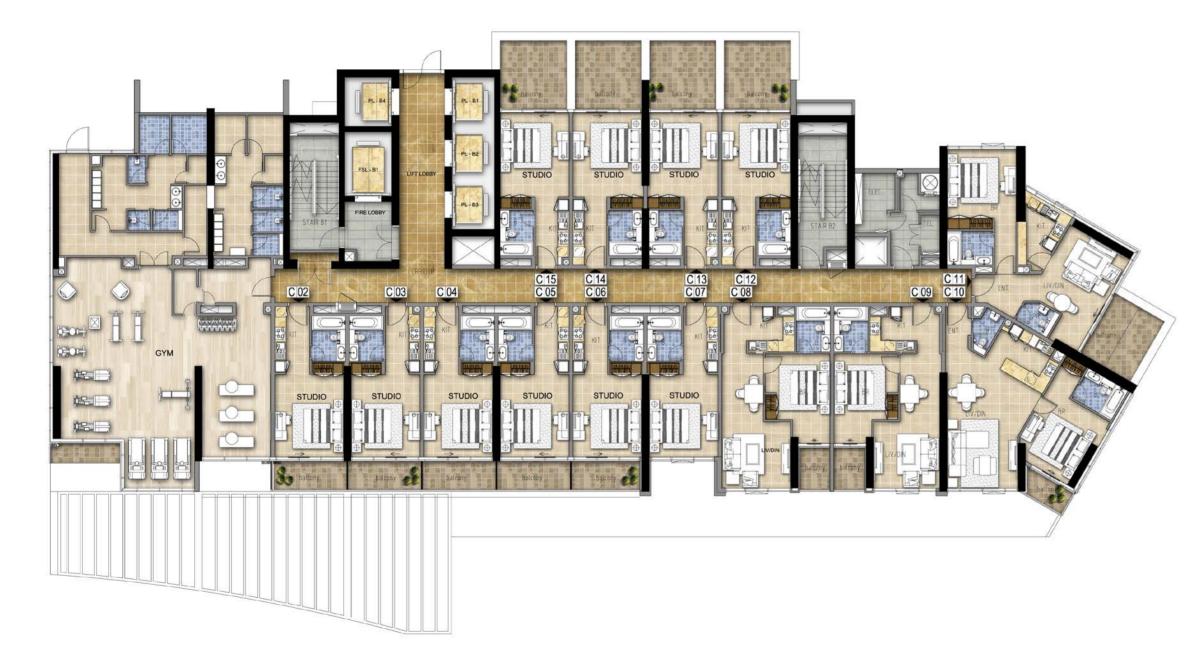

BELLAUSTA

TSR —REAL ESTATE—

DAMACHILLS CARSON

# TYPICAL FLOOR PLANS









## **TOWER A** LEVEL 7, 9, 10, 12-20 & 26-28





# **TOWER A** LEVEL 8, 11, 21-25, 29



Disclaimer: All pictures, plans, layouts, information, data and details included in this brochure are indicative only and may change at any time up to the final 'as built' status in accordance with final designs of the project, regulatory approvals and planning permissions.





















































# **TOWER C** LEVEL 5 - 15































### FEATURES, AMENITIES AND SPECIFICATIONS

#### ENVIRONMENT

- Landscaped gardens
- Gym with separate men's and women's changing rooms
- Swimming pool
- Steam room and sauna

#### APARTMENT FEATURES:

- Balconies (as per plan)
- Central air conditioning
- Satellite TV and telephone connection points

#### CONVENIENCE:

- Elevators to all floors
- Security access control for common areas

#### LIVING AND DINING

- All rooms feature double glazed windows
- Ceramic tiled floors throughout
- Painted plastered walls and soffit

#### KITCHEN

- Fitted kitchen with cabinets, stone counter tops, refrigerator, cooker, kitchen hood and washing machine with drying option
- Ceramic tiled floors
- Ceramic tiles for walls between floor and wal