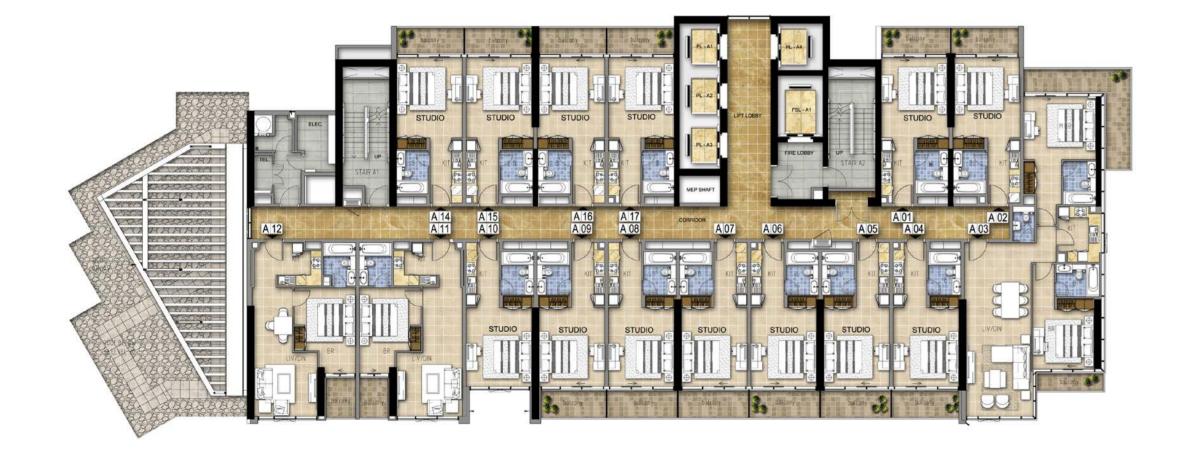

BELLAUSTA

TSR —REAL ESTATE—

DAMACHILLS CARSON

# TYPICAL FLOOR PLANS









## **TOWER A** LEVEL 7, 9, 10, 12-20 & 26-28





# **TOWER A** LEVEL 8, 11, 21-25, 29



Disclaimer: All pictures, plans, layouts, information, data and details included in this brochure are indicative only and may change at any time up to the final 'as built' status in accordance with final designs of the project, regulatory approvals and planning permissions.





















































# **TOWER C** LEVEL 5 - 15































### FEATURES, AMENITIES AND SPECIFICATIONS

#### ENVIRONMENT

- Landscaped gardens
- Gym with separate men's and women's changing rooms
- Swimming pool
- Steam room and sauna

#### APARTMENT FEATURES:

- Balconies (as per plan)
- Central air conditioning
- Satellite TV and telephone connection points

#### CONVENIENCE:

- Elevators to all floors
- Security access control for common areas

#### LIVING AND DINING

- All rooms feature double glazed windows
- Ceramic tiled floors throughout
- Painted plastered walls and soffit

#### KITCHEN

- Fitted kitchen with cabinets, stone counter tops, refrigerator, cooker, kitchen hood and washing machine with drying option
- Ceramic tiled floors
- C