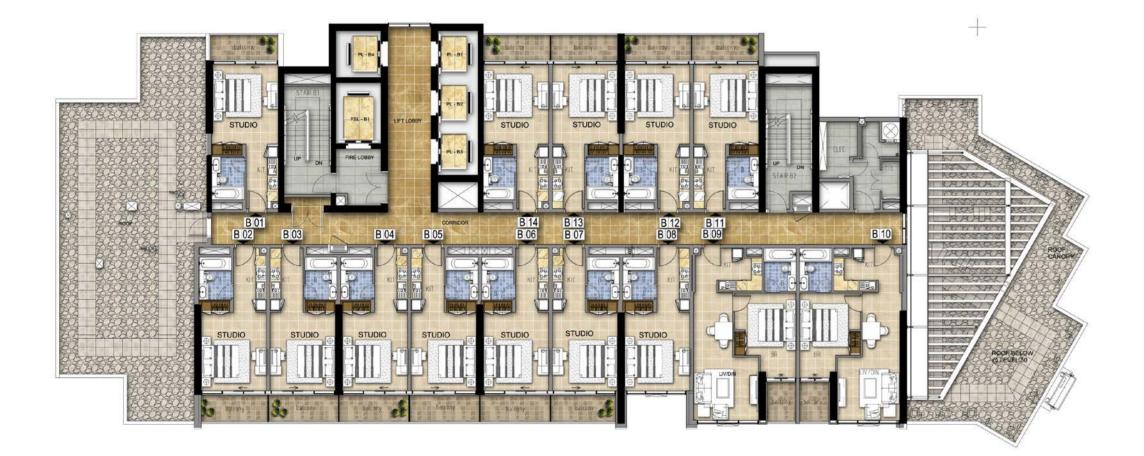

BELLAUSTA

TSR —REAL ESTATE—

DAMACHILLS CARSON

# TYPICAL FLOOR PLANS









## **TOWER A** LEVEL 7, 9, 10, 12-20 & 26-28





# **TOWER A** LEVEL 8, 11, 21-25, 29



Disclaimer: All pictures, plans, layouts, information, data and details included in this brochure are indicative only and may change at any time up to the final 'as built' status in accordance with final designs of the project, regulatory approvals and planning permissions.





















































# **TOWER C** LEVEL 5 - 15































### FEATURES, AMENITIES AND SPECIFICATIONS

#### ENVIRONMENT

- Landscaped gardens
- Gym with separate men's and women's changing rooms
- Swimming pool
- Steam room and sauna

#### APARTMENT FEATURES:

- Balconies (as per plan)
- Central air conditioning
- Satellite TV and telephone connection points

#### CONVENIENCE:

- Elevators to all floors
- Security access control for common areas

#### LIVING AND DINING

- All rooms feature double glazed windows
- Ceramic tiled floors throughout
- Painted plastered walls and soffit

#### KITCHEN

- Fitted kitchen with cabinets, stone counter tops, refrigerator, cooker, kitchen hood and washing machine with drying option
- Ceramic tiled floors
- Ceramic tiles for walls between floor